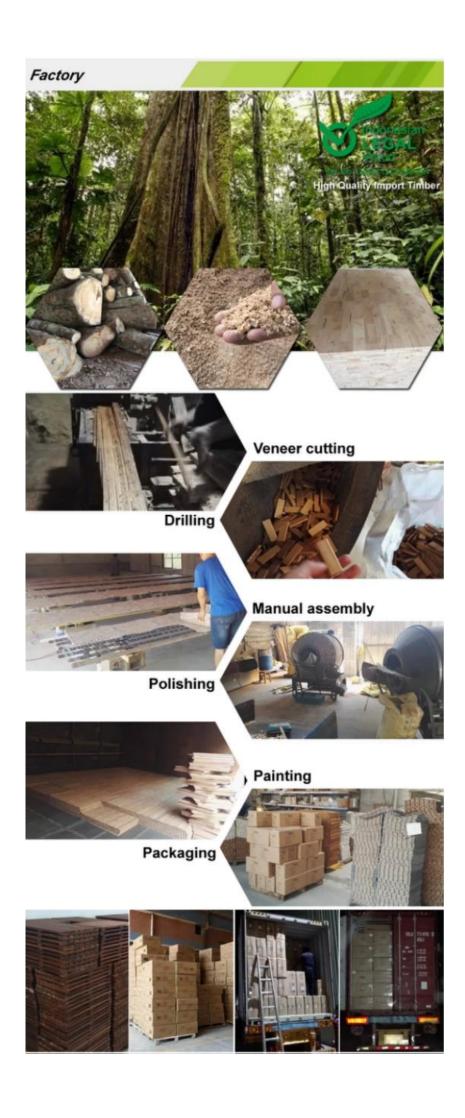

### Quality Assurance

We have strict quality control system and professional inspection engineer do the products and packing testing of every shipment , mail order drop test can match difference level standards .

# **Package information:**

- 1. Forming polyfoam for the post package
- 2. 6-side strong polyfoam are used for safe package during transportation.

3. Assembled kit and User Manual are available for each cabinet.