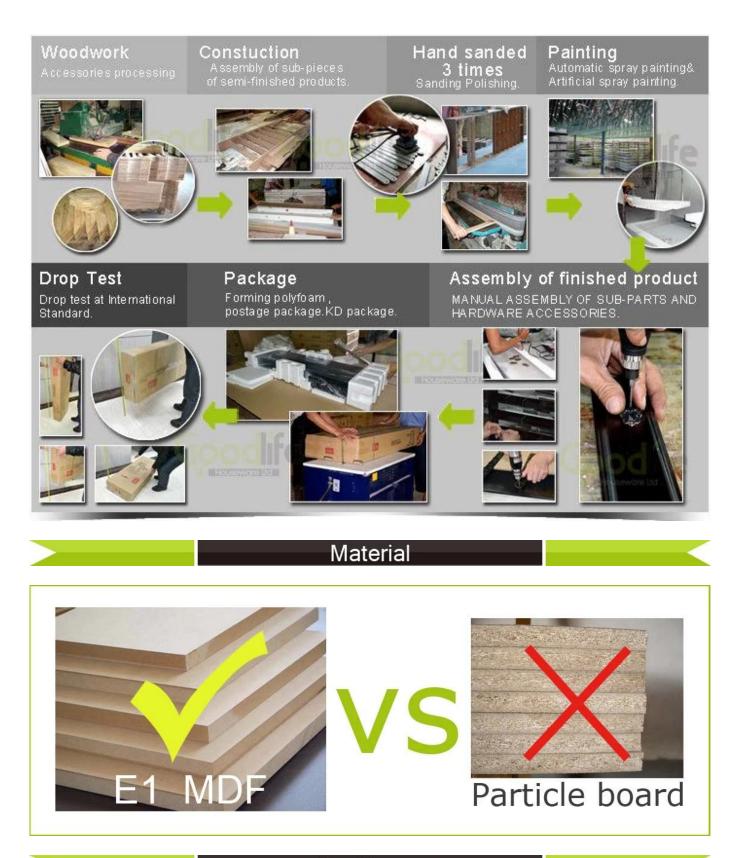

## Workmanship And Package

Certificates

### **Product Features**

| Production Name   | Over door mirror makeup jewelry armoire                                                                       | •    | Brand  | Goodlife  |                |
|-------------------|---------------------------------------------------------------------------------------------------------------|------|--------|-----------|----------------|
| Item No.          | GLD15313                                                                                                      |      |        |           |                |
| Product size      | W36*D15*H120 CM (Inch : W14.17*D5.9*H47.24 )                                                                  |      |        |           |                |
| Colors            | White,black,brown,silver,golden                                                                               |      |        |           |                |
| Function          | Door Hanging;for makeup/ jewelry/keys/personal accessories organize and storage                               |      |        |           |                |
| Material          | Eu-standard MDF ;Eco-friendly painting                                                                        |      |        |           |                |
| Organizer details | inside mirror;foldable panel for holding things;10 organizer trays.                                           |      |        |           |                |
| Package size      | 130X45X22 CM (Inch:51.18* 17.72*8.66)                                                                         |      |        |           |                |
| Package           | Knock down package,polybag ,foam polyfoam;A=A master carton;<br>1pc per carton;international drop test passed |      |        |           |                |
| Carton CBM        | 130X45X22 CM =0.129m <sup>3</sup>                                                                             |      |        | N.W./G.W. | 12.4kgs /14kgs |
| 20GP              | 210pcs                                                                                                        | 40HQ | 520pcs | MOQ       | 200 piece      |