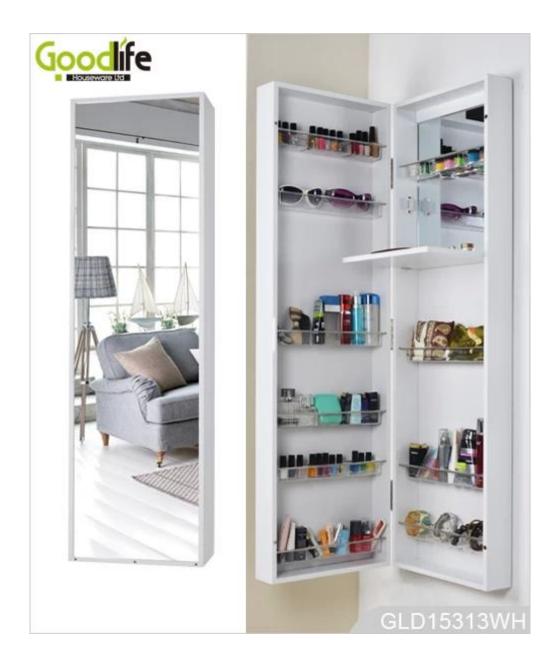

# **SOLUTIONS FOR YOUR GOODLIFE!**

- -Full length dressing mirror and jewelry storage combined
- - 10 organizers perfect for storing jewelry and accessories
- -Assemble package with form polyform and strong carton.
- -Enlarged cabinet for more storage space

## **Design And Color**

### **Product Features**

| Production Name   | Over door mirror makeup jewelry armoire                                                                       | •    | Brand  | Goodlife  |                |
|-------------------|---------------------------------------------------------------------------------------------------------------|------|--------|-----------|----------------|
| Item No.          | GLD15313                                                                                                      |      |        |           |                |
| Product size      | W36*D15*H120 CM (Inch : W14.17*D5.9*H47.24 )                                                                  |      |        |           |                |
| Colors            | White,black,brown,silver,golden                                                                               |      |        |           |                |
| Function          | Door Hanging;for makeup/ jewelry/keys/personal accessories organize and storage                               |      |        |           |                |
| Material          | Eu-standard MDF ;Eco-friendly painting                                                                        |      |        |           |                |
| Organizer details | inside mirror;foldable panel for holding things;10 organizer trays.                                           |      |        |           |                |
| Package size      | 130X45X22 CM (Inch:51.18* 17.72*8.66)                                                                         |      |        |           |                |
| Package           | Knock down package,polybag ,foam polyfoam;A=A master carton;<br>1pc per carton;international drop test passed |      |        |           |                |
| Carton CBM        | 130X45X22 CM =0.129m <sup>3</sup>                                                                             |      |        | N.W./G.W. | 12.4kgs /14kgs |
| 20GP              | 210pcs                                                                                                        | 40HQ | 520pcs | MOQ       | 200 piece      |