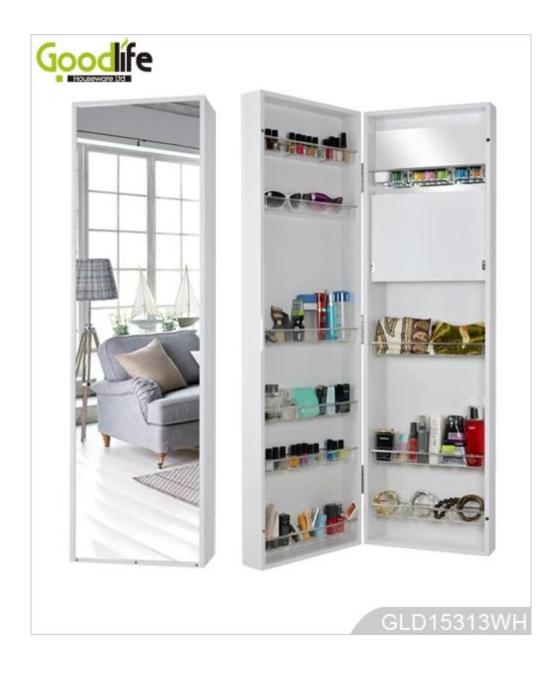

# **SOLUTIONS FOR YOUR GOODLIFE!**

- -Full length dressing mirror and jewelry storage combined
- - 10 organizers perfect for storing jewelry and accessories
- -Assemble package with form polyform and strong carton.
- -Enlarged cabinet for more storage space

## **Design And Color**

### **Product Features**

| Production Name   | Over door mirror makeup jewelry armoire                                                                       | •    | Brand  | Goodlife  |                |
|-------------------|---------------------------------------------------------------------------------------------------------------|------|--------|-----------|----------------|
| Item No.          | GLD15313                                                                                                      |      |        |           |                |
| Product size      | W36*D15*H120 CM (Inch : W14.17*D5.9*H47.24 )                                                                  |      |        |           |                |
| Colors            | White,black,brown,silver,golden                                                                               |      |        |           |                |
| Function          | Door Hanging;for makeup/ jewelry/keys/personal accessories organize and storage                               |      |        |           |                |
| Material          | Eu-standard MDF ;Eco-friendly painting                                                                        |      |        |           |                |
| Organizer details | inside mirror;foldable panel for holding things;10 organizer trays.                                           |      |        |           |                |
| Package size      | 130X45X22 CM (Inch:51.18* 17.72*8.66)                                                                         |      |        |           |                |
| Package           | Knock down package,polybag ,foam polyfoam;A=A master carton;<br>1pc per carton;international drop test passed |      |        |           |                |
| Carton CBM        | 130X45X22 CM =0.129m <sup>3</sup>                                                                             |      |        | N.W./G.W. | 12.4kgs /14kgs |
| 20GP              | 210pcs                                                                                                        | 40HQ | 520pcs | MOQ       | 200 piece      |