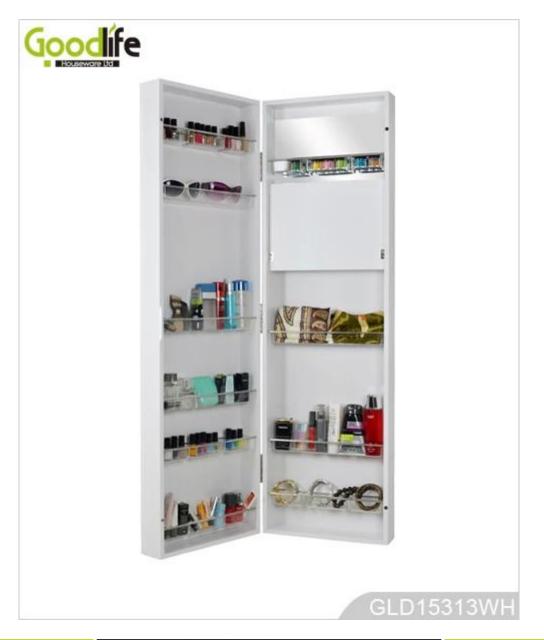

# **SOLUTIONS FOR YOUR GOODLIFE!**

- -Full length dressing mirror and jewelry storage combined
- - 10 organizers perfect for storing jewelry and accessories
- -Assemble package with form polyform and strong carton.
- -Enlarged cabinet for more storage space

## **Design And Color**

### **Product Features**

| Production Name   | Over door mirror makeup jewelry armoire                                                                       | •    | Brand  | Goodlife  |                |
|-------------------|---------------------------------------------------------------------------------------------------------------|------|--------|-----------|----------------|
| Item No.          | GLD15313                                                                                                      |      |        |           |                |
| Product size      | W36*D15*H120 CM (Inch : W14.17*D5.9*H47.24 )                                                                  |      |        |           |                |
| Colors            | White,black,brown,silver,golden                                                                               |      |        |           |                |
| Function          | Door Hanging;for makeup/ jewelry/keys/personal accessories organize and storage                               |      |        |           |                |
| Material          | Eu-standard MDF ;Eco-friendly painting                                                                        |      |        |           |                |
| Organizer details | inside mirror;foldable panel for holding things;10 organizer trays.                                           |      |        |           |                |
| Package size      | 130X45X22 CM (Inch:51.18* 17.72*8.66)                                                                         |      |        |           |                |
| Package           | Knock down package,polybag ,foam polyfoam;A=A master carton;<br>1pc per carton;international drop test passed |      |        |           |                |
| Carton CBM        | 130X45X22 CM =0.129m <sup>3</sup>                                                                             |      |        | N.W./G.W. | 12.4kgs /14kgs |
| 20GP              | 210pcs                                                                                                        | 40HQ | 520pcs | MOQ       | 200 piece      |