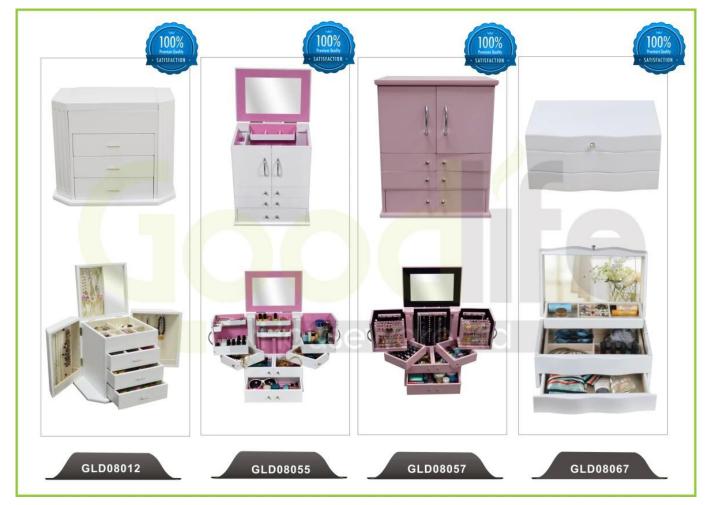

nquiry related to our products or prices will be replied in 12hours in working date .

2. Experience sales answer your inquiry and give you related business service .

**3. OEM&ODM** are welcome , we have over **10** years experience working with **OEM** project.

4. We are looking for the sales exclusive of the our ODM wooden mirror jewelry cabinet.

5. Sales exclusive agent sales right have been protect.

#### Package information:

- **1.** Forming polyfoam for the post package
- 2. 6 sides strong polyfoam for safety package during transportation.
- 3. Assembley kit and User manu are available for each cabinet .

#### **Production lead time**

- 1. 25~50 days after received deposite
- 2. Normal on production line prodution lead time is 15days after received deposit.

#### Hot Selling