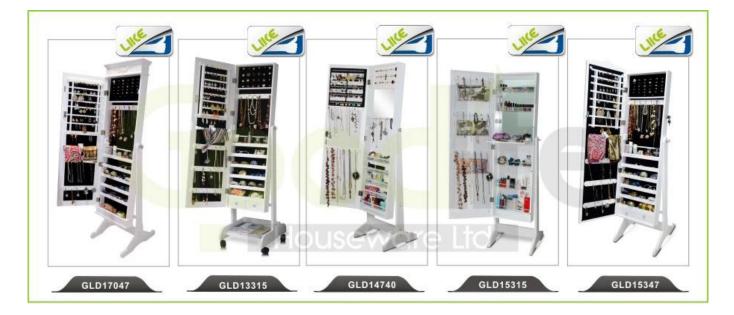

inquiry related to our products or prices will be replied in 12hours in working date .

2. Experience sales answer your inquiry and give you related business service .

**3. OEM&ODM** are welcome , we have over **10** years experience working with **OEM** project.

4. We are looking for the sales exclusive of the our ODM wooden mirror jewelry cabinet.

5. Sales exclusive agent sales right have been protect.

#### Package information:

- **1.** Forming polyfoam for the post package
- 2. 6 sides strong polyfoam for safety package during transportation.
- 3. Assembley kit and User manu are available for each cabinet .

#### **Production lead time**

- 1. 25~50 days after received deposite
- 2. Normal on production line prodution lead time is 15days after received deposit.

#### Hot Selling