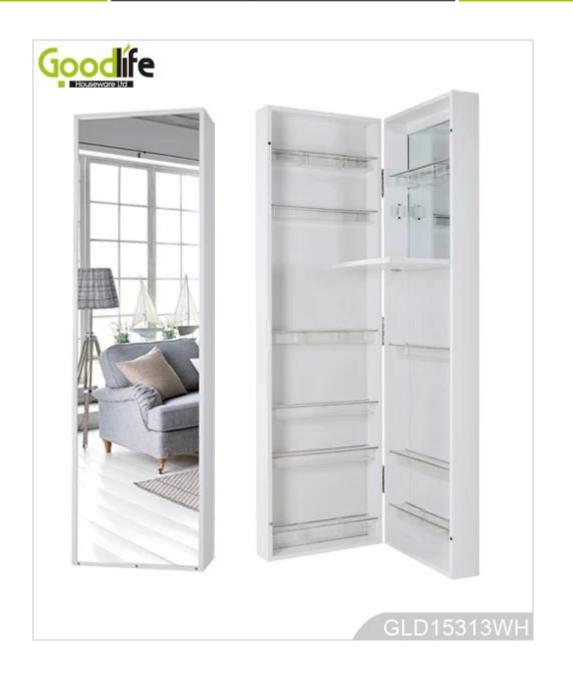

# **SOLUTIONS FOR YOUR GOODLIFE!**

- -Full length dressing mirror and jewelry storage combined
- - 10 organizers perfect for storing jewelry and accessories
- -Assemble package with form polyform and strong carton.
- -Enlarged cabinet for more storage space

## **Design And Color**

### **Product Features**

| Production Name   | Over door mirror makeup jewelry armoire                                                                       | •    | Brand  | Goodlife  |                |
|-------------------|---------------------------------------------------------------------------------------------------------------|------|--------|-----------|----------------|
| Item No.          | GLD15313                                                                                                      |      |        |           |                |
| Product size      | W36*D15*H120 CM (Inch : W14.17*D5.9*H47.24 )                                                                  |      |        |           |                |
| Colors            | White,black,brown,silver,golden                                                                               |      |        |           |                |
| Function          | Door Hanging;for makeup/ jewelry/keys/personal accessories organize and storage                               |      |        |           |                |
| Material          | Eu-standard MDF ;Eco-friendly painting                                                                        |      |        |           |                |
| Organizer details | inside mirror;foldable panel for holding things;10 organizer trays.                                           |      |        |           |                |
| Package size      | 130X45X22 CM (Inch:51.18* 17.72*8.66)                                                                         |      |        |           |                |
| Package           | Knock down package,polybag ,foam polyfoam;A=A master carton;<br>1pc per carton;international drop test passed |      |        |           |                |
| Carton CBM        | 130X45X22 CM =0.129m <sup>3</sup>                                                                             |      |        | N.W./G.W. | 12.4kgs /14kgs |
| 20GP              | 210pcs                                                                                                        | 40HQ | 520pcs | MOQ       | 200 piece      |