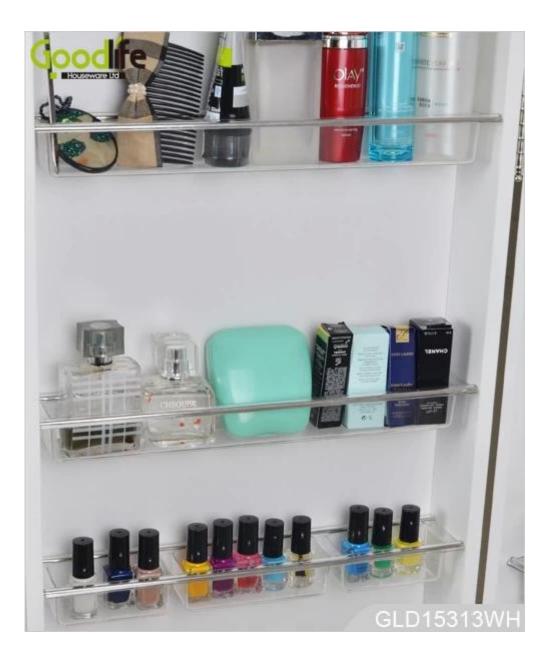

# **SOLUTIONS FOR YOUR GOODLIFE!**

- -Full length dressing mirror and jewelry storage combined
- - 10 organizers perfect for storing jewelry and accessories
- -Assemble package with form polyform and strong carton.
- -Enlarged cabinet for more storage space

### **Product Features**

| Production Name   | Over door mirror makeup jewelry armoire                                                                       | •    | Brand  | Goodlife  |                |
|-------------------|---------------------------------------------------------------------------------------------------------------|------|--------|-----------|----------------|
| Item No.          | GLD15313                                                                                                      |      |        |           |                |
| Product size      | W36*D15*H120 CM (Inch : W14.17*D5.9*H47.24 )                                                                  |      |        |           |                |
| Colors            | White,black,brown,silver,golden                                                                               |      |        |           |                |
| Function          | Door Hanging;for makeup/ jewelry/keys/personal accessories organize and storage                               |      |        |           |                |
| Material          | Eu-standard MDF ;Eco-friendly painting                                                                        |      |        |           |                |
| Organizer details | inside mirror;foldable panel for holding things;10 organizer trays.                                           |      |        |           |                |
| Package size      | 130X45X22 CM (Inch:51.18* 17.72*8.66)                                                                         |      |        |           |                |
| Package           | Knock down package,polybag ,foam polyfoam;A=A master carton;<br>1pc per carton;international drop test passed |      |        |           |                |
| Carton CBM        | 130X45X22 CM =0.129m <sup>3</sup>                                                                             |      |        | N.W./G.W. | 12.4kgs /14kgs |
| 20GP              | 210pcs                                                                                                        | 40HQ | 520pcs | MOQ       | 200 piece      |