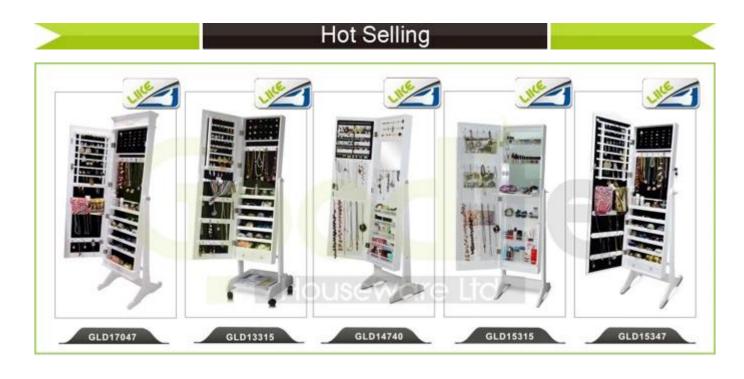

# 3 in 1 Dressing Mirror With Jewelry Storage, Floor Standing, Wall Mount GLD15316

- Full length dressing mirror and jewelry storage combined.

Lots of divided space and organizers perfect for organizing your favorite jewelry and makeu p.

### W41\*D40\*H147cm

| <b>Production Name</b>  | 3 in 1 Dressing Mirror With Jew<br>Standing,Wall Mount GLD15316                                              |      | oor <b>Brand</b> | Go        | oodlife       |
|-------------------------|--------------------------------------------------------------------------------------------------------------|------|------------------|-----------|---------------|
| Item No.                | GLD15316                                                                                                     |      |                  |           |               |
| Product size            |                                                                                                              |      |                  |           |               |
| (16.14*15.75*57.87INCH) |                                                                                                              |      |                  |           |               |
| Colors                  | White, black, brown, gray                                                                                    |      |                  |           |               |
| Function                | floor standing +Wall mount +over the door, for jewelry, accessories storage                                  |      |                  |           |               |
| Material                | MDF+NC paiting Soft Inner velvet liner                                                                       |      |                  |           |               |
| Organizer details       | Earring holders; Plastic tray organizers; Necklace hooks; Finger ring holders; Inner mirror.                 |      |                  |           |               |
| Package size            | W41*D40*H147cm /(INCH:51.18"* 17.32"* 5.71")                                                                 |      |                  |           |               |
| Package                 | Knock down package, poly bag, poly foam;<br>A=A master carton;1pc per carton; international drop test passed |      |                  |           |               |
| Carton CBM              | 0.1m <sup>3</sup>                                                                                            |      |                  | N.W./G.W. | 12.2kgs/14kgs |
| 20GP                    | 280pcs 4                                                                                                     | 40HQ | 680pcs           | MOQ       | 700 pieces    |