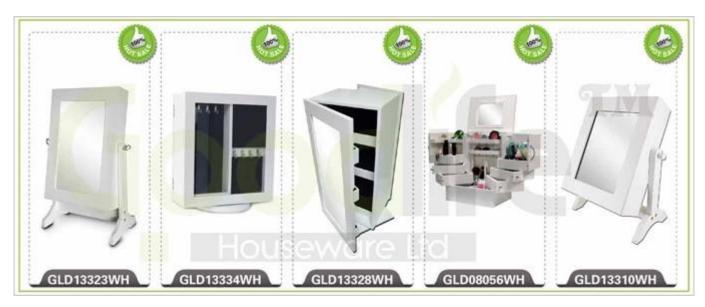

# 3 in 1 Dressing Mirror With Jewelry Storage, Floor Standing, Wall Mount GLD15316

- Full length dressing mirror and jewelry storage combined.

Lots of divided space and organizers perfect for organizing your favorite jewelry and makeu p.

### W41\*D40\*H147cm

| <b>Production Name</b>  | 3 in 1 Dressing Mirror With Jew<br>Standing,Wall Mount GLD15316                                              |      | oor <b>Brand</b> | Go        | oodlife       |
|-------------------------|--------------------------------------------------------------------------------------------------------------|------|------------------|-----------|---------------|
| Item No.                | GLD15316                                                                                                     |      |                  |           |               |
| Product size            |                                                                                                              |      |                  |           |               |
| (16.14*15.75*57.87INCH) |                                                                                                              |      |                  |           |               |
| Colors                  | White, black, brown, gray                                                                                    |      |                  |           |               |
| Function                | floor standing +Wall mount +over the door, for jewelry, accessories storage                                  |      |                  |           |               |
| Material                | MDF+NC paiting Soft Inner velvet liner                                                                       |      |                  |           |               |
| Organizer details       | Earring holders; Plastic tray organizers; Necklace hooks; Finger ring holders; Inner mirror.                 |      |                  |           |               |
| Package size            | W41*D40*H147cm /(INCH:51.18"* 17.32"* 5.71")                                                                 |      |                  |           |               |
| Package                 | Knock down package, poly bag, poly foam;<br>A=A master carton;1pc per carton; international drop test passed |      |                  |           |               |
| Carton CBM              | 0.1m <sup>3</sup>                                                                                            |      |                  | N.W./G.W. | 12.2kgs/14kgs |
| 20GP                    | 280pcs 4                                                                                                     | 40HQ | 680pcs           | MOQ       | 700 pieces    |