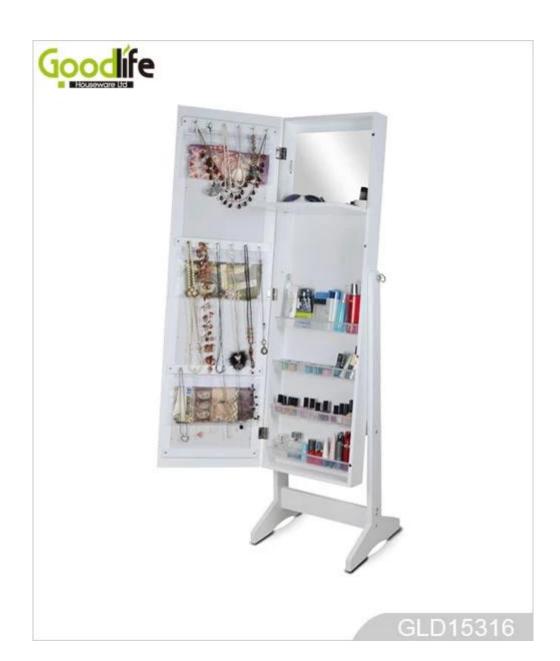

# 3 in 1 Dressing Mirror With Jewelry Storage, Floor Standing, Wall Mount GLD15316

- Full length dressing mirror and jewelry storage combined.

Lots of divided space and organizers perfect for organizing your favorite jewelry and makeu p.

### W41\*D40\*H147cm

| <b>Production Name</b>  | 3 in 1 Dressing Mirror With Jew<br>Standing,Wall Mount GLD15316                                              |      | oor <b>Brand</b> | Go        | oodlife       |
|-------------------------|--------------------------------------------------------------------------------------------------------------|------|------------------|-----------|---------------|
| Item No.                | GLD15316                                                                                                     |      |                  |           |               |
| Product size            |                                                                                                              |      |                  |           |               |
| (16.14*15.75*57.87INCH) |                                                                                                              |      |                  |           |               |
| Colors                  | White, black, brown, gray                                                                                    |      |                  |           |               |
| Function                | floor standing +Wall mount +over the door, for jewelry, accessories storage                                  |      |                  |           |               |
| Material                | MDF+NC paiting Soft Inner velvet liner                                                                       |      |                  |           |               |
| Organizer details       | Earring holders; Plastic tray organizers; Necklace hooks; Finger ring holders; Inner mirror.                 |      |                  |           |               |
| Package size            | W41*D40*H147cm /(INCH:51.18"* 17.32"* 5.71")                                                                 |      |                  |           |               |
| Package                 | Knock down package, poly bag, poly foam;<br>A=A master carton;1pc per carton; international drop test passed |      |                  |           |               |
| Carton CBM              | 0.1m <sup>3</sup>                                                                                            |      |                  | N.W./G.W. | 12.2kgs/14kgs |
| 20GP                    | 280pcs 4                                                                                                     | 40HQ | 680pcs           | MOQ       | 700 pieces    |