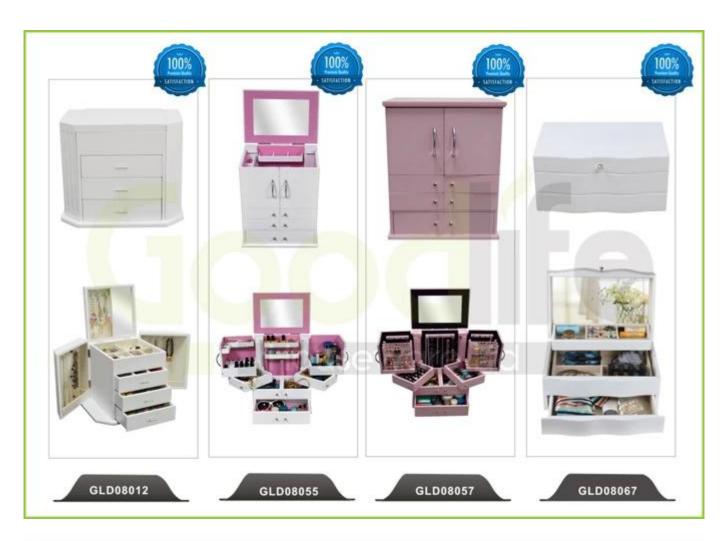

vices:**

- 1. Your inquiry related to our products or prices will be replied in 12hours in working date.
- 2. Experience sales answer your inquiry and give you related business service.
- 3. OEM&ODM are welcome, we have over 10 years' experience working with

# OEM project.

- 4. We are looking for the sales exclusive of our ODM wooden mirrored jewelry cabinet.
- 5. Sales exclusive agent sales right have been protect.

## **Package information:**

- 1. Forming polyfoam for the post package
- 2. 6-side strong polyfoam are used for safe package during transportation.
- 3. Assembled kit and User Manual are available for each cabinet.

### **Production lead time**

- 1. 25~50 days after received deposit.
- 2. Normal on production line production lead time is 15days after received deposit.