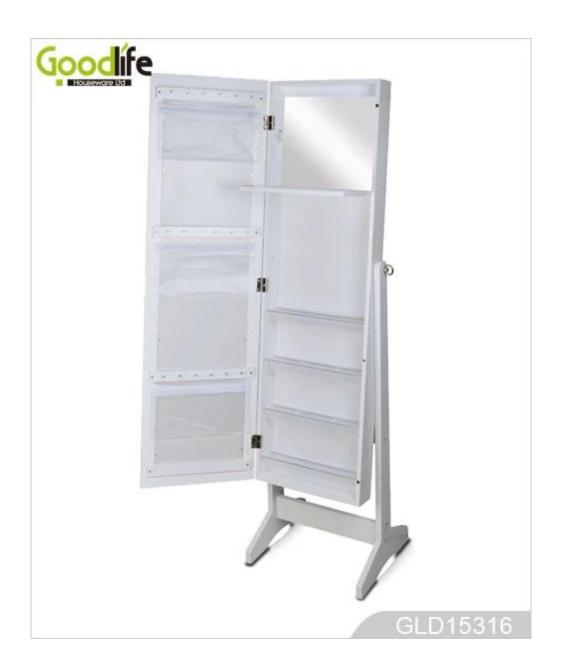

# 3 in 1 Dressing Mirror With Jewelry Storage, Floor Standing, Wall Mount GLD15316

- Full length dressing mirror and jewelry storage combined.

Lots of divided space and organizers perfect for organizing your favorite jewelry and makeu p.

### W41\*D40\*H147cm

| <b>Production Name</b>  | 3 in 1 Dressing Mirror With Jew<br>Standing,Wall Mount GLD15316                                              |      | oor <b>Brand</b> | Go        | oodlife       |
|-------------------------|--------------------------------------------------------------------------------------------------------------|------|------------------|-----------|---------------|
| Item No.                | GLD15316                                                                                                     |      |                  |           |               |
| Product size            |                                                                                                              |      |                  |           |               |
| (16.14*15.75*57.87INCH) |                                                                                                              |      |                  |           |               |
| Colors                  | White, black, brown, gray                                                                                    |      |                  |           |               |
| Function                | floor standing +Wall mount +over the door, for jewelry, accessories storage                                  |      |                  |           |               |
| Material                | MDF+NC paiting Soft Inner velvet liner                                                                       |      |                  |           |               |
| Organizer details       | Earring holders; Plastic tray organizers; Necklace hooks; Finger ring holders; Inner mirror.                 |      |                  |           |               |
| Package size            | W41*D40*H147cm /(INCH:51.18"* 17.32"* 5.71")                                                                 |      |                  |           |               |
| Package                 | Knock down package, poly bag, poly foam;<br>A=A master carton;1pc per carton; international drop test passed |      |                  |           |               |
| Carton CBM              | 0.1m <sup>3</sup>                                                                                            |      |                  | N.W./G.W. | 12.2kgs/14kgs |
| 20GP                    | 280pcs 4                                                                                                     | 40HQ | 680pcs           | MOQ       | 700 pieces    |