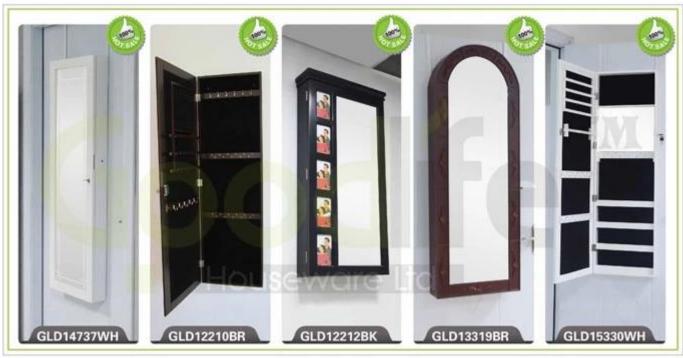

# 3 in 1 Dressing Mirror With Jewelry Storage, Floor Standing, Wall Mount GLD15316

- Full length dressing mirror and jewelry storage combined.

Lots of divided space and organizers perfect for organizing your favorite jewelry and makeu p.

### W41\*D40\*H147cm

| <b>Production Name</b>  | 3 in 1 Dressing Mirror With Jew<br>Standing,Wall Mount GLD15316                                              |      | oor <b>Brand</b> | Go        | oodlife       |
|-------------------------|--------------------------------------------------------------------------------------------------------------|------|------------------|-----------|---------------|
| Item No.                | GLD15316                                                                                                     |      |                  |           |               |
| Product size            |                                                                                                              |      |                  |           |               |
| (16.14*15.75*57.87INCH) |                                                                                                              |      |                  |           |               |
| Colors                  | White, black, brown, gray                                                                                    |      |                  |           |               |
| Function                | floor standing +Wall mount +over the door, for jewelry, accessories storage                                  |      |                  |           |               |
| Material                | MDF+NC paiting Soft Inner velvet liner                                                                       |      |                  |           |               |
| Organizer details       | Earring holders; Plastic tray organizers; Necklace hooks; Finger ring holders; Inner mirror.                 |      |                  |           |               |
| Package size            | W41*D40*H147cm /(INCH:51.18"* 17.32"* 5.71")                                                                 |      |                  |           |               |
| Package                 | Knock down package, poly bag, poly foam;<br>A=A master carton;1pc per carton; international drop test passed |      |                  |           |               |
| Carton CBM              | 0.1m <sup>3</sup>                                                                                            |      |                  | N.W./G.W. | 12.2kgs/14kgs |
| 20GP                    | 280pcs 4                                                                                                     | 40HQ | 680pcs           | MOQ       | 700 pieces    |