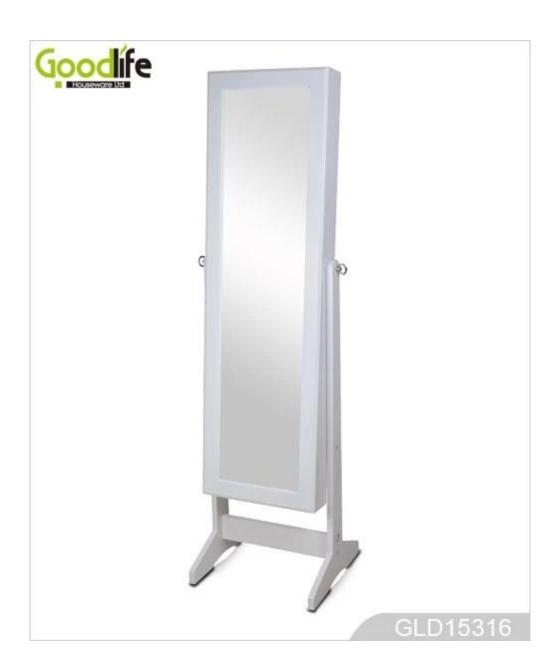

# 3 in 1 Dressing Mirror With Jewelry Storage, Floor Standing, Wall Mount GLD15316

- Full length dressing mirror and jewelry storage combined.

Lots of divided space and organizers perfect for organizing your favorite jewelry and makeu p.

### W41\*D40\*H147cm

| <b>Production Name</b>  | 3 in 1 Dressing Mirror With Jew<br>Standing,Wall Mount GLD15316                                              |      | oor <b>Brand</b> | Go        | oodlife       |
|-------------------------|--------------------------------------------------------------------------------------------------------------|------|------------------|-----------|---------------|
| Item No.                | GLD15316                                                                                                     |      |                  |           |               |
| Product size            |                                                                                                              |      |                  |           |               |
| (16.14*15.75*57.87INCH) |                                                                                                              |      |                  |           |               |
| Colors                  | White, black, brown, gray                                                                                    |      |                  |           |               |
| Function                | floor standing +Wall mount +over the door, for jewelry, accessories storage                                  |      |                  |           |               |
| Material                | MDF+NC paiting Soft Inner velvet liner                                                                       |      |                  |           |               |
| Organizer details       | Earring holders; Plastic tray organizers; Necklace hooks; Finger ring holders; Inner mirror.                 |      |                  |           |               |
| Package size            | W41*D40*H147cm /(INCH:51.18"* 17.32"* 5.71")                                                                 |      |                  |           |               |
| Package                 | Knock down package, poly bag, poly foam;<br>A=A master carton;1pc per carton; international drop test passed |      |                  |           |               |
| Carton CBM              | 0.1m <sup>3</sup>                                                                                            |      |                  | N.W./G.W. | 12.2kgs/14kgs |
| 20GP                    | 280pcs 4                                                                                                     | 40HQ | 680pcs           | MOQ       | 700 pieces    |