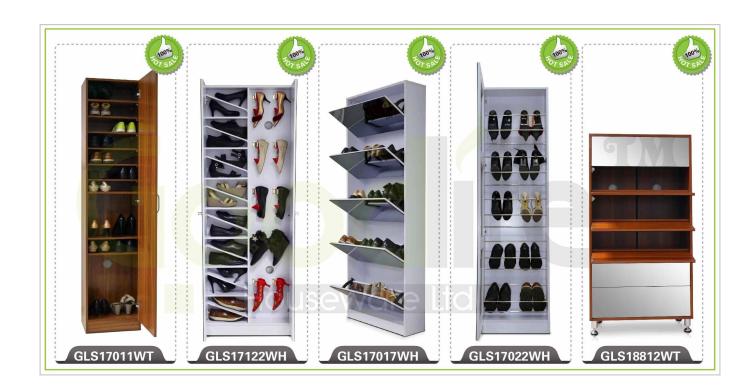

# **SOLUTIONS FOR YOUR GOODLIFE!**

- 1. New furniture Mirror shoe cabinet from Goodlife, available white, black, brown color.
- 2. Max can storage 10 pairs lady shoes, with 2 shoe rack.
- 3. Full length mirror elegant design , and good looking .
- 4. Inside and outside high quality melamine MDF wood.
- 5. It can be changed to 4 shoe rack, 3 shoe rack, 2 shoe rack and 1 shoe racks.
- 6. KD package save freight and avoid damage of the mirror.
- 7. Easy assemble with clear color manu instruction.

### **Design And Color**

## **Product Features**

 Production Name
 New furniture Mirror shoe cabinet from Goodlife
 Brand
 Goodlife

Item NoGLS17763ColorsWhite,black,brown.MaterialMDF with melamineMDF panel parts9 pcs panels

Dimension

 $\textbf{Hardware fitting} \qquad \text{Plastic shoe rack , hardware fitting, falling prevention screw etc} \\$ 

**Compartment** Plastic shoe rack Max hold 5 pairs of shoes

 Whole size
 L63\*W17\*H73cm
 L24.8"\*W6.7"\*H28.7"

 Each small mirror size
 L59\* W32\*D0.3cm
 L23.2"\* W12.6" \*D0.12 "

Packing size 70.5\*24.5\*81cm 27.8"\*9.7"\*31.9"

One carton /one set

Package One cartons one set, Forming styrofoam package of mirror,25kgs forming polyfoam,
A=A double wall strong master carton can pass international standard carton drop test