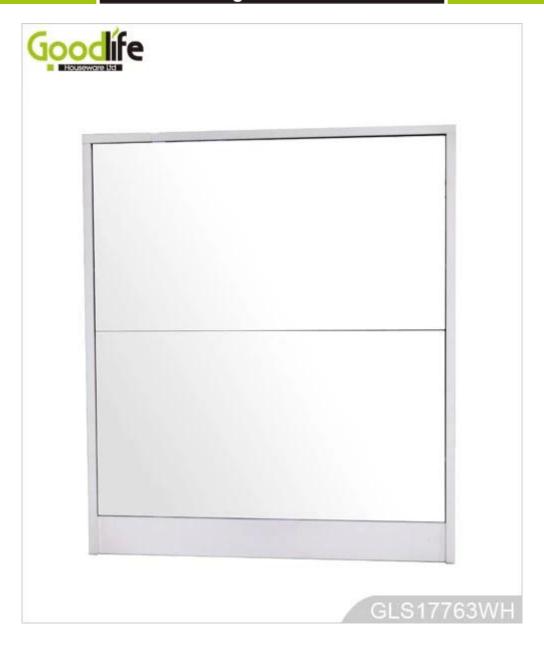

# **SOLUTIONS FOR YOUR GOODLIFE!**

- 1. New furniture Mirror shoe cabinet from Goodlife, available white, black, brown color.
- 2. Max can storage 10 pairs lady shoes, with 2 shoe rack.
- 3. Full length mirror elegant design , and good looking .
- 4. Inside and outside high quality melamine MDF wood.
- 5. It can be changed to 4 shoe rack, 3 shoe rack, 2 shoe rack and 1 shoe racks.
- 6. KD package save freight and avoid damage of the mirror.
- 7. Easy assemble with clear color manu instruction.

### **Design And Color**

 $\textbf{Hardware fitting} \qquad \text{Plastic shoe rack , hardware fitting, falling prevention screw etc} \\$ 

**Compartment** Plastic shoe rack Max hold 5 pairs of shoes

 Whole size
 L63\*W17\*H73cm
 L24.8"\*W6.7"\*H28.7"