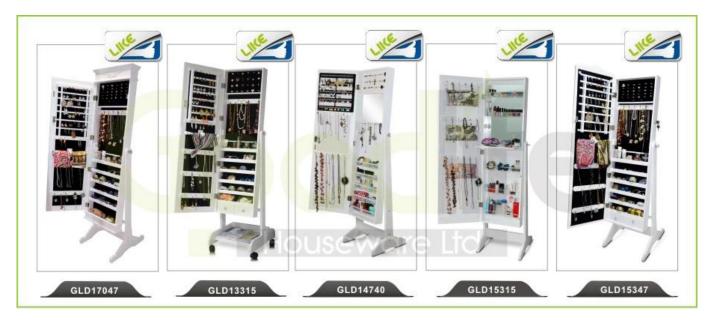

*

- 1. Your inquiry related to our products or prices will be replied in 12hours in working date .
- 2. Experience sales answer your inquiry and give you related business service .
- 3. OEM&ODM are welcome, we have over 10 years experience working with OEM project.
- 4. We are looking for the sales exclusive of the our ODM wooden mirror jewelry cabinet.
- 5. Sales exclusive agent sales right have been protect.

### **Package information:**

- 1. Forming polyfoam for the post package
- 2. 6 sides strong polyfoam for safety package during transportation.
- 3. Assemblev kit and User manu are available for each cabinet.

#### **Production lead time**

- 1. 25~50 days after received deposite
- 2. Normal on production line prodution lead time is 15days after received deposit.

### Hot Selling