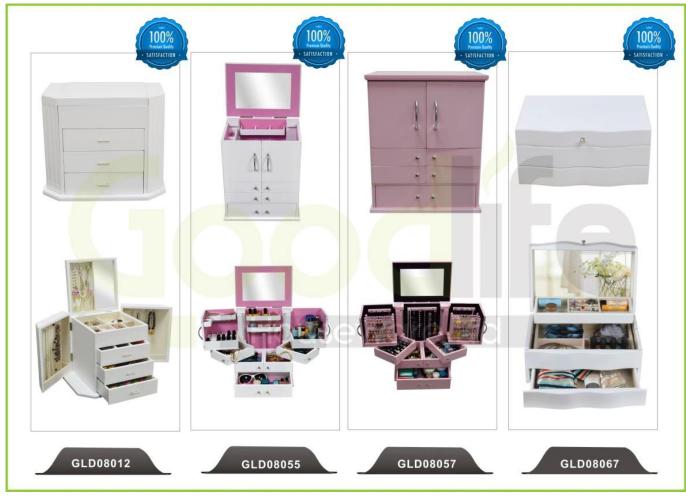

- 1. Your inquiry related to our products or prices will be replied in 12hours in working date .
- 2. Experience sales answer your inquiry and give you related business service .
- 3. OEM&ODM are welcome, we have over 10 years experience working with OEM project.
- 4. We are looking for the sales exclusive of the our ODM wooden mirror jewelry cabinet.
- 5. Sales exclusive agent sales right have been protect.

### **Package information:**

- 1. Forming polyfoam for the post package
- 2. 6 sides strong polyfoam for safety package during transportation.
- 3. Assemblev kit and User manu are available for each cabinet.

#### **Production lead time**

- 1. 25~50 days after received deposite
- 2. Normal on production line prodution lead time is 15days after received deposit.

### Hot Selling