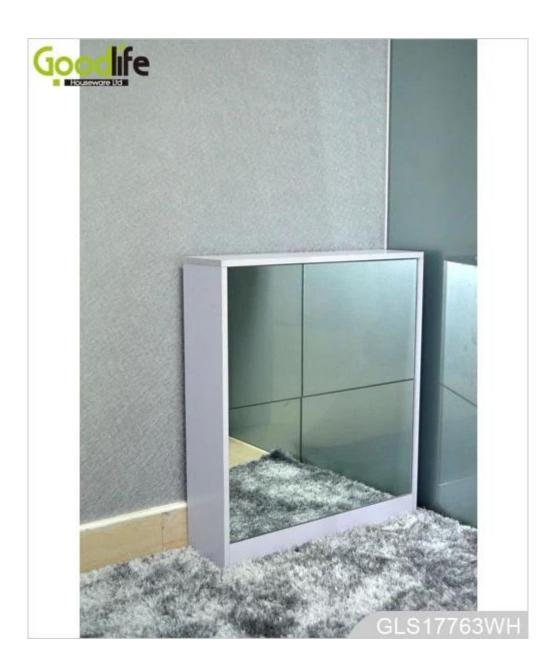

# **SOLUTIONS FOR YOUR GOODLIFE!**

- 1. New furniture Mirror shoe cabinet from Goodlife, available white, black, brown color.
- 2. Max can storage 10 pairs lady shoes, with 2 shoe rack.
- 3. Full length mirror elegant design , and good looking .
- 4. Inside and outside high quality melamine MDF wood.
- 5. It can be changed to 4 shoe rack, 3 shoe rack, 2 shoe rack and 1 shoe racks.
- 6. KD package save freight and avoid damage of the mirror.
- 7. Easy assemble with clear color manu instruction.

### **Design And Color**

 $\textbf{Hardware fitting} \qquad \text{Plastic shoe rack , hardware fitting, falling prevention screw etc} \\$ 

**Compartment** Plastic shoe rack Max hold 5 pairs of shoes

 Whole size
 L63\*W17\*H73cm
 L24.8"\*W6.7"\*H28.7"