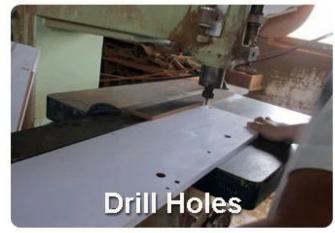

ife
 Brand
 Goodlife

Item NoGLS17763ColorsWhite,black,brown.MaterialMDF with melamineMDF panel parts9 pcs panels

Dimension

 $\textbf{Hardware fitting} \qquad \text{Plastic shoe rack , hardware fitting, falling prevention screw etc} \\$ 

**Compartment** Plastic shoe rack Max hold 5 pairs of shoes

 Whole size
 L63\*W17\*H73cm
 L24.8"\*W6.7"\*H28.7"

 Each small mirror size
 L59\* W32\*D0.3cm
 L23.2"\* W12.6" \*D0.12 "

Packing size 70.5\*24.5\*81cm 27.8"\*9.7"\*31.9"

One carton /one set

Package One cartons one set, Forming styrofoam package of mirror,25kgs forming polyfoam,
A=A double wall strong master carton can pass international standard carton drop test

**Carton CBM** 0.14CBM **N.W./G.W**. 16.5/19.8

**20GP** 200pcs **40HQ** 480pcs **MOQ** 1 piece

## Workmanship And Package









# Material



VS



Particle board

Certificates











## Our team













#### **Our Business services:**

- 1. Your inquiry related to our products or prices will be replied in 12hours in working date .
- 2. Experience sales answer your inquiry and give you related business service .
- 3. OEM&ODM are welcome, we have over 10 years experience working with OEM project.
- 4. We are looking for the sales exclusive of the our ODM wooden mirror jewelry cabinet.
- 5. Sales exclusive agent sales right have been protect.

### **Package information:**

- 1. Forming polyfoam for the post package
- 2. 6 sides strong polyfoam for safety package during transportation.
- 3. Assemblev kit and User manu are available for each cabinet.

#### **Production lead time**

- 1. 25~50 days after