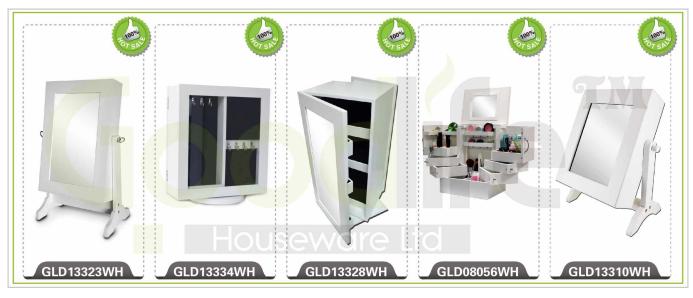

. Your inquiry related to our products or prices will be replied in 12hours in working date .
- 2. Experience sales answer your inquiry and give you related business service .
- 3. OEM&ODM are welcome, we have over 10 years experience working with OEM project.
- 4. We are looking for the sales exclusive of the our ODM wooden mirror jewelry cabinet.
- 5. Sales exclusive agent sales right have been protect.

### **Package information:**

- 1. Forming polyfoam for the post package
- 2. 6 sides strong polyfoam for safety package during transportation.
- 3. Assemblev kit and User manu are available for each cabinet.

#### **Production lead time**

- 1. 25~50 days after received deposite
- 2. Normal on production line prodution lead time is 15days after received deposit.

### Hot Selling