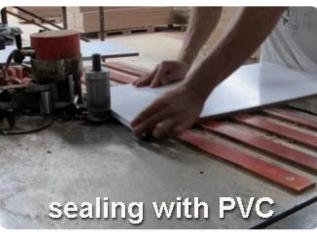

Brand
 Goodlife

Item NoGLS17763ColorsWhite,black,brown.MaterialMDF with melamineMDF panel parts9 pcs panels

Dimension

 $\textbf{Hardware fitting} \qquad \text{Plastic shoe rack , hardware fitting, falling prevention screw etc} \\$ 

**Compartment** Plastic shoe rack Max hold 5 pairs of shoes

 Whole size
 L63\*W17\*H73cm
 L24.8"\*W6.7"\*H28.7"

 Each small mirror size
 L59\* W32\*D0.3cm
 L23.2"\* W12.6" \*D0.12 "

Packing size 70.5\*24.5\*81cm 27.8"\*9.7"\*31.9"

One carton /one set

Package One cartons one set, Forming styrofoam package of mirror,25kgs forming polyfoam,
A=A double wall strong master carton can pass international standard carton drop test

**Carton CBM** 0.14CBM **N.W./G.W**. 16.5/19.8

**20GP** 200pcs **40HQ** 480pcs **MOQ** 1 piece

## Workmanship And Package









# Material



VS



Particle board

Certificates











## Our team













#### **Our Business services:**

- 1. Your inquiry related to our products or prices will be replied in 12hours in working date .
- 2. Experience sales answer your inquiry and give you related business service .
- 3. OEM&ODM are welcome, we have over 10 years experience working with OEM project.
- 4. We are looking for the sales exclusive of the our ODM wooden mirror jewelry cabinet.
- 5. Sales exclusive agent sales right have been protect.

### **Package information:**

- 1. Forming polyfoam for the post package
- 2. 6 sides strong polyfoam for safety package during transportation.
- 3. Assemblev kit and User manu are available for each cabinet.

#### **Production lead time**

- 1. 25~50 days after rece