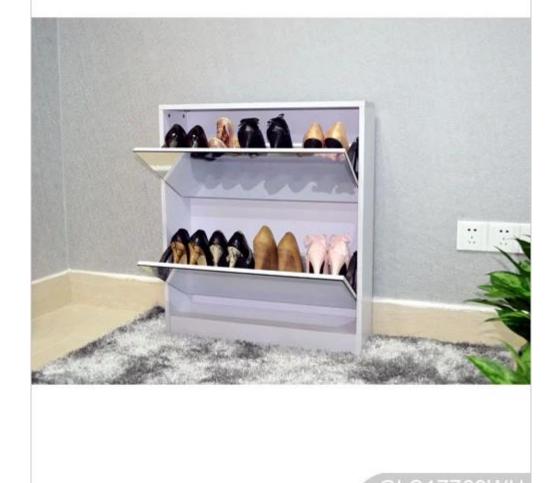

# **SOLUTIONS FOR YOUR GOODLIFE!**

- 1. New furniture Mirror shoe cabinet from Goodlife, available white, black, brown color.
- 2. Max can storage 10 pairs lady shoes, with 2 shoe rack.
- 3. Full length mirror elegant design , and good looking .
- 4. Inside and outside high quality melamine MDF wood.
- 5. It can be changed to 4 shoe rack, 3 shoe rack, 2 shoe rack and 1 shoe racks.
- 6. KD package save freight and avoid damage of the mirror.
- 7. Easy assemble with clear color manu instruction.

## **Product Features**

 Production Name
 New furniture Mirror shoe cabinet from Goodlife
 Brand
 Goodlife

Item NoGLS17763ColorsWhite,black,brown.MaterialMDF with melamineMDF panel parts9 pcs panels

Dimension

 $\textbf{Hardware fitting} \qquad \text{Plastic shoe rack , hardware fitting, falling prevention screw etc} \\$ 

**Compartment** Plastic shoe rack Max hold 5 pairs of shoes

 Whole size
 L63\*W17\*H73cm
 L24.8"\*W6.7"\*H28.7"

 Each small mirror size
 L59\* W32\*D0.3cm
 L23.2"\* W12.6" \*D0.12 "

Packing size 70.5\*24.5\*81cm 27.8"\*9.7"\*31.9"

One carton /one set

Package One cartons one set, Forming styrofoam package of mirror,25kgs forming polyfoam,
A=A double wall strong master carton can pass international standard carton drop test