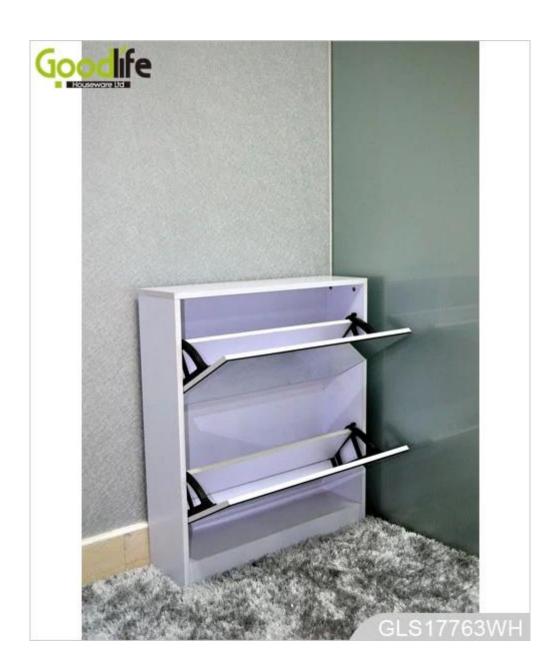

## **Product Features**

 Production Name
 New furniture Mirror shoe cabinet from Goodlife
 Brand
 Goodlife

Item NoGLS17763ColorsWhite,black,brown.MaterialMDF with melamineMDF panel parts9 pcs panels

Dimension

 $\textbf{Hardware fitting} \qquad \text{Plastic shoe rack , hardware fitting, falling prevention screw etc} \\$ 

**Compartment** Plastic shoe rack Max hold 5 pairs of shoes

 Whole size
 L63\*W17\*H73cm
 L24.8"\*W6.7"\*H28.7"

**Carton CBM** 0.14CBM **N.W./G.W**. 16.5/19.8

**20GP** 200pcs **40HQ** 480pcs **MOQ** 1 piece