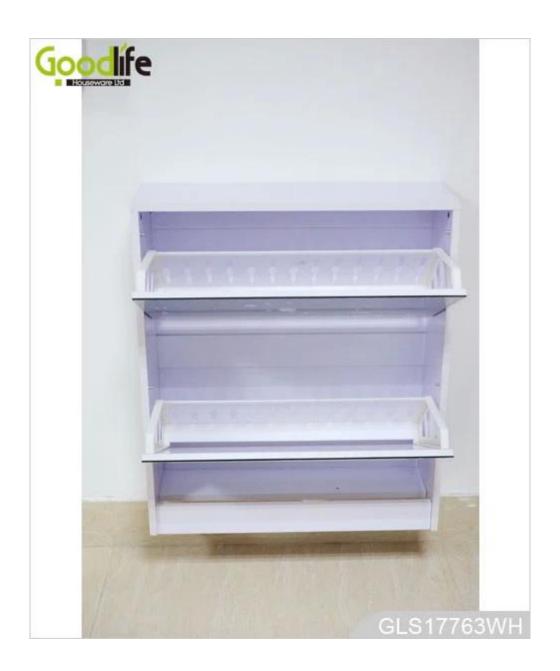

## **Product Features**

 Production Name
 New furniture Mirror shoe cabinet from Goodlife
 Brand
 Goodlife

Item NoGLS17763ColorsWhite,black,brown.MaterialMDF with melamineMDF panel parts9 pcs panels

Dimension

 $\textbf{Hardware fitting} \qquad \text{Plastic shoe rack , hardware fitting, falling prevention screw etc} \\$ 

**Compartment** Plastic shoe rack Max hold 5 pairs of shoes

 Whole size
 L63\*W17\*H73cm
 L24.8"\*W6.7"\*H28.7"

**Carton CBM** 0.14CBM **N.W./G.W**. 16.5/19.8

**20GP** 200pcs **40HQ** 480pcs **MOQ** 1 piece