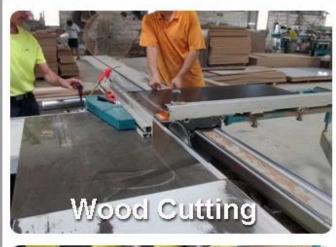

dlife
 Brand
 Goodlife

Item NoGLS17763ColorsWhite,black,brown.MaterialMDF with melamineMDF panel parts9 pcs panels

Dimension

 $\textbf{Hardware fitting} \qquad \text{Plastic shoe rack , hardware fitting, falling prevention screw etc} \\$ 

**Compartment** Plastic shoe rack Max hold 5 pairs of shoes

 Whole size
 L63\*W17\*H73cm
 L24.8"\*W6.7"\*H28.7"

 Each small mirror size
 L59\* W32\*D0.3cm
 L23.2"\* W12.6" \*D0.12 "

Packing size 70.5\*24.5\*81cm 27.8"\*9.7"\*31.9"

One carton /one set

Package One cartons one set, Forming styrofoam package of mirror,25kgs forming polyfoam,
A=A double wall strong master carton can pass international standard carton drop test

**Carton CBM** 0.14CBM **N.W./G.W**. 16.5/19.8

**20GP** 200pcs **40HQ** 480pcs **MOQ** 1 piece

## Workmanship And Package









# Material



VS



Particle board

Certificates











## Our team













#### **Our Business services:**

- 1. Your inquiry related to our products or prices will be replied in 12hours in working date .
- 2. Experience sales answer your inquiry and give you related business service .
- 3. OEM&ODM are welcome, we have over 10 years experience working with OEM project.
- 4. We are looking for the sales exclusive of the our ODM wooden mirror jewelry cabinet.
- 5. Sales exclusive agent sales right have been protect.

### **Package information:**

- 1. Forming polyfoam for the post package
- 2. 6 sides strong polyfoam for safety package during transportation.
- 3. Assemblev kit and User manu are available for each cabinet.

#### **Production lead time**

- 1. 25~50 days afte