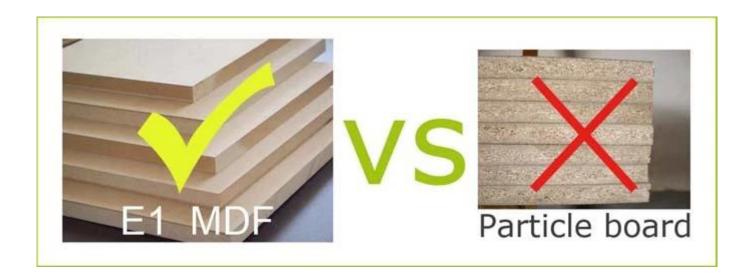

# Material

Certificates

Colors white,

Floor standing, for cosmetics and organizer and storage EU standard NC painting

Material

E1 MDF panel A table.

three dressing mirror, A stool. Organizer details

Package size:88.50\*40.50\*56.00cm