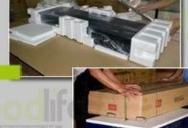

.KD package, each pieces packed in polybag with

Package

Each unit pakeed forming polyfoam and then strong master carton , Wood makeup vanity set with mirror & stool

40HQ

### Package

Forming polyfoam , postage package. KD package.

### **Package information:**

- 1. Forming polyfoam for the post package
- 2. 6-side strong polyfoam are used for safe package during transportation.
- 3. Assembled kit and User Manual are available for each cabinet.