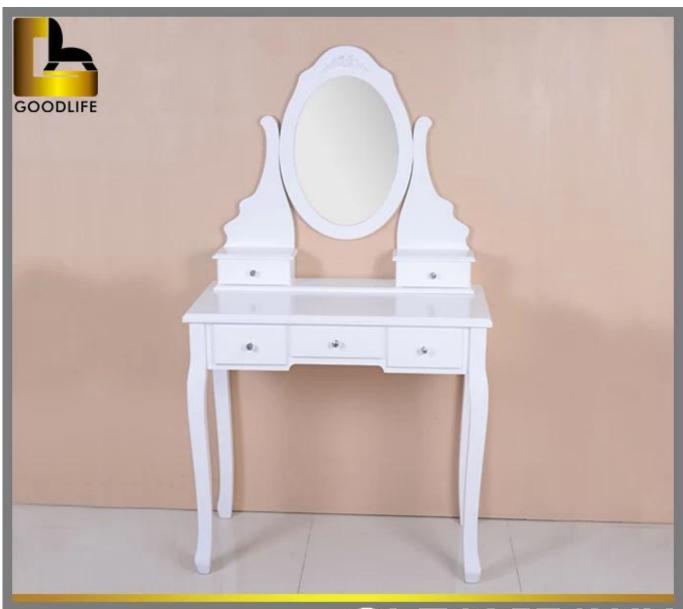

# **SOLUTIONS FOR YOUR GOODLIFE!**

- Modern and simple design.
- The table can be a dresser with the mirror, and can be a study or work desk.
- Made of MDF wood with solid wood stand.
- Knocked-down package with poly foam protected and strong carton.
- Assembling Instruction included.

**Production Name** 5 drawers wooden Dressing Table set with mirror and stool GLT18571 Brand

Goodlife

GLT18571 Item No.

Table size[]D40\*W80\*H143cm Stool size[]W40\*D30\*H44 31.5\*15.75\*56.3INCH Product size

Colors white,

Floor standing, for cosmetics and organizer and storage EU standard NC painting

Material

E1 MDF panel A table.

three dressing mirror, A stool. Organizer details

Package size:88.50\*40.50\*56.00cm