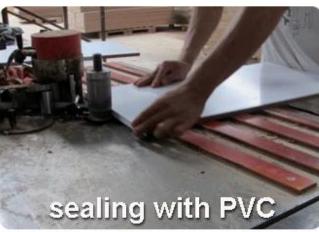

## Hand sanded 3 times Sanding Polishing.

Painting Automatic spray painting& Artificial spray painting