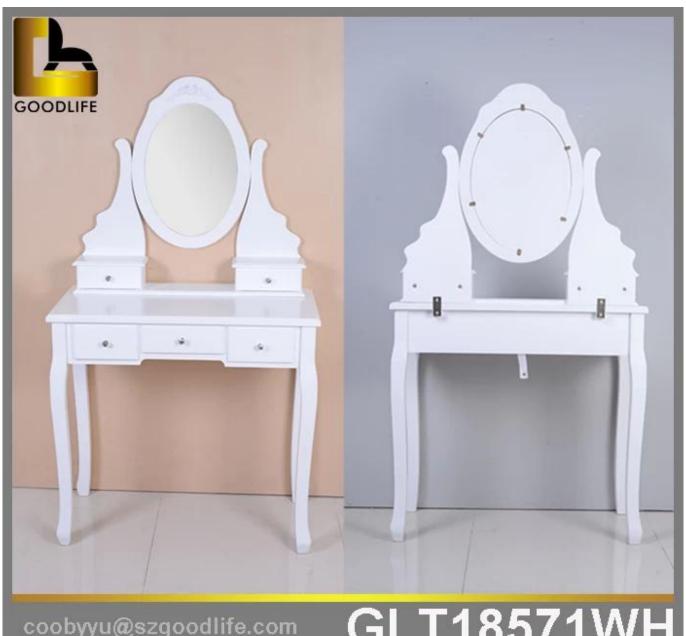

Design And Color

coobyyu@szgoodlife.com GLT18571WH www.szgoodlife.en.alibaba.com

coobyyu@szgoodlife.com GLT18571WH www.szgoodlife.en.alibaba.com

coobyyu@szgoodlife.com GLT18571WH www.szgoodlife.en.alibaba.com

**Production Name** 5 drawers wooden Dressing Table set with mirror and stool GLT18571 Brand

Goodlife

GLT18571 Item No.

Table size[]D40\*W80\*H143cm Stool size[]W40\*D30\*H44 31.5\*15.75\*56.3INCH Product size

Colors white,

Floor standing, for cosmetics and organizer and storage EU standard NC painting

Material

E1 MDF panel A table.

three dressing mirror, A stool. Organizer details

Package size:88.50\*40.50\*56.00cm