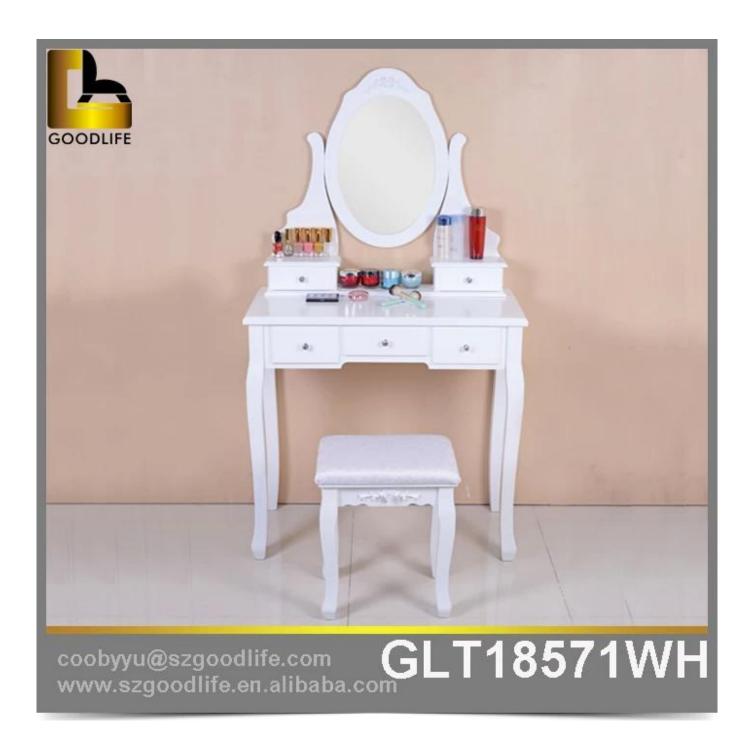

**Production Name** 5 drawers wooden Dressing Table set with mirror and stool GLT18571 Brand

Goodlife

GLT18571 Item No.

Table size[]D40\*W80\*H143cm Stool size[]W40\*D30\*H44 31.5\*15.75\*56.3INCH Product size

Colors white,

Floor standing, for cosmetics and organizer and storage EU standard NC painting

Material

E1 MDF panel A table.

three dressing mirror, A stool. Organizer details

Package size:88.50\*40.50\*56.00cm