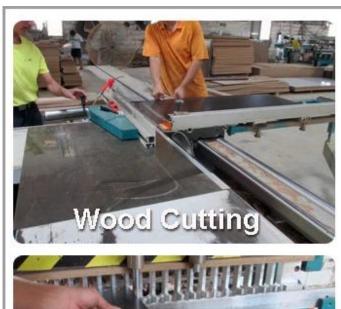

5\*56.3INCH Product size

Colors white,

Floor standing, for cosmetics and organizer and storage EU standard NC painting

Material

E1 MDF panel A table.

three dressing mirror, A stool. Organizer details

Package size:88.50\*40.50\*56.00cm

.KD package, each pieces packed in polybag with

Package

Each unit pakeed forming polyfoam and then strong master carton , Wood makeup vanity set with mirror & stool

40HQ

#### Woodwork

0.201m<sup>3</sup>

## Constuction

## Hand sanded 3 times Sanding Polishing.

Painting Automatic spray painting& Artificial spray painting









### **Drop Test**

Drop test at International Standard.

### Package

Forming polyfoam , postage package. KD package.

## Assembly of finished product

MANUAL ASSEMBLY OF SUB-PARTS AND HARDWARE ACCESSORIES.





















# Material



Certificates











# Our team













#### **Our Business services:**

- 1. Your inquiry related to our products or prices will be replied in 12hours in working date.
- 2. Experience sales answer your inquiry and give you related business service.
- 3. OEM&ODM are welcome, we have over 10 years' experience working with OEM project.
- 4. We are looking for the sales exclusive of our ODM <u>wooden mirror jewelry</u> <u>cabinet</u>.
- 5. Sales exclusive agent sales right have been protect.

### **Package information:**

- 1. Forming polyfoam for the post package
- 2. 6-side strong polyfoam are used for safe package during transportation.
- 3. Assembled kit and User Manual are available for each cabinet.

#### **Production lead time**

- 1.  $25\sim50$  days aft