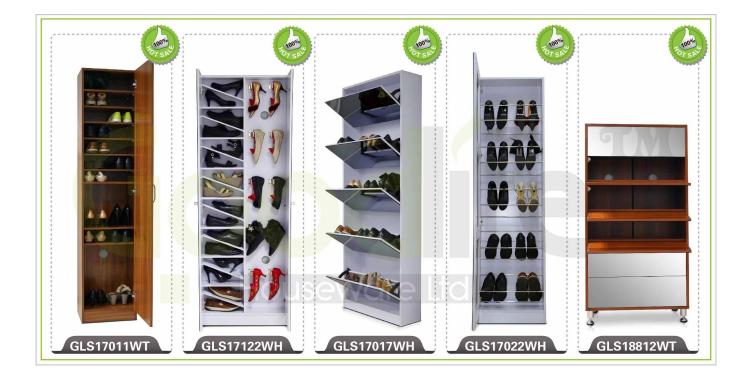

related to our products or prices will be replied in 12hours in working date .

2. Experience sales answer your inquiry and give you related business service .

**3. OEM&ODM** are welcome , we have over 10 years experience working with OEM project.

4. We are looking for the sales exclusive of the our ODM wooden mirror jewelry cabinet.

5. Sales exclusive agent sales right have been protect.

#### **Package information:**

- **1.** Forming polyfoam for the post package
- 2. 6 sides strong polyfoam for safety package during transportation.
- 3. Assembley kit and User manu are available for each cabinet .

#### **Production lead time**

- **1.** 25~50 days after received deposite
- 2. Normal on production line prodution lead time is 15days after received deposit.

#### Hot Selling