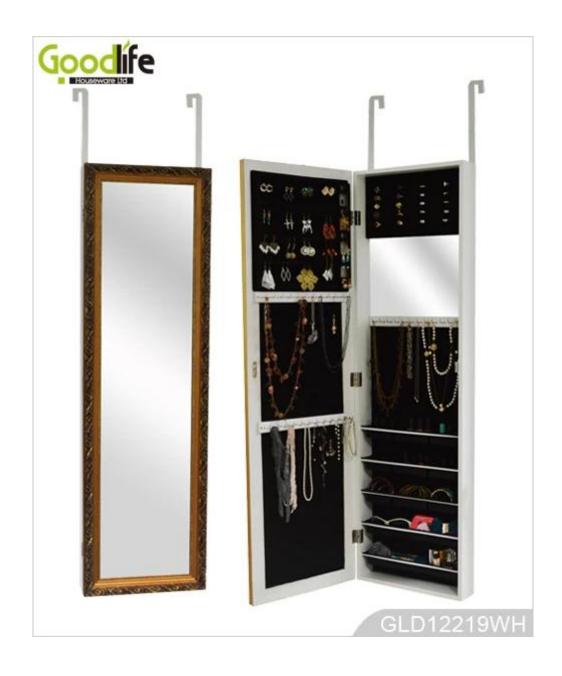

# **SOLUTIONS FOR YOUR GOODLIFE!**

1. Antique cabinet wall mirror and mirrored furniture Guangdong.

- 2.Wooden jewelry armoire available white,brown,gold and silver,black colors.
- 3.4-level adjustable angel of cheval mirror outside, convenient for your dressing and cosmetic.
- 4. Jewelry cabinet with lock up device to security store jewelries and accessories.
- 5.Inner lining with cushion of finger ring holder, anti-tarnish felt linner can avoid jewelry eroding.
- 6.Antique golden carved wooden frame.
- 7.Lots of space for your earings, necklace, bracelets, glasses, ties, watches, glass perfume and all your accessories.
- 8.KD package save the space.

#### Design And Color