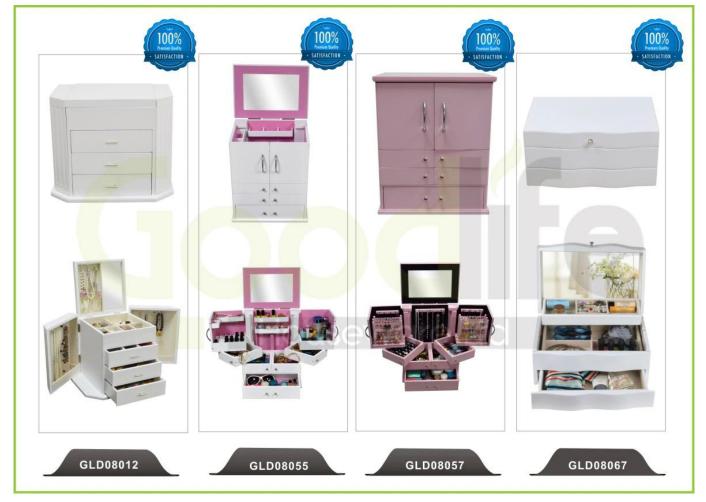

nquiry related to our products or prices will be replied in 12hours in working date .

2. Experience sales answer your inquiry and give you related business service .

**3. OEM&ODM** are welcome , we have over 10 years experience working with OEM project.

4. We are looking for the sales exclusive of the our ODM wooden mirror jewelry cabinet.

5. Sales exclusive agent sales right have been protect.

#### **Package information:**

- **1.** Forming polyfoam for the post package
- 2. 6 sides strong polyfoam for safety package during transportation.
- 3. Assembley kit and User manu are available for each cabinet .

#### **Production lead time**

- **1.** 25~50 days after received deposite
- 2. Normal on production line prodution lead time is 15days after received deposit.

#### Hot Selling