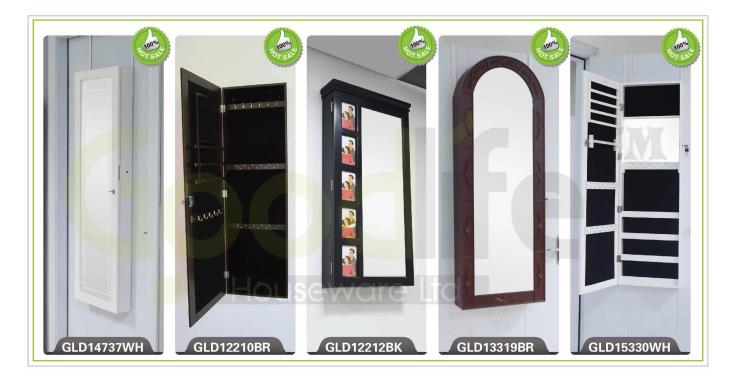

# **SOLUTIONS FOR YOUR GOODLIFE!**

1. Antique cabinet wall mirror and mirrored furniture Guangdong.

- 2.Wooden jewelry armoire available white,brown,gold and silver,black colors.
- 3.4-level adjustable angel of cheval mirror outside, convenient for your dressing and cosmetic.
- 4. Jewelry cabinet with lock up device to security store jewelries and accessories.
- 5.Inner lining with cushion of finger ring holder, anti-tarnish felt linner can avoid jewelry eroding.
- 6.Antique golden carved wooden frame.
- 7.Lots of space for your earings, necklace, bracelets, glasses, ties, watches, glass perfume and all your accessories.
- 8.KD package save the space.

#### Design And Color

## Product Features

| Production Name   | Antique cabinet wall mirror and mirrored f<br>Guangdong                                                       | urniture | Brand  | Goodlife  |                 |
|-------------------|---------------------------------------------------------------------------------------------------------------|----------|--------|-----------|-----------------|
| Item No.          | GLD12219                                                                                                      |          |        |           |                 |
| Product size      | H122*L37*W9.5CM (Inch : H48.03*L14.57*W3.74 )                                                                 |          |        |           |                 |
| Colors            | White,black,brown,silver,golden                                                                               |          |        |           |                 |
| Function          | Door Hanging/for makeup/ jewelry/keys/personal accessories organize and storage                               |          |        |           |                 |
| Material          | Eu-standard MDF ;Eco-friendly painting                                                                        |          |        |           |                 |
| Organizer details | earring holder;necklace holder;figer ring holer foam;5 organizer trays                                        |          |        |           |                 |
| Package size      | 132X43X15.5 CM (Inch:51.97* 16.93* 6.1)                                                                       |          |        |           |                 |
| Package           | Knock down package,polybag ,foam polyfoam;A=A master carton;<br>1pc per carton;international drop test passed |          |        |           |                 |
| Carton CBM        | 132X43X15.5 CM =0.088m <sup>3</sup>                                                                           |          |        | N.W./G.W. | 13kgs<br>/15kgs |
| 20GP              | 310pcs                                                                                                        | 40HQ     | 770pcs | MOQ       | 1 piece         |