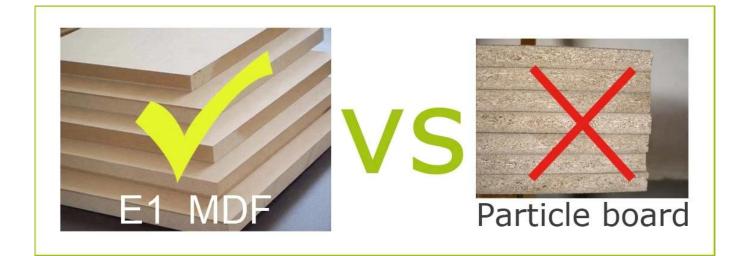

## Product Features

| Production Name   | Antique cabinet wall mirror and mirrored f<br>Guangdong                                                       | urniture | Brand  | Goodlife  |                 |
|-------------------|---------------------------------------------------------------------------------------------------------------|----------|--------|-----------|-----------------|
| Item No.          | GLD12219                                                                                                      |          |        |           |                 |
| Product size      | H122*L37*W9.5CM (Inch : H48.03*L14.57*W3.74 )                                                                 |          |        |           |                 |
| Colors            | White,black,brown,silver,golden                                                                               |          |        |           |                 |
| Function          | Door Hanging/for makeup/ jewelry/keys/personal accessories organize and storage                               |          |        |           |                 |
| Material          | Eu-standard MDF ;Eco-friendly painting                                                                        |          |        |           |                 |
| Organizer details | earring holder;necklace holder;figer ring holer foam;5 organizer trays                                        |          |        |           |                 |
| Package size      | 132X43X15.5 CM (Inch:51.97* 16.93* 6.1)                                                                       |          |        |           |                 |
| Package           | Knock down package,polybag ,foam polyfoam;A=A master carton;<br>1pc per carton;international drop test passed |          |        |           |                 |
| Carton CBM        | 132X43X15.5 CM =0.088m <sup>3</sup>                                                                           |          |        | N.W./G.W. | 13kgs<br>/15kgs |
| 20GP              | 310pcs                                                                                                        | 40HQ     | 770pcs | MOQ       | 1 piece         |