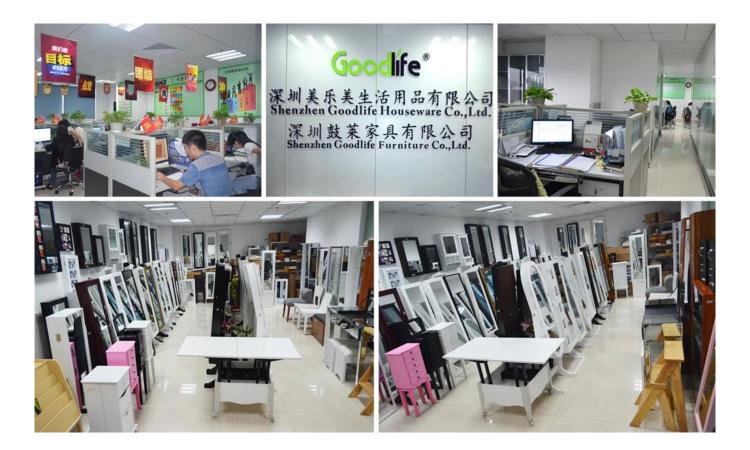

X15.5 CM =0.088m <sup>3</sup>                                                                           |          |        | N.W./G.W. | 13kgs<br>/15kgs |
| 20GP              | 310pcs                                                                                                        | 40HQ     | 770pcs | MOQ       | 1 piece         |

## Workmanship And Package

Woodwork Accessories processing Constuction Assembly of sub-pieces of semi-finished products. Hand sanded 3 times Sanding Polishing. Painting Automatic spray painting& Artificial spray painting



Drop Test Drop test at International Standard. Package Forming polyfoam , postage package.KD package. Assembly of finished product MANUAL ASSEMBLY OF SUB-PARTS AND HARDWARE ACCESSORIES.



Material



## Certificates



### Our team





#### **Our Business services :**

**1.** Your inquiry related to our products or prices will be replied in 12hours in working date .

2. Experience sales answer your inquiry and give you related business service .

**3. OEM&ODM** are welcome , we have over 10 years experience working with OEM project.

4. We are looking for the sales exclusive of the our ODM wooden mirror jewelry cabinet.

5. Sales exclusive agent sales right have been protect.

#### **Package information:**

- **1.** Forming polyfoam for the post package
- 2. 6 sides strong polyfoam for safety package during transportation.
- 3. Assembley kit and User manu are available for each cabinet .

#### **Production lead time**

- **1.** 25~50 days after received deposite
- 2. Normal on production line prodution lead time is 1