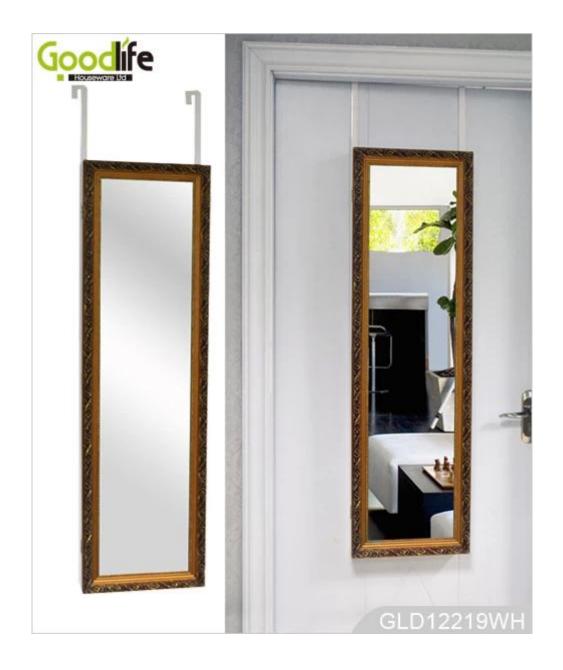

# **SOLUTIONS FOR YOUR GOODLIFE!**

1. Antique cabinet wall mirror and mirrored furniture Guangdong.

- 2.Wooden jewelry armoire available white,brown,gold and silver,black colors.
- 3.4-level adjustable angel of cheval mirror outside, convenient for your dressing and cosmetic.
- 4. Jewelry cabinet with lock up device to security store jewelries and accessories.
- 5.Inner lining with cushion of finger ring holder, anti-tarnish felt linner can avoid jewelry eroding.
- 6.Antique golden carved wooden frame.
- 7.Lots of space for your earings, necklace, bracelets, glasses, ties, watches, glass perfume and all your accessories.
- 8.KD package save the space.

#### Design And Color