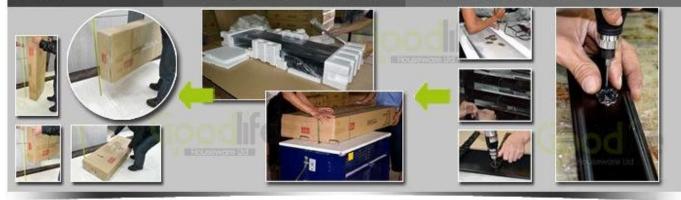

#### **Package information:**

- **1.** Forming polyfoam for the post package
- 2. 6 sides strong polyfoam for safety package during transportation.
- 3. Assembley kit and User manu are available for each cabinet .

Drop Test Drop test at International Standard. Package Forming polyfoam , postage package.KD package. Assembly of finished product MANUAL ASSEMBLY OF SUB-PARTS AND HARDWARE ACCESSORIES.

Material