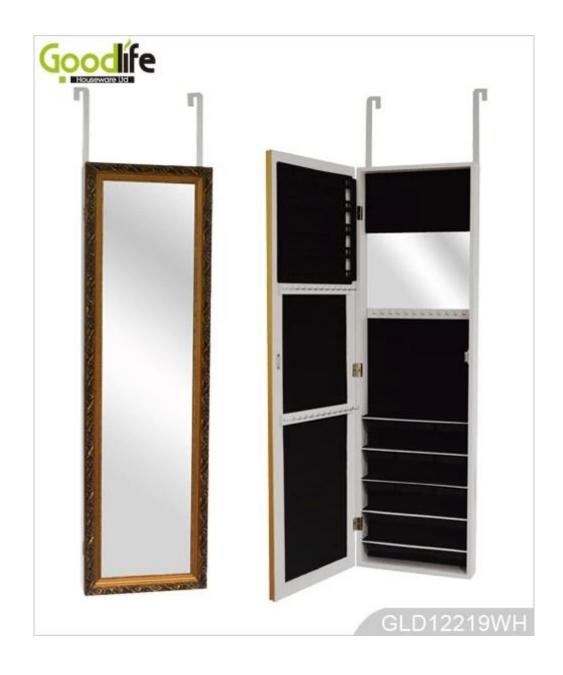

# **SOLUTIONS FOR YOUR GOODLIFE!**

1. Antique cabinet wall mirror and mirrored furniture Guangdong.

- 2.Wooden jewelry armoire available white,brown,gold and silver,black colors.
- 3.4-level adjustable angel of cheval mirror outside, convenient for your dressing and cosmetic.
- 4. Jewelry cabinet with lock up device to security store jewelries and accessories.
- 5.Inner lining with cushion of finger ring holder, anti-tarnish felt linner can avoid jewelry eroding.
- 6.Antique golden carved wooden frame.
- 7.Lots of space for your earings, necklace, bracelets, glasses, ties, watches, glass perfume and all your accessories.
- 8.KD package save the space.

#### Design And Color