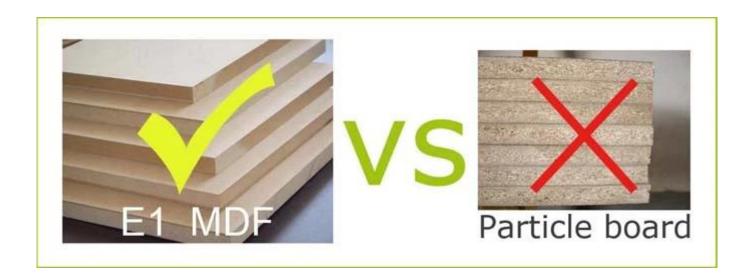

1piece per 1 PE bag; 1piece per 1 carton; poly foam protecting; strong master carton; drop test passed. |      |             |           |               |  |  |  |
|------------|----------------------------------------------------------------------------------------------------------------------------|------|-------------|-----------|---------------|--|--|--|
| Carton CBM | $37x21.5x23cm = 0.018m^3$                                                                                                  |      |             | N.W./G.W. | 2.2kgs/2.8kgs |  |  |  |
| 20GP       | 1530 pieces                                                                                                                | 40HQ | 3715 pieces | MOQ       | 500 pieces    |  |  |  |

## Workmanship And Package



Material



# Certificates











Our team



















### **Our Business services:**

1. Your inquiry related to our products or prices will be replied in 12hours in working date.

- 2. Experience sales answer your inquiry and give you related business service.
- 3. OEM&ODM are welcome, we have over 10 years' experience working with OEM project.
- 4. We are looking for the sales exclusive of our ODM wooden mirror jewelry cabinet.
- 5. Sales exclusive agent sales right have been protect.

### **Package information:**

- 1. Forming polyfoam for the post package
- 2. 6-side strong polyfoam are used for safe package during transportation.
- 3. Assembled kit and User Manual are available for each cabinet.

### **Production lead time**

- 1. 25~50 days after received deposit.
- 2. Normal on pr