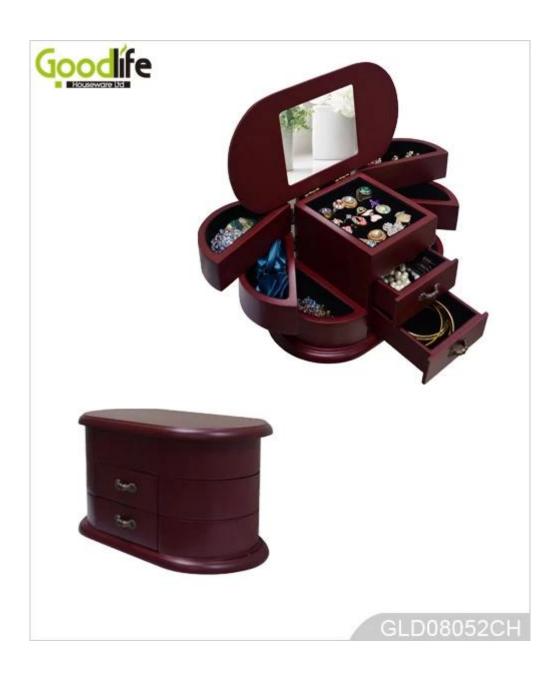

# **SOLUTIONS FOR YOUR GOODLIFE!**

- Jewelry makeup case, jewelry box, cosmetic box, beauty case.
- Plenty of divided space and organizers perfect for storing jewelry and cosmetics.
- Magnet closure.
- Assembled package with poly form and strong carton.
- Fantastic inner transformative structure.

# **Product Features**

| Production<br>Name   | Antique painted wooden jewelry box with mirror                                                                                                       | Brand |  | Goodlife |  |  |  |
|----------------------|------------------------------------------------------------------------------------------------------------------------------------------------------|-------|--|----------|--|--|--|
| Item No.             | GLD08052                                                                                                                                             |       |  |          |  |  |  |
| Product size         | W28*D14*H16 CM (Inch: W11.02*D5.51*H6.3)                                                                                                             |       |  |          |  |  |  |
| Colors               | White, black, brown, natural wood                                                                                                                    |       |  |          |  |  |  |
| Function             | Tabletop, for jewelry and makeup organizer and storage                                                                                               |       |  |          |  |  |  |
| Material             | EU-standard MDF ;Eco-friendly painting                                                                                                               |       |  |          |  |  |  |
| Organizer<br>details | <ul> <li>finger ring holder,</li> <li>ear ring holder ,</li> <li>inside mirror,</li> <li>organizer drawers</li> <li>hidden magnet closure</li> </ul> |       |  |          |  |  |  |
| Package size         | 37x21.5x23cm (Inch:14.57* 8.46* 9.06)                                                                                                                |       |  |          |  |  |  |