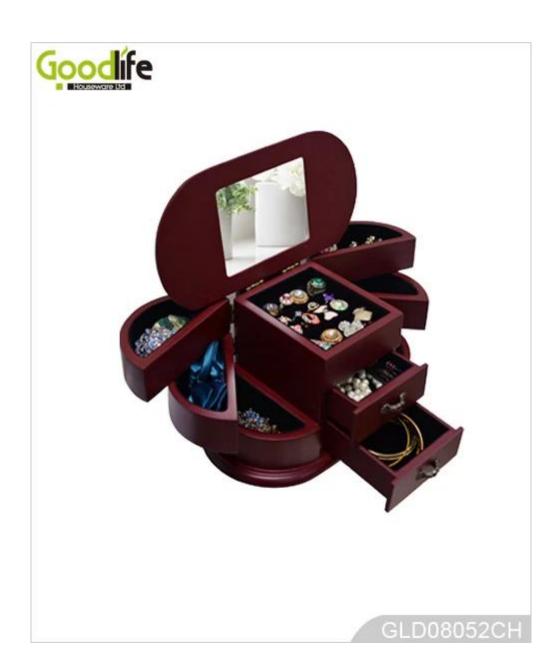

# **SOLUTIONS FOR YOUR GOODLIFE!**

- Jewelry makeup case, jewelry box, cosmetic box, beauty case.
- Plenty of divided space and organizers perfect for storing jewelry and cosmetics.
- Magnet closure.
- Assembled package with poly form and strong carton.
- Fantastic inner transformative structure.

# **Product Features**

| Production<br>Name   | Antique painted wooden jewelry box with mirror                                                                                                       | Brand |  | Goodlife |  |  |  |
|----------------------|------------------------------------------------------------------------------------------------------------------------------------------------------|-------|--|----------|--|--|--|
| Item No.             | GLD08052                                                                                                                                             |       |  |          |  |  |  |
| Product size         | W28*D14*H16 CM (Inch: W11.02*D5.51*H6.3)                                                                                                             |       |  |          |  |  |  |
| Colors               | White, black, brown, natural wood                                                                                                                    |       |  |          |  |  |  |
| Function             | Tabletop, for jewelry and makeup organizer and storage                                                                                               |       |  |          |  |  |  |
| Material             | EU-standard MDF ;Eco-friendly painting                                                                                                               |       |  |          |  |  |  |
| Organizer<br>details | <ul> <li>finger ring holder,</li> <li>ear ring holder ,</li> <li>inside mirror,</li> <li>organizer drawers</li> <li>hidden magnet closure</li> </ul> |       |  |          |  |  |  |
| Package size         | 37x21.5x23cm (Inch:14.57* 8.46* 9.06)                                                                                                                |       |  |          |  |  |  |