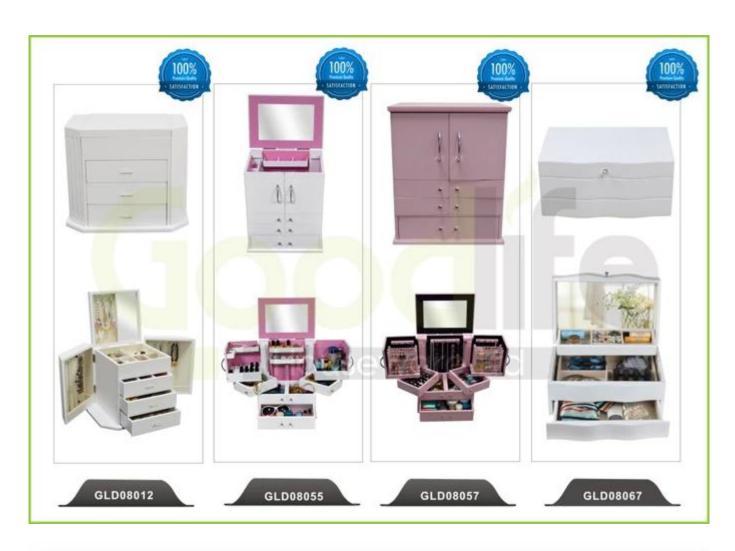

oducts or prices will be replied in 12hours in working date.

- 2. Experience sales answer your inquiry and give you related business service.
- 3. OEM&ODM are welcome, we have over 10 years' experience working with OEM project.
- 4. We are looking for the sales exclusive of our ODM wooden mirror jewelry cabinet.
- 5. Sales exclusive agent sales right have been protect.

### **Package information:**

- 1. Forming polyfoam for the post package
- 2. 6-side strong polyfoam are used for safe package during transportation.
- 3. Assembled kit and User Manual are available for each cabinet.

### **Production lead time**

- 1. 25~50 days after received deposit.
- 2. Normal on production line production lead time is 15days after received deposit.

# Hot Selling GLD17047 GLD13315 GLD15347 GLD15347