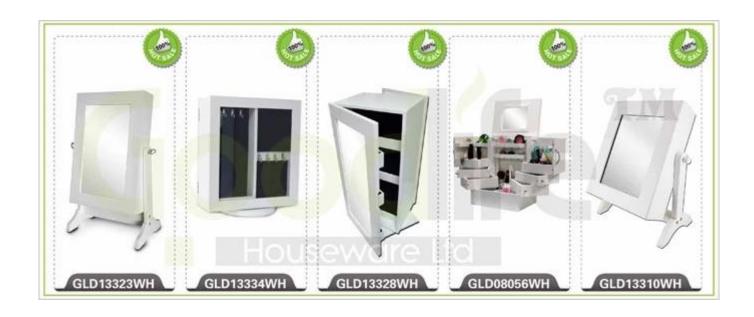

ts or prices will be replied in 12hours in working date.

- 2. Experience sales answer your inquiry and give you related business service.
- 3. OEM&ODM are welcome, we have over 10 years' experience working with OEM project.
- 4. We are looking for the sales exclusive of our ODM wooden mirror jewelry cabinet.
- 5. Sales exclusive agent sales right have been protect.

### **Package information:**

- 1. Forming polyfoam for the post package
- 2. 6-side strong polyfoam are used for safe package during transportation.
- 3. Assembled kit and User Manual are available for each cabinet.

### **Production lead time**

- 1. 25~50 days after received deposit.
- 2. Normal on production line production lead time is 15days after received deposit.

# Hot Selling GLD17047 GLD13315 GLD15347 GLD15347