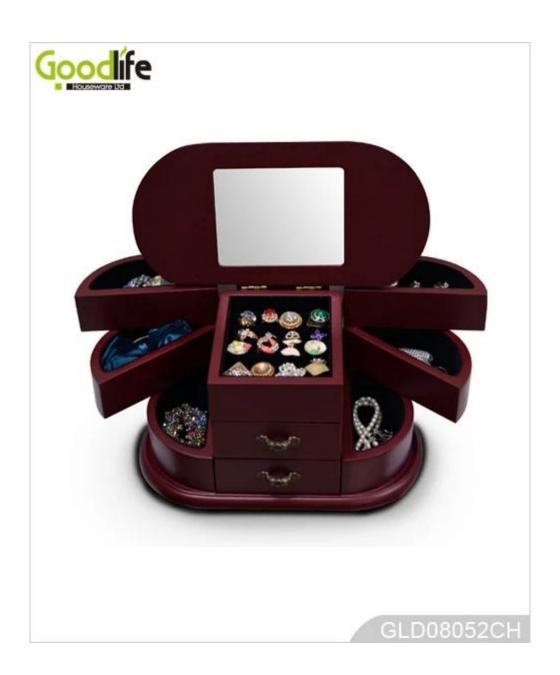

# **SOLUTIONS FOR YOUR GOODLIFE!**

- Jewelry makeup case, jewelry box, cosmetic box, beauty case.
- Plenty of divided space and organizers perfect for storing jewelry and cosmetics.
- Magnet closure.
- Assembled package with poly form and strong carton.
- Fantastic inner transformative structure.

# **Product Features**

| Production<br>Name   | Antique painted wooden jewelry box with mirror                                                                                                       | Brand |  | Goodlife |  |  |  |
|----------------------|------------------------------------------------------------------------------------------------------------------------------------------------------|-------|--|----------|--|--|--|
| Item No.             | GLD08052                                                                                                                                             |       |  |          |  |  |  |
| Product size         | W28*D14*H16 CM (Inch: W11.02*D5.51*H6.3)                                                                                                             |       |  |          |  |  |  |
| Colors               | White, black, brown, natural wood                                                                                                                    |       |  |          |  |  |  |
| Function             | Tabletop, for jewelry and makeup organizer and storage                                                                                               |       |  |          |  |  |  |
| Material             | EU-standard MDF ;Eco-friendly painting                                                                                                               |       |  |          |  |  |  |
| Organizer<br>details | <ul> <li>finger ring holder,</li> <li>ear ring holder ,</li> <li>inside mirror,</li> <li>organizer drawers</li> <li>hidden magnet closure</li> </ul> |       |  |          |  |  |  |
| Package size         | 37x21.5x23cm (Inch:14.57* 8.46* 9.06)                                                                                                                |       |  |          |  |  |  |