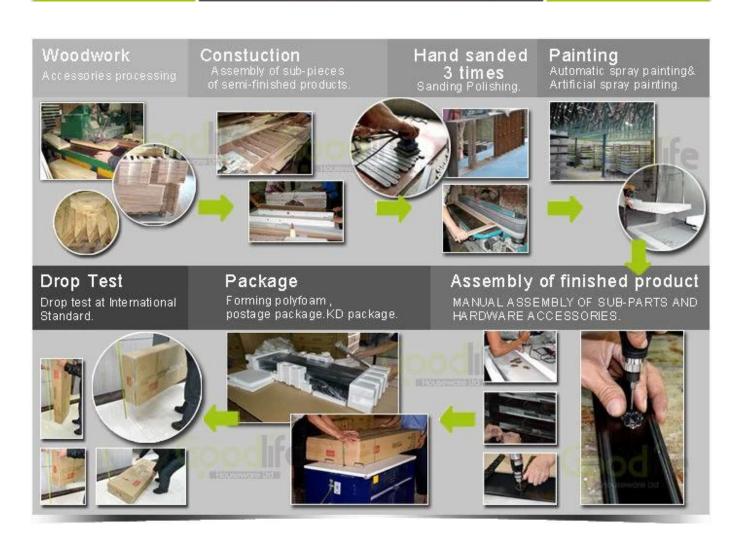

## Workmanship And Package

Material

### **Package information:**

- 1. Forming polyfoam for the post package
- 2. 6-side strong polyfoam are used for safe package during transportation.
- 3. Assembled kit and User Manual are available for each cabinet.