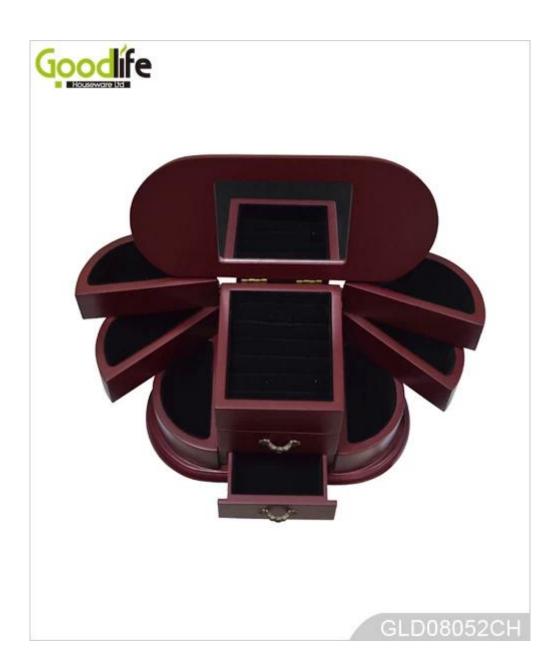

# **SOLUTIONS FOR YOUR GOODLIFE!**

- Jewelry makeup case, jewelry box, cosmetic box, beauty case.
- Plenty of divided space and organizers perfect for storing jewelry and cosmetics.
- Magnet closure.
- Assembled package with poly form and strong carton.
- Fantastic inner transformative structure.

# **Product Features**

| Production<br>Name   | Antique painted wooden jewelry box with mirror                                                                                                       | Brand |  | Goodlife |  |  |  |
|----------------------|------------------------------------------------------------------------------------------------------------------------------------------------------|-------|--|----------|--|--|--|
| Item No.             | GLD08052                                                                                                                                             |       |  |          |  |  |  |
| Product size         | W28*D14*H16 CM (Inch: W11.02*D5.51*H6.3)                                                                                                             |       |  |          |  |  |  |
| Colors               | White, black, brown, natural wood                                                                                                                    |       |  |          |  |  |  |
| Function             | Tabletop, for jewelry and makeup organizer and storage                                                                                               |       |  |          |  |  |  |
| Material             | EU-standard MDF ;Eco-friendly painting                                                                                                               |       |  |          |  |  |  |
| Organizer<br>details | <ul> <li>finger ring holder,</li> <li>ear ring holder ,</li> <li>inside mirror,</li> <li>organizer drawers</li> <li>hidden magnet closure</li> </ul> |       |  |          |  |  |  |
| Package size         | 37x21.5x23cm (Inch:14.57* 8.46* 9.06)                                                                                                                |       |  |          |  |  |  |