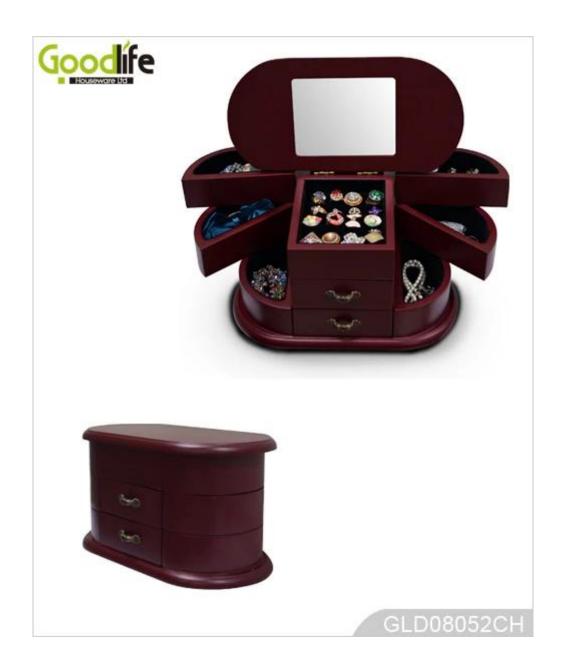

# **SOLUTIONS FOR YOUR GOODLIFE!**

- Jewelry makeup case, jewelry box, cosmetic box, beauty case.
- Plenty of divided space and organizers perfect for storing jewelry and cosmetics.
- Magnet closure.
- Assembled package with poly form and strong carton.
- Fantastic inner transformative structure.

# Design And Color













# **Product Features**

| Production<br>Name   | Antique painted wooden jewelry box with mirror                                                                                                       | Brand |  | Goodlife |  |  |  |
|----------------------|------------------------------------------------------------------------------------------------------------------------------------------------------|-------|--|----------|--|--|--|
| Item No.             | GLD08052                                                                                                                                             |       |  |          |  |  |  |
| Product size         | W28*D14*H16 CM (Inch: W11.02*D5.51*H6.3)