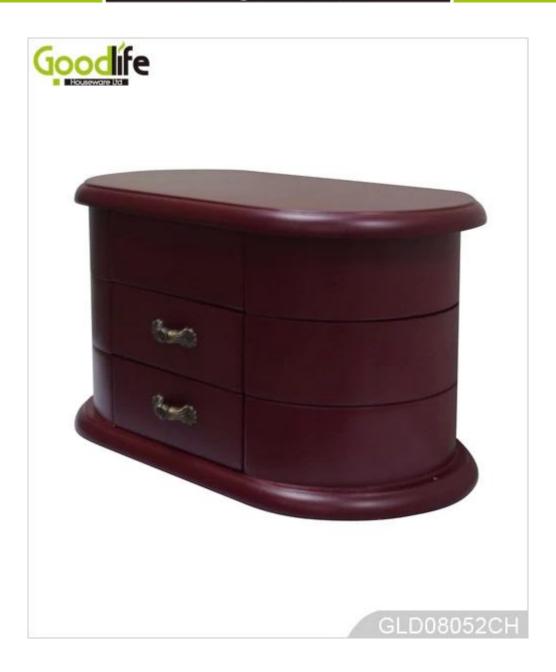

# **SOLUTIONS FOR YOUR GOODLIFE!**

- Jewelry makeup case, jewelry box, cosmetic box, beauty case.
- Plenty of divided space and organizers perfect for storing jewelry and cosmetics.
- Magnet closure.
- Assembled package with poly form and strong carton.
- Fantastic inner transformative structure.

# **Product Features**

| Production<br>Name   | Antique painted wooden jewelry box with mirror                                                                                                       | Brand |  | Goodlife |  |  |  |
|----------------------|------------------------------------------------------------------------------------------------------------------------------------------------------|-------|--|----------|--|--|--|
| Item No.             | GLD08052                                                                                                                                             |       |  |          |  |  |  |
| Product size         | W28*D14*H16 CM (Inch: W11.02*D5.51*H6.3)                                                                                                             |       |  |          |  |  |  |
| Colors               | White, black, brown, natural wood                                                                                                                    |       |  |          |  |  |  |
| Function             | Tabletop, for jewelry and makeup organizer and storage                                                                                               |       |  |          |  |  |  |
| Material             | EU-standard MDF ;Eco-friendly painting                                                                                                               |       |  |          |  |  |  |
| Organizer<br>details | <ul> <li>finger ring holder,</li> <li>ear ring holder ,</li> <li>inside mirror,</li> <li>organizer drawers</li> <li>hidden magnet closure</li> </ul> |       |  |          |  |  |  |
| Package size         | 37x21.5x23cm (Inch:14.57* 8.46* 9.06)                                                                                                                |       |  |          |  |  |  |