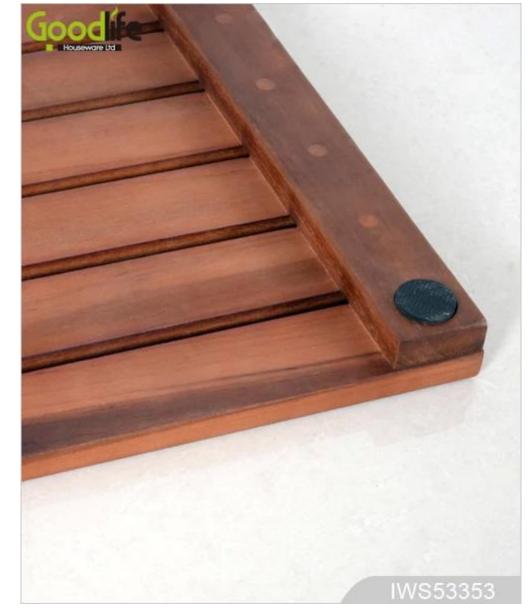

#### Features:

- 1.Provide safety assurance while taking a shower.
- 2.Provide adequate balance by using many stripe.
- 3.Catch the ground with six supporting point.
- 4. Supply waterproof for long time.
- 5.The Anticorrosive Warrior.

# Workmanship And Package