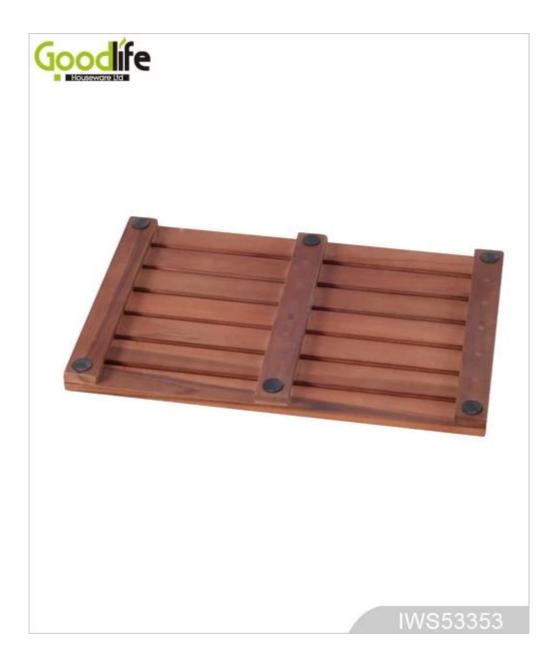

### Teak wood door design mat for bathing safety IWS53353

#### Features:

- 1.Provide safety assurance while taking a shower.
- 2.Provide adequate balance by using many stripe.
- 3.Catch the ground with six supporting point.
- 4. Supply waterproof for long time.
- 5.The Anticorrosive Warrior.

Design And Color