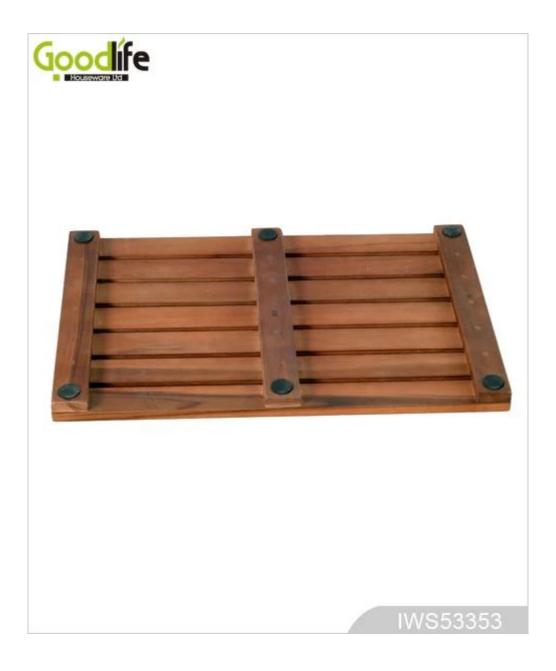

|          |
| Material function | Waterproof,<br>Anticorrosive  |                  |               |       |          |
| Product Size      | 35.5*35.5*3cm                 |                  |               |       |          |
| Package size      | 61*38.5*6cm                   |                  |               |       |          |
| Package           | Mail Order package for reship |                  |               |       |          |
| Carton CBM        | 0.014m <sup>3</sup> / set     |                  |               |       |          |
| 20GP              | 1500sets                      | N.W. /G.W.       |               |       |          |
| 40HQ              | 3540sets                      | MOQ              | 200 PCS       |       |          |

Design And Color

















# Workmanship And Package



### Material



## Certificates



Our team



#### **Our Business services:**

1. Your inquiry related to our products or prices will be replied in 12 hours in working date.

2. Experience sales answer your question and give you related business service.

3. OEM & amp; amp; ODM are welcome, we have over 10 years experience working with OEM project.

4. We are looking for exclusive sales of ODM <u>Cabinet wooden mirror jewelry</u>.

5. Sales The exclusive right agent sales have been protection.

### **Package information:**

- 1. Forming polyfoam for the post package
- 2. 6-side strong polyfoam are used for safety package during transportation.
- 3. assembled kit and user manual are available for each office.

#### production lead time

1. 25 ~ 50 days afte