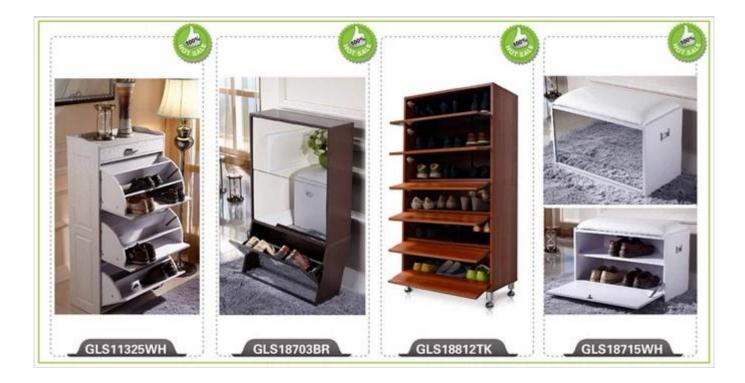

ed to our products or prices will be replied in 12 hours in working date.

2. Experience sales answer your question and give you related business service.

3. OEM & amp; amp; ODM are welcome, we have over 10 years experience working with OEM project.

4. We are looking for exclusive sales of ODM <u>Cabinet wooden mirror jewelry</u>.

5. Sales The exclusive right agent sales have been protection.

### **Package information:**

- 1. Forming polyfoam for the post package
- 2. 6-side strong polyfoam are used for safety package during transportation.
- 3. assembled kit and user manual are available for each office.

#### production lead time

1. 25 ~ 50 days after deposit received.

2. Normal in the production lead time production line is 15 days after deposit received.

### Hot Selling