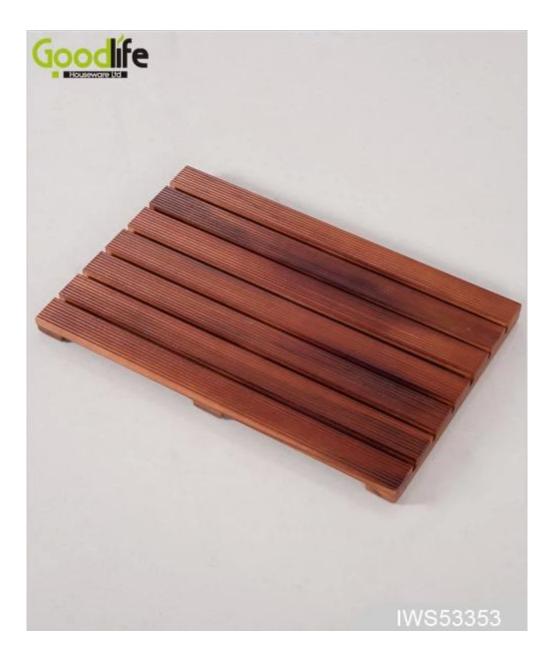

|          |
| Material function | Waterproof,<br>Anticorrosive  |                  |               |       |          |
| Product Size      | 35.5*35.5*3cm                 |                  |               |       |          |
| Package size      | 61*38.5*6cm                   |                  |               |       |          |
| Package           | Mail Order package for reship |                  |               |       |          |
| Carton CBM        | 0.014m <sup>3</sup> / set     |                  |               |       |          |
| 20GP              | 1500sets                      | N.W. /G.W.       |               |       |          |
| 40HQ              | 3540sets                      | MOQ              | 200 PCS       |       |          |

Design And Color

















# Workmanship And Package



### Material



## Certificates



Our team



#### **Our Business services:**

1. Your inquiry related to our products or prices will be replied in 12 hours in working date.

2. Experience sales answer your question and give you related business service.

3. OEM & amp; amp; ODM are welcome, we have over 10 years experience working with OEM project.

4. We are looking for exclusive sales of ODM <u>Cabinet wooden mirror jewelry</u>.

5. Sales The exclusive right agent sales have been protection.

### **Package information:**

- 1. Forming polyfoam for the post package
- 2. 6-side strong polyfoam are used for safety package during transportation.
- 3. assembled kit and user manual are available for each office.

#### production lead time

1. 25 ~ 50 days af