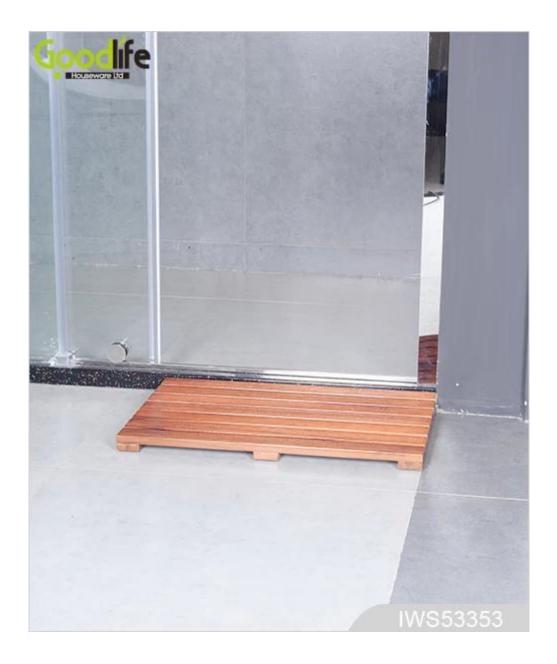

### Teak wood door design mat for bathing safety IWS53353

#### Features:

- 1.Provide safety assurance while taking a shower.
- 2.Provide adequate balance by using many stripe.
- 3.Catch the ground with six supporting point.
- 4. Supply waterproof for long time.
- 5.The Anticorrosive Warrior.