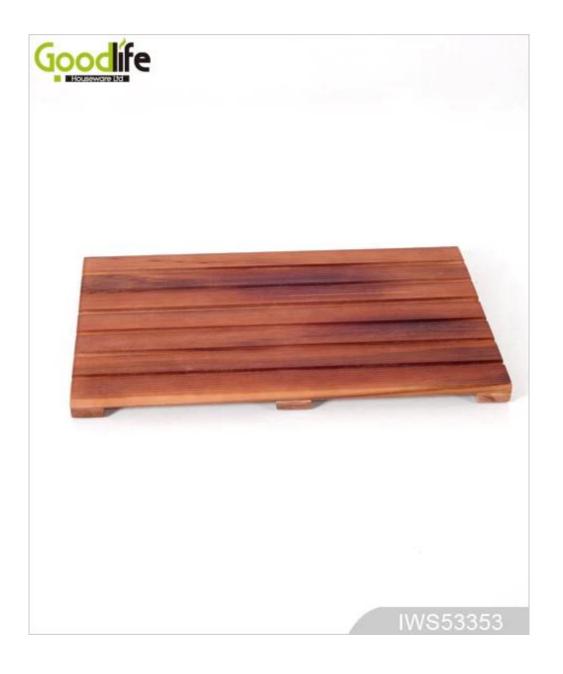

### Teak wood door design mat for bathing safety IWS53353

| Product Features  |                               |                  |               |       |          |
|-------------------|-------------------------------|------------------|---------------|-------|----------|
| Product's<br>name | Teak wood door<br>IWS53353    | design mat for h | athing safety | brand | GoodLife |
| Item number.      | IWS53353                      |                  |               |       |          |
| colors            | Walnut                        |                  |               |       |          |
| Function          | Bathing furniture.non-slip    |                  |               |       |          |
| Material          | SOLID TEAK WOOD               |                  |               |       |          |
| Material function | Waterproof,<br>Anticorrosive  |                  |               |       |          |
| Product Size      | 35.5*35.5*3cm                 |                  |               |       |          |
| Package size      | 61*38.5*6cm                   |                  |               |       |          |
| Package           | Mail Order package for reship |                  |               |       |          |
| Carton CBM        | 0.014m <sup>3</sup> / set     |                  |               |       |          |
| 20GP              | 1500sets                      | N.W. /G.W.       |               |       |          |
| 40HQ              | 3540sets                      | MOQ              | 200 PCS       |       |          |