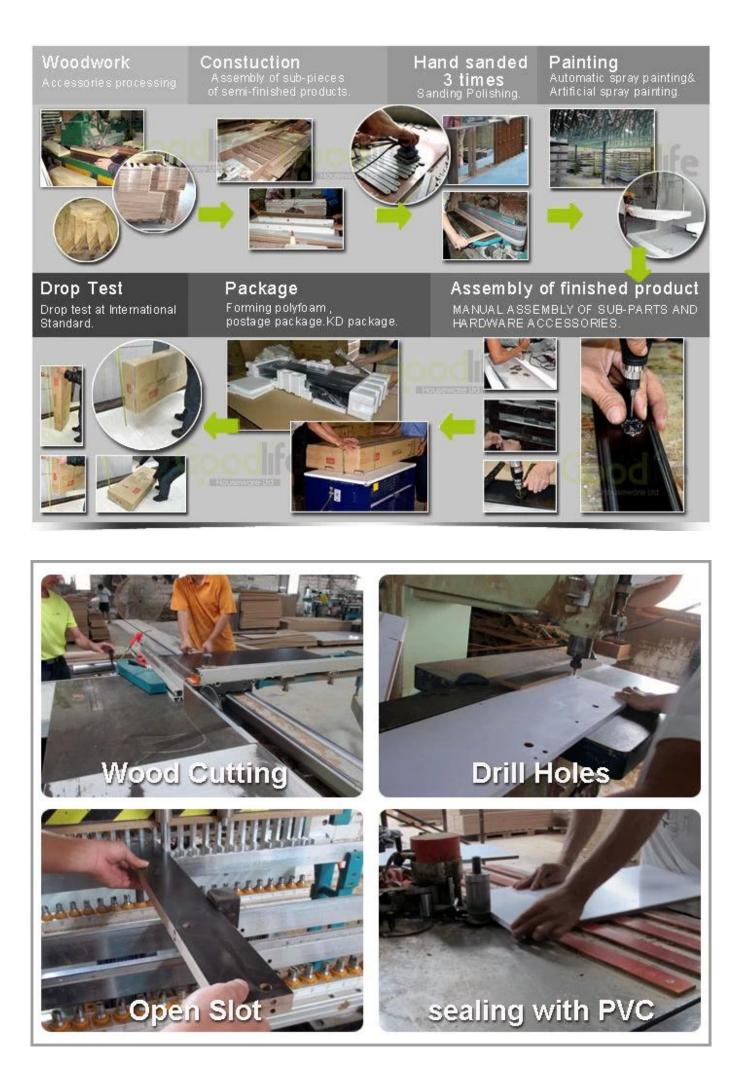

# Workmanship And Package

### **Package information:**

- 1. Forming polyfoam for the post package
- 2. 6-side strong polyfoam are used for safety package during transportation.
- 3. assembled kit and user manual are available for each office.