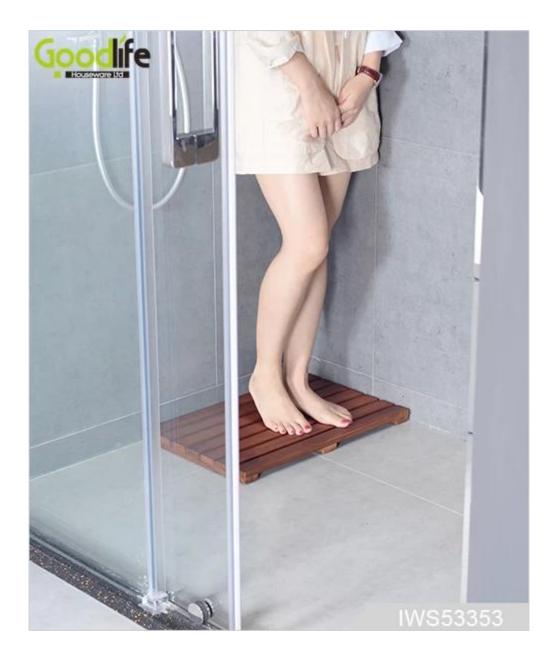

### Teak wood door design mat for bathing safety IWS53353

#### Features:

- 1.Provide safety assurance while taking a shower.
- 2.Provide adequate balance by using many stripe.
- 3.Catch the ground with six supporting point.
- 4. Supply waterproof for long time.
- 5.The Anticorrosive Warrior.