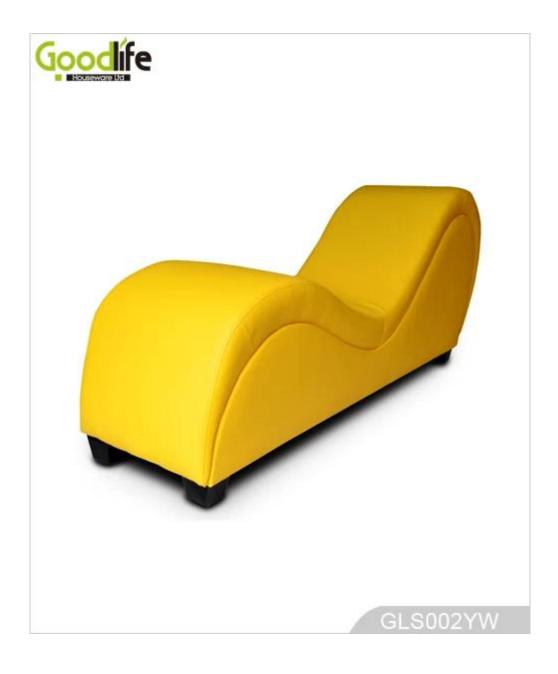

# **SOLUTIONS FOR YOUR GOODLIFE!**

- 1. Factory original popular love sex chair available with different colors.
- 2. Ergonomic design to offer people comfortable experience with big weight capacity.
- 3. High quality solid wood inner frames, high density foam and strong spring.
- 4. Strong packing carton to protect the sofa well during delivery.
- 5. Welcomed by Europe, Africa, Middle East, Asia, America markets.
- 6. Low MOQ to let all people can buy it.

### **Product Features**

| <b>Production Name</b> | PU leather sex sofa chair                                                                                                                                                                                                                                                                      |      |        |       |
|------------------------|------------------------------------------------------------------------------------------------------------------------------------------------------------------------------------------------------------------------------------------------------------------------------------------------|------|--------|-------|
| Item No.               | GLS002                                                                                                                                                                                                                                                                                         |      |        |       |
| Product size           | About 170x73x43 cm                                                                                                                                                                                                                                                                             |      |        |       |
| Colors                 | white, grey, black, red, coffee, beige, brown and more                                                                                                                                                                                                                                         |      |        |       |
| Material               | PU leather + Wooden frame<br>Filler: high quality sponge                                                                                                                                                                                                                                       |      |        |       |
| Features               | <ol> <li>High quality adult sex chair, fine workmanship.</li> <li>Good quality PU leather and selected colors.</li> <li>No-sagging metal spring, soft and comfortable.</li> <li>Reasonable price with quality guarantee.</li> <li>Considerate service, prompt and reliable delivery</li> </ol> |      |        |       |
| Package size           | about 190X80X50 CM                                                                                                                                                                                                                                                                             |      |        |       |
| Package                | 1 piece per 1 carton, in strong carton.                                                                                                                                                                                                                                                        |      |        |       |
| Carton CBM             | 0.76m <sup>3</sup>                                                                                                                                                                                                                                                                             |      | MOQ    | 1 pcs |
| 20GP                   | 37 pcs                                                                                                                                                                                                                                                                                         | 40HQ | 90 pcs |       |