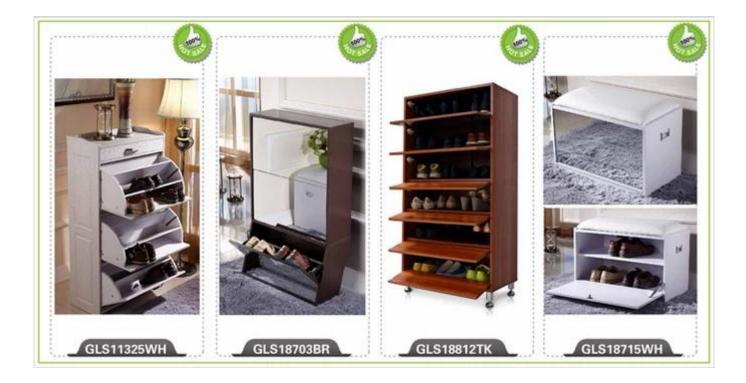

inquiry related to our products or prices will be replied in 12hours in working date.
- 2. Experience sales answer your inquiry and give you related business service.
- 3. OEM&ODM are welcome, we have over 10 years' experience working with OEM project.
- 4. We are looking for the sales exclusive of our ODM wooden mirrored jewelry cabinet.
- 5. Sales exclusive agent sales right have been protect.

#### **Package information:**

- 1. Forming polyfoam for the post package
- 2. 6-side strong polyfoam are used for safe package during transportation.
- 3. Assembled kit and User Manual are available for each cabinet.

#### **Production lead time**

- 1. 25~50 days after received deposit.
- 2. Normal on production line production lead time is 15days after received deposit.

### Hot Selling