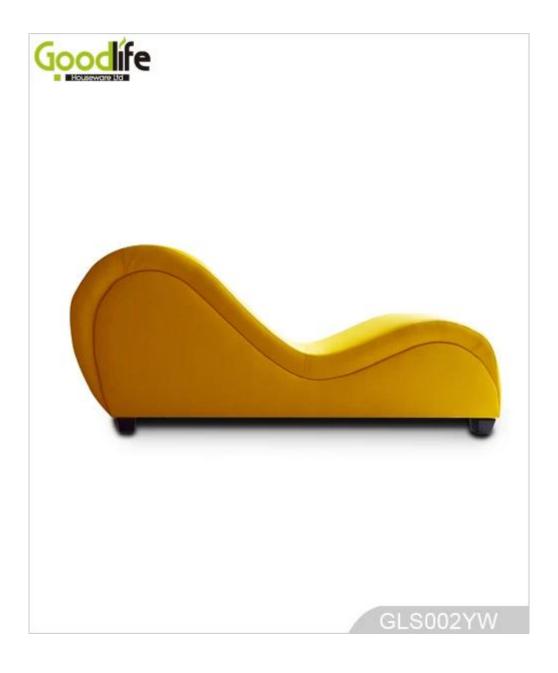

# **SOLUTIONS FOR YOUR GOODLIFE!**

- 1. Factory original popular love sex chair available with different colors.
- 2. Ergonomic design to offer people comfortable experience with big weight capacity.
- 3. High quality solid wood inner frames, high density foam and strong spring.
- 4. Strong packing carton to protect the sofa well during delivery.
- 5. Welcomed by Europe, Africa, Middle East, Asia, America markets.
- 6. Low MOQ to let all people can buy it.

### **Product Features**

| <b>Production Name</b> | PU leather sex sofa chair                                                                                                                                                                                                                                                                      |      |        |       |
|------------------------|------------------------------------------------------------------------------------------------------------------------------------------------------------------------------------------------------------------------------------------------------------------------------------------------|------|--------|-------|
| Item No.               | GLS002                                                                                                                                                                                                                                                                                         |      |        |       |
| Product size           | About 170x73x43 cm                                                                                                                                                                                                                                                                             |      |        |       |
| Colors                 | white, grey, black, red, coffee, beige, brown and more                                                                                                                                                                                                                                         |      |        |       |
| Material               | PU leather + Wooden frame<br>Filler: high quality sponge                                                                                                                                                                                                                                       |      |        |       |
| Features               | <ol> <li>High quality adult sex chair, fine workmanship.</li> <li>Good quality PU leather and selected colors.</li> <li>No-sagging metal spring, soft and comfortable.</li> <li>Reasonable price with quality guarantee.</li> <li>Considerate service, prompt and reliable delivery</li> </ol> |      |        |       |
| Package size           | about 190X80X50 CM                                                                                                                                                                                                                                                                             |      |        |       |
| Package                | 1 piece per 1 carton, in strong carton.                                                                                                                                                                                                                                                        |      |        |       |
| Carton CBM             | 0.76m <sup>3</sup>                                                                                                                                                                                                                                                                             |      | MOQ    | 1 pcs |
| 20GP                   | 37 pcs                                                                                                                                                                                                                                                                                         | 40HQ | 90 pcs |       |