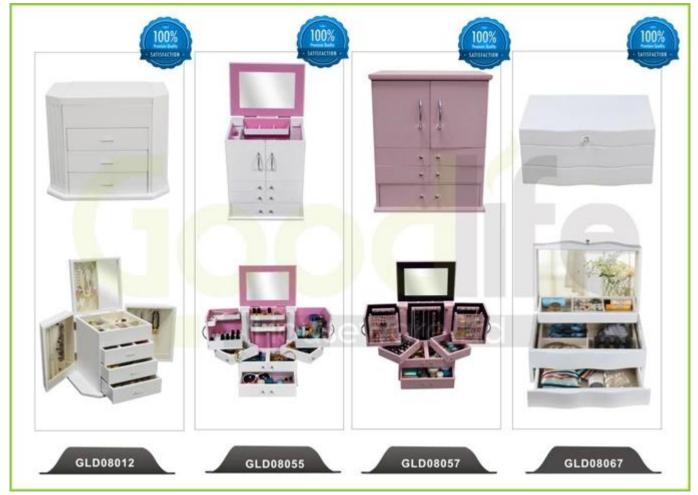

our inquiry related to our products or prices will be replied in 12hours in working date.
- 2. Experience sales answer your inquiry and give you related business service.
- 3. OEM&ODM are welcome, we have over 10 years' experience working with OEM project.
- 4. We are looking for the sales exclusive of our ODM wooden mirrored jewelry cabinet.
- 5. Sales exclusive agent sales right have been protect.

#### **Package information:**

- 1. Forming polyfoam for the post package
- 2. 6-side strong polyfoam are used for safe package during transportation.
- 3. Assembled kit and User Manual are available for each cabinet.

#### **Production lead time**

- 1. 25~50 days after received deposit.
- 2. Normal on production line production lead time is 15days after received deposit.

### Hot Selling