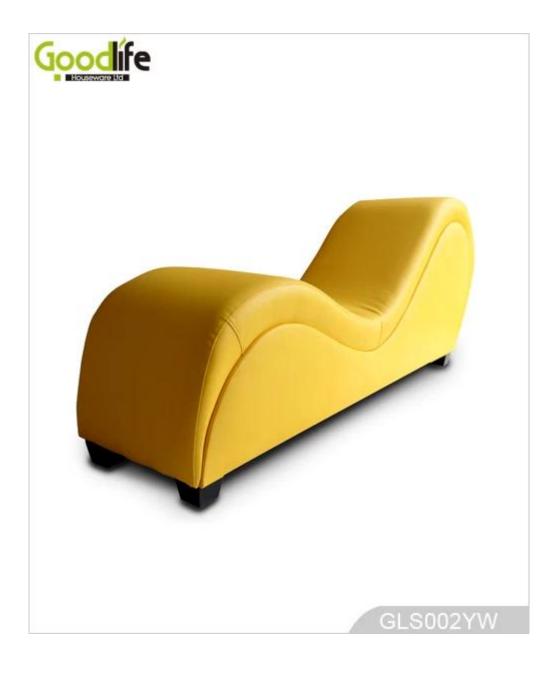

# **SOLUTIONS FOR YOUR GOODLIFE!**

- 1. Factory original popular love sex chair available with different colors.
- 2. Ergonomic design to offer people comfortable experience with big weight capacity.
- 3. High quality solid wood inner frames, high density foam and strong spring.
- 4. Strong packing carton to protect the sofa well during delivery.
- 5. Welcomed by Europe, Africa, Middle East, Asia, America markets.
- 6. Low MOQ to let all people can buy it.

### **Product Features**

| <b>Production Name</b> | PU leather sex sofa chair                                                                                                                                                                                                                                                                      |      |        |       |
|------------------------|------------------------------------------------------------------------------------------------------------------------------------------------------------------------------------------------------------------------------------------------------------------------------------------------|------|--------|-------|
| Item No.               | GLS002                                                                                                                                                                                                                                                                                         |      |        |       |
| Product size           | About 170x73x43 cm                                                                                                                                                                                                                                                                             |      |        |       |
| Colors                 | white, grey, black, red, coffee, beige, brown and more                                                                                                                                                                                                                                         |      |        |       |
| Material               | PU leather + Wooden frame<br>Filler: high quality sponge                                                                                                                                                                                                                                       |      |        |       |
| Features               | <ol> <li>High quality adult sex chair, fine workmanship.</li> <li>Good quality PU leather and selected colors.</li> <li>No-sagging metal spring, soft and comfortable.</li> <li>Reasonable price with quality guarantee.</li> <li>Considerate service, prompt and reliable delivery</li> </ol> |      |        |       |
| Package size           | about 190X80X50 CM                                                                                                                                                                                                                                                                             |      |        |       |
| Package                | 1 piece per 1 carton, in strong carton.                                                                                                                                                                                                                                                        |      |        |       |
| Carton CBM             | 0.76m <sup>3</sup>                                                                                                                                                                                                                                                                             |      | MOQ    | 1 pcs |
| 20GP                   | 37 pcs                                                                                                                                                                                                                                                                                         | 40HQ | 90 pcs |       |