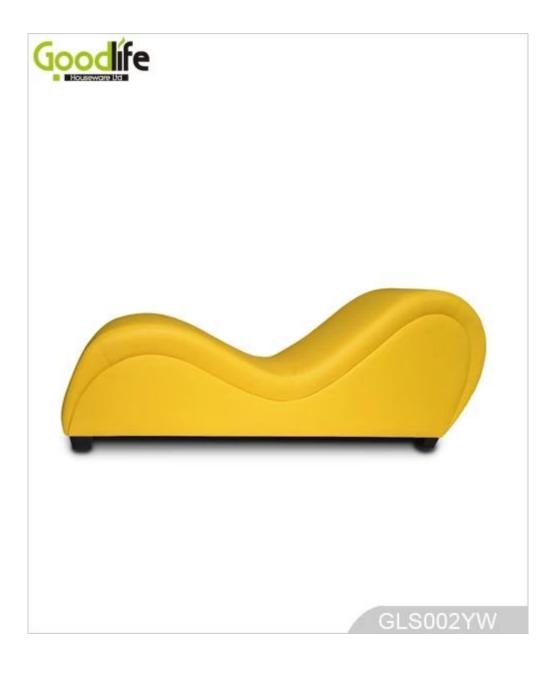

# **SOLUTIONS FOR YOUR GOODLIFE!**

- 1. Factory original popular love sex chair available with different colors.
- 2. Ergonomic design to offer people comfortable experience with big weight capacity.
- 3. High quality solid wood inner frames, high density foam and strong spring.
- 4. Strong packing carton to protect the sofa well during delivery.
- 5. Welcomed by Europe, Africa, Middle East, Asia, America markets.
- 6. Low MOQ to let all people can buy it.

### **Product Features**

| <b>Production Name</b> | PU leather sex sofa chair                                                                                                                                                                                                                                                                      |      |        |       |
|------------------------|------------------------------------------------------------------------------------------------------------------------------------------------------------------------------------------------------------------------------------------------------------------------------------------------|------|--------|-------|
| Item No.               | GLS002                                                                                                                                                                                                                                                                                         |      |        |       |
| Product size           | About 170x73x43 cm                                                                                                                                                                                                                                                                             |      |        |       |
| Colors                 | white, grey, black, red, coffee, beige, brown and more                                                                                                                                                                                                                                         |      |        |       |
| Material               | PU leather + Wooden frame<br>Filler: high quality sponge                                                                                                                                                                                                                                       |      |        |       |
| Features               | <ol> <li>High quality adult sex chair, fine workmanship.</li> <li>Good quality PU leather and selected colors.</li> <li>No-sagging metal spring, soft and comfortable.</li> <li>Reasonable price with quality guarantee.</li> <li>Considerate service, prompt and reliable delivery</li> </ol> |      |        |       |
| Package size           | about 190X80X50 CM                                                                                                                                                                                                                                                                             |      |        |       |
| Package                | 1 piece per 1 carton, in strong carton.                                                                                                                                                                                                                                                        |      |        |       |
| Carton CBM             | 0.76m <sup>3</sup>                                                                                                                                                                                                                                                                             |      | MOQ    | 1 pcs |
| 20GP                   | 37 pcs                                                                                                                                                                                                                                                                                         | 40HQ | 90 pcs |       |