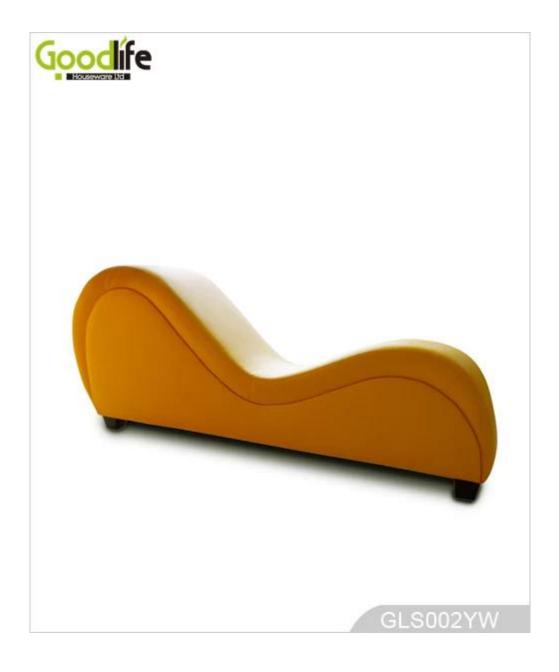

# **SOLUTIONS FOR YOUR GOODLIFE!**

- 1. Factory original popular love sex chair available with different colors.
- 2. Ergonomic design to offer people comfortable experience with big weight capacity.
- 3. High quality solid wood inner frames, high density foam and strong spring.
- 4. Strong packing carton to protect the sofa well during delivery.
- 5. Welcomed by Europe, Africa, Middle East, Asia, America markets.
- 6. Low MOQ to let all people can buy it.

### **Product Features**

| <b>Production Name</b> | PU leather sex sofa chair                                                                                                                                                                                                                                                                      |      |        |       |
|------------------------|------------------------------------------------------------------------------------------------------------------------------------------------------------------------------------------------------------------------------------------------------------------------------------------------|------|--------|-------|
| Item No.               | GLS002                                                                                                                                                                                                                                                                                         |      |        |       |
| Product size           | About 170x73x43 cm                                                                                                                                                                                                                                                                             |      |        |       |
| Colors                 | white, grey, black, red, coffee, beige, brown and more                                                                                                                                                                                                                                         |      |        |       |
| Material               | PU leather + Wooden frame<br>Filler: high quality sponge                                                                                                                                                                                                                                       |      |        |       |
| Features               | <ol> <li>High quality adult sex chair, fine workmanship.</li> <li>Good quality PU leather and selected colors.</li> <li>No-sagging metal spring, soft and comfortable.</li> <li>Reasonable price with quality guarantee.</li> <li>Considerate service, prompt and reliable delivery</li> </ol> |      |        |       |
| Package size           | about 190X80X50 CM                                                                                                                                                                                                                                                                             |      |        |       |
| Package                | 1 piece per 1 carton, in strong carton.                                                                                                                                                                                                                                                        |      |        |       |
| Carton CBM             | 0.76m <sup>3</sup>                                                                                                                                                                                                                                                                             |      | MOQ    | 1 pcs |
| 20GP                   | 37 pcs                                                                                                                                                                                                                                                                                         | 40HQ | 90 pcs |       |