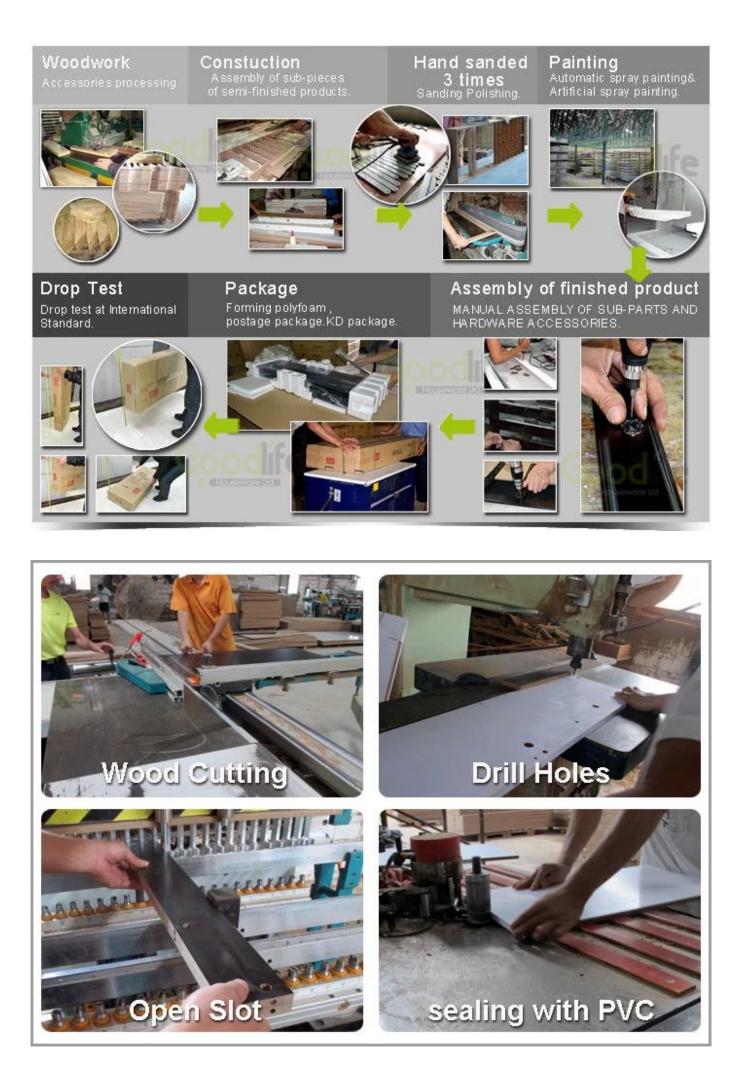

## Workmanship And Package

#### **Package information:**

- 1. Forming polyfoam for the post package
- 2. 6-side strong polyfoam are used for safe package during transportation.
- 3. Assembled kit and User Manual are available for each cabinet.