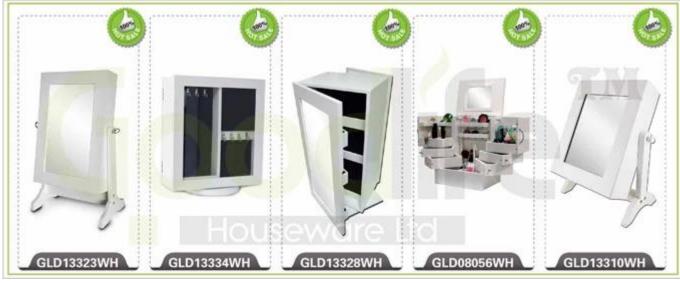

### **OVERVIEW:**

- 1. Nail the bottom of the foot; The cabinet has a cover plate on the left side with a movable grid.
- 2. The right front of the cabinet with a draw box(inside with a movable grid)
- 3. 2 swivel boxes on the right rear side of the cabinet
- 4. Trapezoidal footrest;
- 5. Disassembly;

### E1 MDF panel, NC spray paint

| Product's name    |                                                                        | ture modern makeup table makeup<br>olesale GLT18103 | brand      | GoodLife  |
|-------------------|------------------------------------------------------------------------|-----------------------------------------------------|------------|-----------|
| Item number.      | GLT18103                                                               |                                                     |            |           |
| colors            | White, black, brown,gray                                               |                                                     |            |           |
| Function          | Home furniture. Bedroom furniture, makeup tables.                      |                                                     |            |           |
| Material          |                                                                        |                                                     |            |           |
| Organizer details | makeup cabinet with mirror                                             |                                                     |            |           |
| Product Size      | 90*49*137cm (inch:35.43*19.29*53.94)                                   |                                                     |            |           |
| Package size      | 90*49*137cm (inch:40.35*23.23*13.78)                                   |                                                     |            |           |
| Package           | KD package;1 cartons/set.packed with polyfoam and strong master carton |                                                     |            |           |
| Carton CBM        | $0.165 \mathrm{m}^3$ / set                                             |                                                     |            |           |
| 20GP              | 337sets                                                                | N.W. /G.W.                                          | 14.5 kgs / | / 15.0kgs |
| 40HQ              | 819sets                                                                | MOQ                                                 | 200 PCS    |           |