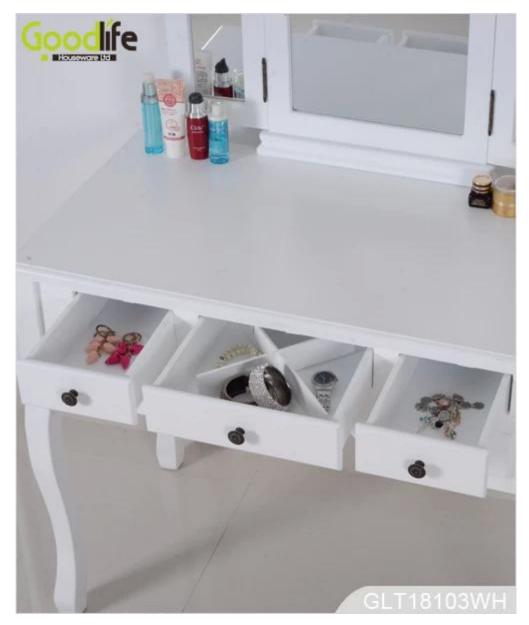

### **OVERVIEW:**

- 1. Nail the bottom of the foot; The cabinet has a cover plate on the left side with a movable grid.
- 2. The right front of the cabinet with a draw box(inside with a movable grid)
- 3. 2 swivel boxes on the right rear side of the cabinet
- 4. Trapezoidal footrest;
- 5. Disassembly;

### E1 MDF panel, NC spray paint

| Product's name    |                                                                        | ture modern makeup table makeup<br>olesale GLT18103 | brand      | GoodLife  |
|-------------------|------------------------------------------------------------------------|-----------------------------------------------------|------------|-----------|
| Item number.      | GLT18103                                                               |                                                     |            |           |
| colors            | White, black, brown,gray                                               |                                                     |            |           |
| Function          | Home furniture. Bedroom furniture, makeup tables.                      |                                                     |            |           |
| Material          |                                                                        |                                                     |            |           |
| Organizer details | makeup cabinet with mirror                                             |                                                     |            |           |
| Product Size      | 90*49*137cm (inch:35.43*19.29*53.94)                                   |                                                     |            |           |
| Package size      | 90*49*137cm (inch:40.35*23.23*13.78)                                   |                                                     |            |           |
| Package           | KD package;1 cartons/set.packed with polyfoam and strong master carton |                                                     |            |           |
| Carton CBM        | $0.165 \mathrm{m}^3$ / set                                             |                                                     |            |           |
| 20GP              | 337sets                                                                | N.W. /G.W.                                          | 14.5 kgs / | / 15.0kgs |
| 40HQ              | 819sets                                                                | MOQ                                                 | 200 PCS    |           |