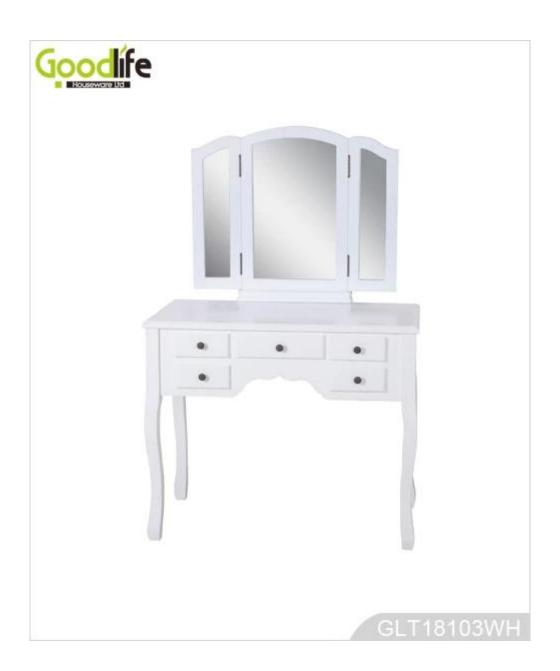

# Bedroom furniture modern makeup table makeup vanity table wholesale GLT18103

### **OVERVIEW:**

- 1. Nail the bottom of the foot; The cabinet has a cover plate on the left side with a movable grid.
- 2. The right front of the cabinet with a draw box(inside with a movable grid)
- 3. 2 swivel boxes on the right rear side of the cabinet
- 4. Trapezoidal footrest;
- 5. Disassembly;

### E1 MDF panel, NC spray paint

| Product's name    |                                                                        | ture modern makeup table makeup<br>olesale GLT18103 | brand      | GoodLife  |
|-------------------|------------------------------------------------------------------------|-----------------------------------------------------|------------|-----------|
| Item number.      | GLT18103                                                               |                                                     |            |           |
| colors            | White, black, brown,gray                                               |                                                     |            |           |
| Function          | Home furniture. Bedroom furniture, makeup tables.                      |                                                     |            |           |
| Material          |                                                                        |                                                     |            |           |
| Organizer details | makeup cabinet with mirror                                             |                                                     |            |           |
| Product Size      | 90*49*137cm (inch:35.43*19.29*53.94)                                   |                                                     |            |           |
| Package size      | 90*49*137cm (inch:40.35*23.23*13.78)                                   |                                                     |            |           |
| Package           | KD package;1 cartons/set.packed with polyfoam and strong master carton |                                                     |            |           |
| Carton CBM        | $0.165 \mathrm{m}^3$ / set                                             |                                                     |            |           |
| 20GP              | 337sets                                                                | N.W. /G.W.                                          | 14.5 kgs / | / 15.0kgs |
| 40HQ              | 819sets                                                                | MOQ                                                 | 200 PCS    |           |