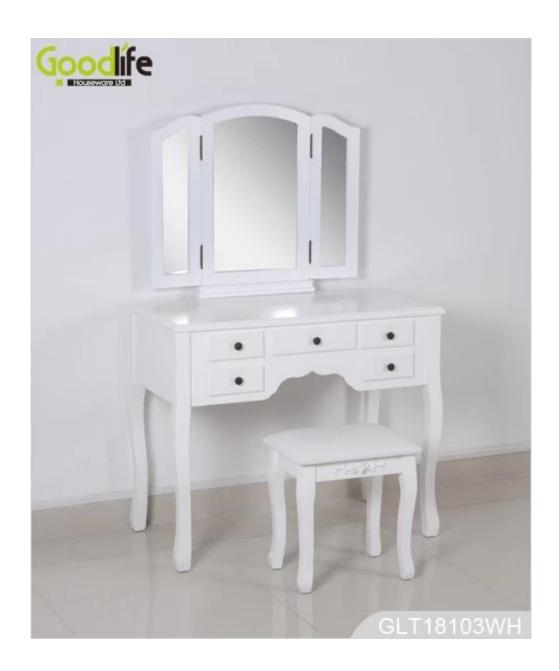

# Bedroom furniture modern makeup table makeup vanity table wholesale GLT18103

### **OVERVIEW:**

- 1. Nail the bottom of the foot; The cabinet has a cover plate on the left side with a movable grid.
- 2. The right front of the cabinet with a draw box(inside with a movable grid)
- 3. 2 swivel boxes on the right rear side of the cabinet
- 4. Trapezoidal footrest;
- 5. Disassembly;

### E1 MDF panel, NC spray paint

| Product's name    |                                                                        | ture modern makeup table makeup<br>olesale GLT18103 | brand      | GoodLife  |
|-------------------|------------------------------------------------------------------------|-----------------------------------------------------|------------|-----------|
| Item number.      | GLT18103                                                               |                                                     |            |           |
| colors            | White, black, brown,gray                                               |                                                     |            |           |
| Function          | Home furniture. Bedroom furniture, makeup tables.                      |                                                     |            |           |
| Material          |                                                                        |                                                     |            |           |
| Organizer details | makeup cabinet with mirror                                             |                                                     |            |           |
| Product Size      | 90*49*137cm (inch:35.43*19.29*53.94)                                   |                                                     |            |           |
| Package size      | 90*49*137cm (inch:40.35*23.23*13.78)                                   |                                                     |            |           |
| Package           | KD package;1 cartons/set.packed with polyfoam and strong master carton |                                                     |            |           |
| Carton CBM        | $0.165 \mathrm{m}^3$ / set                                             |                                                     |            |           |
| 20GP              | 337sets                                                                | N.W. /G.W.                                          | 14.5 kgs / | / 15.0kgs |
| 40HQ              | 819sets                                                                | MOQ                                                 | 200 PCS    |           |