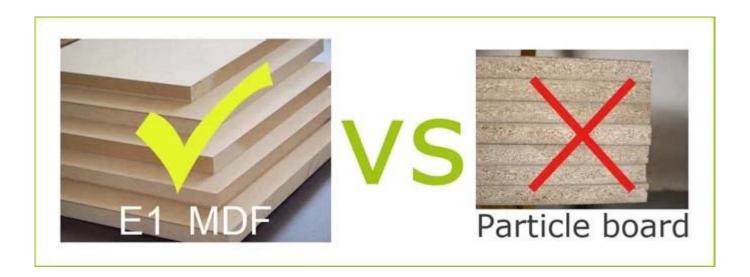

### E1 MDF panel, NC spray paint

| Product's name    |                                                                        | ture modern makeup table makeup<br>olesale GLT18103 | brand      | GoodLife  |
|-------------------|------------------------------------------------------------------------|-----------------------------------------------------|------------|-----------|
| Item number.      | GLT18103                                                               |                                                     |            |           |
| colors            | White, black, brown,gray                                               |                                                     |            |           |
| Function          | Home furniture. Bedroom furniture, makeup tables.                      |                                                     |            |           |
| Material          |                                                                        |                                                     |            |           |
| Organizer details | makeup cabinet with mirror                                             |                                                     |            |           |
| Product Size      | 90*49*137cm (inch:35.43*19.29*53.94)                                   |                                                     |            |           |
| Package size      | 90*49*137cm (inch:40.35*23.23*13.78)                                   |                                                     |            |           |
| Package           | KD package;1 cartons/set.packed with polyfoam and strong master carton |                                                     |            |           |
| Carton CBM        | $0.165 \mathrm{m}^3$ / set                                             |                                                     |            |           |
| 20GP              | 337sets                                                                | N.W. /G.W.                                          | 14.5 kgs / | / 15.0kgs |
| 40HQ              | 819sets                                                                | MOQ                                                 | 200 PCS    |           |

# Material