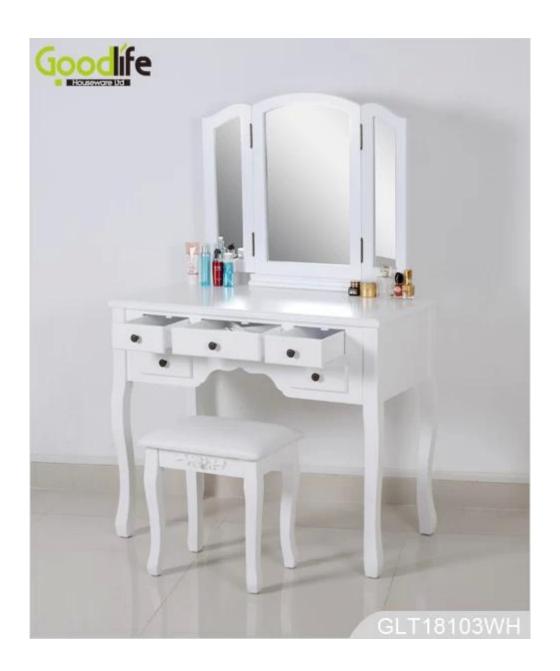

# Bedroom furniture modern makeup table makeup vanity table wholesale GLT18103

### **OVERVIEW:**

- 1. Nail the bottom of the foot; The cabinet has a cover plate on the left side with a movable grid.
- 2. The right front of the cabinet with a draw box(inside with a movable grid)
- 3. 2 swivel boxes on the right rear side of the cabinet
- 4. Trapezoidal footrest;
- 5. Disassembly;

### E1 MDF panel, NC spray paint

| Product's name    |                                                                        | ture modern makeup table makeup<br>olesale GLT18103 | brand      | GoodLife  |
|-------------------|------------------------------------------------------------------------|-----------------------------------------------------|------------|-----------|
| Item number.      | GLT18103                                                               |                                                     |            |           |
| colors            | White, black, brown,gray                                               |                                                     |            |           |
| Function          | Home furniture. Bedroom furniture, makeup tables.                      |                                                     |            |           |
| Material          |                                                                        |                                                     |            |           |
| Organizer details | makeup cabinet with mirror                                             |                                                     |            |           |
| Product Size      | 90*49*137cm (inch:35.43*19.29*53.94)                                   |                                                     |            |           |
| Package size      | 90*49*137cm (inch:40.35*23.23*13.78)                                   |                                                     |            |           |
| Package           | KD package;1 cartons/set.packed with polyfoam and strong master carton |                                                     |            |           |
| Carton CBM        | $0.165 \mathrm{m}^3$ / set                                             |                                                     |            |           |
| 20GP              | 337sets                                                                | N.W. /G.W.                                          | 14.5 kgs / | / 15.0kgs |
| 40HQ              | 819sets                                                                | MOQ                                                 | 200 PCS    |           |