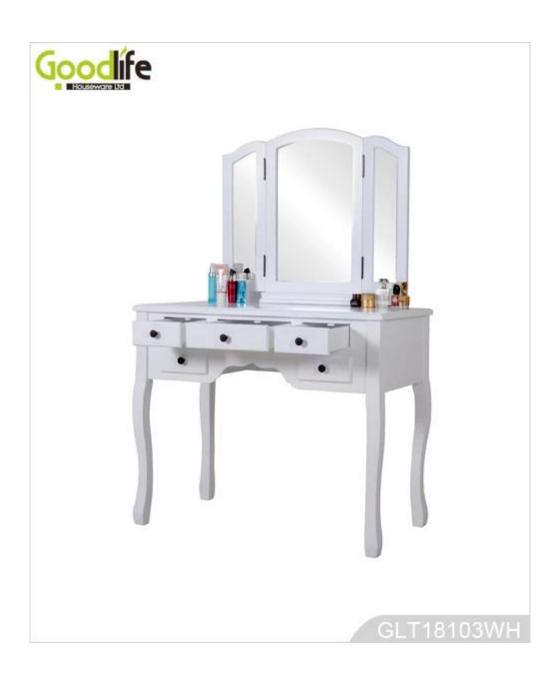

# Bedroom furniture modern makeup table makeup vanity table wholesale GLT18103

### **OVERVIEW:**

- 1. Nail the bottom of the foot; The cabinet has a cover plate on the left side with a movable grid.
- 2. The right front of the cabinet with a draw box(inside with a movable grid)
- 3. 2 swivel boxes on the right rear side of the cabinet
- 4. Trapezoidal footrest;
- 5. Disassembly;

### E1 MDF panel, NC spray paint

| Product's name    |                                                                        | ture modern makeup table makeup<br>olesale GLT18103 | brand      | GoodLife  |
|-------------------|------------------------------------------------------------------------|-----------------------------------------------------|------------|-----------|
| Item number.      | GLT18103                                                               |                                                     |            |           |
| colors            | White, black, brown,gray                                               |                                                     |            |           |
| Function          | Home furniture. Bedroom furniture, makeup tables.                      |                                                     |            |           |
| Material          |                                                                        |                                                     |            |           |
| Organizer details | makeup cabinet with mirror                                             |                                                     |            |           |
| Product Size      | 90*49*137cm (inch:35.43*19.29*53.94)                                   |                                                     |            |           |
| Package size      | 90*49*137cm (inch:40.35*23.23*13.78)                                   |                                                     |            |           |
| Package           | KD package;1 cartons/set.packed with polyfoam and strong master carton |                                                     |            |           |
| Carton CBM        | $0.165 \mathrm{m}^3$ / set                                             |                                                     |            |           |
| 20GP              | 337sets                                                                | N.W. /G.W.                                          | 14.5 kgs / | / 15.0kgs |
| 40HQ              | 819sets                                                                | MOQ                                                 | 200 PCS    |           |