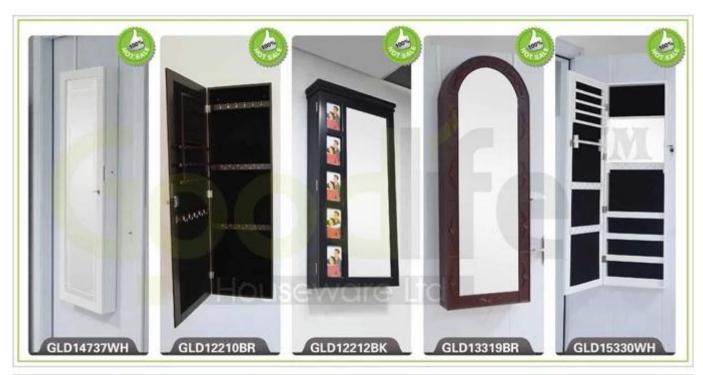

### **OVERVIEW:**

- 1. Nail the bottom of the foot; The cabinet has a cover plate on the left side with a movable grid.
- 2. The right front of the cabinet with a draw box(inside with a movable grid)
- 3. 2 swivel boxes on the right rear side of the cabinet
- 4. Trapezoidal footrest;
- 5. Disassembly;

### E1 MDF panel, NC spray paint

| Product's name    |                                                                        | ture modern makeup table makeup<br>olesale GLT18103 | brand      | GoodLife  |
|-------------------|------------------------------------------------------------------------|-----------------------------------------------------|------------|-----------|
| Item number.      | GLT18103                                                               |                                                     |            |           |
| colors            | White, black, brown,gray                                               |                                                     |            |           |
| Function          | Home furniture. Bedroom furniture, makeup tables.                      |                                                     |            |           |
| Material          |                                                                        |                                                     |            |           |
| Organizer details | makeup cabinet with mirror                                             |                                                     |            |           |
| Product Size      | 90*49*137cm (inch:35.43*19.29*53.94)                                   |                                                     |            |           |
| Package size      | 90*49*137cm (inch:40.35*23.23*13.78)                                   |                                                     |            |           |
| Package           | KD package;1 cartons/set.packed with polyfoam and strong master carton |                                                     |            |           |
| Carton CBM        | $0.165 \mathrm{m}^3$ / set                                             |                                                     |            |           |
| 20GP              | 337sets                                                                | N.W. /G.W.                                          | 14.5 kgs / | / 15.0kgs |
| 40HQ              | 819sets                                                                | MOQ                                                 | 200 PCS    |           |