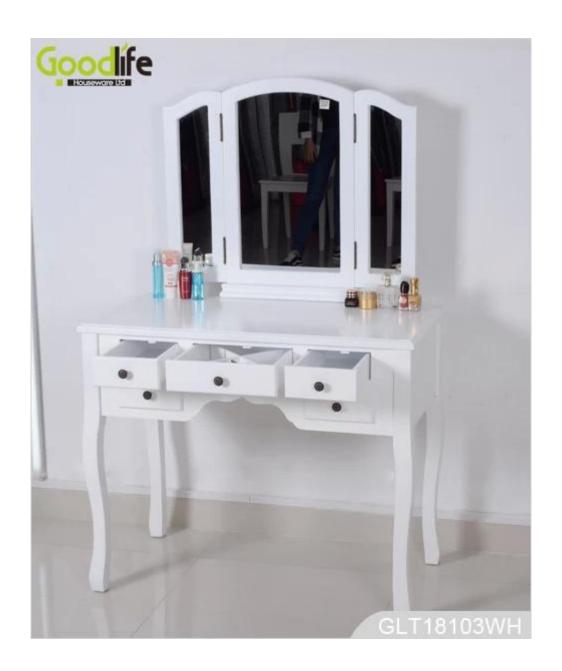

# Bedroom furniture modern makeup table makeup vanity table wholesale GLT18103

### **OVERVIEW:**

- 1. Nail the bottom of the foot; The cabinet has a cover plate on the left side with a movable grid.
- 2. The right front of the cabinet with a draw box(inside with a movable grid)
- 3. 2 swivel boxes on the right rear side of the cabinet
- 4. Trapezoidal footrest;
- 5. Disassembly;

### E1 MDF panel, NC spray paint

| Product's name    |                                                                        | ture modern makeup table makeup<br>olesale GLT18103 | brand      | GoodLife  |
|-------------------|------------------------------------------------------------------------|-----------------------------------------------------|------------|-----------|
| Item number.      | GLT18103                                                               |                                                     |            |           |
| colors            | White, black, brown,gray                                               |                                                     |            |           |
| Function          | Home furniture. Bedroom furniture, makeup tables.                      |                                                     |            |           |
| Material          |                                                                        |                                                     |            |           |
| Organizer details | makeup cabinet with mirror                                             |                                                     |            |           |
| Product Size      | 90*49*137cm (inch:35.43*19.29*53.94)                                   |                                                     |            |           |
| Package size      | 90*49*137cm (inch:40.35*23.23*13.78)                                   |                                                     |            |           |
| Package           | KD package;1 cartons/set.packed with polyfoam and strong master carton |                                                     |            |           |
| Carton CBM        | $0.165 \mathrm{m}^3$ / set                                             |                                                     |            |           |
| 20GP              | 337sets                                                                | N.W. /G.W.                                          | 14.5 kgs / | / 15.0kgs |
| 40HQ              | 819sets                                                                | MOQ                                                 | 200 PCS    |           |