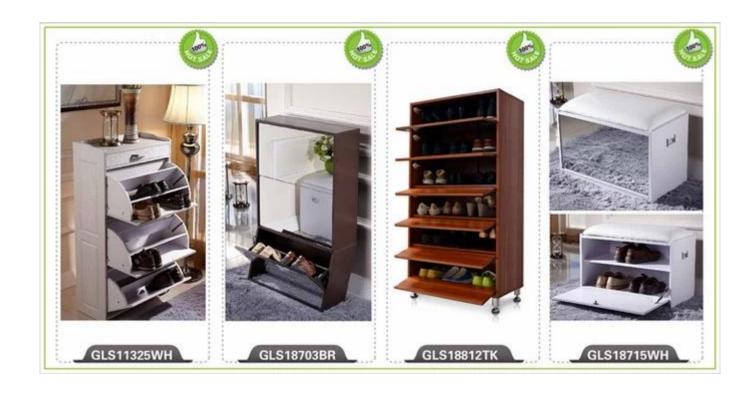

# **SOLUTIONS FOR YOUR GOODLIFE!**

- Entryway furniture rotating shoe rack shoes organizer wholesale in brown
- Rotating design with moving wheels
- 3 layers shoe storage shelves.
- Shoe storage capacity: 25+ pairs.
- Knock down package with strong poly foam and carton.
- Easy assembling with printed photo instruction manual.

### **Product Features**

| Production | Black Shoe Storage cabinet with 3 layers shoe storage | Brand | Goodlife |
|------------|-------------------------------------------------------|-------|----------|
| Name       | shelves GLS18803                                      |       |          |

GLS18803 Item No.

**Product size** 24.8\*9.45\*41.34INCH **Colors** White, black, brown.

**Function** For home shoe organizing and storage. Living room

E1 MDF with painting/melamine Material Rotating design with moving wheels **Details** A:126\*36\*12.5cm B:66\*32\*20 Package size A:49.6"\*14.2"\*4.9"cm B:26"\*12.6"\*7.9"

2 cartons one set, Forming styrofoam package of mirror, 25kgs forming polyfoam, A=A double wall **Package** 

strong master carton can pass international standard carton drop test

23/25 kgs **Carton CBM** 0.10 N.W./G.W. **20GP** 722 pcs **MOQ** 100 pcs 318 pcs **40HQ** 