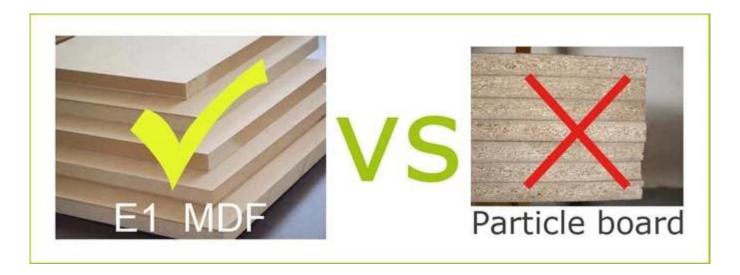

esign with moving wheels **Details** A:126\*36\*12.5cm B:66\*32\*20 Package size A:49.6"\*14.2"\*4.9"cm B:26"\*12.6"\*7.9"

2 cartons one set, Forming styrofoam package of mirror, 25kgs forming polyfoam, A=A double wall **Package** 

strong master carton can pass international standard carton drop test

23/25 kgs **Carton CBM** 0.10 N.W./G.W. **20GP** 722 pcs **MOQ** 100 pcs 318 pcs **40HQ** 

Design And Color











Workmanship And Package

# Woodwork Accessories processing Assembly of sub-pieces of semi-finished products. Bright Accessories processing Assembly of sub-pieces of semi-finished products. Bright Accessories processing Assembly of sub-pieces of semi-finished products. Bright Assembly of Finished product MANUAL ASSEMBLY OF SUB-PARTS AND HARDWARE ACCESSORIES.



# Material



# Certificates











## Our team





### **Our Business services:**

- 1. Your inquiry related to our products or prices will be replied in 12hours in working date.
- 2. Experience sales answer your inquiry and give you related business service.
- 3. OEM&ODM are welcome, we have over 10 years' experience working with OEM project.
- 4. We are looking for the sales exclusive of our ODM <u>wooden mirror jewelry</u> <u>cabinet</u>.
- 5. Sales exclusive agent sales right have been protect.

### **Package information:**

- 1. Forming polyfoam for the post package
- 2. 6-side strong polyfoam are used for safe package during transportation.
- 3. Assembled kit and User Manual are available for each cabinet.

### **Production lead time**

- 1.  $25\sim50$  days after received deposit.
- 2. N