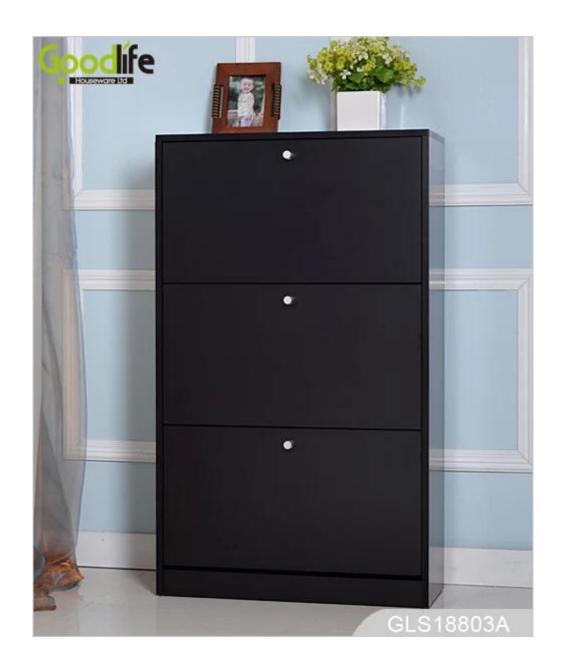

### **Product Features**

| Production | Black Shoe Storage cabinet with 3 layers shoe storage | Brand | Goodlife |
|------------|-------------------------------------------------------|-------|----------|
| Name       | shelves GLS18803                                      |       |          |

GLS18803 Item No.

**Product size** 24.8\*9.45\*41.34INCH **Colors** White, black, brown.

**Function** For home shoe organizing and storage. Living room

E1 MDF with painting/melamine Material Rotating design with moving wheels **Details** A:126\*36\*12.5cm B:66\*32\*20 Package size A:49.6"\*14.2"\*4.9"cm B:26"\*12.6"\*7.9"