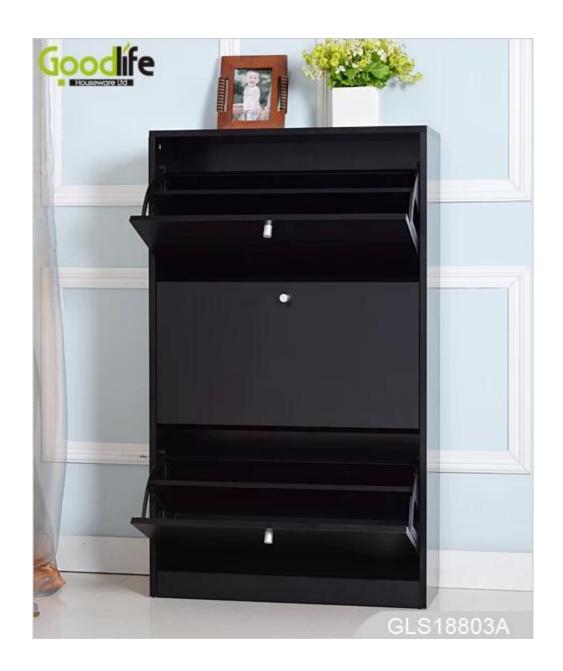

### **Product Features**

| Production | Black Shoe Storage cabinet with 3 layers shoe storage | Brand | Goodlife |
|------------|-------------------------------------------------------|-------|----------|
| Name       | shelves GLS18803                                      |       |          |

GLS18803 Item No.

**Product size** 24.8\*9.45\*41.34INCH **Colors** White, black, brown.

**Function** For home shoe organizing and storage. Living room

E1 MDF with painting/melamine Material Rotating design with moving wheels **Details** A:126\*36\*12.5cm B:66\*32\*20 Package size A:49.6"\*14.2"\*4.9"cm B:26"\*12.6"\*7.9"