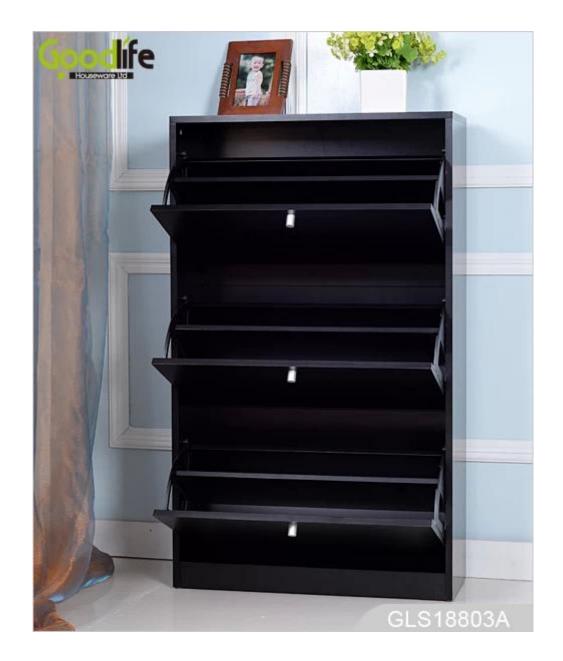

# **SOLUTIONS FOR YOUR GOODLIFE!**

- Entryway furniture rotating shoe rack shoes organizer wholesale in brown
- Rotating design with moving wheels
- 3 layers shoe storage shelves.
- Shoe storage capacity: 25+ pairs.
- Knock down package with strong poly foam and carton.
- Easy assembling with printed photo instruction manual.

### **Product Features**

| Production | Black Shoe Storage cabinet with 3 layers shoe storage | Brand | Goodlife |
|------------|-------------------------------------------------------|-------|----------|
| Name       | shelves GLS18803                                      |       |          |

GLS18803 Item No.

**Product size** 24.8\*9.45\*41.34INCH **Colors** White, black, brown.

**Function** For home shoe organizing and storage. Living room

E1 MDF with painting/melamine Material Rotating design with moving wheels **Details** A:126\*36\*12.5cm B:66\*32\*20 Package size A:49.6"\*14.2"\*4.9"cm B:26"\*12.6"\*7.9"