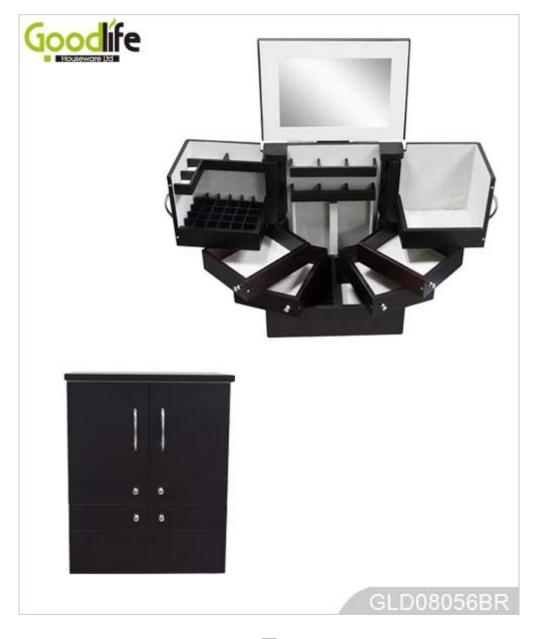

## ×

- 1. Box for jewelry wooden modern design with inside mirror
- 2. Drawers with much divided space and organizers perfect for storing your favorite jewelry
- 3. Magnet closure.
- 4. Mail order package with form poly form and strong carton.

×

| Production Name | Wooden furniture hot selling wooden makeup ca                               | binet cheap price | Brand   |           | Goodlife                  |  |
|-----------------|-----------------------------------------------------------------------------|-------------------|---------|-----------|---------------------------|--|
| ltem No         | GLD08056                                                                    |                   |         |           |                           |  |
| Function        | Table Top, jewelry and makeup organizer and storage                         |                   |         |           |                           |  |
| Color           | White,black,brown,cherry,pink                                               |                   |         |           |                           |  |
| Material        | E1 MDF; EU standard NC painting; Fabric material; Metal hardware; Metal key |                   |         |           |                           |  |
| Meal part       | Screw set; Rounded screw set; Hex key                                       |                   |         |           |                           |  |
| Painting        | 3 layer NC painting                                                         |                   |         |           |                           |  |
| Compartment     | Inside mirror                                                               |                   |         |           |                           |  |
|                 | Organizer drawers                                                           |                   |         |           |                           |  |
|                 | Hidden magnet closure                                                       |                   |         |           |                           |  |
|                 | Black lining inside                                                         |                   |         |           |                           |  |
|                 | Lipstick/nail posh shelve                                                   |                   |         |           |                           |  |
| Dimension       | Whole size                                                                  | H35.5*W29.5*D21CM |         | H13.9     | H13.98''*W11.61''*D8.27'' |  |
|                 | Packing size                                                                | 42*34*27.5        |         | 16.54     | 16.54"*13.39"*2.71"       |  |
| Package         | Mail order package, poly bag, poly foam; A=A master carton;1pc per carton   |                   |         |           |                           |  |
| Carton CBM      | 0.04m <sup>3</sup>                                                          | N.W/G.W           | 5kç     | 5kgs/6kgs |                           |  |
| 20GP 717pcs     |                                                                             | 40HQ              | 1743pcs | MOQ       | 1 piece                   |  |