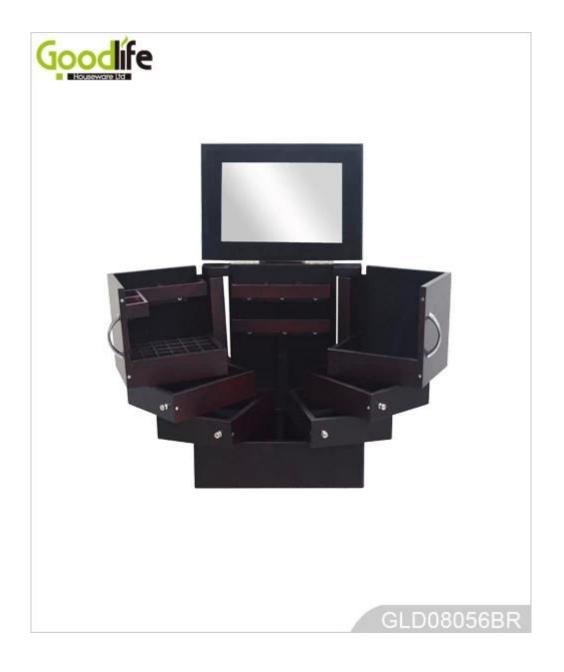

## ×

- 1. Box for jewelry wooden modern design with inside mirror
- 2. Drawers with much divided space and organizers perfect for storing your favorite jewelry
- 3. Magnet closure.
- 4. Mail order package with form poly form and strong carton.