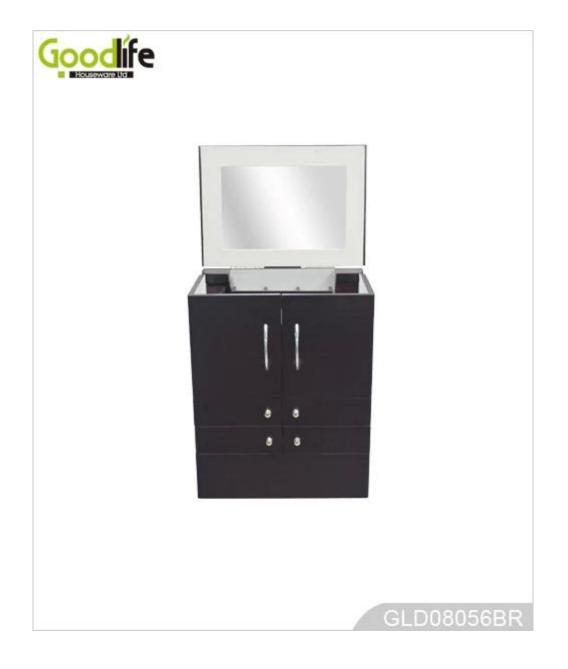

## ×

- 1. Box for jewelry wooden modern design with inside mirror
- 2. Drawers with much divided space and organizers perfect for storing your favorite jewelry
- 3. Magnet closure.
- 4. Mail order package with form poly form and strong carton.

×

| Production Name | Wooden furniture hot selling wooden makeup ca                               | binet cheap price | Brand   |           | Goodlife                  |  |
|-----------------|-----------------------------------------------------------------------------|-------------------|---------|-----------|---------------------------|--|
| ltem No         | GLD08056                                                                    |                   |         |           |                           |  |
| Function        | Table Top, jewelry and makeup organizer and storage                         |                   |         |           |                           |  |
| Color           | White,black,brown,cherry,pink                                               |                   |         |           |                           |  |
| Material        | E1 MDF; EU standard NC painting; Fabric material; Metal hardware; Metal key |                   |         |           |                           |  |
| Meal part       | Screw set; Rounded screw set; Hex key                                       |                   |         |           |                           |  |
| Painting        | 3 layer NC painting                                                         |                   |         |           |                           |  |
| Compartment     | Inside mirror                                                               |                   |         |           |                           |  |
|                 | Organizer drawers                                                           |                   |         |           |                           |  |
|                 | Hidden magnet closure                                                       |                   |         |           |                           |  |
|                 | Black lining inside                                                         |                   |         |           |                           |  |
|                 | Lipstick/nail posh shelve                                                   |                   |         |           |                           |  |
| Dimension       | Whole size                                                                  | H35.5*W29.5*D21CM |         | H13.9     | H13.98''*W11.61''*D8.27'' |  |
|                 | Packing size                                                                | 42*34*27.5        |         | 16.54     | 16.54"*13.39"*2.71"       |  |
| Package         | Mail order package, poly bag, poly foam; A=A master carton;1pc per carton   |                   |         |           |                           |  |
| Carton CBM      | 0.04m <sup>3</sup>                                                          | N.W/G.W           | 5kç     | 5kgs/6kgs |                           |  |
| 20GP 717pcs     |                                                                             | 40HQ              | 1743pcs | MOQ       | 1 piece                   |  |