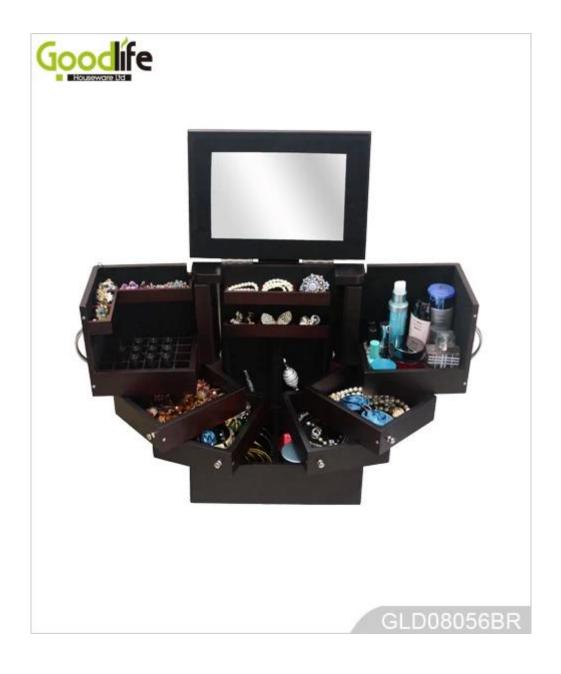

## ×

- 1. Box for jewelry wooden modern design with inside mirror
- 2. Drawers with much divided space and organizers perfect for storing your favorite jewelry
- 3. Magnet closure.
- 4. Mail order package with form poly form and strong carton.