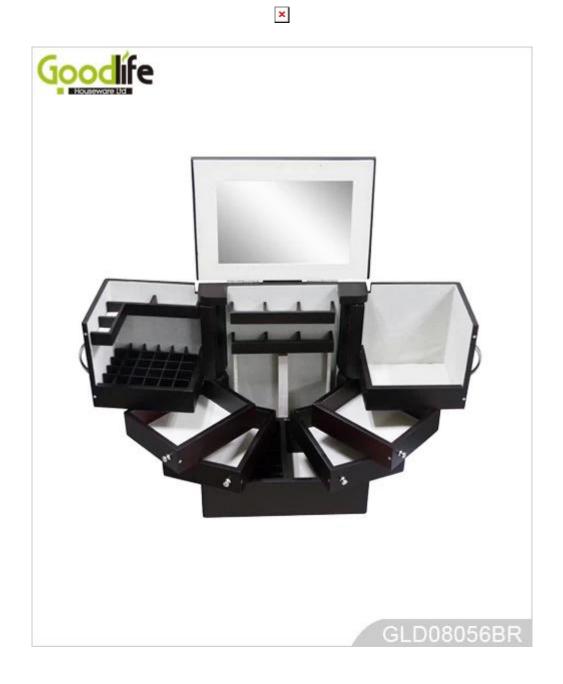

## ×

- 1. Box for jewelry wooden modern design with inside mirror
- 2. Drawers with much divided space and organizers perfect for storing your favorite jewelry
- 3. Magnet closure.
- 4. Mail order package with form poly form and strong carton.