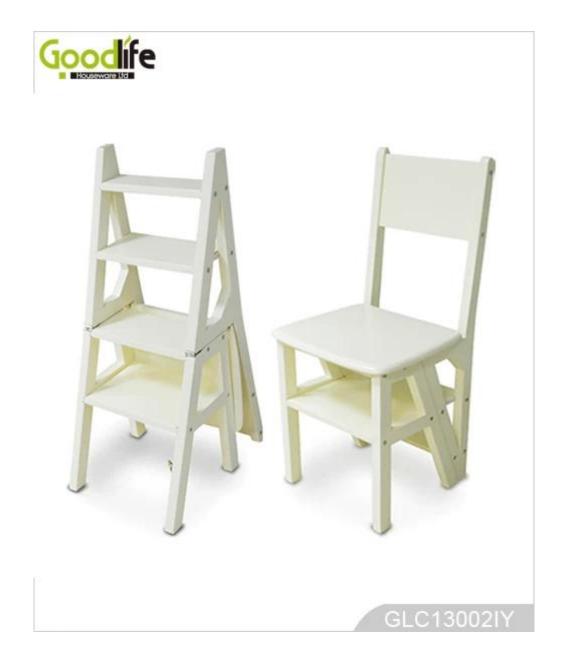

# **SOLUTIONS FOR YOUR GOODLIFE!**

\*Made of Solid wood with PU painting

- \*3 layers ladder,safe and practical
- \*Leisure backrest chair,Comfortable and stable
- \*Brief style with space-saving design.
- \*Suitable size facilitates for movement .
- \* Combination of ladder and Leisure chair ,safe and eco-friendly.
- \*Great solution for your good life.

## **Design And Color**

# **Product Features**

| Production Name | New design solid wood stepladder chair                                                         |                                   |     |               |
|-----------------|------------------------------------------------------------------------------------------------|-----------------------------------|-----|---------------|
| Brand           | Goodlife                                                                                       |                                   |     |               |
| Item No         | GLC13002                                                                                       |                                   |     |               |
| Function        | Can be used as a chair and a ladder                                                            |                                   |     |               |
| Colors          | White, black, brown                                                                            |                                   |     |               |
| Metal part      | Screw set                                                                                      |                                   |     |               |
| Painting        | 3 layer PU painting                                                                            |                                   |     |               |
| Compartment     | 3layers ladder                                                                                 | 3 layer ladder for stepping on    |     |               |
|                 | Backrest and site                                                                              | 2 pieces wooden board for sitting |     |               |
|                 |                                                                                                | and wooden backrest               |     |               |
|                 | ladder size                                                                                    | H90.5*W38*L47cm                   |     |               |
| Dimension       |                                                                                                | 35.6''*15''*18.5''                |     |               |
|                 | Chair size                                                                                     | 90 H x 40W x 43.L cm              |     |               |
|                 |                                                                                                | 35.5"H x 15.7"W x 17.1"L          |     |               |
| Package         | Knock down package/ PE bag / 6pcs Polyfoam/Strong master carton/Assembly instructions included |                                   |     |               |
| Carton CBM      | 0.06CBM                                                                                        | N.W./G                            | .W. | 10.7KG/12.5KG |
| 20GP/40HQ       | 460PCS/1130PCS                                                                                 |                                   | MOQ | 1pcs          |