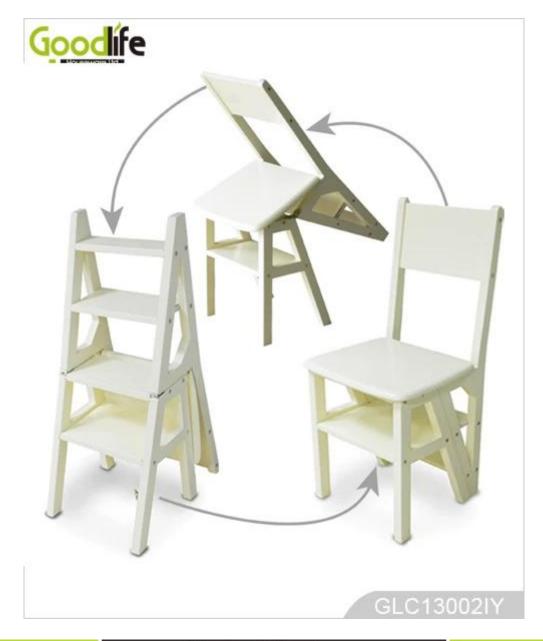

# **SOLUTIONS FOR YOUR GOODLIFE!**

\*Made of Solid wood with PU painting

- \*3 layers ladder,safe and practical
- \*Leisure backrest chair,Comfortable and stable
- \*Brief style with space-saving design.
- \*Suitable size facilitates for movement .
- \* Combination of ladder and Leisure chair ,safe and eco-friendly.
- \*Great solution for your good life.

# **Product Features**

| Production Name | New design solid wood stepladder chair                                                         |                                   |     |               |
|-----------------|------------------------------------------------------------------------------------------------|-----------------------------------|-----|---------------|
| Brand           | Goodlife                                                                                       |                                   |     |               |
| Item No         | GLC13002                                                                                       |                                   |     |               |
| Function        | Can be used as a chair and a ladder                                                            |                                   |     |               |
| Colors          | White, black, brown                                                                            |                                   |     |               |
| Metal part      | Screw set                                                                                      |                                   |     |               |
| Painting        | 3 layer PU painting                                                                            |                                   |     |               |
| Compartment     | 3layers ladder                                                                                 | 3 layer ladder for stepping on    |     |               |
|                 | Backrest and site                                                                              | 2 pieces wooden board for sitting |     |               |
|                 |                                                                                                | and wooden backrest               |     |               |
|                 | ladder size                                                                                    | H90.5*W38*L47cm                   |     |               |
| Dimension       |                                                                                                | 35.6''*15''*18.5''                |     |               |
|                 | Chair size                                                                                     | 90 H x 40W x 43.L cm              |     |               |
|                 |                                                                                                | 35.5"H x 15.7"W x 17.1"L          |     |               |
| Package         | Knock down package/ PE bag / 6pcs Polyfoam/Strong master carton/Assembly instructions included |                                   |     |               |
| Carton CBM      | 0.06CBM                                                                                        | N.W./G                            | .W. | 10.7KG/12.5KG |
| 20GP/40HQ       | 460PCS/1130PCS                                                                                 |                                   | MOQ | 1pcs          |