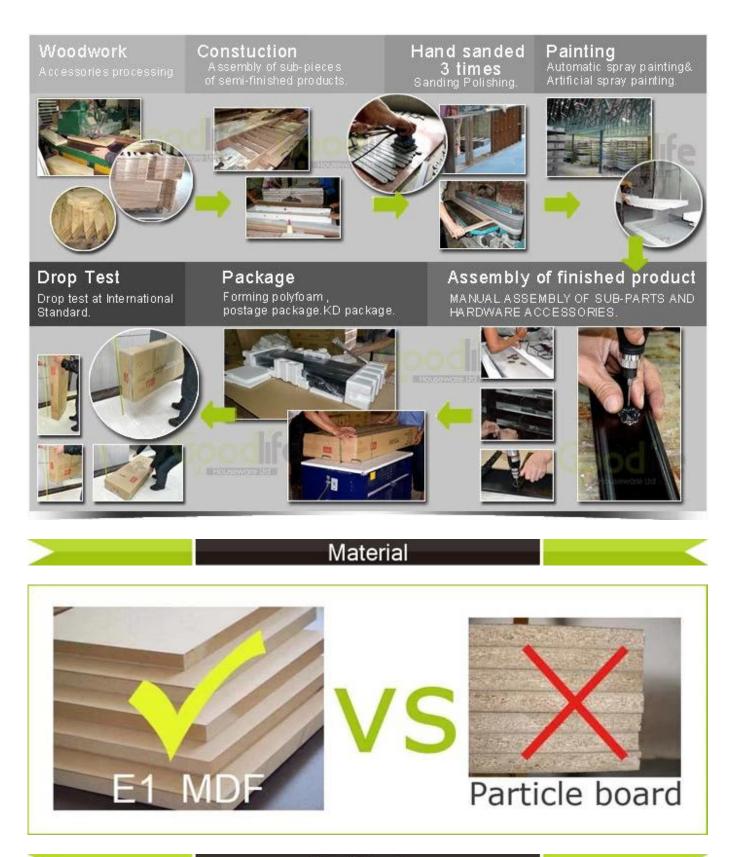

| 90 H x 40W x 43.L cm              |     |               |
|                 |                                                                                                | 35.5"H x 15.7"W x 17.1"L          |     |               |
| Package         | Knock down package/ PE bag / 6pcs Polyfoam/Strong master carton/Assembly instructions included |                                   |     |               |
| Carton CBM      | 0.06CBM                                                                                        | N.W./G                            | .W. | 10.7KG/12.5KG |
| 20GP/40HQ       | 460PCS/1130PCS                                                                                 |                                   | MOQ | 1pcs          |

# Workmanship And Package



Certificates



## Our team





#### **Our Business services :**

**1.** Your inquiry related to our products or prices will be replied in 12hours in working date .

2. Experience sales answer your inquiry and give you related business service .

**3. OEM&ODM** are welcome , we have over **10** years experience working with **OEM** project.

4. We are looking for the sales exclusive of the our ODM wooden mirror jewelry cabinet.

5. Sales exclusive agent sales right have been protect.

#### Package information:

- **1.** Forming polyfoam for the post package
- 2. 6 sides strong polyfoam for safety package during transportation.
- 3. Assembley kit and User manu are available for each cabinet .

#### **Production lead time**

- 1. 25~50 days after received deposite
- 2. Normal on productio