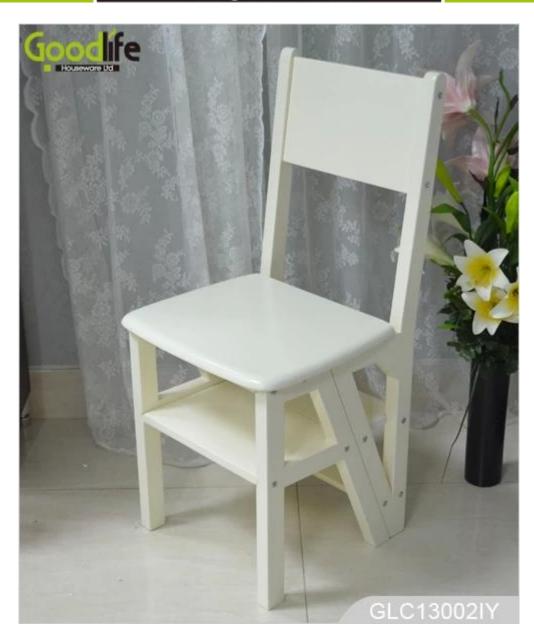

# **SOLUTIONS FOR YOUR GOODLIFE!**

\*Made of Solid wood with PU painting

- \*3 layers ladder,safe and practical
- \*Leisure backrest chair,Comfortable and stable
- \*Brief style with space-saving design.
- \*Suitable size facilitates for movement .
- \* Combination of ladder and Leisure chair ,safe and eco-friendly.
- \*Great solution for your good life.

## **Design And Color**