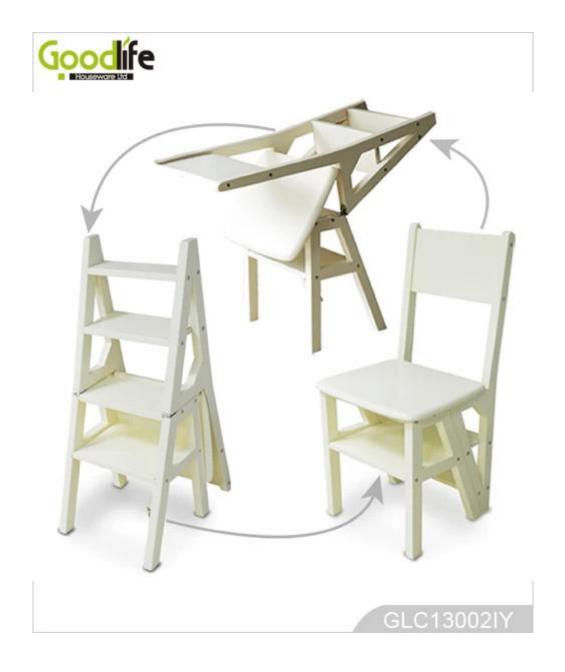

# **SOLUTIONS FOR YOUR GOODLIFE!**

\*Made of Solid wood with PU painting

- \*3 layers ladder,safe and practical
- \*Leisure backrest chair,Comfortable and stable
- \*Brief style with space-saving design.
- \*Suitable size facilitates for movement .
- \* Combination of ladder and Leisure chair ,safe and eco-friendly.
- \*Great solution for your good life.

# **Product Features**

| Production Name | New design solid wood stepladder chair                                                         |                                   |     |               |
|-----------------|------------------------------------------------------------------------------------------------|-----------------------------------|-----|---------------|
| Brand           | Goodlife                                                                                       |                                   |     |               |
| Item No         | GLC13002                                                                                       |                                   |     |               |
| Function        | Can be used as a chair and a ladder                                                            |                                   |     |               |
| Colors          | White, black, brown                                                                            |                                   |     |               |
| Metal part      | Screw set                                                                                      |                                   |     |               |
| Painting        | 3 layer PU painting                                                                            |                                   |     |               |
| Compartment     | 3layers ladder                                                                                 | 3 layer ladder for stepping on    |     |               |
|                 | Backrest and site                                                                              | 2 pieces wooden board for sitting |     |               |
|                 |                                                                                                | and wooden backrest               |     |               |
|                 | ladder size                                                                                    | H90.5*W38*L47cm                   |     |               |
| Dimension       |                                                                                                | 35.6''*15''*18.5''                |     |               |
|                 | Chair size                                                                                     | 90 H x 40W x 43.L cm              |     |               |
|                 |                                                                                                | 35.5"H x 15.7"W x 17.1"L          |     |               |
| Package         | Knock down package/ PE bag / 6pcs Polyfoam/Strong master carton/Assembly instructions included |                                   |     |               |
| Carton CBM      | 0.06CBM                                                                                        | N.W./G                            | .W. | 10.7KG/12.5KG |
| 20GP/40HQ       | 460PCS/1130PCS                                                                                 |                                   | MOQ | 1pcs          |