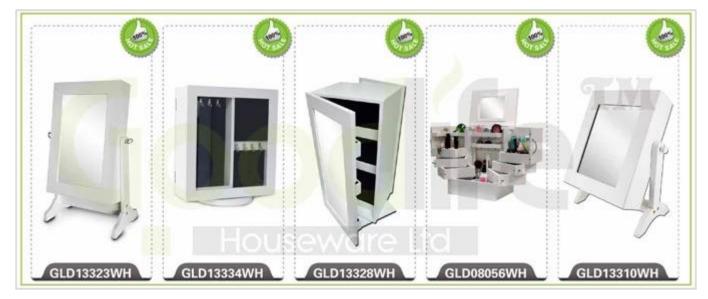

iry related to our products or prices will be replied in 12hours in working date .

2. Experience sales answer your inquiry and give you related business service .

**3. OEM&ODM** are welcome , we have over **10** years experience working with **OEM** project.

4. We are looking for the sales exclusive of the our ODM wooden mirror jewelry cabinet.

5. Sales exclusive agent sales right have been protect.

#### Package information:

- **1.** Forming polyfoam for the post package
- 2. 6 sides strong polyfoam for safety package during transportation.
- 3. Assembley kit and User manu are available for each cabinet .

#### **Production lead time**

- 1. 25~50 days after received deposite
- 2. Normal on production line prodution lead time is 15days after received deposit.

### Hot Selling