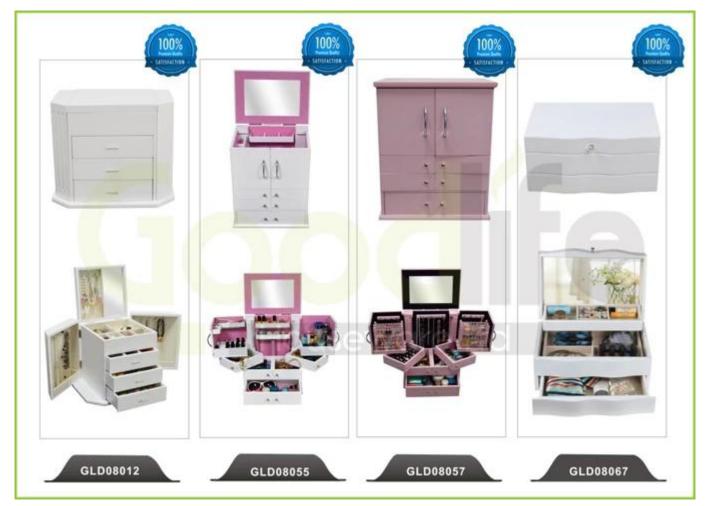

inquiry related to our products or prices will be replied in 12hours in working date .

2. Experience sales answer your inquiry and give you related business service .

**3. OEM&ODM** are welcome , we have over **10** years experience working with **OEM** project.

4. We are looking for the sales exclusive of the our ODM wooden mirror jewelry cabinet.

5. Sales exclusive agent sales right have been protect.

#### Package information:

- **1.** Forming polyfoam for the post package
- 2. 6 sides strong polyfoam for safety package during transportation.
- 3. Assembley kit and User manu are available for each cabinet .

#### **Production lead time**

- 1. 25~50 days after received deposite
- 2. Normal on production line prodution lead time is 15days after received deposit.

### Hot Selling