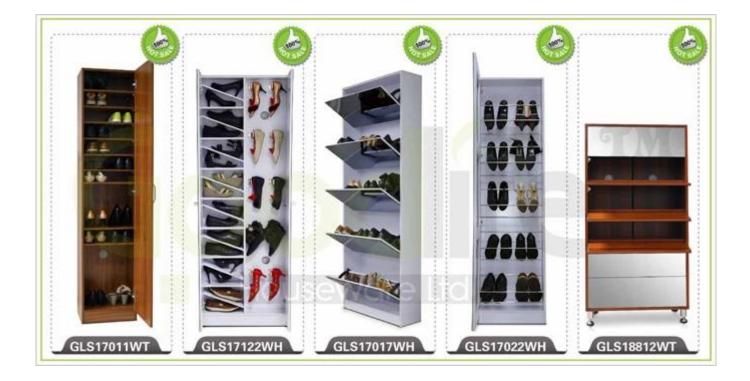

y related to our products or prices will be replied in 12hours in working date .

2. Experience sales answer your inquiry and give you related business service .

**3. OEM&ODM** are welcome , we have over **10** years experience working with **OEM** project.

4. We are looking for the sales exclusive of the our ODM wooden mirror jewelry cabinet.

5. Sales exclusive agent sales right have been protect.

#### Package information:

- **1.** Forming polyfoam for the post package
- 2. 6 sides strong polyfoam for safety package during transportation.
- 3. Assembley kit and User manu are available for each cabinet .

#### **Production lead time**

- 1. 25~50 days after received deposite
- 2. Normal on production line prodution lead time is 15days after received deposit.

### Hot Selling