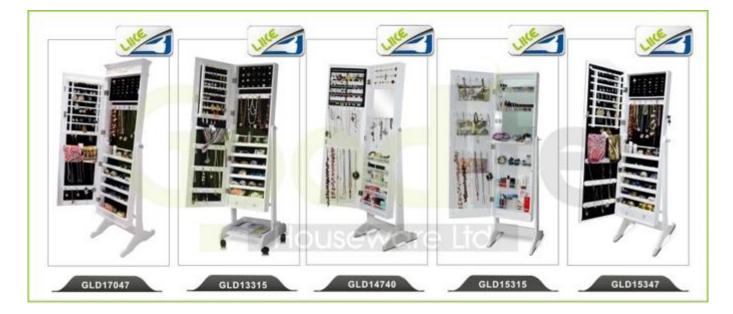

r inquiry related to our products or prices will be replied in 12hours in working date .

2. Experience sales answer your inquiry and give you related business service .

**3. OEM&ODM** are welcome , we have over **10** years experience working with **OEM** project.

4. We are looking for the sales exclusive of the our ODM wooden mirror jewelry cabinet.

5. Sales exclusive agent sales right have been protect.

#### Package information:

- **1.** Forming polyfoam for the post package
- 2. 6 sides strong polyfoam for safety package during transportation.
- 3. Assembley kit and User manu are available for each cabinet .

#### **Production lead time**

- 1. 25~50 days after received deposite
- 2. Normal on production line prodution lead time is 15days after received deposit.

### Hot Selling