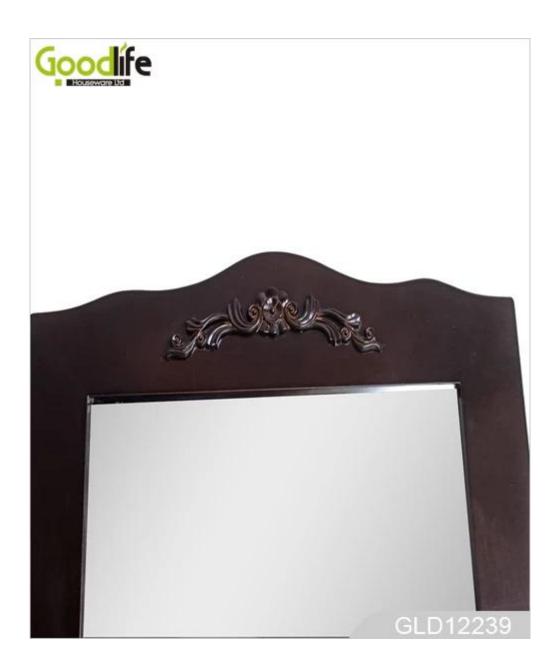

r Assembly instruction
- Specifications:

## **Product Features**

Production Name Brown wall mount organizer Brand Goodlife

storage rack

GLD12239mirrored

Item No. GLD12239

**Product size** 120\*37\*9.5cm (Inch :47.2\*14.5\*3.7")

**Colors** White, black, brown, cherry, pink, blue, silver, golden

**Function** Wall mount and over the door

**Material** EU-standard MDF; Eco-friendly paint

Organizer details earing holder; necklace hooks;

finger ring holder; divided organizers;

**Package size** 130\*44\*17cm (Inch: 51.2\*17.3\*6.7")

Package KD package;

1 piece per 1 PE bag; 1 piece per 1 carton; Poly foam protecting; strong master carton

**Carton CBM** 0.097m<sup>3</sup> **N.W./G.W.** 10kgs/12kg

**20GP** 298pcs **40HQ** 711pcs **MOQ** 100 pcs

Design And Color











GLD12239







GLD12239

Workmanship And Package

# Woodwork Accessories processing Assembly of sub-pieces of semi-finished products. Bright Accessories processing Assembly of sub-pieces of semi-finished products. Bright Accessories processing Assembly of sub-pieces of semi-finished products. Bright Assembly of Finished product MANUAL ASSEMBLY OF SUB-PARTS AND HARDWARE ACCESSORIES.



# Material



# Certificates











Our team



### **Our Business services:**

- 1. Your inquiry related to our products or prices will be replied in 12hours in working date.
- 2. Experience sales answer your inquiry and give you related business service.
- 3. OEM&ODM are welcome, we have over 10 years' experience working with OEM project.
- 4. We are looking for the sales exclusive of our ODM <u>wooden mirror je