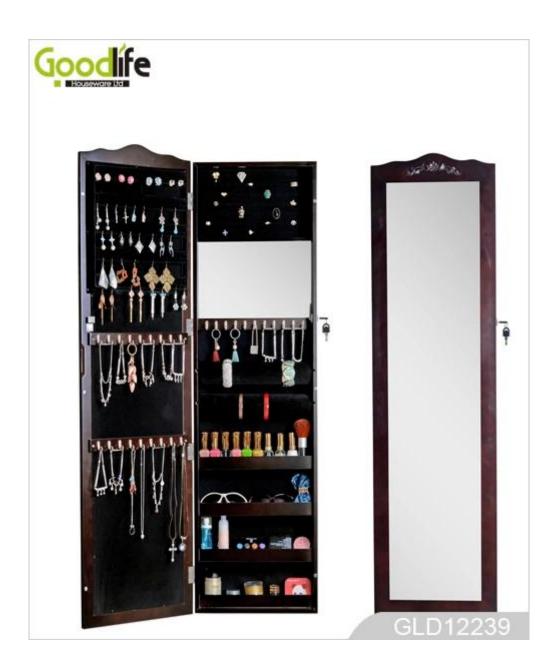

# **SOLUTIONS FOR YOUR GOODLIFE!**

- Full length dressing mirror and jewelry storage cabinet combined.
- space and organizers perfect for storing jewelry.
- Floor standing
- High glass hardware included
- -Knock down package with form polyform and strong carton
- Wall mounted and over the door two functions.
- -Color Assembly instruction
- Specifications:

## **Product Features**

Production Name Brown wall mount organizer Brand Goodlife

storage rack

GLD12239mirrored

Item No. GLD12239

**Product size** 120\*37\*9.5cm (Inch :47.2\*14.5\*3.7")

**Colors** White, black, brown, cherry, pink, blue, silver, golden

**Function** Wall mount and over the door

**Material** EU-standard MDF; Eco-friendly paint

Organizer details earing holder; necklace hooks;

finger ring holder; divided organizers;

**Package size** 130\*44\*17cm (Inch: 51.2\*17.3\*6.7")