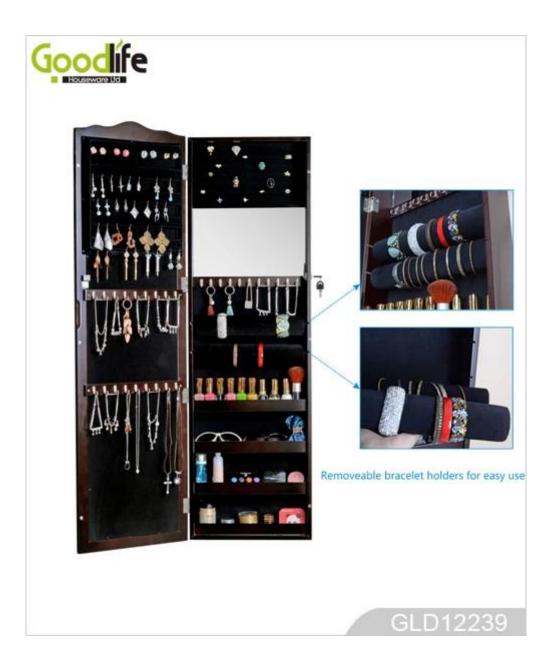

**Function** Wall mount and over the door

**Material** EU-standard MDF; Eco-friendly paint

Organizer details earing holder; necklace hooks;

finger ring holder; divided organizers;

**Package size** 130\*44\*17cm (Inch: 51.2\*17.3\*6.7")