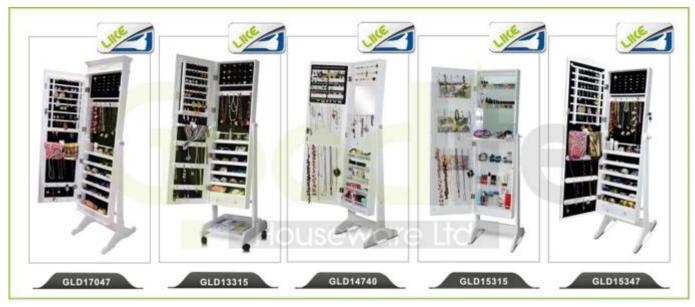

# **SOLUTIONS FOR YOUR GOODLIFE!**

- Full length dressing mirror and jewelry storage cabinet combined.
- space and organizers perfect for storing jewelry.
- Floor standing
- High glass hardware included
- -Knock down package with form polyform and strong carton
- Wall mounted and over the door two functions.
- -Color Assembly instruction
- Specifications:

## **Product Features**

Production Name Brown wall mount organizer Brand Goodlife

storage rack

GLD12239mirrored

Item No. GLD12239

**Product size** 120\*37\*9.5cm (Inch :47.2\*14.5\*3.7")

**Colors** White, black, brown, cherry, pink, blue, silver, golden

**Function** Wall mount and over the door

**Material** EU-standard MDF; Eco-friendly paint

Organizer details earing holder; necklace hooks;

finger ring holder; divided organizers;

**Package size** 130\*44\*17cm (Inch: 51.2\*17.3\*6.7")