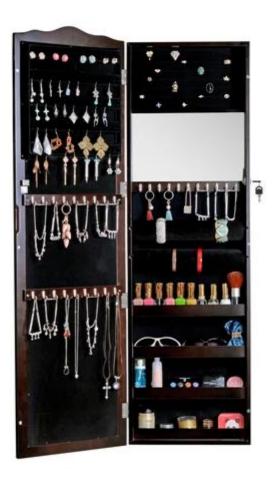

# **SOLUTIONS FOR YOUR GOODLIFE!**

- Full length dressing mirror and jewelry storage cabinet combined.
- space and organizers perfect for storing jewelry.
- Floor standing
- High glass hardware included
- -Knock down package with form polyform and strong carton
- Wall mounted and over the door two functions.
- -Color Assembly instruction
- Specifications:

## **Product Features**

Production Name Brown wall mount organizer Brand Goodlife

storage rack

GLD12239mirrored

Item No. GLD12239

**Product size** 120\*37\*9.5cm (Inch :47.2\*14.5\*3.7")

**Colors** White, black, brown, cherry, pink, blue, silver, golden

**Function** Wall mount and over the door

**Material** EU-standard MDF; Eco-friendly paint

Organizer details earing holder; necklace hooks;

finger ring holder; divided organizers;

**Package size** 130\*44\*17cm (Inch: 51.2\*17.3\*6.7")