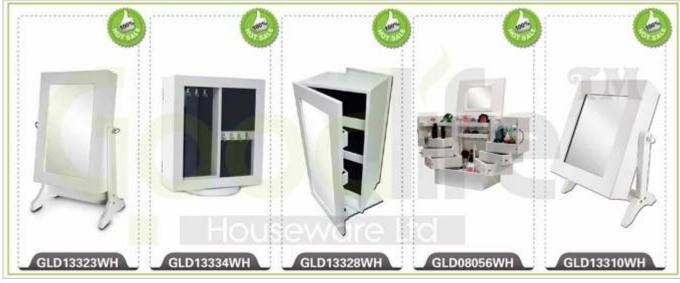

# **SOLUTIONS FOR YOUR GOODLIFE!**

- Full length dressing mirror and jewelry storage cabinet combined.
- space and organizers perfect for storing jewelry.
- Floor standing
- High glass hardware included
- -Knock down package with form polyform and strong carton
- Wall mounted and over the door two functions.
- -Color Assembly instruction
- Specifications:

## **Product Features**

Production Name Brown wall mount organizer Brand Goodlife

storage rack

GLD12239mirrored

Item No. GLD12239

**Product size** 120\*37\*9.5cm (Inch :47.2\*14.5\*3.7")

**Colors** White, black, brown, cherry, pink, blue, silver, golden

**Function** Wall mount and over the door

**Material** EU-standard MDF; Eco-friendly paint

Organizer details earing holder; necklace hooks;

finger ring holder; divided organizers;

**Package size** 130\*44\*17cm (Inch: 51.2\*17.3\*6.7")