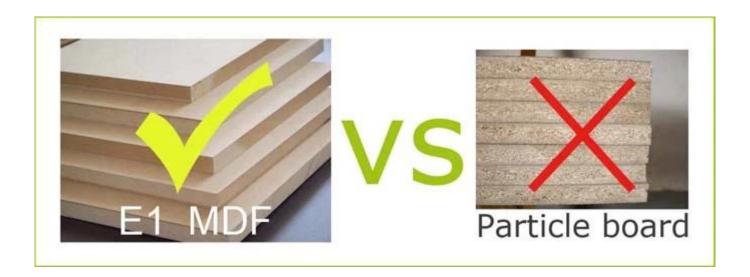

# Material

**Function** Wall mount and over the door

**Material** EU-standard MDF; Eco-friendly paint

Organizer details earing holder; necklace hooks;

finger ring holder; divided organizers;

**Package size** 130\*44\*17cm (Inch: 51.2\*17.3\*6.7")