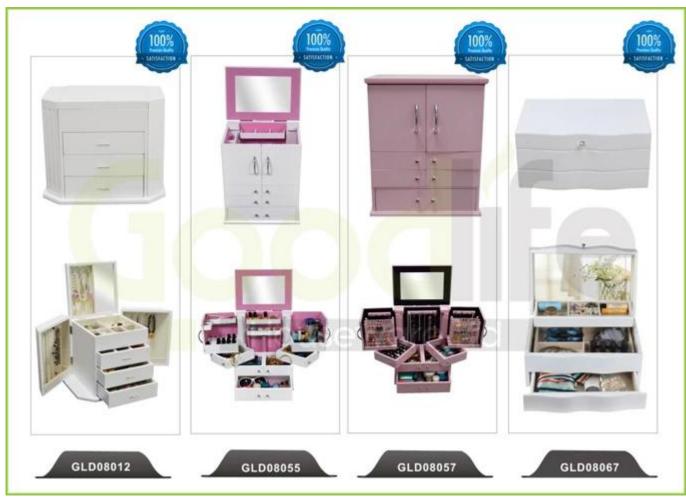

# **SOLUTIONS FOR YOUR GOODLIFE!**

- Full length dressing mirror and jewelry storage cabinet combined.
- space and organizers perfect for storing jewelry.
- Floor standing
- High glass hardware included
- -Knock down package with form polyform and strong carton
- Wall mounted and over the door two functions.
- -Color Assembly instruction
- Specifications:

## **Product Features**

Production Name Brown wall mount organizer Brand Goodlife

storage rack

GLD12239mirrored

Item No. GLD12239

**Product size** 120\*37\*9.5cm (Inch :47.2\*14.5\*3.7")

**Colors** White, black, brown, cherry, pink, blue, silver, golden

**Function** Wall mount and over the door

**Material** EU-standard MDF; Eco-friendly paint

Organizer details earing holder; necklace hooks;

finger ring holder; divided organizers;

**Package size** 130\*44\*17cm (Inch: 51.2\*17.3\*6.7")