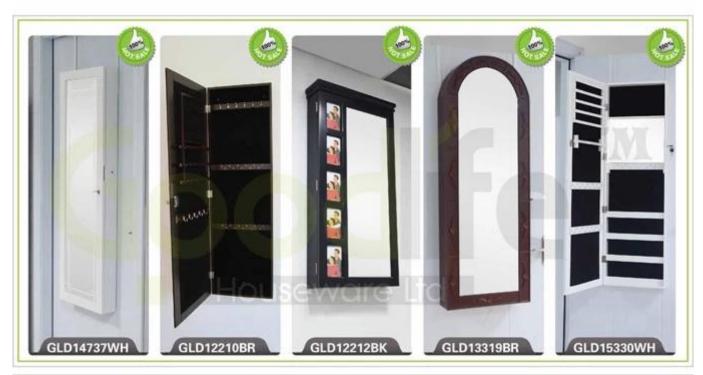

# **SOLUTIONS FOR YOUR GOODLIFE!**

- Full length dressing mirror and jewelry storage cabinet combined.
- space and organizers perfect for storing jewelry.
- Floor standing
- High glass hardware included
- -Knock down package with form polyform and strong carton
- Wall mounted and over the door two functions.
- -Color Assembly instruction
- Specifications:

## **Product Features**

Production Name Brown wall mount organizer Brand Goodlife

storage rack

GLD12239mirrored

Item No. GLD12239

**Product size** 120\*37\*9.5cm (Inch :47.2\*14.5\*3.7")

**Colors** White, black, brown, cherry, pink, blue, silver, golden

**Function** Wall mount and over the door

**Material** EU-standard MDF; Eco-friendly paint

Organizer details earing holder; necklace hooks;

finger ring holder; divided organizers;

**Package size** 130\*44\*17cm (Inch: 51.2\*17.3\*6.7")