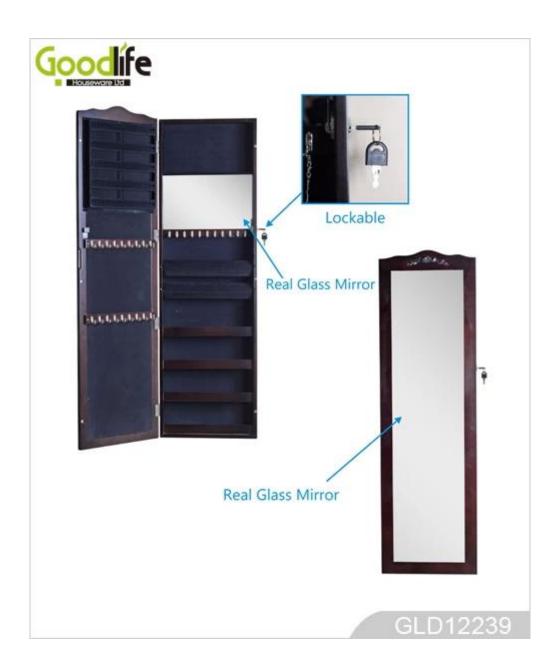

**Function** Wall mount and over the door

**Material** EU-standard MDF; Eco-friendly paint

Organizer details earing holder; necklace hooks;

finger ring holder; divided organizers;

**Package size** 130\*44\*17cm (Inch: 51.2\*17.3\*6.7")