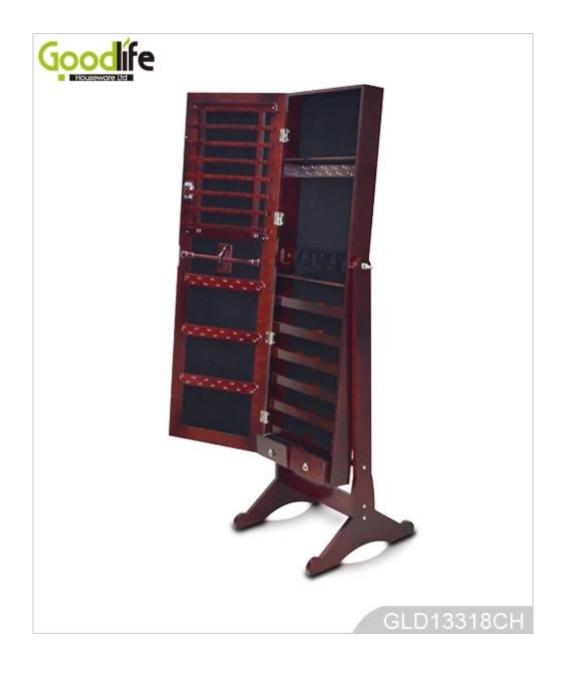

<u>China mirrored furniture manufacturer</u> classic wooden cabinet Plenty of divided space and organizers perfect for storing your favorite jewelry Stainless steel key and high glass hardware included Knock down package with form poly form and strong carton. Color Assembly instruction