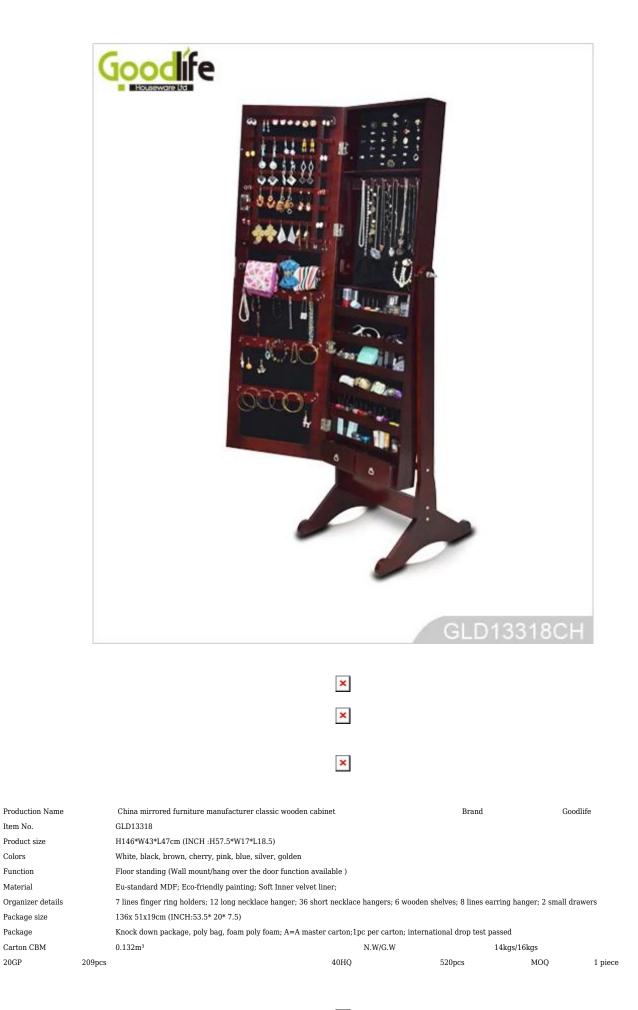

<u>China mirrored furniture manufacturer</u> classic wooden cabinet Plenty of divided space and organizers perfect for storing your favorite jewelry Stainless steel key and high glass hardware included Knock down package with form poly form and strong carton. Color Assembly instruction