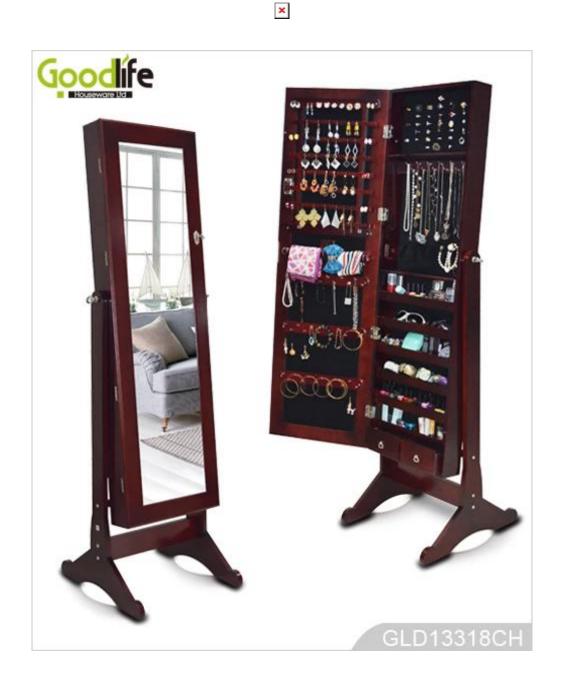

<u>China mirrored furniture manufacturer</u> classic wooden cabinet Plenty of divided space and organizers perfect for storing your favorite jewelry Stainless steel key and high glass hardware included Knock down package with form poly form and strong carton. Color Assembly instruction