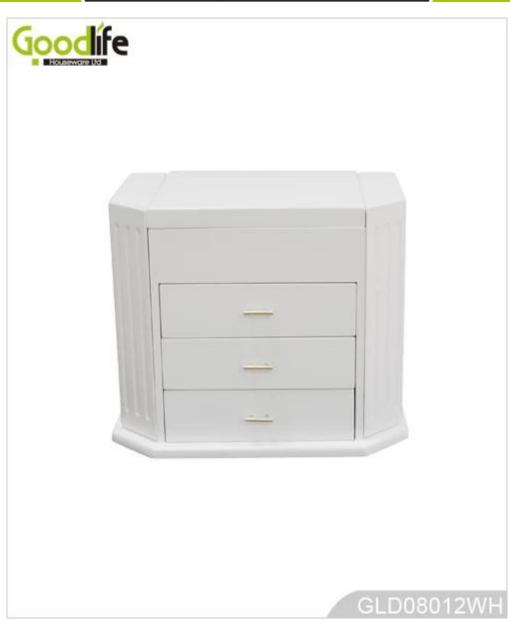

#### **OVERVIEW**

- 1. China mirrored furniture manufacturer wooden jewelry box.
- 2. Median size facilitates for movement.
- 3.2 side doors have magnet to keep it steady.
- 4.3 drawers+1 wooden shelf provide enough space for your jewelries.
- 5.1 inside mirror with a pouch and 3 hooks inside.
- 6. Double side doors with 8 hooks for your necklace and hangings .

### **Design And Color**