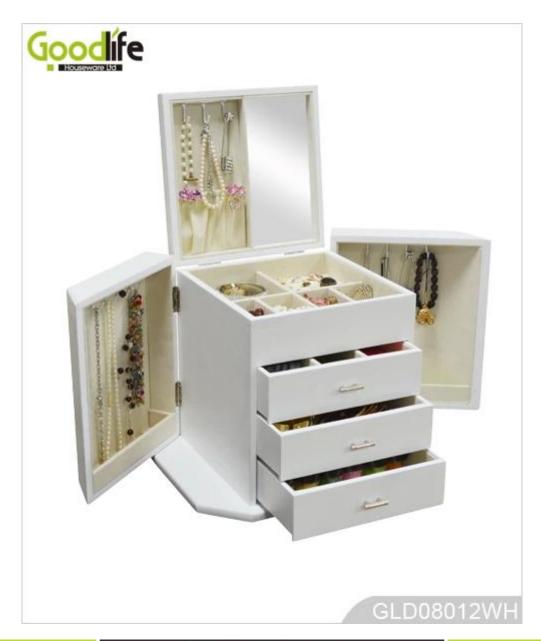

#### **OVERVIEW**

- 1. China mirrored furniture manufacturer wooden jewelry box.
- 2. Median size facilitates for movement.
- 3.2 side doors have magnet to keep it steady.
- 4.3 drawers+1 wooden shelf provide enough space for your jewelries.
- 5.1 inside mirror with a pouch and 3 hooks inside.
- 6. Double side doors with 8 hooks for your necklace and hangings .

### **Design And Color**