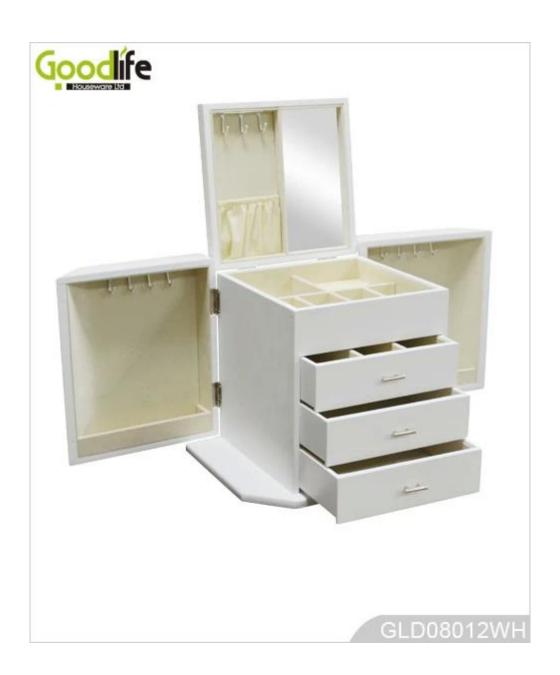

#### **OVERVIEW**

- 1. China mirrored furniture manufacturer wooden jewelry box.
- 2. Median size facilitates for movement.
- 3.2 side doors have magnet to keep it steady.
- 4.3 drawers+1 wooden shelf provide enough space for your jewelries.
- 5.1 inside mirror with a pouch and 3 hooks inside.
- 6. Double side doors with 8 hooks for your necklace and hangings .

### **Design And Color**