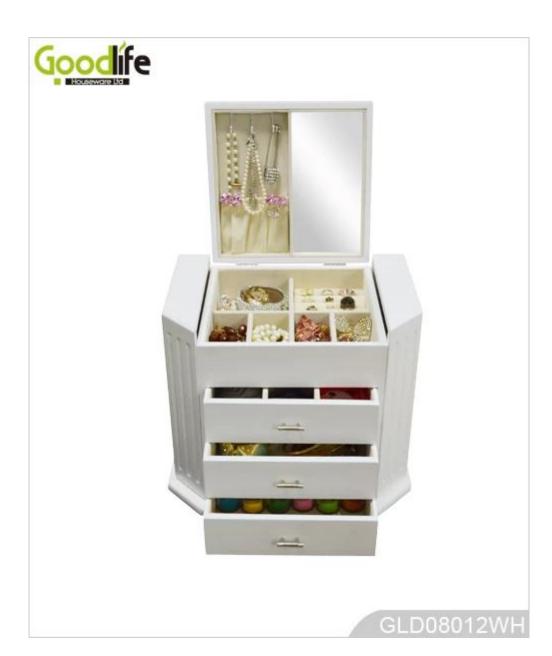

#### **OVERVIEW**

- 1. China mirrored furniture manufacturer wooden jewelry box.
- 2. Median size facilitates for movement.
- 3.2 side doors have magnet to keep it steady.
- 4.3 drawers+1 wooden shelf provide enough space for your jewelries.
- 5.1 inside mirror with a pouch and 3 hooks inside.
- 6. Double side doors with 8 hooks for your necklace and hangings .

### **Design And Color**