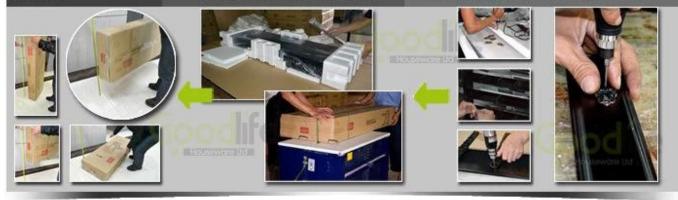

### **Package information:**

- 1. Forming polyfoam for the post package
- 2. 6-side strong polyfoam are used for safe package during transportation.
- 3. Assembled kit and User Manual are available for each cabinet.