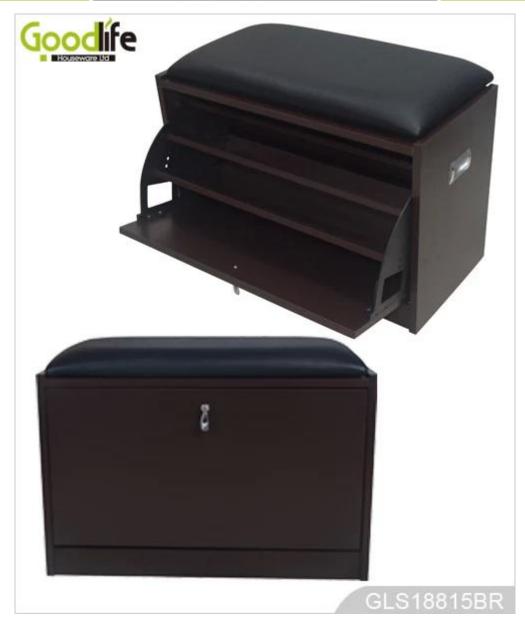

# **SOLUTIONS FOR YOUR GOODLIFE!**

- 3 layers shoe rack for shoe organizer and storage.
- Rotary shoe drawer.
- High-elastic foam seat cushion with leather cover.
- Knock down package with poly foam and strong carton protecting.
- Easy installing with photo instruction manual.

## **Design And Color**

# **Product Features**

| Production Name | Wooden color stool shoe of cushion                                                                                           | cabinet with seat | Brand  | Goodl     | life    |
|-----------------|------------------------------------------------------------------------------------------------------------------------------|-------------------|--------|-----------|---------|
| Item No.        | GLS18815C                                                                                                                    |                   |        |           |         |
| Product size    | H42* W63*D30cm (Inch : H16.54*W24.8*D11.81)                                                                                  |                   |        |           |         |
| Colors          | White, black, brown, wooden color                                                                                            |                   |        |           |         |
| Function        | floor standing,<br>shoe storage and organizer                                                                                |                   |        |           |         |
| Material        | EU-standard MDF with melamine                                                                                                |                   |        |           |         |
| Package size    | 71x46.5x18 cm (Inch:27.95*18.31*7.09)                                                                                        |                   |        |           |         |
| Package         | KD packing,<br>1 piece per 1 carton,<br>knock down package,<br>Protected by poly foam,<br>Double layer strong master carton. |                   |        |           |         |
| Carton CBM      | $71*46.5*18 = 0.059m^3$                                                                                                      |                   |        | N.W./G.W. | 14/15kg |
| 20GP            | 474pcs                                                                                                                       | 40HQ              | 152pcs | MOQ       | 100pcs  |