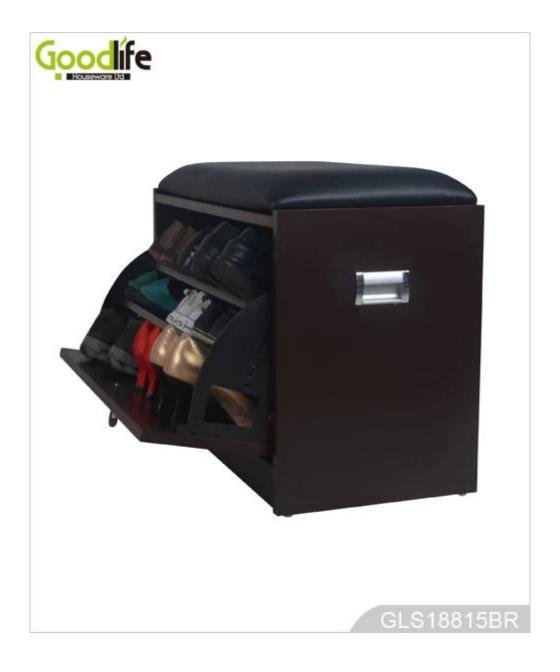

# **SOLUTIONS FOR YOUR GOODLIFE!**

- 3 layers shoe rack for shoe organizer and storage.
- Rotary shoe drawer.
- High-elastic foam seat cushion with leather cover.
- Knock down package with poly foam and strong carton protecting.
- Easy installing with photo instruction manual.

## **Design And Color**