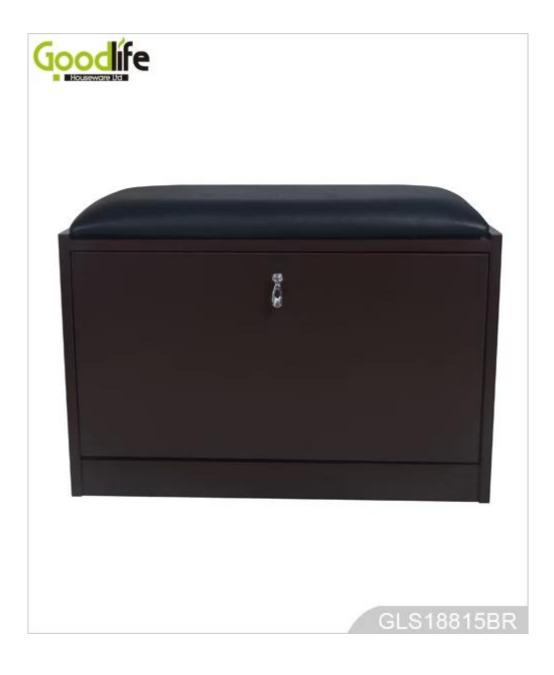

# **SOLUTIONS FOR YOUR GOODLIFE!**

- 3 layers shoe rack for shoe organizer and storage.
- Rotary shoe drawer.
- High-elastic foam seat cushion with leather cover.
- Knock down package with poly foam and strong carton protecting.
- Easy installing with photo instruction manual.

## **Design And Color**

















# **Product Features**

| Production Name | Wooden color stool shoe of cushion                                                                                           | cabinet with seat | Brand  | Goodl     | life    |
|-----------------|------------------------------------------------------------------------------------------------------------------------------|-------------------|--------|-----------|---------|
| Item No.        | GLS18815C                                                                                                                    |                   |        |           |         |
| Product size    | H42* W63*D30cm (Inch : H16.54*W24.8*D11.81)                                                                                  |                   |        |