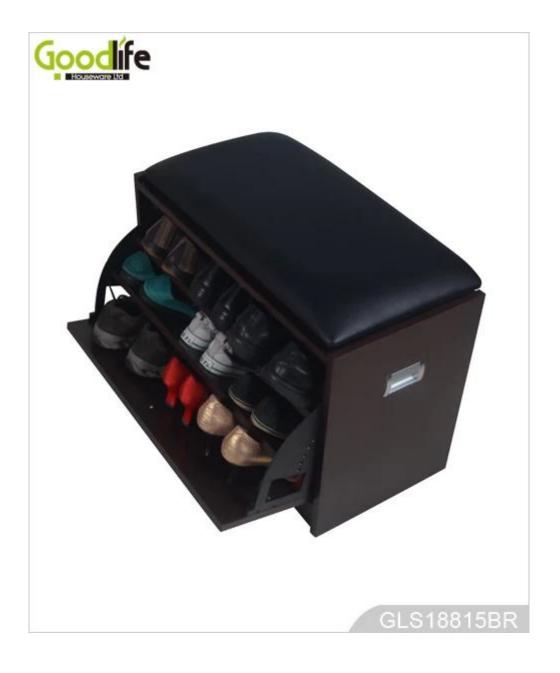

# **SOLUTIONS FOR YOUR GOODLIFE!**

- 3 layers shoe rack for shoe organizer and storage.
- Rotary shoe drawer.
- High-elastic foam seat cushion with leather cover.
- Knock down package with poly foam and strong carton protecting.
- Easy installing with photo instruction manual.

## **Design And Color**