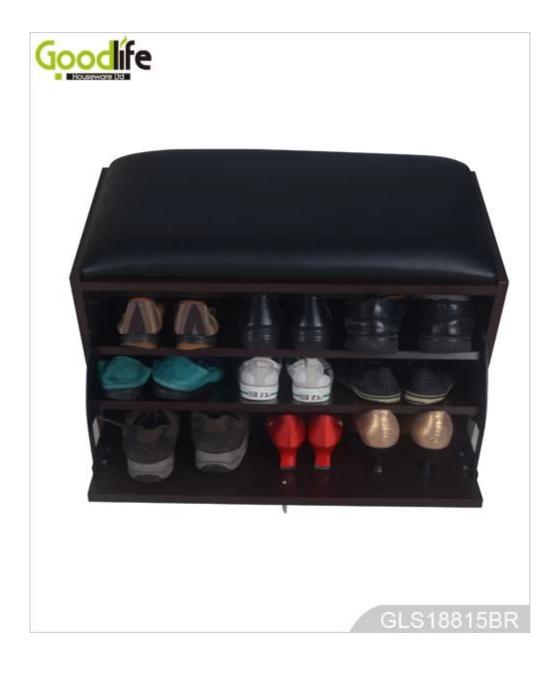

## **Design And Color**

# **SOLUTIONS FOR YOUR GOODLIFE!**

- 3 layers shoe rack for shoe organizer and storage.
- Rotary shoe drawer.
- High-elastic foam seat cushion with leather cover.
- Knock down package with poly foam and strong carton protecting.
- Easy installing with photo instruction manual.