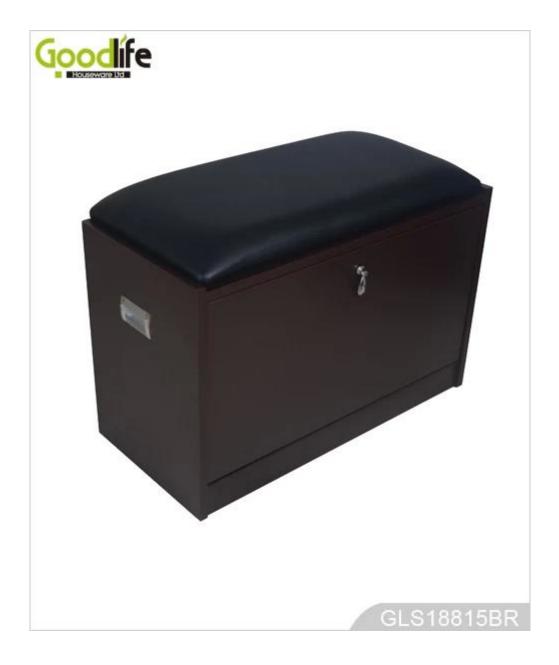

# **SOLUTIONS FOR YOUR GOODLIFE!**

- 3 layers shoe rack for shoe organizer and storage.
- Rotary shoe drawer.
- High-elastic foam seat cushion with leather cover.
- Knock down package with poly foam and strong carton protecting.
- Easy installing with photo instruction manual.

## **Design And Color**

















# **Product Features**

| Production Name | Wooden color stool shoe of cushion                                                                                           | cabinet with seat | Brand  | Goodl     | life    |
|-----------------|------------------------------------------------------------------------------------------------------------------------------|-------------------|--------|-----------|---------|
| Item No.        | GLS18815C                                                                                                                    |                   |        |           |         |
| Product size    | H42* W63*D30cm (Inch : H16.54*W24.8*D11.81)                                                                                  |                   |        |