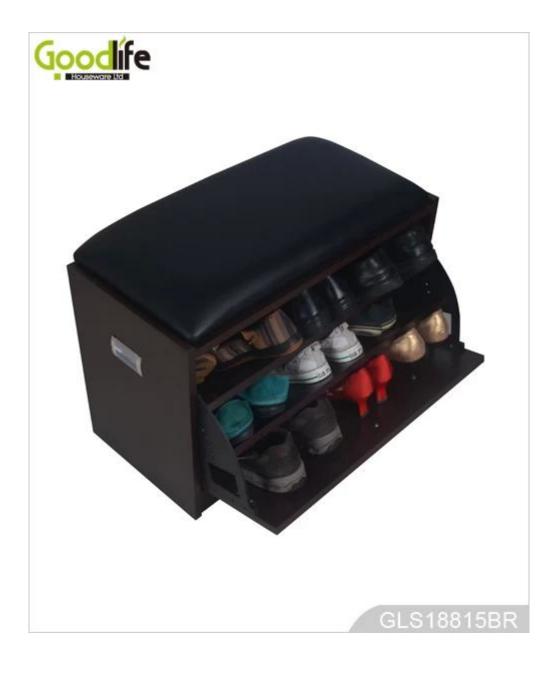

## **Design And Color**

# **SOLUTIONS FOR YOUR GOODLIFE!**

- 3 layers shoe rack for shoe organizer and storage.
- Rotary shoe drawer.
- High-elastic foam seat cushion with leather cover.
- Knock down package with poly foam and strong carton protecting.
- Easy installing with photo instruction manual.