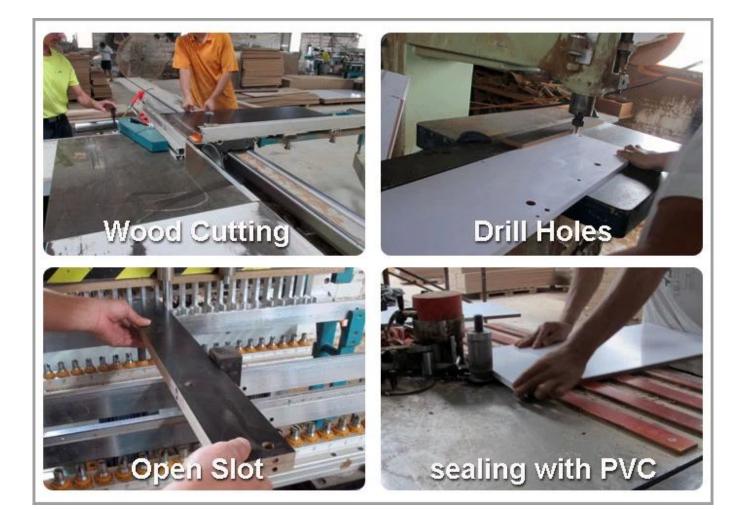

#### Woodwork

Accessories processing

Constuction Assembly of sub-pieces of semi-finished products. Hand sanded 3 times Sanding Polishing.