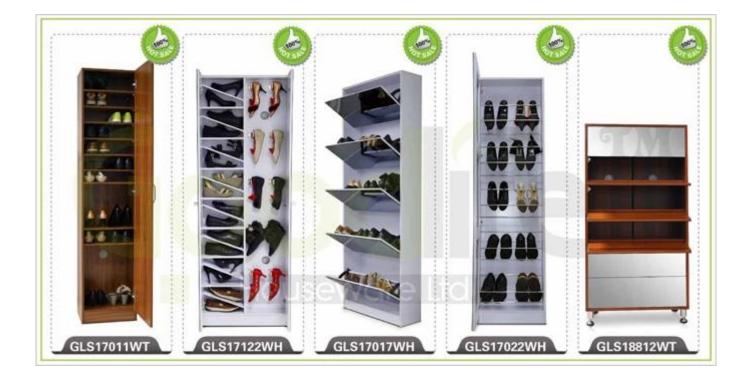

1. Your inquiry related to our products or prices will be replied in 12hours in working date.

2. Experience sales answer your inquiry and give you related business service.

3. OEM&ODM are welcome, we have over 10 years' experience working with OEM project.

4. We are looking for the sales exclusive of our ODM wooden mirror jewelry cabinet.

5. Sales exclusive agent sales right have been protect.

### **Package information:**

- 1. Forming polyfoam for the post package
- 2. 6-side strong polyfoam are used for safe package during transportation.
- 3. Assembled kit and User Manual are available for each cabinet.

#### **Production lead time**

1. 25~50 days after received deposit.

2. Normal on production line production lead time is 15days after received deposit.

### Hot Selling