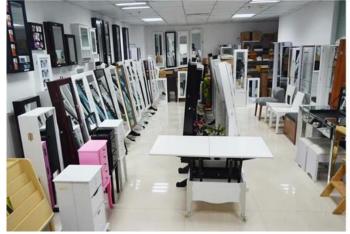

avy table.
- 5.2 wheel stopper to keep its stability.
- 6.Strong internal iron lifting rack for contraction of the table.

### Design And Color









### **Product Features**

**Product** French style modern furniture with dining room sets GL

Name T13011 Brand Goodlife Item No GLT13011

**Function** Can be open as a dining table and fold as a coffee table

**Colors** Ivory White, black

**Material** MDF panel + PU painting

**Dimension** table size L68\*66\*19cm

Hardware 26.77'25.98'7.48 size L56.5\*32.5\*16cm

22.2'6.3'12.7

packing size 124.5\*98.5\*35cm

49.01'38.78'13.8

Package Safety package/PE bag/6pcs polyfoam

A=A master carton

Carton CBM N.W./G.W. 40KG/ 43KG

20GP 40HQ

MOQ 1 piece

## Workmanship And Package



## Material



## Certificates











### Our team













#### **Our Business services:**

- 1. Your inquiry related to our products or prices will be replied in 12hours in working date .
- 2. Experience sales answer your inquiry and give you related business service .
- 3. OEM&ODM are welcome, we have over 10 years experience working with OEM project.
- 4. We are looking for the sales exclusive of the our ODM wooden mirror jewelry cabinet.
- 5. Sales exclusive agent sales right have been protect.

#### **Package information:**

- 1. Forming polyfoam for the post package
- 2. 6 sides strong polyfoam for safety package during transportation.
- 3. Assemblev kit and User manu are available for each cabinet.

#### **Production lead time**

- 1. 25~50 days after received deposite
- 2. Normal on production line prodution lead time is 15days after