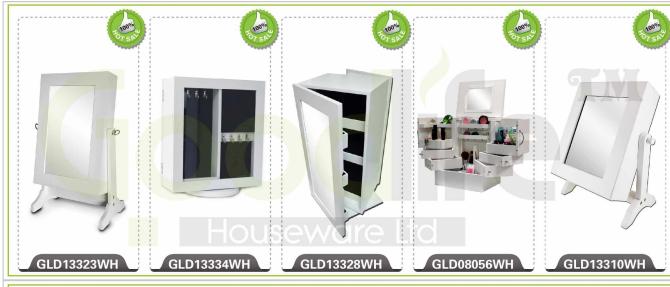

Your inquiry related to our products or prices will be replied in 12hours in working date .
- 2. Experience sales answer your inquiry and give you related business service .
- 3. OEM&ODM are welcome, we have over 10 years experience working with OEM project.
- 4. We are looking for the sales exclusive of the our ODM wooden mirror jewelry cabinet.
- 5. Sales exclusive agent sales right have been protect.

#### **Package information:**

- 1. Forming polyfoam for the post package
- 2. 6 sides strong polyfoam for safety package during transportation.
- 3. Assemblev kit and User manu are available for each cabinet.

#### **Production lead time**

- 1. 25~50 days after received deposite
- 2. Normal on production line prodution lead time is 15days after received deposit.

#### Hot Selling