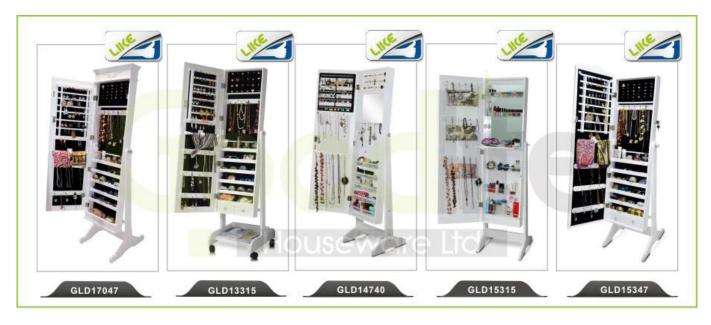

- 1. Your inquiry related to our products or prices will be replied in 12hours in working date .
- 2. Experience sales answer your inquiry and give you related business service .
- 3. OEM&ODM are welcome, we have over 10 years experience working with OEM project.
- 4. We are looking for the sales exclusive of the our ODM wooden mirror jewelry cabinet.
- 5. Sales exclusive agent sales right have been protect.

#### **Package information:**

- 1. Forming polyfoam for the post package
- 2. 6 sides strong polyfoam for safety package during transportation.
- 3. Assemblev kit and User manu are available for each cabinet.

#### **Production lead time**

- 1. 25~50 days after received deposite
- 2. Normal on production line prodution lead time is 15days after received deposit.

#### Hot Selling