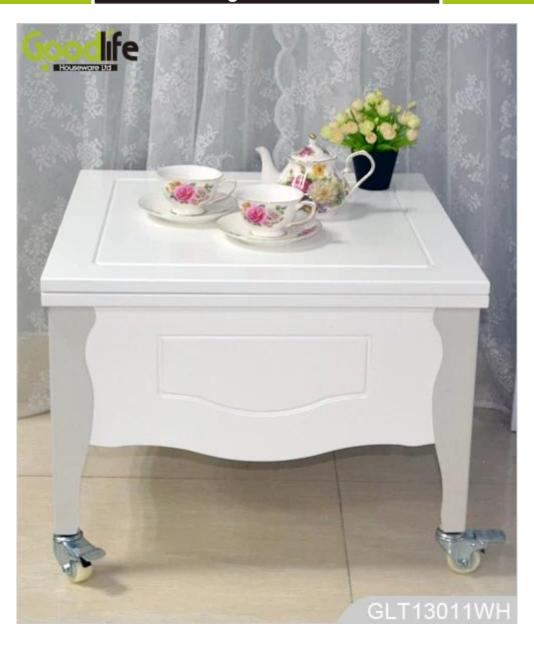

# **SOLUTIONS FOR YOUR GOODLIFE!**

- 1. French style modern furniture with dining room sets
- GLT13011 is made of 18mm MDF panel.
- 2.Can be open as a dining table and fold as a coffee table.
- 3.Can move it freely with flexible wheels.
- 4.4 iron legs to support the heavy table.
- 5.2 wheel stopper to keep its stability.
- 6.Strong internal iron lifting rack for contraction of the table.

### **Product Features**

**Product** French style modern furniture with dining room sets GL

Name T13011 Brand Goodlife Item No GLT13011

**Function** Can be open as a dining table and fold as a coffee table

**Colors** Ivory White, black

**Material** MDF panel + PU painting

**Dimension** table size L68\*66\*19cm

Hardware 26.77'25.98'7.48 size L56.5\*32.5\*16cm

22.2'6.3'12.7

packing size 124.5\*98.5\*35cm

49.01'38.78'13.8