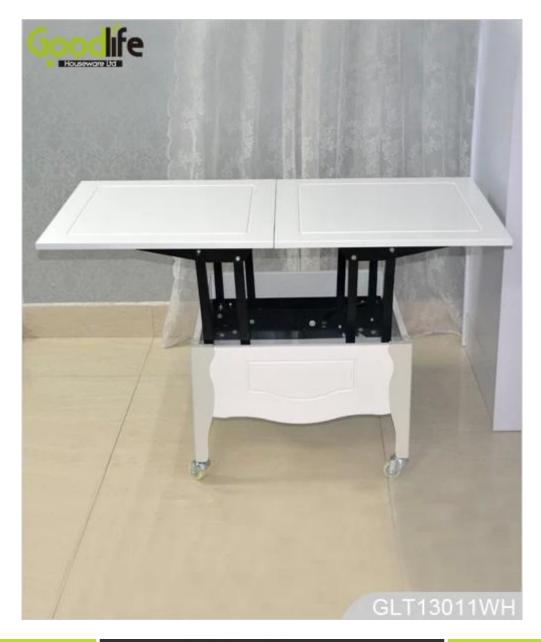

# **SOLUTIONS FOR YOUR GOODLIFE!**

- 1. French style modern furniture with dining room sets
- GLT13011 is made of 18mm MDF panel.
- 2.Can be open as a dining table and fold as a coffee table.
- 3.Can move it freely with flexible wheels.
- 4.4 iron legs to support the heavy table.
- 5.2 wheel stopper to keep its stability.
- 6.Strong internal iron lifting rack for contraction of the table.

### **Product Features**

**Product** French style modern furniture with dining room sets GL

Name T13011 Brand Goodlife Item No GLT13011

**Function** Can be open as a dining table and fold as a coffee table