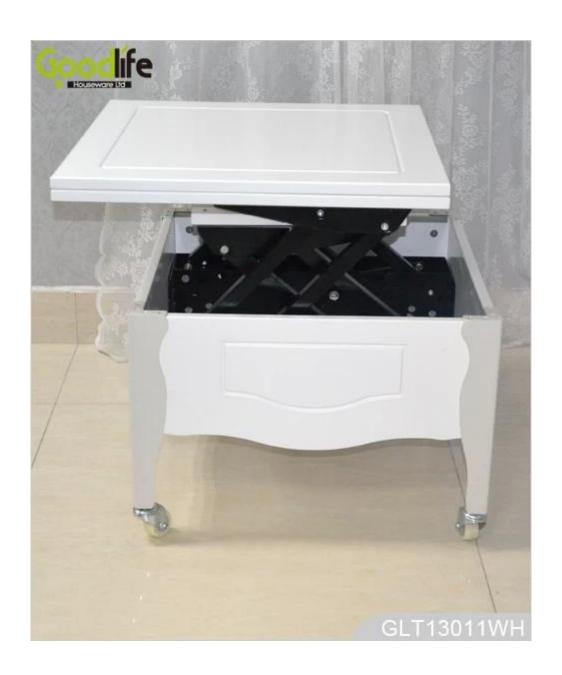

# **SOLUTIONS FOR YOUR GOODLIFE!**

- 1. French style modern furniture with dining room sets
- GLT13011 is made of 18mm MDF panel.
- 2.Can be open as a dining table and fold as a coffee table.
- 3.Can move it freely with flexible wheels.
- 4.4 iron legs to support the heavy table.
- 5.2 wheel stopper to keep its stability.
- 6.Strong internal iron lifting rack for contraction of the table.

### **Product Features**

**Product** French style modern furniture with dining room sets GL

Name T13011 Brand Goodlife Item No GLT13011

**Function** Can be open as a dining table and fold as a coffee table