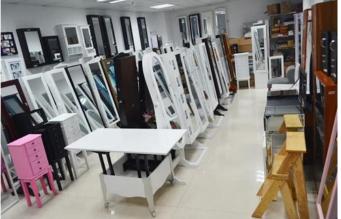

y table.
- 5.2 wheel stopper to keep its stability.
- 6.Strong internal iron lifting rack for contraction of the table.

### Design And Color









### **Product Features**

**Product** French style modern furniture with dining room sets GL

Name T13011 Brand Goodlife Item No GLT13011

**Function** Can be open as a dining table and fold as a coffee table

**Colors** Ivory White, black

**Material** MDF panel + PU painting

**Dimension** table size L68\*66\*19cm

Hardware 26.77'25.98'7.48 size L56.5\*32.5\*16cm

22.2'6.3'12.7

packing size 124.5\*98.5\*35cm

49.01'38.78'13.8

Package Safety package/PE bag/6pcs polyfoam

A=A master carton

Carton CBM N.W./G.W. 40KG/ 43KG

20GP 40HQ

MOQ 1 piece

## Workmanship And Package



## Material



## Certificates











### Our team













#### **Our Business services:**

- 1. Your inquiry related to our products or prices will be replied in 12hours in working date .
- 2. Experience sales answer your inquiry and give you related business service .
- 3. OEM&ODM are welcome, we have over 10 years experience working with OEM project.
- 4. We are looking for the sales exclusive of the our ODM wooden mirror jewelry cabinet.
- 5. Sales exclusive agent sales right have been protect.

#### **Package information:**

- 1. Forming polyfoam for the post package
- 2. 6 sides strong polyfoam for safety package during transportation.
- 3. Assemblev kit and User manu are available for each cabinet.

#### **Production lead time**

- 1. 25~50 days after received deposite
- 2. Normal on production line prodution lead time is 15days after r