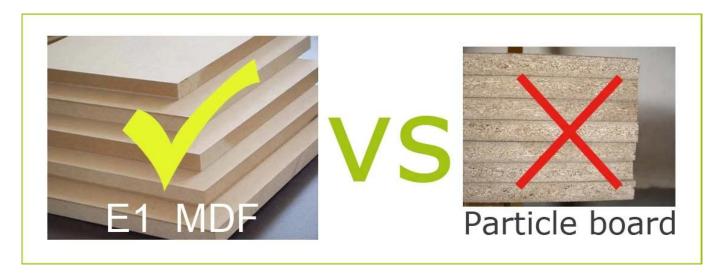

lexible wheels.
- 4.4 iron legs to support the heavy table.
- 5.2 wheel stopper to keep its stability.
- 6.Strong internal iron lifting rack for contraction of the table.

### Design And Color









### **Product Features**

**Product** French style modern furniture with dining room sets GL

Name T13011 Brand Goodlife Item No GLT13011

**Function** Can be open as a dining table and fold as a coffee table

**Colors** Ivory White, black

**Material** MDF panel + PU painting

**Dimension** table size L68\*66\*19cm

Hardware 26.77'25.98'7.48 size L56.5\*32.5\*16cm

22.2'6.3'12.7

packing size 124.5\*98.5\*35cm

49.01'38.78'13.8

Package Safety package/PE bag/6pcs polyfoam

A=A master carton

Carton CBM N.W./G.W. 40KG/ 43KG

20GP 40HQ

MOQ 1 piece

## Workmanship And Package



## Material



## Certificates











### Our team













#### **Our Business services:**

- 1. Your inquiry related to our products or prices will be replied in 12hours in working date .
- 2. Experience sales answer your inquiry and give you related business service .
- 3. OEM&ODM are welcome, we have over 10 years experience working with OEM project.
- 4. We are looking for the sales exclusive of the our ODM wooden mirror jewelry cabinet.
- 5. Sales exclusive agent sales right have been protect.

#### **Package information:**

- 1. Forming polyfoam for the post package
- 2. 6 sides strong polyfoam for safety package during transportation.
- 3. Assemblev kit and User manu are available for each cabinet.

#### **Production lead time**

- 1. 25~50 days after received deposite
- 2. Normal on pr