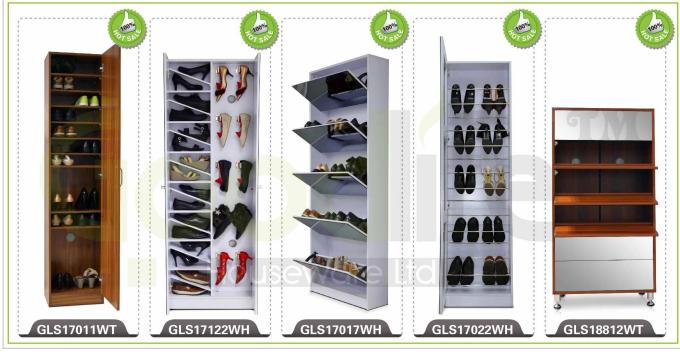

ur inquiry related to our products or prices will be replied in 12hours in working date .
- 2. Experience sales answer your inquiry and give you related business service .
- 3. OEM&ODM are welcome, we have over 10 years experience working with OEM project.
- 4. We are looking for the sales exclusive of the our ODM wooden mirror jewelry cabinet.
- 5. Sales exclusive agent sales right have been protect.

#### **Package information:**

- 1. Forming polyfoam for the post package
- 2. 6 sides strong polyfoam for safety package during transportation.
- 3. Assemblev kit and User manu are available for each cabinet.

#### **Production lead time**

- 1. 25~50 days after received deposite
- 2. Normal on production line prodution lead time is 15days after received deposit.

#### Hot Selling