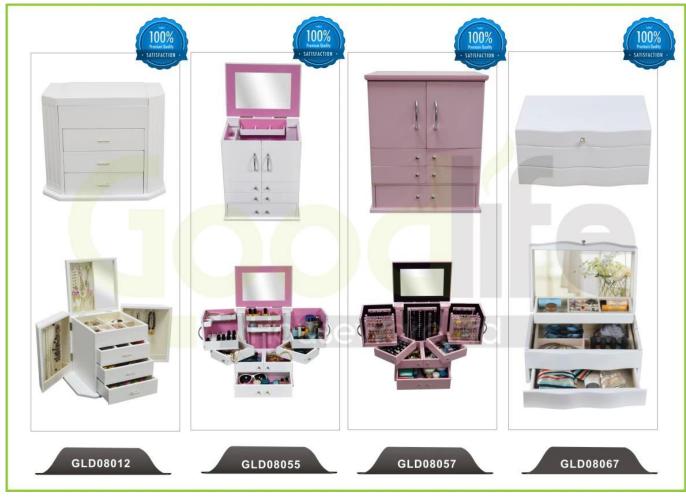

1. Your inquiry related to our products or prices will be replied in 12hours in working date .
- 2. Experience sales answer your inquiry and give you related business service .
- 3. OEM&ODM are welcome, we have over 10 years experience working with OEM project.
- 4. We are looking for the sales exclusive of the our ODM wooden mirror jewelry cabinet.
- 5. Sales exclusive agent sales right have been protect.

#### **Package information:**

- 1. Forming polyfoam for the post package
- 2. 6 sides strong polyfoam for safety package during transportation.
- 3. Assemblev kit and User manu are available for each cabinet.

#### **Production lead time**

- 1. 25~50 days after received deposite
- 2. Normal on production line prodution lead time is 15days after received deposit.

#### Hot Selling