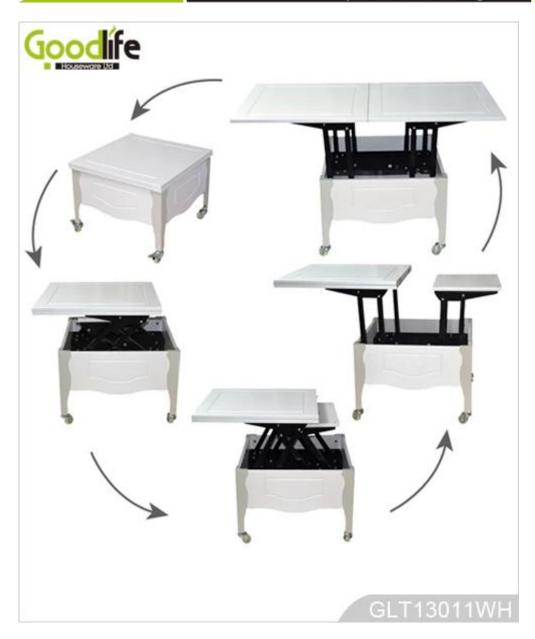

# **SOLUTIONS FOR YOUR GOODLIFE!**

- 1. French style modern furniture with dining room sets
- GLT13011 is made of 18mm MDF panel.
- 2.Can be open as a dining table and fold as a coffee table.
- 3.Can move it freely with flexible wheels.
- 4.4 iron legs to support the heavy table.
- 5.2 wheel stopper to keep its stability.
- 6.Strong internal iron lifting rack for contraction of the table.

### **Product Features**

**Product** French style modern furniture with dining room sets GL

Name T13011 Brand Goodlife Item No GLT13011

**Function** Can be open as a dining table and fold as a coffee table