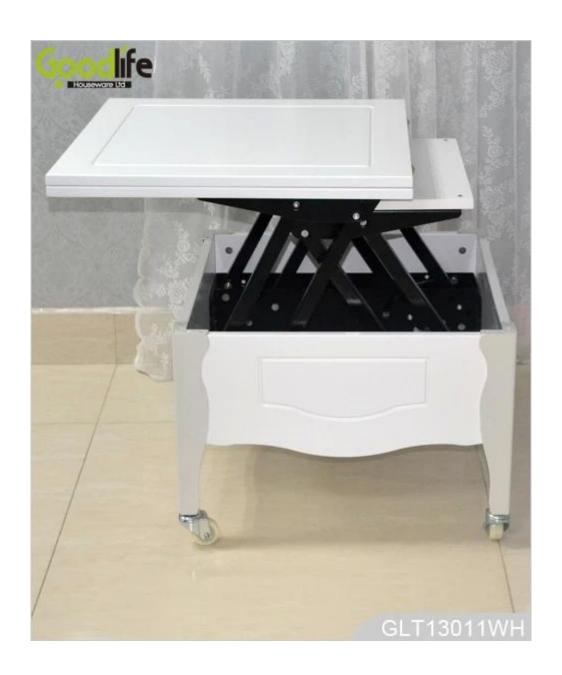

# **SOLUTIONS FOR YOUR GOODLIFE!**

- 1. French style modern furniture with dining room sets
- GLT13011 is made of 18mm MDF panel.
- 2.Can be open as a dining table and fold as a coffee table.
- 3.Can move it freely with flexible wheels.
- 4.4 iron legs to support the heavy table.
- 5.2 wheel stopper to keep its stability.
- 6.Strong internal iron lifting rack for contraction of the table.

### **Product Features**

**Product** French style modern furniture with dining room sets GL

Name T13011 Brand Goodlife Item No GLT13011

**Function** Can be open as a dining table and fold as a coffee table