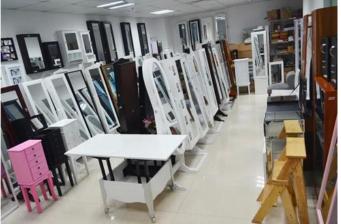

ial

Metal part

3 layer NC painting Painting

MDF cabinet

Small drawers Compartment

Whole size Mirror size Cabinet size

Drawer size H14\* L31.5\*W11.5cm Packing siz L88\* W47\*H28cm KD package,each pieces packed in polybag with warning text, forming polyfoam, A=A double wall strong master carton can pass international standard carton drop test 0.12CBM N.W./G.W.

Package Carton CBM

20GP 225PCS Brand Goodlife

Four departments

Two small drawers, one is cabinet, and the other with 9 shelves  $\,$ 

H29.6"\*L31.5"\*W15.8" H11.4"\* L11"\*W0.12" H5.1"\* L14.2"\*W11.4" H5.5"\* L12.4"\*W4.5" L34.7"\* W18.5"\*H11"

1PCS

17KG / 18KG 40HQ 565PCS MOQ

Workmanship And Package

H75\* L80\*\*W40m

H29\* L27\*W0.3cm H13\* L36\*W29cm





### Material



Certificates











## Our team













#### **Our Business services:**

- 1. Your inquiry related to our products or prices will be replied in 12hours in working date .
- 2. Experience sales answer your inquiry and give you related business service .
- 3. OEM&ODM are welcome, we have over 10 years experience working with OEM project.
- 4. We are looking for the sales exclusive of the our ODM wooden mirror jewelry cabinet.
- 5. Sales exclusive agent sales right have been protect.

### **Package information:**

- 1. Forming polyfoam for the post package
- 2. 6 sides strong polyfoam for safety package during transportation.
- 3. Assembley kit and User manu are available for each cabinet .

#### **Production lead time**

- 1. 25~50 days after received deposite
- 2. Normal on production line prodution lead time is 15days after r