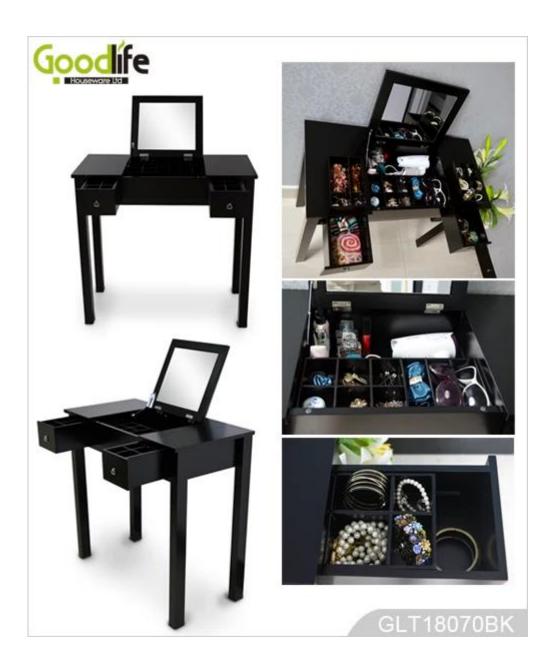

# SOLUTIONS FOR YOUR GOODLIFE!

- 1. New design wooden dressing table is made of 12mm MDF cabinet with standing.
- 2. Wooden dressing table available color is white.
- 3.Lots of space for your earings, necklace ,bracelets , glasses , ties,scarfs , watches, glass perfume and all your accessories.
- 4.One 3mm flate make up mirror
- 5. One cabinet with four departments and 2 small drawers for jewellery
- 6.KD package save the space, come with color printing manual instruction

#### Product Features

**Production Name** Australian style wooden makeup dressing table with enclose mirror

Item No GLT18070 Floor standing Function

Colors White color

White Color
EU standard NC painting
MDF stand
E1 MDF panel
Metal hardware
Screw set, Rounded screw set Material

Metal part

3 layer NC painting Painting

MDF cabinet

Small drawers Compartment

Whole size Mirror size Cabinet size

Drawer size H14\* L31.5\*W11.5cm Packing siz L88\* W47\*H28cm KD package,each pieces packed in polybag with warning text, forming polyfoam, A=A double wall strong master carton can pass international standard carton drop test 0.12CBM N.W./G.W.

Package Carton CBM

20GP 225PCS Brand Goodlife

Four departments

Two small drawers, one is cabinet, and the other with 9 shelves  $\,$ 

H29.6"\*L31.5"\*W15.8" H11.4"\* L11"\*W0.12" H5.1"\* L14.2"\*W11.4" H5.5"\* L12.4"\*W4.5" L34.7"\* W18.5"\*H11"