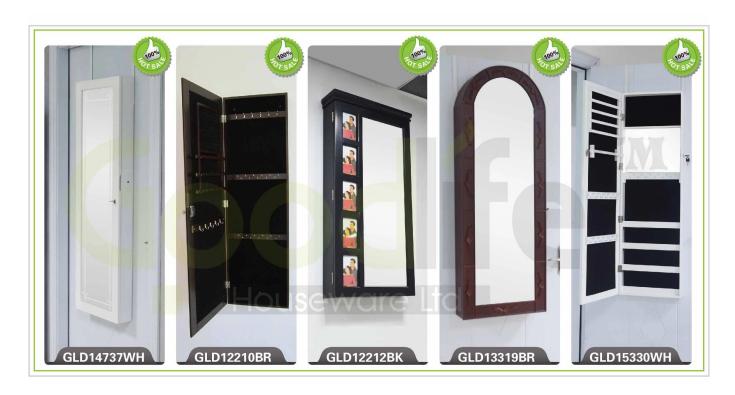

# SOLUTIONS FOR YOUR GOODLIFE!

- 1. New design wooden dressing table is made of 12mm MDF cabinet with standing.
- 2. Wooden dressing table available color is white.
- 3.Lots of space for your earings, necklace ,bracelets , glasses , ties,scarfs , watches, glass perfume and all your accessories.
- 4.One 3mm flate make up mirror
- 5. One cabinet with four departments and 2 small drawers for jewellery
- 6.KD package save the space, come with color printing manual instruction

## **Design And Color**