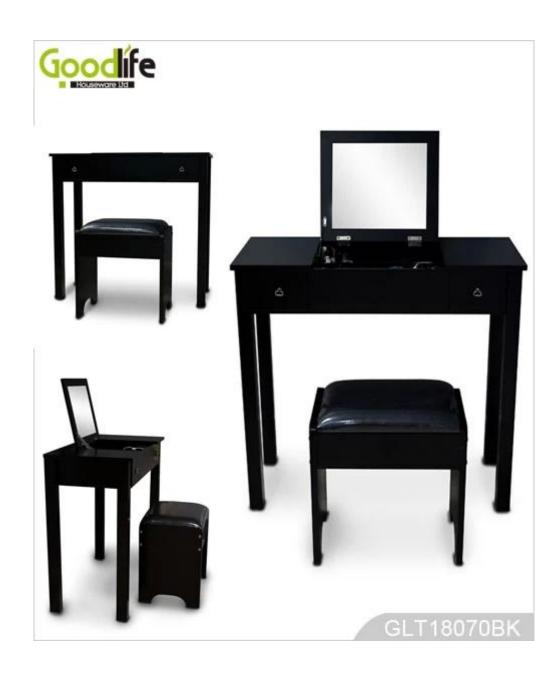

## **Design And Color**

# SOLUTIONS FOR YOUR GOODLIFE!

- 1. New design wooden dressing table is made of 12mm MDF cabinet with standing.
- 2. Wooden dressing table available color is white.
- 3.Lots of space for your earings, necklace ,bracelets , glasses , ties,scarfs , watches, glass perfume and all your accessories.
- 4.One 3mm flate make up mirror
- 5. One cabinet with four departments and 2 small drawers for jewellery
- 6.KD package save the space, come with color printing manual instruction

#### Product Features

**Production Name** Australian style wooden makeup dressing table with enclose mirror

Item No GLT18070 Floor standing Function

Colors White color

White Color
EU standard NC painting
MDF stand
E1 MDF panel
Metal hardware
Screw set, Rounded screw set Material

Metal part

3 layer NC painting Painting

MDF cabinet

Small drawers Compartment

Whole size Mirror size Cabinet size

Drawer size H14\* L31.5\*W11.5cm Packing siz L88\* W47\*H28cm KD package,each pieces packed in polybag with warning text, forming polyfoam, A=A double wall strong master carton can pass international standard carton drop test 0.12CBM N.W./G.W.

Package Carton CBM

20GP 225PCS Brand Goodlife

Four departments

Two small drawers, one is cabinet, and the other with 9 shelves  $\,$ 

H29.6"\*L31.5"\*W15.8" H11.4"\* L11"\*W0.12" H5.1"\* L14.2"\*W11.4" H5.5"\* L12.4"\*W4.5" L34.7"\* W18.5"\*H11"