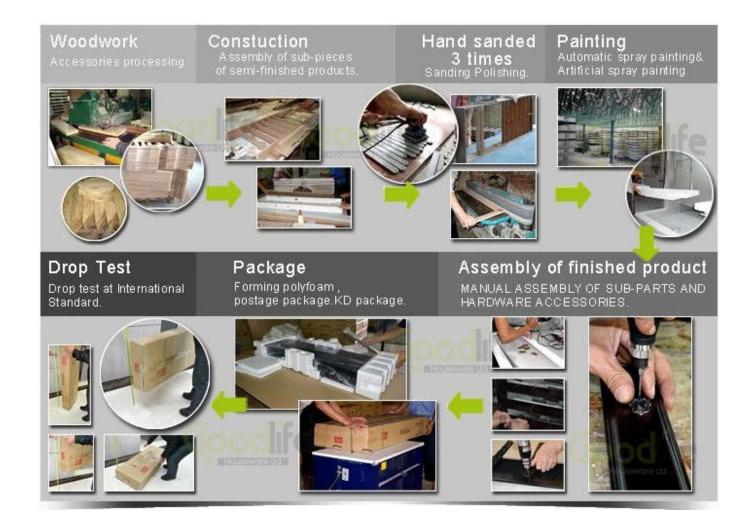

### **Package information:**

- 1. Forming polyfoam for the post package
- 2. 6 sides strong polyfoam for safety package during transportation.
- 3. Assembley kit and User manu are available for each cabinet .