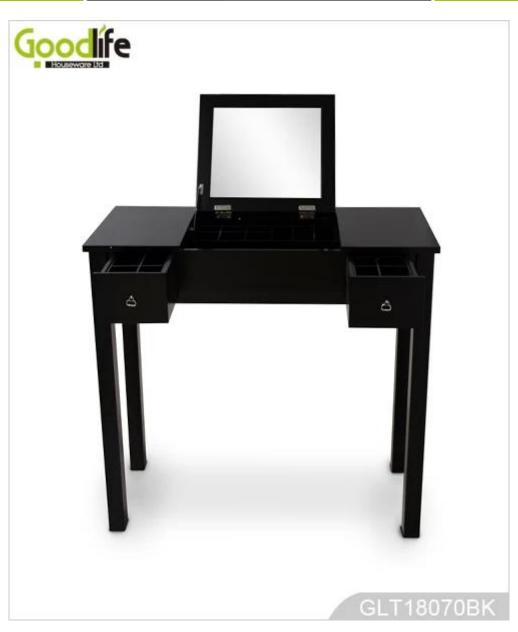

# SOLUTIONS FOR YOUR GOODLIFE!

- 1. New design wooden dressing table is made of 12mm MDF cabinet with standing.
- 2. Wooden dressing table available color is white.
- 3.Lots of space for your earings, necklace ,bracelets , glasses , ties,scarfs , watches, glass perfume and all your accessories.
- 4.One 3mm flate make up mirror
- 5. One cabinet with four departments and 2 small drawers for jewellery
- 6.KD package save the space, come with color printing manual instruction

#### Product Features

**Production Name** Australian style wooden makeup dressing table with enclose mirror

Item No GLT18070 Floor standing Function

Colors White color

White Color
EU standard NC painting
MDF stand
E1 MDF panel
Metal hardware
Screw set, Rounded screw set Material

Metal part

3 layer NC painting Painting

MDF cabinet

Small drawers Compartment

Whole size Mirror size Cabinet size

Drawer size H14\* L31.5\*W11.5cm Packing siz L88\* W47\*H28cm KD package,each pieces packed in polybag with warning text, forming polyfoam, A=A double wall strong master carton can pass international standard carton drop test 0.12CBM N.W./G.W.

Package Carton CBM

20GP 225PCS Brand Goodlife

Four departments

Two small drawers, one is cabinet, and the other with 9 shelves  $\,$ 

H29.6"\*L31.5"\*W15.8" H11.4"\* L11"\*W0.12" H5.1"\* L14.2"\*W11.4" H5.5"\* L12.4"\*W4.5" L34.7"\* W18.5"\*H11"