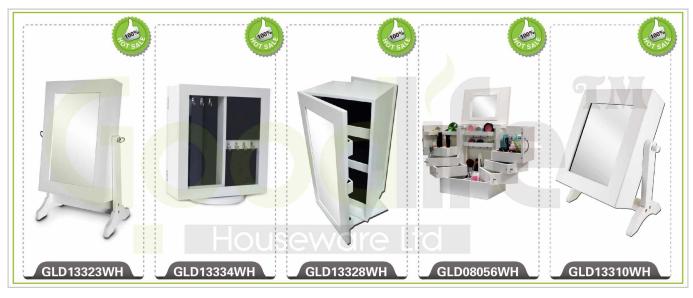

# SOLUTIONS FOR YOUR GOODLIFE!

- 1. New design wooden dressing table is made of 12mm MDF cabinet with standing.
- 2. Wooden dressing table available color is white.
- 3.Lots of space for your earings, necklace ,bracelets , glasses , ties,scarfs , watches, glass perfume and all your accessories.
- 4.One 3mm flate make up mirror
- 5. One cabinet with four departments and 2 small drawers for jewellery
- 6.KD package save the space, come with color printing manual instruction

## **Design And Color**