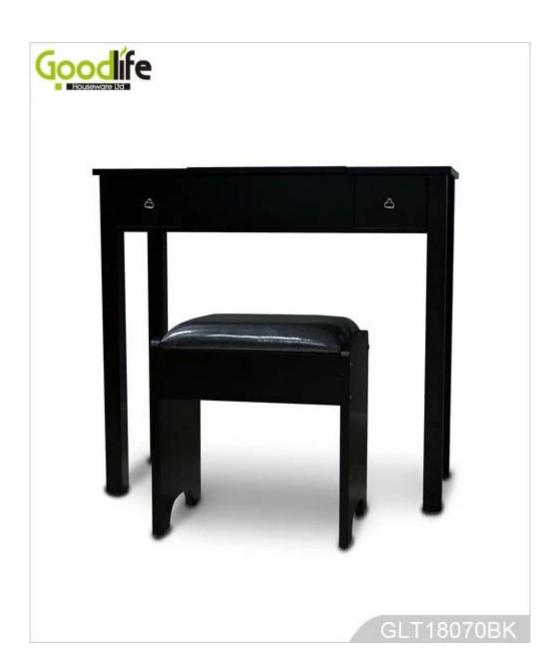

# SOLUTIONS FOR YOUR GOODLIFE!

- 1. New design wooden dressing table is made of 12mm MDF cabinet with standing.
- 2. Wooden dressing table available color is white.
- 3.Lots of space for your earings, necklace ,bracelets , glasses , ties,scarfs , watches, glass perfume and all your accessories.
- 4.One 3mm flate make up mirror
- 5. One cabinet with four departments and 2 small drawers for jewellery
- 6.KD package save the space, come with color printing manual instruction

#### Product Features

**Production Name** Australian style wooden makeup dressing table with enclose mirror

Item No GLT18070 Floor standing Function

Colors White color

White Color
EU standard NC painting
MDF stand
E1 MDF panel
Metal hardware
Screw set, Rounded screw set Material

Metal part

3 layer NC painting Painting

MDF cabinet

Small drawers Compartment

Whole size Mirror size Cabinet size

Drawer size H14\* L31.5\*W11.5cm Packing siz L88\* W47\*H28cm KD package,each pieces packed in polybag with warning text, forming polyfoam, A=A double wall strong master carton can pass international standard carton drop test 0.12CBM N.W./G.W.

Package Carton CBM

20GP 225PCS Brand Goodlife

Four departments

Two small drawers, one is cabinet, and the other with 9 shelves  $\,$ 

H29.6"\*L31.5"\*W15.8" H11.4"\* L11"\*W0.12" H5.1"\* L14.2"\*W11.4" H5.5"\* L12.4"\*W4.5" L34.7"\* W18.5"\*H11"