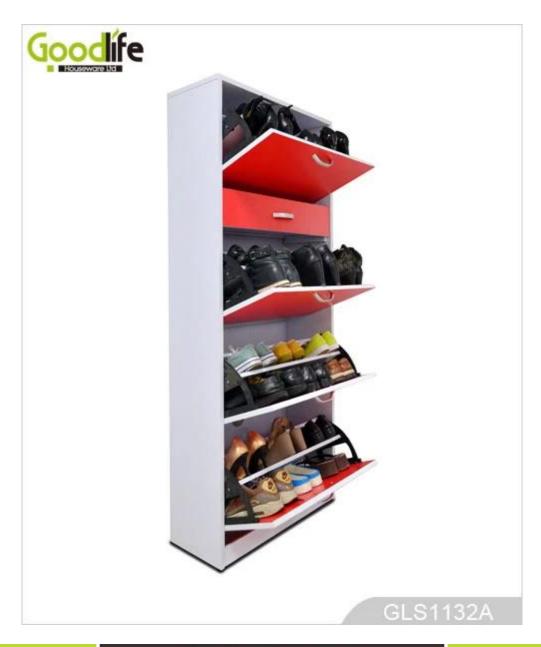

# SOLUTIONS FOR YOUR GOODLIFE!

- 1. Wooden shoe rack, available white, black and brown color.
- 2. Max can storage 24 pairs lady shoes.1 drawer can hold like watches, tissue samll things.
- 3. Elegant design and good looking .
- 4. Inside and outside high quality melamine MDF board.
- 5. The MDF board is processed for moth proofing and wood-preserving. The edge banding is PVC.
- 6. KD package save freight and avoid damage.
- 7. Easy assemble with clear color instruction for installation.

### **Product Features**

**Production Name** Shoe rack with umbrella Brand Goodlife

Item No

Colors Material

Dimension

Hardware fitting Compartment

Shoe rack with all storage cabinet
GLS11324
White, black, brown, customized color is acceptable.
MDF with melamine
Metal handles, hardware fitting, falling prevention screw etc.
4 drawers max can hold 24 pairs of lady shoes
1 pull-out drawer can hold small things like watches, tissues, DVD etc.
Whole size
H150\* W63\*\*D24cm
Packing size
A:136\*28\*14.5
B:64\*39.5\*10