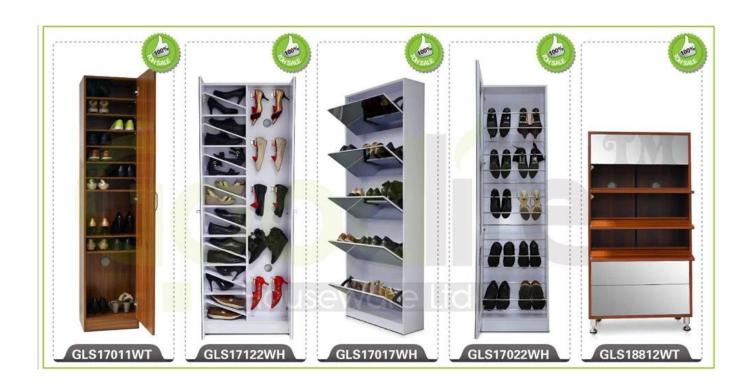

ur inquiry related to our products or prices will be replied in 12hours in working date .
- 2. Experience sales answer your inquiry and give you related business service .
- 3. OEM&ODM are welcome, we have over 10 years experience working with OEM project.
- 4. We are looking for the sales exclusive of the our ODM wooden mirror jewelry cabinet.
- 5. Sales exclusive agent sales right have been protect.

#### **Package information:**

- 1. Forming polyfoam for the post package
- 2. 6 sides strong polyfoam for safety package during transportation.
- 3. Assemblev kit and User manu are available for each cabinet.

#### **Production lead time**

- 1. 25~50 days after received deposite
- 2. Normal on production line prodution lead time is 15days after received deposit.

#### Hot Selling