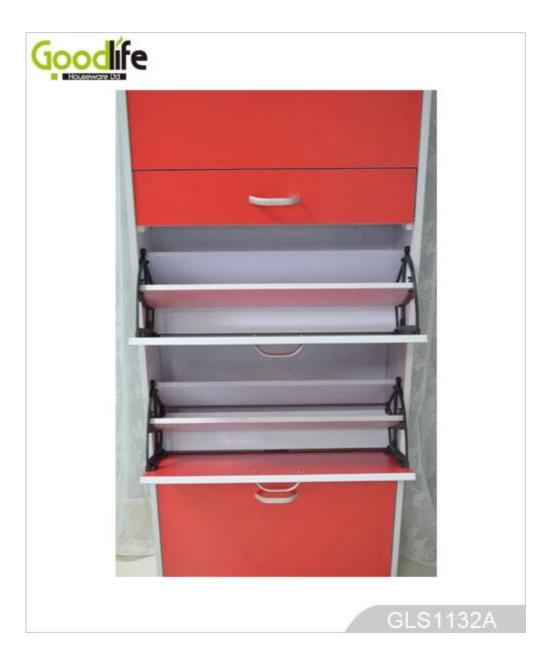

# SOLUTIONS FOR YOUR GOODLIFE!

- 1. Wooden shoe rack, available white, black and brown color.
- 2. Max can storage 24 pairs lady shoes.1 drawer can hold like watches, tissue samll things.
- 3. Elegant design and good looking .
- 4. Inside and outside high quality melamine MDF board.
- 5. The MDF board is processed for moth proofing and wood-preserving. The edge banding is PVC.
- 6. KD package save freight and avoid damage.
- 7. Easy assemble with clear color instruction for installation.

### **Product Features**

**Production Name** Shoe rack with umbrella Brand Goodlife

Item No

Colors Material

Dimension

Hardware fitting Compartment

Shoe rack with all storage cabinet
GLS11324
White, black, brown, customized color is acceptable.
MDF with melamine
Metal handles, hardware fitting, falling prevention screw etc.
4 drawers max can hold 24 pairs of lady shoes
1 pull-out drawer can hold small things like watches, tissues, DVD etc.
Whole size
H150\* W63\*\*D24cm
Packing size
A:136\*28\*14.5
B:64\*39.5\*10