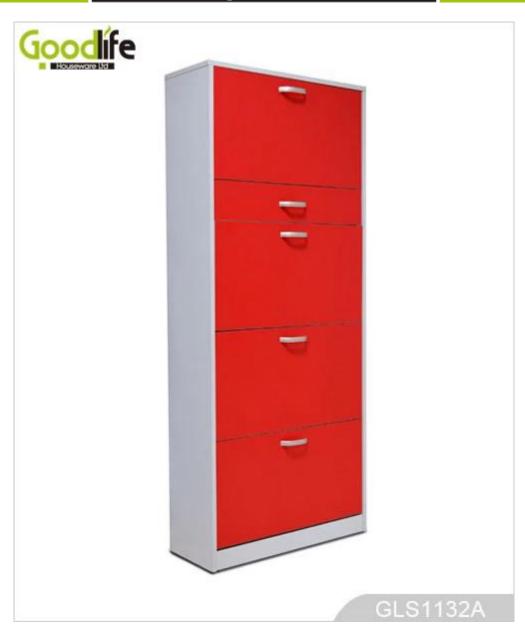

# SOLUTIONS FOR YOUR GOODLIFE!

- 1. Wooden shoe rack, available white, black and brown color.
- 2. Max can storage 24 pairs lady shoes.1 drawer can hold like watches, tissue samll things.
- 3. Elegant design and good looking .
- 4. Inside and outside high quality melamine MDF board.
- 5. The MDF board is processed for moth proofing and wood-preserving. The edge banding is PVC.
- 6. KD package save freight and avoid damage.
- 7. Easy assemble with clear color instruction for installation.

### **Product Features**

**Production Name** Shoe rack with umbrella Brand Goodlife

Item No

Colors Material

Dimension

Hardware fitting Compartment

Shoe rack with all storage cabinet
GLS11324
White, black, brown, customized color is acceptable.
MDF with melamine
Metal handles, hardware fitting, falling prevention screw etc.
4 drawers max can hold 24 pairs of lady shoes
1 pull-out drawer can hold small things like watches, tissues, DVD etc.
Whole size
H150\* W63\*\*D24cm
Packing size
A:136\*28\*14.5
B:64\*39.5\*10