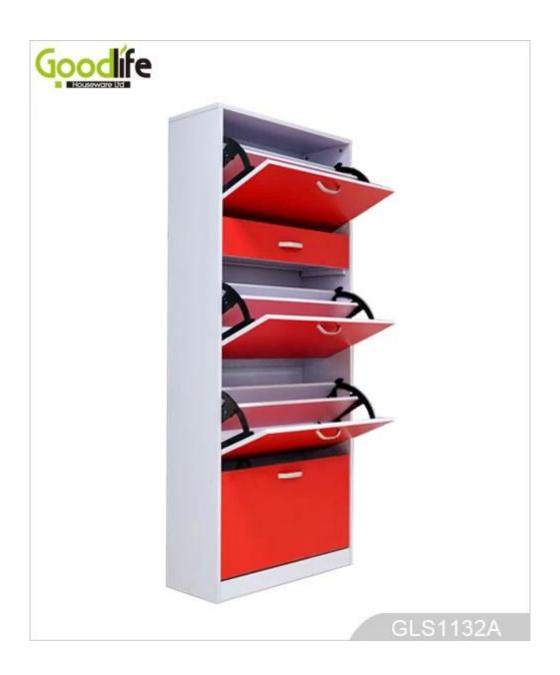

# SOLUTIONS FOR YOUR GOODLIFE!

- 1. Wooden shoe rack, available white, black and brown color.
- 2. Max can storage 24 pairs lady shoes.1 drawer can hold like watches, tissue samll things.
- 3. Elegant design and good looking .
- 4. Inside and outside high quality melamine MDF board.
- 5. The MDF board is processed for moth proofing and wood-preserving. The edge banding is PVC.
- 6. KD package save freight and avoid damage.
- 7. Easy assemble with clear color instruction for installation.

### **Product Features**

**Production Name** Shoe rack with umbrella Brand Goodlife

Item No

Colors Material

Dimension

Hardware fitting Compartment

Shoe rack with all storage cabinet
GLS11324
White, black, brown, customized color is acceptable.
MDF with melamine
Metal handles, hardware fitting, falling prevention screw etc.
4 drawers max can hold 24 pairs of lady shoes
1 pull-out drawer can hold small things like watches, tissues, DVD etc.
Whole size
H150\* W63\*\*D24cm
Packing size
A:136\*28\*14.5
B:64\*39.5\*10