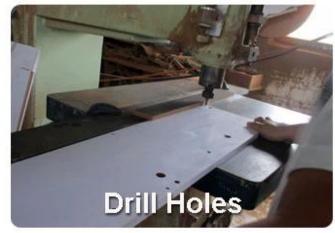

e** Shoe rack with umbrella Brand Goodlife

Item No

Colors Material

Dimension

Hardware fitting Compartment

Shoe rack with all storage cabinet
GLS11324
White, black, brown, customized color is acceptable.
MDF with melamine
Metal handles, hardware fitting, falling prevention screw etc.
4 drawers max can hold 24 pairs of lady shoes
1 pull-out drawer can hold small things like watches, tissues, DVD etc.
Whole size
H150\* W63\*\*D24cm
Packing size
A:136\*28\*14.5
B:64\*39.5\*10

2 cartons one set, Forming styrofoam package, A=A double wall strong master carton can pass international standard carton drop test.

0.08 N.W./C Package

Carton CBM 20GP 30/27KGS N.W./G.W. 350PCS **40HQ** 850PCS

MOQ 1 piece

Workmanship And Package

H59"\*W24.8"\*D9.4" A: 53.5"\*11"\*5.7" B: 25.1"\*15.6"\*4"











## Material



VS



Particle board

Certificates











### Our team













#### **Our Business services:**

- 1. Your inquiry related to our products or prices will be replied in 12hours in working date .
- 2. Experience sales answer your inquiry and give you related business service .
- 3. OEM&ODM are welcome, we have over 10 years experience working with OEM project.
- 4. We are looking for the sales exclusive of the our ODM wooden mirror jewelry cabinet.
- 5. Sales exclusive agent sales right have been protect.

#### **Package information:**

- 1. Forming polyfoam for the post package
- 2. 6 sides strong polyfoam for safety package during transportation.
- 3. Assemblev kit and User manu are available for each cabinet.

#### **Production lead time**

- 1. 25~50 days aft