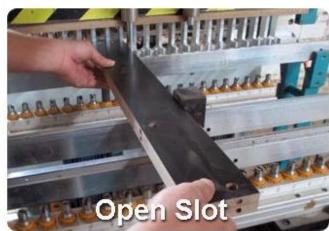

* Shoe rack with umbrella Brand Goodlife

Item No

Colors Material

Dimension

Hardware fitting Compartment

Shoe rack with all storage cabinet
GLS11324
White, black, brown, customized color is acceptable.
MDF with melamine
Metal handles, hardware fitting, falling prevention screw etc.
4 drawers max can hold 24 pairs of lady shoes
1 pull-out drawer can hold small things like watches, tissues, DVD etc.
Whole size
H150\* W63\*\*D24cm
Packing size
A:136\*28\*14.5
B:64\*39.5\*10

2 cartons one set, Forming styrofoam package, A=A double wall strong master carton can pass international standard carton drop test.

0.08 N.W./C Package

Carton CBM 20GP 30/27KGS N.W./G.W. 350PCS **40HQ** 850PCS

MOQ 1 piece

Workmanship And Package

H59"\*W24.8"\*D9.4" A: 53.5"\*11"\*5.7" B: 25.1"\*15.6"\*4"











## Material



VS



Particle board

Certificates











### Our team













#### **Our Business services:**

- 1. Your inquiry related to our products or prices will be replied in 12hours in working date .
- 2. Experience sales answer your inquiry and give you related business service .
- 3. OEM&ODM are welcome, we have over 10 years experience working with OEM project.
- 4. We are looking for the sales exclusive of the our ODM wooden mirror jewelry cabinet.
- 5. Sales exclusive agent sales right have been protect.

#### **Package information:**

- 1. Forming polyfoam for the post package
- 2. 6 sides strong polyfoam for safety package during transportation.
- 3. Assemblev kit and User manu are available for each cabinet.

#### **Production lead time**

- 1. 25~50 days after