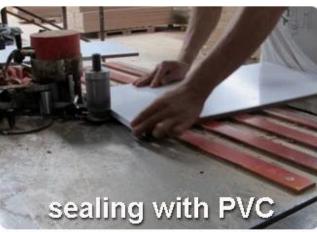

Shoe rack with umbrella Brand Goodlife

Item No

Colors Material

Dimension

Hardware fitting Compartment

Shoe rack with all storage cabinet
GLS11324
White, black, brown, customized color is acceptable.
MDF with melamine
Metal handles, hardware fitting, falling prevention screw etc.
4 drawers max can hold 24 pairs of lady shoes
1 pull-out drawer can hold small things like watches, tissues, DVD etc.
Whole size
H150\* W63\*\*D24cm
Packing size
A:136\*28\*14.5
B:64\*39.5\*10

2 cartons one set, Forming styrofoam package, A=A double wall strong master carton can pass international standard carton drop test.

0.08 N.W./C Package

Carton CBM 20GP 30/27KGS N.W./G.W. 350PCS **40HQ** 850PCS

MOQ 1 piece

Workmanship And Package

H59"\*W24.8"\*D9.4" A: 53.5"\*11"\*5.7" B: 25.1"\*15.6"\*4"











## Material



VS



Particle board

Certificates











### Our team













#### **Our Business services:**

- 1. Your inquiry related to our products or prices will be replied in 12hours in working date .
- 2. Experience sales answer your inquiry and give you related business service .
- 3. OEM&ODM are welcome, we have over 10 years experience working with OEM project.
- 4. We are looking for the sales exclusive of the our ODM wooden mirror jewelry cabinet.
- 5. Sales exclusive agent sales right have been protect.

#### **Package information:**

- 1. Forming polyfoam for the post package
- 2. 6 sides strong polyfoam for safety package during transportation.
- 3. Assemblev kit and User manu are available for each cabinet.

#### **Production lead time**

- 1. 25~50 days after r