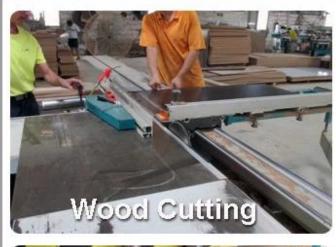

ame** Shoe rack with umbrella Brand Goodlife

Item No

Colors Material

Dimension

Hardware fitting Compartment

Shoe rack with all storage cabinet
GLS11324
White, black, brown, customized color is acceptable.
MDF with melamine
Metal handles, hardware fitting, falling prevention screw etc.
4 drawers max can hold 24 pairs of lady shoes
1 pull-out drawer can hold small things like watches, tissues, DVD etc.
Whole size
H150\* W63\*\*D24cm
Packing size
A:136\*28\*14.5
B:64\*39.5\*10

2 cartons one set, Forming styrofoam package, A=A double wall strong master carton can pass international standard carton drop test.

0.08 N.W./C Package

Carton CBM 20GP 30/27KGS N.W./G.W. 350PCS **40HQ** 850PCS

MOQ 1 piece

Workmanship And Package

H59"\*W24.8"\*D9.4" A: 53.5"\*11"\*5.7" B: 25.1"\*15.6"\*4"











## Material



VS



Particle board

Certificates











### Our team













#### **Our Business services:**

- 1. Your inquiry related to our products or prices will be replied in 12hours in working date .
- 2. Experience sales answer your inquiry and give you related business service .
- 3. OEM&ODM are welcome, we have over 10 years experience working with OEM project.
- 4. We are looking for the sales exclusive of the our ODM wooden mirror jewelry cabinet.
- 5. Sales exclusive agent sales right have been protect.

#### **Package information:**

- 1. Forming polyfoam for the post package
- 2. 6 sides strong polyfoam for safety package during transportation.
- 3. Assemblev kit and User manu are available for each cabinet.

#### **Production lead time**

- 1. 25~50 days a