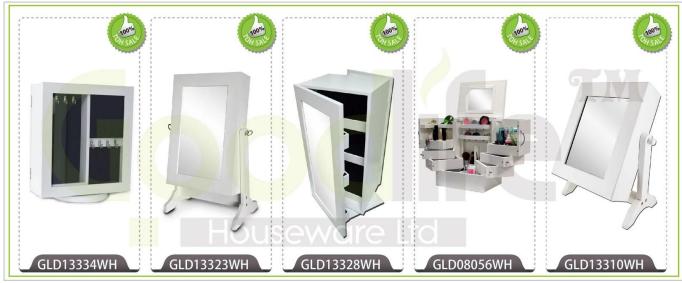

Your inquiry related to our products or prices will be replied in 12hours in working date .
- 2. Experience sales answer your inquiry and give you related business service .
- 3. OEM&ODM are welcome, we have over 10 years experience working with OEM project.
- 4. We are looking for the sales exclusive of the our ODM wooden mirror jewelry cabinet.
- 5. Sales exclusive agent sales right have been protect.

#### **Package information:**

- 1. Forming polyfoam for the post package
- 2. 6 sides strong polyfoam for safety package during transportation.
- 3. Assemblev kit and User manu are available for each cabinet.

#### **Production lead time**

- 1. 25~50 days after received deposite
- 2. Normal on production line prodution lead time is 15days after received deposit.

#### Hot Selling