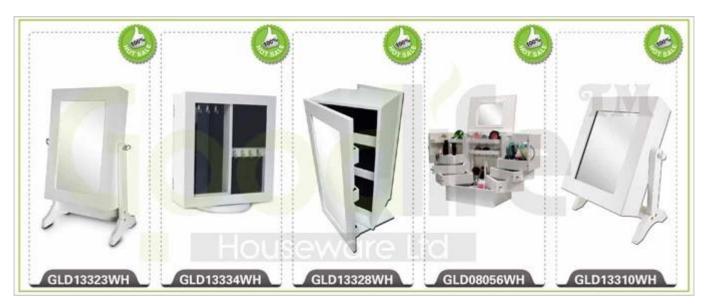

# Earrings organizer jewelry cabinet whit floor standing mirror GLD13208

- Full length dressing mirror and jewelry storage combined.

Lots of divided space and organizers perfect for organizing your favorite jewelry and makeu p.