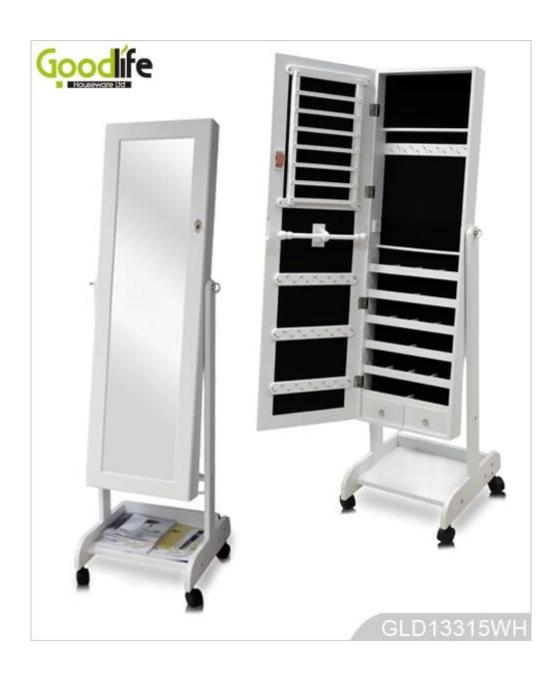

# Earrings organizer jewelry cabinet whit floor standing mirror GLD13208

- Full length dressing mirror and jewelry storage combined.

Lots of divided space and organizers perfect for organizing your favorite jewelry and makeu p.

### W41\*D40\*H147cm

| <b>Production Name</b>  | Earrings organizer jewelry cab<br>standing mirror GLD13208                                                   | inet whit floor | Brand  | Go        | oodlife       |
|-------------------------|--------------------------------------------------------------------------------------------------------------|-----------------|--------|-----------|---------------|
| Item No.                | GLD13208                                                                                                     |                 |        |           |               |
| Product size            |                                                                                                              |                 |        |           |               |
| (16.14*15.75*57.87INCH) |                                                                                                              |                 |        |           |               |
| Colors                  | White, black, brown, gray                                                                                    |                 |        |           |               |
| Function                | floor standing +Wall mount +over the door, for jewelry, accessories storage                                  |                 |        |           |               |
| Material                | MDF+NC paiting Soft Inner velvet liner                                                                       |                 |        |           |               |
| Organizer details       | Earring holders; Plastic tray organizers; Necklace hooks; Finger ring holders; Inner mirror.                 |                 |        |           |               |
| Package size            | W41*D40*H147cm /(INCH:51.18"* 17.32"* 5.71")                                                                 |                 |        |           |               |
| Package                 | Knock down package, poly bag, poly foam;<br>A=A master carton;1pc per carton; international drop test passed |                 |        |           |               |
| Carton CBM              | $0.1 \text{m}^3$                                                                                             |                 |        | N.W./G.W. | 12.2kgs/14kgs |
| 20GP                    | 213pcs                                                                                                       | <b>40HQ</b>     | 442pcs | MOQ       | 534 pieces    |