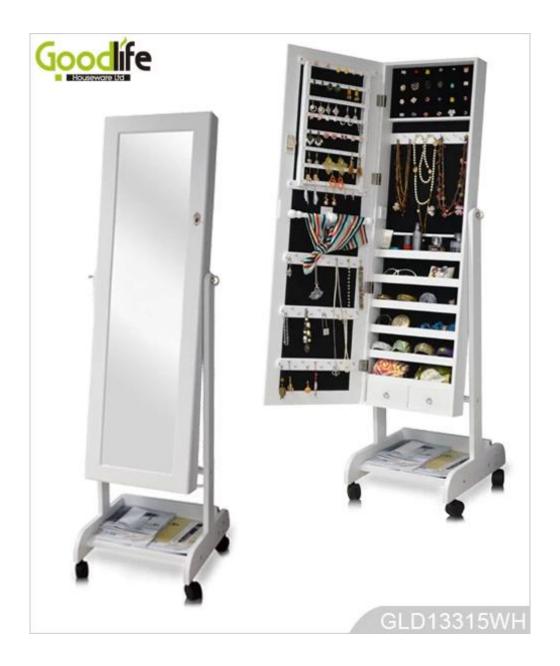

# Earrings organizer jewelry cabinet whit floor standing mirror GLD13208

- Full length dressing mirror and jewelry storage combined.

Lots of divided space and organizers perfect for organizing your favorite jewelry and makeu p.

### W41\*D40\*H147cm

| <b>Production Name</b>  | Earrings organizer jewelry cab<br>standing mirror GLD13208                                                   | inet whit floor | Brand  | Go        | oodlife       |
|-------------------------|--------------------------------------------------------------------------------------------------------------|-----------------|--------|-----------|---------------|
| Item No.                | GLD13208                                                                                                     |                 |        |           |               |
| Product size            |                                                                                                              |                 |        |           |               |
| (16.14*15.75*57.87INCH) |                                                                                                              |                 |        |           |               |
| Colors                  | White, black, brown, gray                                                                                    |                 |        |           |               |
| Function                | floor standing +Wall mount +over the door, for jewelry, accessories storage                                  |                 |        |           |               |
| Material                | MDF+NC paiting Soft Inner velvet liner                                                                       |                 |        |           |               |
| Organizer details       | Earring holders; Plastic tray organizers; Necklace hooks; Finger ring holders; Inner mirror.                 |                 |        |           |               |
| Package size            | W41*D40*H147cm /(INCH:51.18"* 17.32"* 5.71")                                                                 |                 |        |           |               |
| Package                 | Knock down package, poly bag, poly foam;<br>A=A master carton;1pc per carton; international drop test passed |                 |        |           |               |
| Carton CBM              | $0.1 \text{m}^3$                                                                                             |                 |        | N.W./G.W. | 12.2kgs/14kgs |
| 20GP                    | 213pcs                                                                                                       | <b>40HQ</b>     | 442pcs | MOQ       | 534 pieces    |