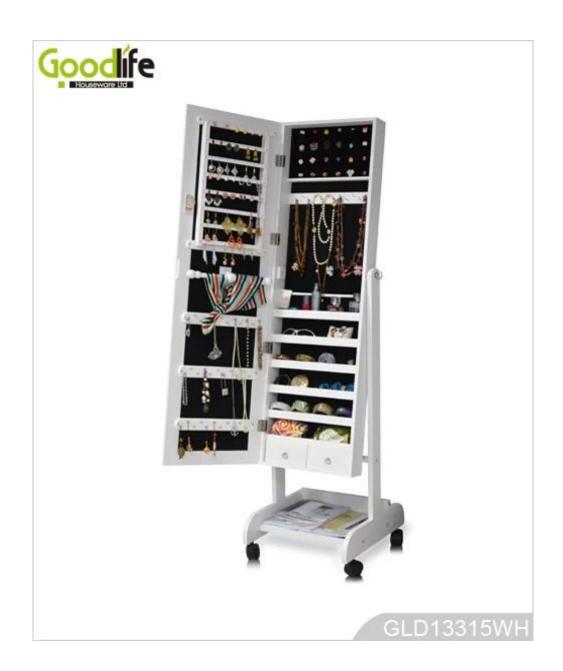

# Earrings organizer jewelry cabinet whit floor standing mirror GLD13208

- Full length dressing mirror and jewelry storage combined.

Lots of divided space and organizers perfect for organizing your favorite jewelry and makeu p.

### W41\*D40\*H147cm

| <b>Production Name</b>  | Earrings organizer jewelry cab<br>standing mirror GLD13208                                                   | inet whit floor | Brand  | Go        | oodlife       |
|-------------------------|--------------------------------------------------------------------------------------------------------------|-----------------|--------|-----------|---------------|
| Item No.                | GLD13208                                                                                                     |                 |        |           |               |
| Product size            |                                                                                                              |                 |        |           |               |
| (16.14*15.75*57.87INCH) |                                                                                                              |                 |        |           |               |
| Colors                  | White, black, brown, gray                                                                                    |                 |        |           |               |
| Function                | floor standing +Wall mount +over the door, for jewelry, accessories storage                                  |                 |        |           |               |
| Material                | MDF+NC paiting Soft Inner velvet liner                                                                       |                 |        |           |               |
| Organizer details       | Earring holders; Plastic tray organizers; Necklace hooks; Finger ring holders; Inner mirror.                 |                 |        |           |               |
| Package size            | W41*D40*H147cm /(INCH:51.18"* 17.32"* 5.71")                                                                 |                 |        |           |               |
| Package                 | Knock down package, poly bag, poly foam;<br>A=A master carton;1pc per carton; international drop test passed |                 |        |           |               |
| Carton CBM              | $0.1 \text{m}^3$                                                                                             |                 |        | N.W./G.W. | 12.2kgs/14kgs |
| 20GP                    | 213pcs                                                                                                       | <b>40HQ</b>     | 442pcs | MOQ       | 534 pieces    |