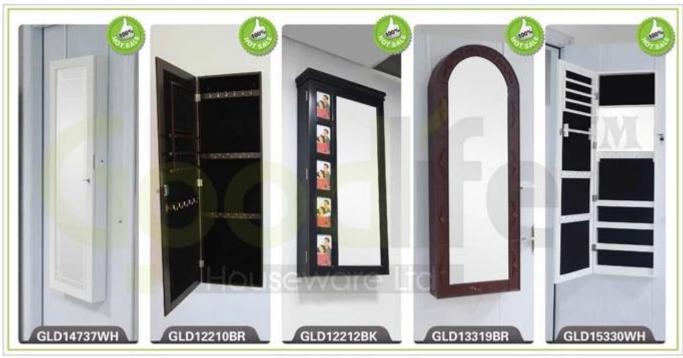

# Earrings organizer jewelry cabinet whit floor standing mirror GLD13208

- Full length dressing mirror and jewelry storage combined.

Lots of divided space and organizers perfect for organizing your favorite jewelry and makeu p.

### W41\*D40\*H147cm

| <b>Production Name</b>  | Earrings organizer jewelry cab<br>standing mirror GLD13208                                                   | inet whit floor | Brand  | Go        | oodlife       |
|-------------------------|--------------------------------------------------------------------------------------------------------------|-----------------|--------|-----------|---------------|
| Item No.                | GLD13208                                                                                                     |                 |        |           |               |
| Product size            |                                                                                                              |                 |        |           |               |
| (16.14*15.75*57.87INCH) |                                                                                                              |                 |        |           |               |
| Colors                  | White, black, brown, gray                                                                                    |                 |        |           |               |
| Function                | floor standing +Wall mount +over the door, for jewelry, accessories storage                                  |                 |        |           |               |
| Material                | MDF+NC paiting Soft Inner velvet liner                                                                       |                 |        |           |               |
| Organizer details       | Earring holders; Plastic tray organizers; Necklace hooks; Finger ring holders; Inner mirror.                 |                 |        |           |               |
| Package size            | W41*D40*H147cm /(INCH:51.18"* 17.32"* 5.71")                                                                 |                 |        |           |               |
| Package                 | Knock down package, poly bag, poly foam;<br>A=A master carton;1pc per carton; international drop test passed |                 |        |           |               |
| Carton CBM              | $0.1 \text{m}^3$                                                                                             |                 |        | N.W./G.W. | 12.2kgs/14kgs |
| 20GP                    | 213pcs                                                                                                       | <b>40HQ</b>     | 442pcs | MOQ       | 534 pieces    |