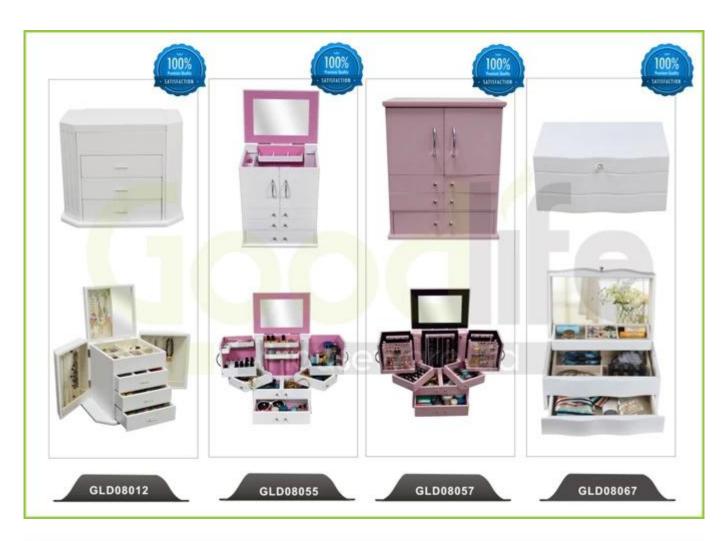

ces:**

- 1. Your inquiry related to our products or prices will be replied in 12hours in working date.
- 2. Experience sales answer your inquiry and give you related business service.
- 3. OEM&ODM are welcome, we have over 10 years' experience working with

## OEM project.

- 4. We are looking for the sales exclusive of our ODM wooden mirrored jewelry cabinet.
- 5. Sales exclusive agent sales right have been protect.

### **Package information:**

- 1. Forming polyfoam for the post package
- 2. 6-side strong polyfoam are used for safe package during transportation.
- 3. Assembled kit and User Manual are available for each cabinet.

### **Production lead time**

- 1. 25~50 days after received deposit.
- 2. Normal on production line production lead time is 15days after received deposit.