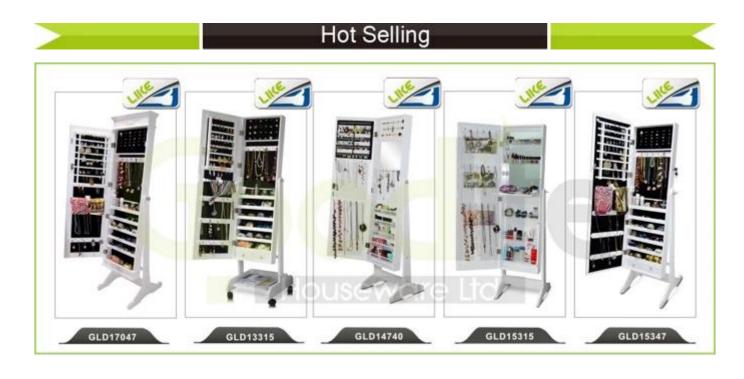

# Earrings organizer jewelry cabinet whit floor standing mirror GLD13208

- Full length dressing mirror and jewelry storage combined.

Lots of divided space and organizers perfect for organizing your favorite jewelry and makeu p.

### W41\*D40\*H147cm

| <b>Production Name</b>  | Earrings organizer jewelry cab<br>standing mirror GLD13208                                                   | inet whit floor | Brand  | Go        | oodlife       |
|-------------------------|--------------------------------------------------------------------------------------------------------------|-----------------|--------|-----------|---------------|
| Item No.                | GLD13208                                                                                                     |                 |        |           |               |
| Product size            |                                                                                                              |                 |        |           |               |
| (16.14*15.75*57.87INCH) |                                                                                                              |                 |        |           |               |
| Colors                  | White, black, brown, gray                                                                                    |                 |        |           |               |
| Function                | floor standing +Wall mount +over the door, for jewelry, accessories storage                                  |                 |        |           |               |
| Material                | MDF+NC paiting Soft Inner velvet liner                                                                       |                 |        |           |               |
| Organizer details       | Earring holders; Plastic tray organizers; Necklace hooks; Finger ring holders; Inner mirror.                 |                 |        |           |               |
| Package size            | W41*D40*H147cm /(INCH:51.18"* 17.32"* 5.71")                                                                 |                 |        |           |               |
| Package                 | Knock down package, poly bag, poly foam;<br>A=A master carton;1pc per carton; international drop test passed |                 |        |           |               |
| Carton CBM              | $0.1 \text{m}^3$                                                                                             |                 |        | N.W./G.W. | 12.2kgs/14kgs |
| 20GP                    | 213pcs                                                                                                       | <b>40HQ</b>     | 442pcs | MOQ       | 534 pieces    |