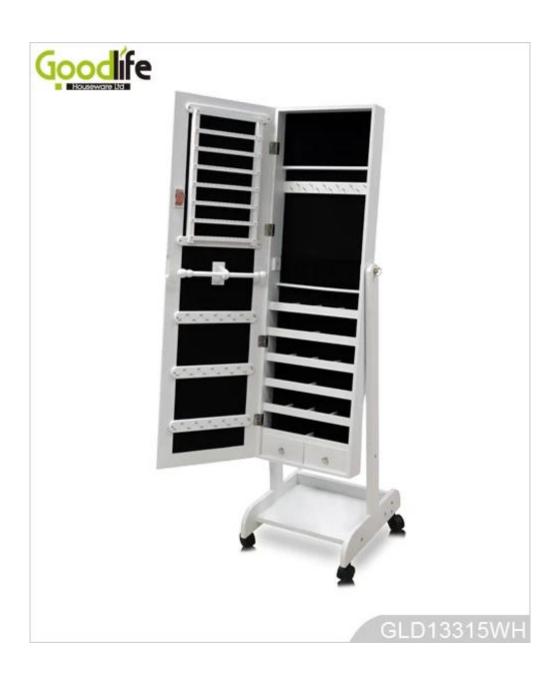

# Earrings organizer jewelry cabinet whit floor standing mirror GLD13208

- Full length dressing mirror and jewelry storage combined.

Lots of divided space and organizers perfect for organizing your favorite jewelry and makeu p.

### W41\*D40\*H147cm

| <b>Production Name</b>  | Earrings organizer jewelry cab<br>standing mirror GLD13208                                                   | inet whit floor | Brand  | Go        | oodlife       |
|-------------------------|--------------------------------------------------------------------------------------------------------------|-----------------|--------|-----------|---------------|
| Item No.                | GLD13208                                                                                                     |                 |        |           |               |
| Product size            |                                                                                                              |                 |        |           |               |
| (16.14*15.75*57.87INCH) |                                                                                                              |                 |        |           |               |
| Colors                  | White, black, brown, gray                                                                                    |                 |        |           |               |
| Function                | floor standing +Wall mount +over the door, for jewelry, accessories storage                                  |                 |        |           |               |
| Material                | MDF+NC paiting Soft Inner velvet liner                                                                       |                 |        |           |               |
| Organizer details       | Earring holders; Plastic tray organizers; Necklace hooks; Finger ring holders; Inner mirror.                 |                 |        |           |               |
| Package size            | W41*D40*H147cm /(INCH:51.18"* 17.32"* 5.71")                                                                 |                 |        |           |               |
| Package                 | Knock down package, poly bag, poly foam;<br>A=A master carton;1pc per carton; international drop test passed |                 |        |           |               |
| Carton CBM              | $0.1 \text{m}^3$                                                                                             |                 |        | N.W./G.W. | 12.2kgs/14kgs |
| 20GP                    | 213pcs                                                                                                       | <b>40HQ</b>     | 442pcs | MOQ       | 534 pieces    |