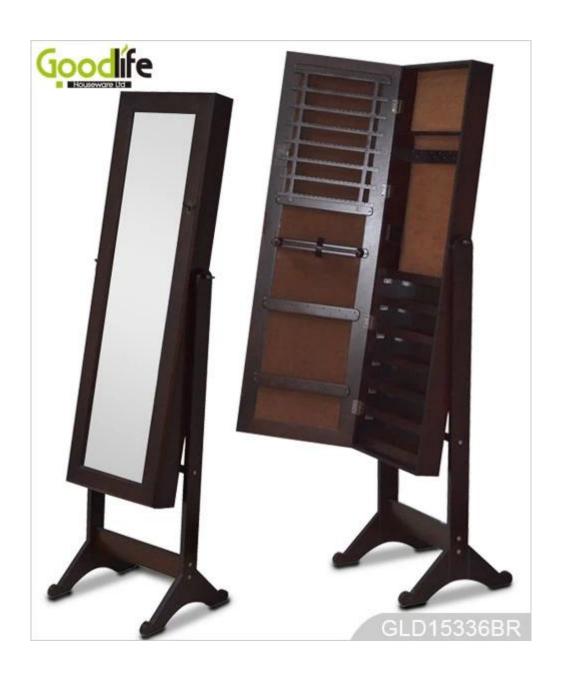

# **SOLUTIONS FOR YOUR GOODLIFE!**

- Full length dressing mirror and jewelry storage cabinet combined.
- Lots of divided space and organizers perfect for storing jewelry.
- Floor standing, wall mount + over the door 3 functions are available.
- Safe package with poly foam and strong carton.
- Printed assembly instruction manual included.

## **Product Features**

| <b>Production Name</b> | Standing wooden jewelry cabinet with full length mirror <b>Brand</b> Goodlife                                                   |      |        |           |            |
|------------------------|---------------------------------------------------------------------------------------------------------------------------------|------|--------|-----------|------------|
| Item No.               | GLD15336                                                                                                                        |      |        |           |            |
| Product size           | H153*W37*D36 cm (Inch: H60.2 *W14.6*D14.2)                                                                                      |      |        |           |            |
| Colors                 | White, black, brown, cherry, pink, blue, silver, golden                                                                         |      |        |           |            |
| Function               | Floor standing (Wall mount and over the door available);<br>For makeup/ jewelry/keys/personal accessories organize and storage. |      |        |           |            |
| Material               | EU-standard MDF ; Eco-friendly paint                                                                                            |      |        |           |            |
| Organizer details      | earing holder; necklace hooks; Finger ring holder; divided organizers.                                                          |      |        |           |            |
| Package size           | 127*45*15 cm (Inch: 50*17.72*5.91)                                                                                              |      |        |           |            |
| Package                | KD package;<br>1piece per 1 PE bag; 1piece per 1 carton;<br>Poly foam protecting; strong master carton                          |      |        |           |            |
| Carton CBM             | $0.086 \text{m}^3$                                                                                                              |      |        | N.W./G.W. | 14kgs/16kg |
| 20GP                   | 325pcs                                                                                                                          | 40HQ | 790pcs | MOQ       | 100 pcs    |