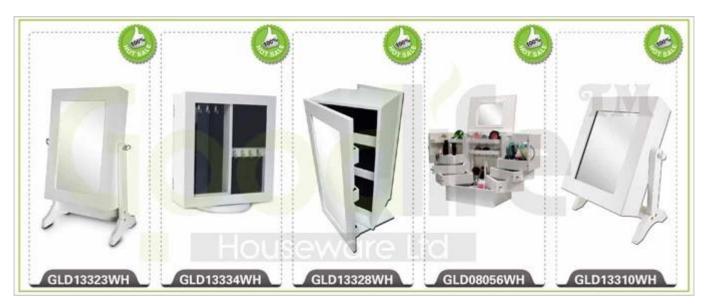

vices:**

- 1. Your inquiry related to our products or prices will be replied in 12hours in working date.
- 2. Experience sales answer your inquiry and give you related business service.
- 3. OEM&ODM are welcome, we have over 10 years' experience working with OEM project.
- 4. We are looking for the sales exclusive of our ODM wooden mirrored jewelry cabinet.

5. Sales exclusive agent sales right have been protect.

### **Package information:**

- 1. Forming polyfoam for the post package
- 2. 6-side strong polyfoam are used for safe package during transportation.
- 3. Assembled kit and User Manual are available for each cabinet.

### **Production lead time**

- 1. 25~50 days after received deposit.
- 2. Normal on production line production lead time is 15days after received deposit.