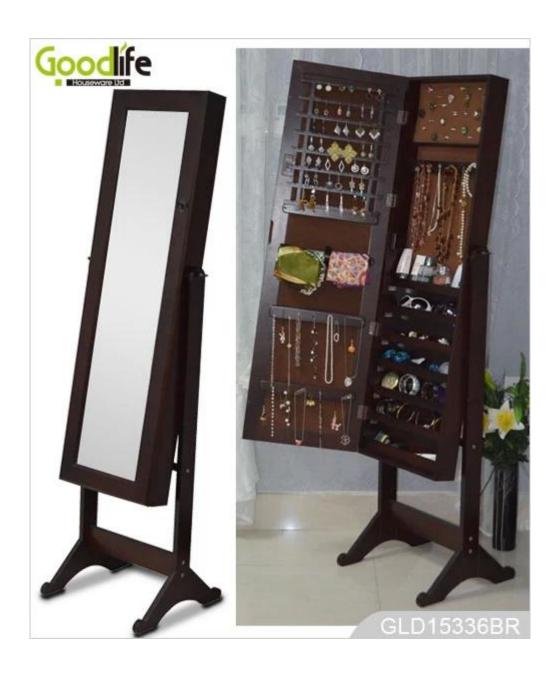

# **SOLUTIONS FOR YOUR GOODLIFE!**

- Full length dressing mirror and jewelry storage cabinet combined.
- Lots of divided space and organizers perfect for storing jewelry.
- Floor standing, wall mount + over the door 3 functions are available.
- Safe package with poly foam and strong carton.
- Printed assembly instruction manual included.

## **Product Features**

| <b>Production Name</b> | Standing wooden jewelry cabinet with full length mirror <b>Brand</b> Goodlife                                                   |      |        |           |            |
|------------------------|---------------------------------------------------------------------------------------------------------------------------------|------|--------|-----------|------------|
| Item No.               | GLD15336                                                                                                                        |      |        |           |            |
| Product size           | H153*W37*D36 cm (Inch: H60.2 *W14.6*D14.2)                                                                                      |      |        |           |            |
| Colors                 | White, black, brown, cherry, pink, blue, silver, golden                                                                         |      |        |           |            |
| Function               | Floor standing (Wall mount and over the door available);<br>For makeup/ jewelry/keys/personal accessories organize and storage. |      |        |           |            |
| Material               | EU-standard MDF ; Eco-friendly paint                                                                                            |      |        |           |            |
| Organizer details      | earing holder; necklace hooks; Finger ring holder; divided organizers.                                                          |      |        |           |            |
| Package size           | 127*45*15 cm (Inch: 50*17.72*5.91)                                                                                              |      |        |           |            |
| Package                | KD package;<br>1piece per 1 PE bag; 1piece per 1 carton;<br>Poly foam protecting; strong master carton                          |      |        |           |            |
| Carton CBM             | $0.086 \text{m}^3$                                                                                                              |      |        | N.W./G.W. | 14kgs/16kg |
| 20GP                   | 325pcs                                                                                                                          | 40HQ | 790pcs | MOQ       | 100 pcs    |