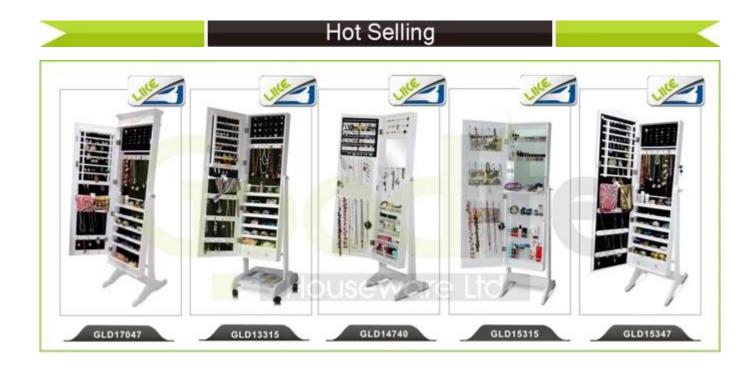

## **Product Features**

| <b>Production Name</b> | Standing wooden jewelry cabinet with full length mirror <b>Brand</b> Goodlife                                                   |      |        |           |            |
|------------------------|---------------------------------------------------------------------------------------------------------------------------------|------|--------|-----------|------------|
| Item No.               | GLD15336                                                                                                                        |      |        |           |            |
| Product size           | H153*W37*D36 cm (Inch: H60.2 *W14.6*D14.2)                                                                                      |      |        |           |            |
| Colors                 | White, black, brown, cherry, pink, blue, silver, golden                                                                         |      |        |           |            |
| Function               | Floor standing (Wall mount and over the door available);<br>For makeup/ jewelry/keys/personal accessories organize and storage. |      |        |           |            |
| Material               | EU-standard MDF ; Eco-friendly paint                                                                                            |      |        |           |            |
| Organizer details      | earing holder; necklace hooks; Finger ring holder; divided organizers.                                                          |      |        |           |            |
| Package size           | 127*45*15 cm (Inch: 50*17.72*5.91)                                                                                              |      |        |           |            |
| Package                | KD package;<br>1piece per 1 PE bag; 1piece per 1 carton;<br>Poly foam protecting; strong master carton                          |      |        |           |            |
| Carton CBM             | $0.086 \text{m}^3$                                                                                                              |      |        | N.W./G.W. | 14kgs/16kg |
| 20GP                   | 325pcs                                                                                                                          | 40HQ | 790pcs | MOQ       | 100 pcs    |