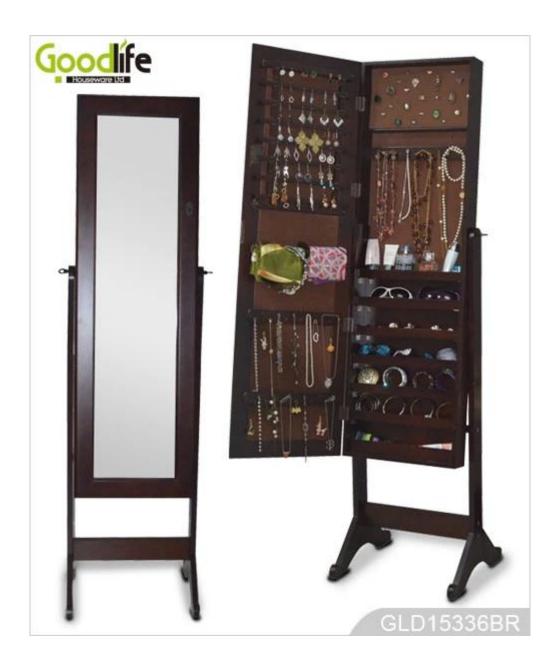

# **SOLUTIONS FOR YOUR GOODLIFE!**

- Full length dressing mirror and jewelry storage cabinet combined.
- Lots of divided space and organizers perfect for storing jewelry.
- Floor standing, wall mount + over the door 3 functions are available.
- Safe package with poly foam and strong carton.
- Printed assembly instruction manual included.

## **Product Features**

| <b>Production Name</b> | Standing wooden jewelry cabinet with full length mirror <b>Brand</b> Goodlife                                                   |      |        |           |            |
|------------------------|---------------------------------------------------------------------------------------------------------------------------------|------|--------|-----------|------------|
| Item No.               | GLD15336                                                                                                                        |      |        |           |            |
| Product size           | H153*W37*D36 cm (Inch: H60.2 *W14.6*D14.2)                                                                                      |      |        |           |            |
| Colors                 | White, black, brown, cherry, pink, blue, silver, golden                                                                         |      |        |           |            |
| Function               | Floor standing (Wall mount and over the door available);<br>For makeup/ jewelry/keys/personal accessories organize and storage. |      |        |           |            |
| Material               | EU-standard MDF ; Eco-friendly paint                                                                                            |      |        |           |            |
| Organizer details      | earing holder; necklace hooks; Finger ring holder; divided organizers.                                                          |      |        |           |            |
| Package size           | 127*45*15 cm (Inch: 50*17.72*5.91)                                                                                              |      |        |           |            |
| Package                | KD package;<br>1piece per 1 PE bag; 1piece per 1 carton;<br>Poly foam protecting; strong master carton                          |      |        |           |            |
| Carton CBM             | $0.086 \text{m}^3$                                                                                                              |      |        | N.W./G.W. | 14kgs/16kg |
| 20GP                   | 325pcs                                                                                                                          | 40HQ | 790pcs | MOQ       | 100 pcs    |