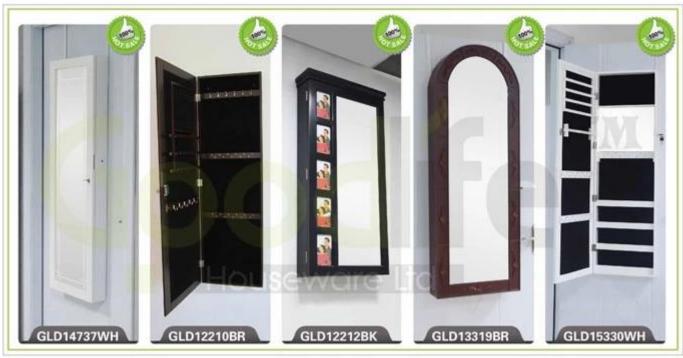

## **Product Features**

| <b>Production Name</b> | Standing wooden jewelry cabinet with full length mirror <b>Brand</b> Goodlife                                                   |      |        |           |            |
|------------------------|---------------------------------------------------------------------------------------------------------------------------------|------|--------|-----------|------------|
| Item No.               | GLD15336                                                                                                                        |      |        |           |            |
| Product size           | H153*W37*D36 cm (Inch: H60.2 *W14.6*D14.2)                                                                                      |      |        |           |            |
| Colors                 | White, black, brown, cherry, pink, blue, silver, golden                                                                         |      |        |           |            |
| Function               | Floor standing (Wall mount and over the door available);<br>For makeup/ jewelry/keys/personal accessories organize and storage. |      |        |           |            |
| Material               | EU-standard MDF ; Eco-friendly paint                                                                                            |      |        |           |            |
| Organizer details      | earing holder; necklace hooks; Finger ring holder; divided organizers.                                                          |      |        |           |            |
| Package size           | 127*45*15 cm (Inch: 50*17.72*5.91)                                                                                              |      |        |           |            |
| Package                | KD package;<br>1piece per 1 PE bag; 1piece per 1 carton;<br>Poly foam protecting; strong master carton                          |      |        |           |            |
| Carton CBM             | $0.086 \text{m}^3$                                                                                                              |      |        | N.W./G.W. | 14kgs/16kg |
| 20GP                   | 325pcs                                                                                                                          | 40HQ | 790pcs | MOQ       | 100 pcs    |