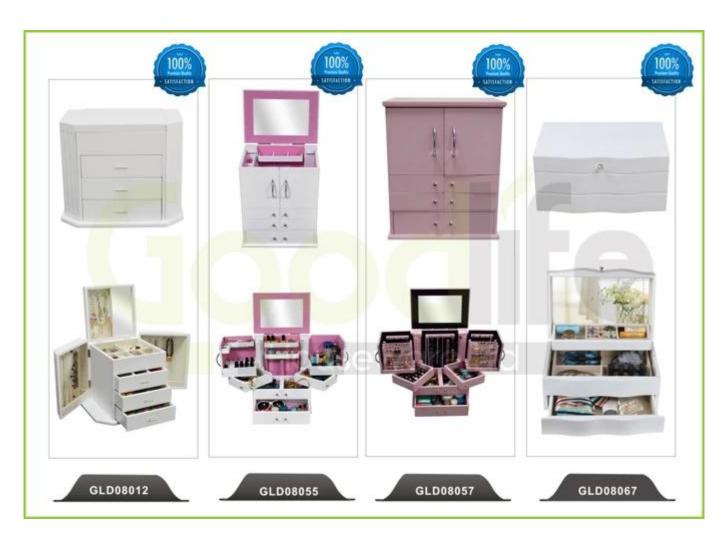

services:**

- 1. Your inquiry related to our products or prices will be replied in 12hours in working date.
- 2. Experience sales answer your inquiry and give you related business service.
- 3. OEM&ODM are welcome, we have over 10 years' experience working with OEM project.
- 4. We are looking for the sales exclusive of our ODM wooden mirrored jewelry cabinet.

5. Sales exclusive agent sales right have been protect.

### **Package information:**

- 1. Forming polyfoam for the post package
- 2. 6-side strong polyfoam are used for safe package during transportation.
- 3. Assembled kit and User Manual are available for each cabinet.

### **Production lead time**

- 1. 25~50 days after received deposit.
- 2. Normal on production line production lead time is 15days after received deposit.