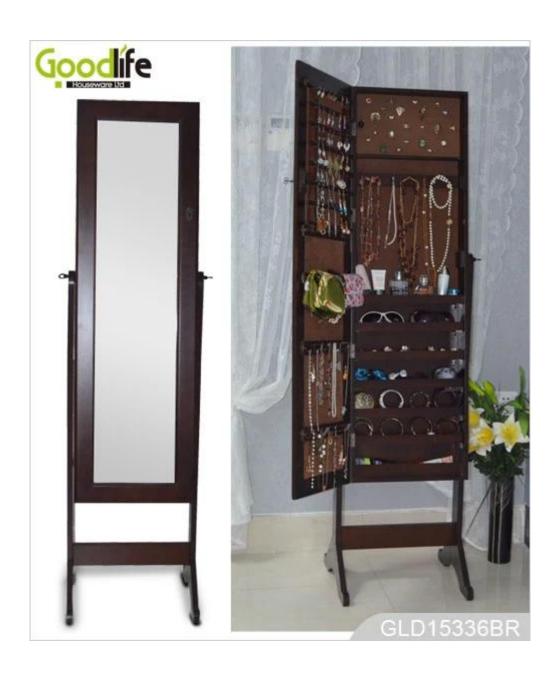

# **SOLUTIONS FOR YOUR GOODLIFE!**

- Full length dressing mirror and jewelry storage cabinet combined.
- Lots of divided space and organizers perfect for storing jewelry.
- Floor standing, wall mount + over the door 3 functions are available.
- Safe package with poly foam and strong carton.
- Printed assembly instruction manual included.

## **Product Features**

| <b>Production Name</b> | Standing wooden jewelry cabinet with full length mirror <b>Brand</b> Goodlife                                                   |      |        |           |            |
|------------------------|---------------------------------------------------------------------------------------------------------------------------------|------|--------|-----------|------------|
| Item No.               | GLD15336                                                                                                                        |      |        |           |            |
| Product size           | H153*W37*D36 cm (Inch: H60.2 *W14.6*D14.2)                                                                                      |      |        |           |            |
| Colors                 | White, black, brown, cherry, pink, blue, silver, golden                                                                         |      |        |           |            |
| Function               | Floor standing (Wall mount and over the door available);<br>For makeup/ jewelry/keys/personal accessories organize and storage. |      |        |           |            |
| Material               | EU-standard MDF ; Eco-friendly paint                                                                                            |      |        |           |            |
| Organizer details      | earing holder; necklace hooks; Finger ring holder; divided organizers.                                                          |      |        |           |            |
| Package size           | 127*45*15 cm (Inch: 50*17.72*5.91)                                                                                              |      |        |           |            |
| Package                | KD package;<br>1piece per 1 PE bag; 1piece per 1 carton;<br>Poly foam protecting; strong master carton                          |      |        |           |            |
| Carton CBM             | $0.086 \text{m}^3$                                                                                                              |      |        | N.W./G.W. | 14kgs/16kg |
| 20GP                   | 325pcs                                                                                                                          | 40HQ | 790pcs | MOQ       | 100 pcs    |