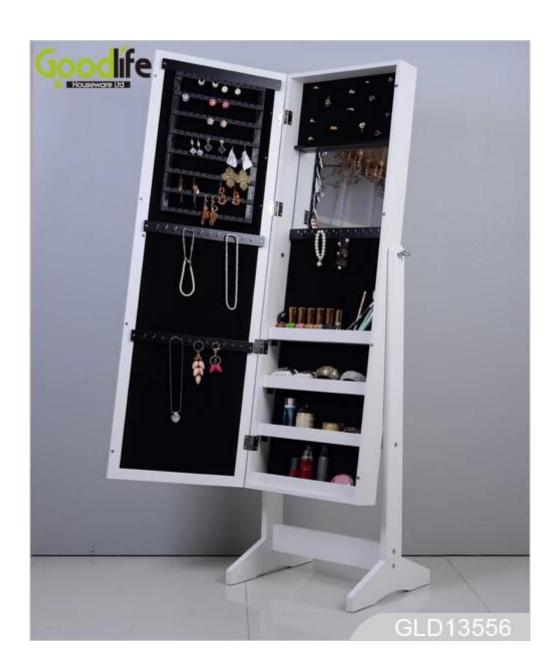

# Elegance jewelry storage cabinet makeup rack GLD13556

- Full length dressing mirror and jewelry storage combined.

Lots of divided space and organizers perfect for organizing your favorite jewelry and makeu p.

### W41\*D40\*H147cm

| <b>Production Name</b> | Elegance jewelry storage cabinet<br>GLD13556                                                                 | makeup rack   | Brand | G         | oodlife       |
|------------------------|--------------------------------------------------------------------------------------------------------------|---------------|-------|-----------|---------------|
| Item No.               | GLD13556                                                                                                     |               |       |           |               |
| Product size           |                                                                                                              |               |       |           |               |
| (16.14*15.75*57.87INC  | EH)                                                                                                          |               |       |           |               |
| Colors                 | White, black, brown, gray                                                                                    |               |       |           |               |
| Function               | floor standing +Wall mount +over the door, for jewelry, accessories storage                                  |               |       |           |               |
| Material               | MDF+NC paiting Soft Inner velvet liner                                                                       |               |       |           |               |
| Organizer details      | Earring holders; Plastic tray organizers; Necklace hooks; Finger ring holders; Inner mirror.                 |               |       |           |               |
| Package size           | W41*D40*H147cm /(INCH:51.18"* 17.32"* 5.71")                                                                 |               |       |           |               |
| Package                | Knock down package, poly bag, poly foam;<br>A=A master carton;1pc per carton; international drop test passed |               |       |           |               |
| Carton CBM             | $0.1 \text{m}^3$                                                                                             |               |       | N.W./G.W. | 12.2kgs/14kgs |
| 20GP                   | 280pcs <b>40</b>                                                                                             | <b>OHQ</b> 68 | 80pcs | MOQ       | 700 pieces    |