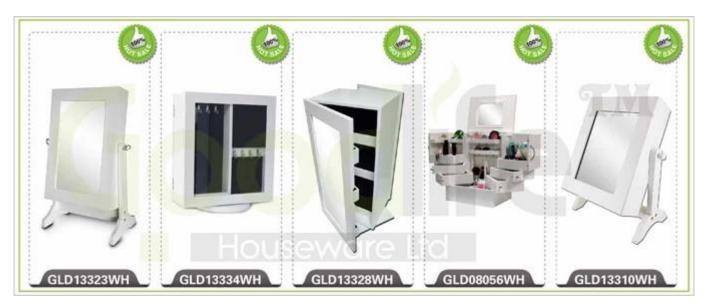

s:**

- 1. Your inquiry related to our products or prices will be replied in 12hours in working date.
- 2. Experience sales answer your inquiry and give you related business service.
- 3. OEM&ODM are welcome, we have over 10 years' experience working with

# OEM project.

- 4. We are looking for the sales exclusive of our ODM wooden mirrored jewelry cabinet.
- 5. Sales exclusive agent sales right have been protect.

## **Package information:**

- 1. Forming polyfoam for the post package
- 2. 6-side strong polyfoam are used for safe package during transportation.
- 3. Assembled kit and User Manual are available for each cabinet.

### **Production lead time**

- 1. 25~50 days after received deposit.
- 2. Normal on production line production lead time is 15days after received deposit.