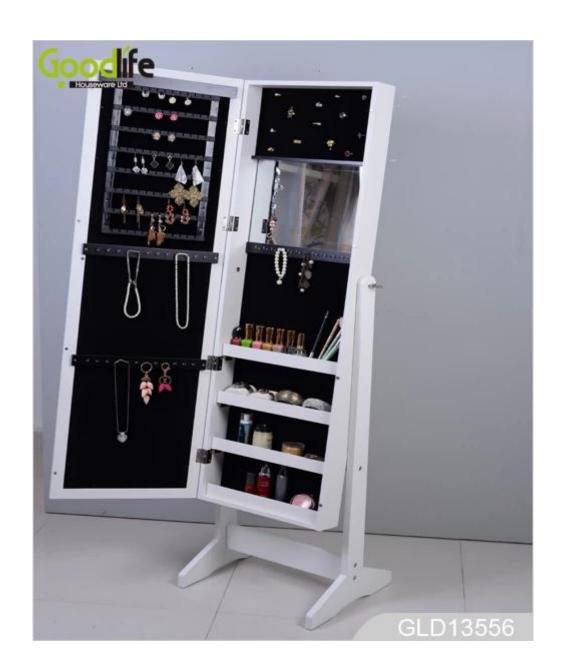

# Elegance jewelry storage cabinet makeup rack GLD13556

- Full length dressing mirror and jewelry storage combined.

Lots of divided space and organizers perfect for organizing your favorite jewelry and makeu p.

### W41\*D40\*H147cm

| <b>Production Name</b> | Elegance jewelry storage cabinet<br>GLD13556                                                                 | makeup rack   | Brand | G         | oodlife       |
|------------------------|--------------------------------------------------------------------------------------------------------------|---------------|-------|-----------|---------------|
| Item No.               | GLD13556                                                                                                     |               |       |           |               |
| Product size           |                                                                                                              |               |       |           |               |
| (16.14*15.75*57.87INC  | EH)                                                                                                          |               |       |           |               |
| Colors                 | White, black, brown, gray                                                                                    |               |       |           |               |
| Function               | floor standing +Wall mount +over the door, for jewelry, accessories storage                                  |               |       |           |               |
| Material               | MDF+NC paiting Soft Inner velvet liner                                                                       |               |       |           |               |
| Organizer details      | Earring holders; Plastic tray organizers; Necklace hooks; Finger ring holders; Inner mirror.                 |               |       |           |               |
| Package size           | W41*D40*H147cm /(INCH:51.18"* 17.32"* 5.71")                                                                 |               |       |           |               |
| Package                | Knock down package, poly bag, poly foam;<br>A=A master carton;1pc per carton; international drop test passed |               |       |           |               |
| Carton CBM             | $0.1 \text{m}^3$                                                                                             |               |       | N.W./G.W. | 12.2kgs/14kgs |
| 20GP                   | 280pcs <b>40</b>                                                                                             | <b>OHQ</b> 68 | 80pcs | MOQ       | 700 pieces    |