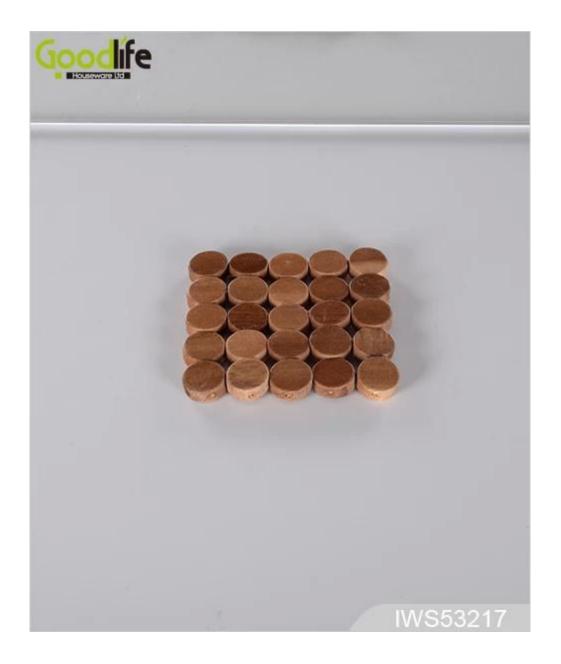

# Elegance rubber wood coaster Water-poor cup mat IWS53217

#### Features:

- Heat insulation
- Water-poor for longtime
- Each small wooden block is smooth and burr-free;

# Material