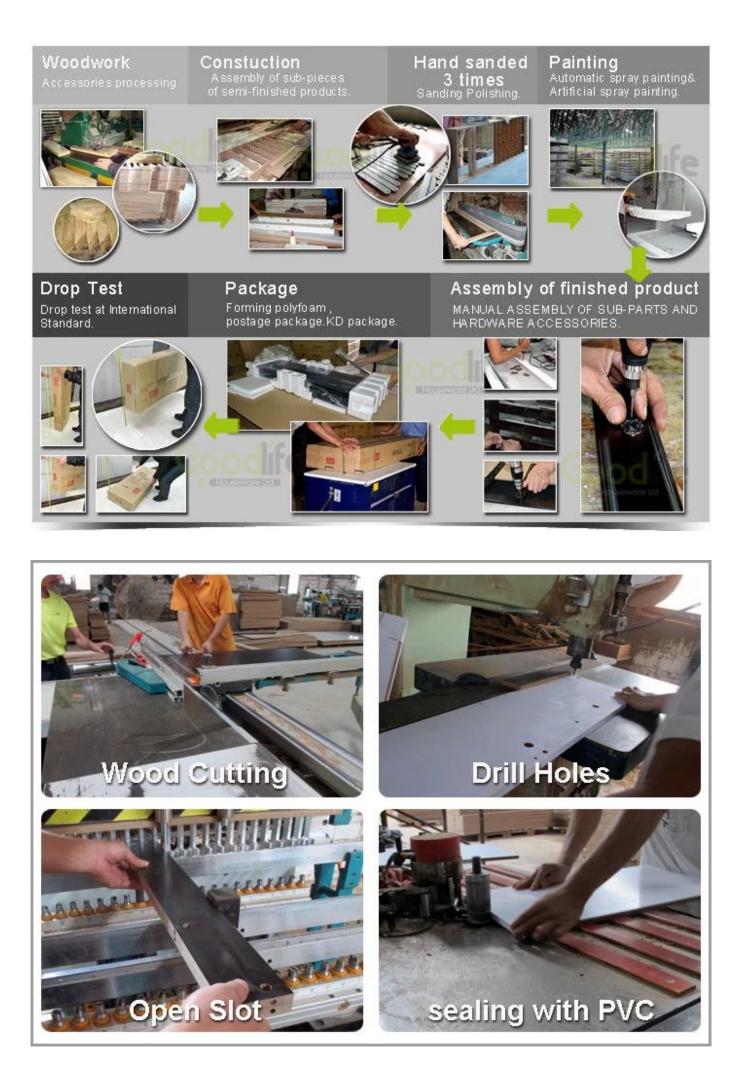

| Waterproof,<br>Anticorrosive                      |             |         |          |
| Product Size      |                                                   |             |         |          |
| Package size      | 34.5*34.5*29 cm                                   |             |         |          |
| Package           | Mail Order package for reship                     |             |         |          |
| Carton CBM        | 0.035m <sup>3</sup> / set                         |             |         |          |
| 20GP              | Ν                                                 | .W. /G.W.   | 0.05KG  |          |
| 40HQ              | 524340 pieces M                                   | ( <b>OQ</b> | 1000 PC | CS       |

# Design And Color









# Workmanship And Package



# Material



# Certificates



Our team



#### **Our Business services:**

1. Your inquiry related to our products or prices will be replied in 12 hours in working date.

2. Experience sales answer your question and give you related business service.

3. OEM & amp; amp; ODM are welcome, we have over 10 years experience working with OEM project.

4. We are looking for exclusive sales of ODM <u>Cabinet wooden mirror jewelry</u>.

5. Sales The exclusive right agent sales have been protection.

### **Package information:**

- 1. Forming polyfoam for the post package
- 2. 6-side strong polyfoam are used for safety package during transportation.
- 3. assembled kit and user manual are available for each office.

#### production lead time

1. 25 ~ 50 days after deposit received.

2. Normal in