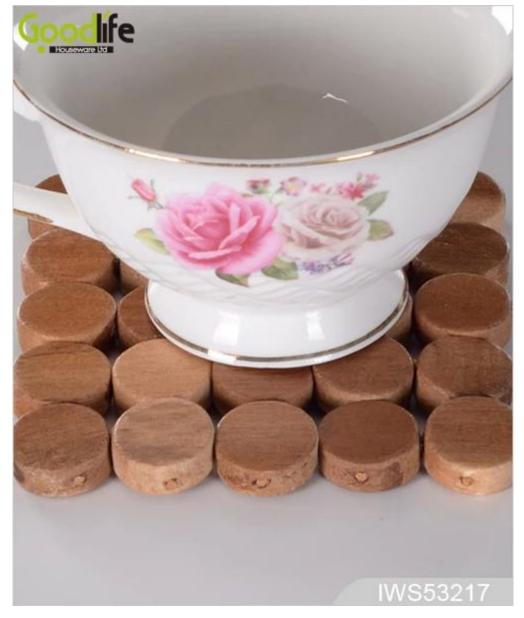

# Elegance rubber wood coaster Water-poor cup mat IWS53217

#### Features:

- Heat insulation
- Water-poor for longtime
- Each small wooden block is smooth and burr-free;

# Workmanship And Package