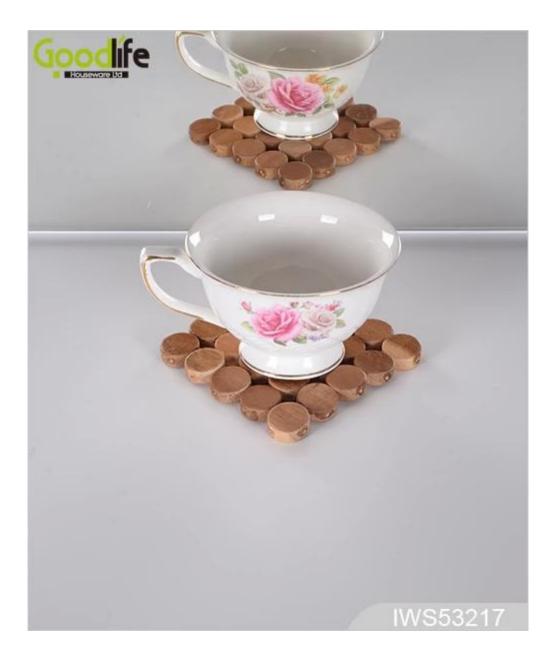

# Elegance rubber wood coaster Water-poor cup mat IWS53217

#### Features:

- Heat insulation
- Water-poor for longtime
- Each small wooden block is smooth and burr-free;

# Design And Color