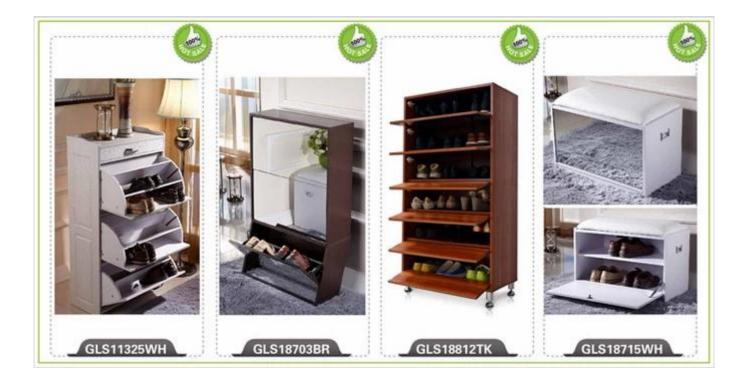

ated to our products or prices will be replied in 12 hours in working date.

2. Experience sales answer your question and give you related business service.

3. OEM & amp; amp; ODM are welcome, we have over 10 years experience working with OEM project.

4. We are looking for exclusive sales of ODM <u>Cabinet wooden mirror jewelry</u>.

5. Sales The exclusive right agent sales have been protection.

### **Package information:**

- 1. Forming polyfoam for the post package
- 2. 6-side strong polyfoam are used for safety package during transportation.
- 3. assembled kit and user manual are available for each office.

#### production lead time

1. 25 ~ 50 days after deposit received.

2. Normal in the production lead time production line is 15 days after deposit received.

# Hot Selling