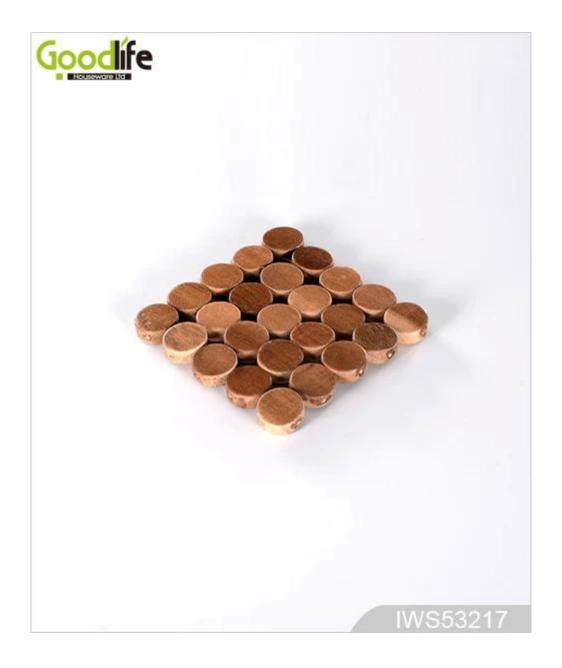

# Elegance rubber wood coaster Water-poor cup mat IWS53217

#### Features:

- Heat insulation
- Water-poor for longtime
- Each small wooden block is smooth and burr-free;

# Design And Color