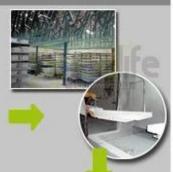

#### Painting

Automatic spray painting& Artificial spray painting

#### **Drop Test**

Drop test at International Standard.