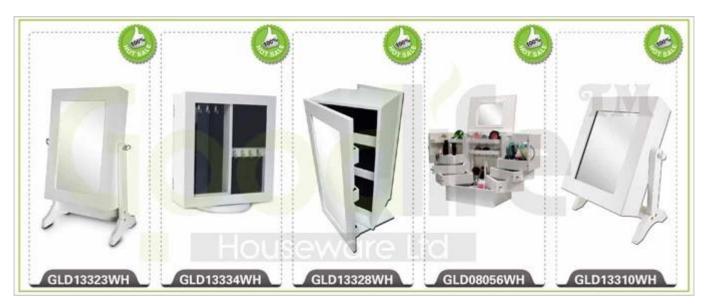

# **SOLUTIONS FOR YOUR GOODLIFE!**

- Full length dressing mirror and jewelry storage cabinet combined.
- Lots of divided space and organizers perfect for jewelry and makeup storage.
- Floor standing, wall mount + over the door 3 functions are available.
- KD package with poly foam and strong carton.
- Printed assembly instruction manual included.

### **Product Features**

| Production Name   |                                                                                                                                 | wooden jewelry | Brand  | Goodlife  |             |
|-------------------|---------------------------------------------------------------------------------------------------------------------------------|----------------|--------|-----------|-------------|
| Item No.          | GLD13218                                                                                                                        |                |        |           |             |
| Product size      | H146*W46*D36.5 CM (Inch: H57.5 *W18.1 *D14.4 )                                                                                  |                |        |           |             |
| Colors            | White, black, brown, cherry, pink, blue, silver, golden                                                                         |                |        |           |             |
| Function          | Floor standing (Wall mount and over the door available);<br>For makeup/ jewelry/keys/personal accessories organize and storage. |                |        |           |             |
| Material          | EU-standard MDF ;Eco-friendly painting                                                                                          |                |        |           |             |
| Organizer details | earing holder; necklace hooks;<br>finger ring holder; divided organizers;<br>2 storage drawers.                                 |                |        |           |             |
| Package size      | 132*43*16 CM (Inch: 51.97 *16.93 *6.3)                                                                                          |                |        |           |             |
| Package           | Mail order package: KD package;<br>1piece per 1 PE bag; 1piece per 1 carton;<br>Poly foam protecting; strong master carton      |                |        |           |             |
| Carton CBM        | $0.091 \mathrm{m}^3$                                                                                                            |                |        | N.W./G.W. | 14kgs/16kgs |
| 20GP              | 310pcs                                                                                                                          | <b>40HQ</b>    | 755pcs | MOQ       | 100 pcs     |