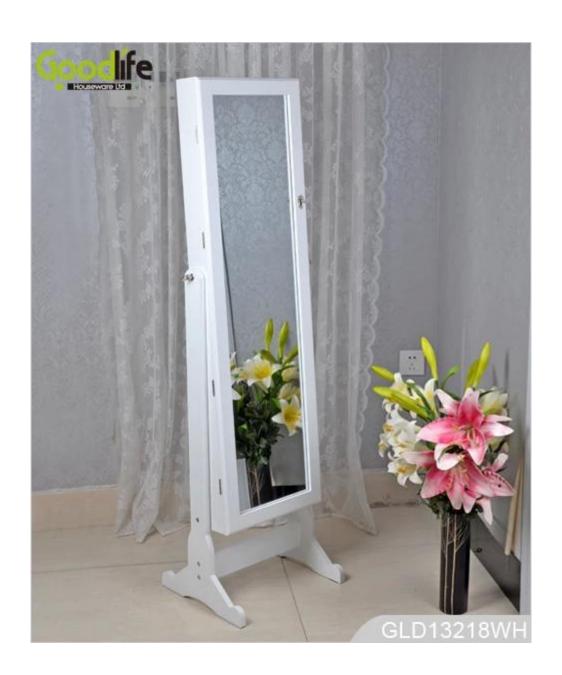

# **SOLUTIONS FOR YOUR GOODLIFE!**

- Full length dressing mirror and jewelry storage cabinet combined.
- Lots of divided space and organizers perfect for jewelry and makeup storage.
- Floor standing, wall mount + over the door 3 functions are available.
- KD package with poly foam and strong carton.
- Printed assembly instruction manual included.

### **Product Features**

| Production Name   |                                                                                                                                 | wooden jewelry | Brand  | Goodlife  |             |
|-------------------|---------------------------------------------------------------------------------------------------------------------------------|----------------|--------|-----------|-------------|
| Item No.          | GLD13218                                                                                                                        |                |        |           |             |
| Product size      | H146*W46*D36.5 CM (Inch: H57.5 *W18.1 *D14.4 )                                                                                  |                |        |           |             |
| Colors            | White, black, brown, cherry, pink, blue, silver, golden                                                                         |                |        |           |             |
| Function          | Floor standing (Wall mount and over the door available);<br>For makeup/ jewelry/keys/personal accessories organize and storage. |                |        |           |             |
| Material          | EU-standard MDF ;Eco-friendly painting                                                                                          |                |        |           |             |
| Organizer details | earing holder; necklace hooks;<br>finger ring holder; divided organizers;<br>2 storage drawers.                                 |                |        |           |             |
| Package size      | 132*43*16 CM (Inch: 51.97 *16.93 *6.3)                                                                                          |                |        |           |             |
| Package           | Mail order package: KD package;<br>1piece per 1 PE bag; 1piece per 1 carton;<br>Poly foam protecting; strong master carton      |                |        |           |             |
| Carton CBM        | $0.091 \mathrm{m}^3$                                                                                                            |                |        | N.W./G.W. | 14kgs/16kgs |
| 20GP              | 310pcs                                                                                                                          | <b>40HQ</b>    | 755pcs | MOQ       | 100 pcs     |