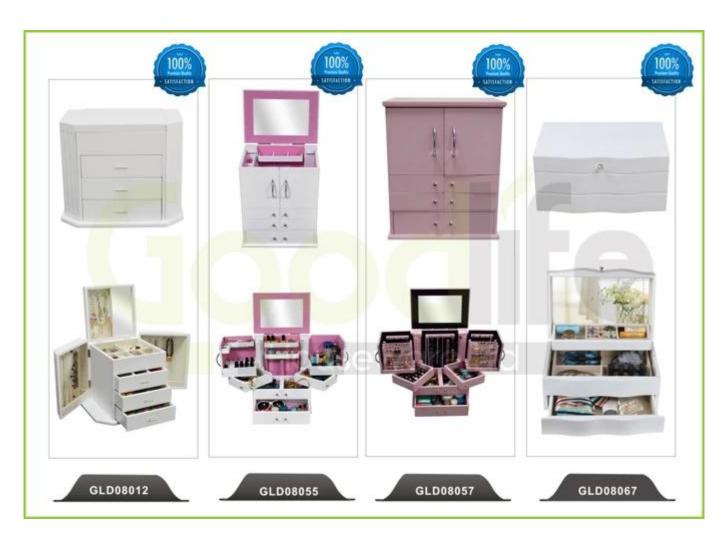

### **Product Features**

| Production Name   |                                                                                                                                 | wooden jewelry | Brand  | Goodlife  |             |
|-------------------|---------------------------------------------------------------------------------------------------------------------------------|----------------|--------|-----------|-------------|
| Item No.          | GLD13218                                                                                                                        |                |        |           |             |
| Product size      | H146*W46*D36.5 CM (Inch: H57.5 *W18.1 *D14.4 )                                                                                  |                |        |           |             |
| Colors            | White, black, brown, cherry, pink, blue, silver, golden                                                                         |                |        |           |             |
| Function          | Floor standing (Wall mount and over the door available);<br>For makeup/ jewelry/keys/personal accessories organize and storage. |                |        |           |             |
| Material          | EU-standard MDF ;Eco-friendly painting                                                                                          |                |        |           |             |
| Organizer details | earing holder; necklace hooks;<br>finger ring holder; divided organizers;<br>2 storage drawers.                                 |                |        |           |             |
| Package size      | 132*43*16 CM (Inch: 51.97 *16.93 *6.3)                                                                                          |                |        |           |             |
| Package           | Mail order package: KD package;<br>1piece per 1 PE bag; 1piece per 1 carton;<br>Poly foam protecting; strong master carton      |                |        |           |             |
| Carton CBM        | $0.091 \mathrm{m}^3$                                                                                                            |                |        | N.W./G.W. | 14kgs/16kgs |
| 20GP              | 310pcs                                                                                                                          | <b>40HQ</b>    | 755pcs | MOQ       | 100 pcs     |