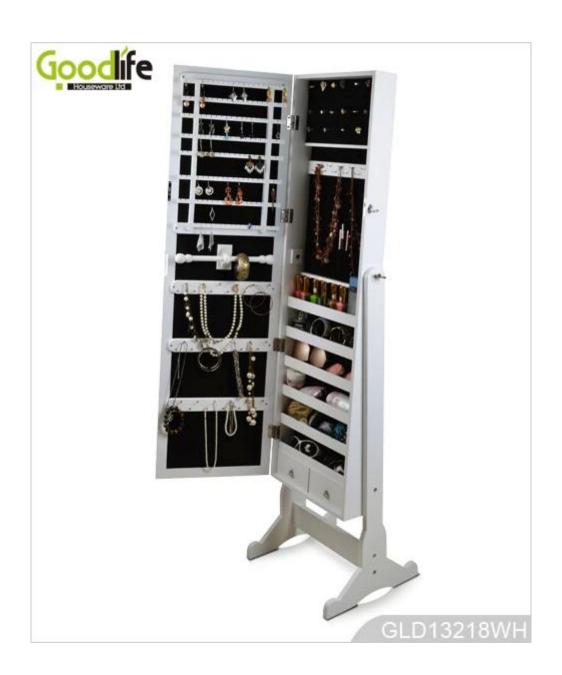

# **SOLUTIONS FOR YOUR GOODLIFE!**

- Full length dressing mirror and jewelry storage cabinet combined.
- Lots of divided space and organizers perfect for jewelry and makeup storage.
- Floor standing, wall mount + over the door 3 functions are available.
- KD package with poly foam and strong carton.
- Printed assembly instruction manual included.

### **Product Features**

| Production Name   |                                                                                                                                 | wooden jewelry | Brand  | Goodlife  |             |
|-------------------|---------------------------------------------------------------------------------------------------------------------------------|----------------|--------|-----------|-------------|
| Item No.          | GLD13218                                                                                                                        |                |        |           |             |
| Product size      | H146*W46*D36.5 CM (Inch: H57.5 *W18.1 *D14.4 )                                                                                  |                |        |           |             |
| Colors            | White, black, brown, cherry, pink, blue, silver, golden                                                                         |                |        |           |             |
| Function          | Floor standing (Wall mount and over the door available);<br>For makeup/ jewelry/keys/personal accessories organize and storage. |                |        |           |             |
| Material          | EU-standard MDF ;Eco-friendly painting                                                                                          |                |        |           |             |
| Organizer details | earing holder; necklace hooks;<br>finger ring holder; divided organizers;<br>2 storage drawers.                                 |                |        |           |             |
| Package size      | 132*43*16 CM (Inch: 51.97 *16.93 *6.3)                                                                                          |                |        |           |             |
| Package           | Mail order package: KD package;<br>1piece per 1 PE bag; 1piece per 1 carton;<br>Poly foam protecting; strong master carton      |                |        |           |             |
| Carton CBM        | $0.091 \mathrm{m}^3$                                                                                                            |                |        | N.W./G.W. | 14kgs/16kgs |
| 20GP              | 310pcs                                                                                                                          | <b>40HQ</b>    | 755pcs | MOQ       | 100 pcs     |