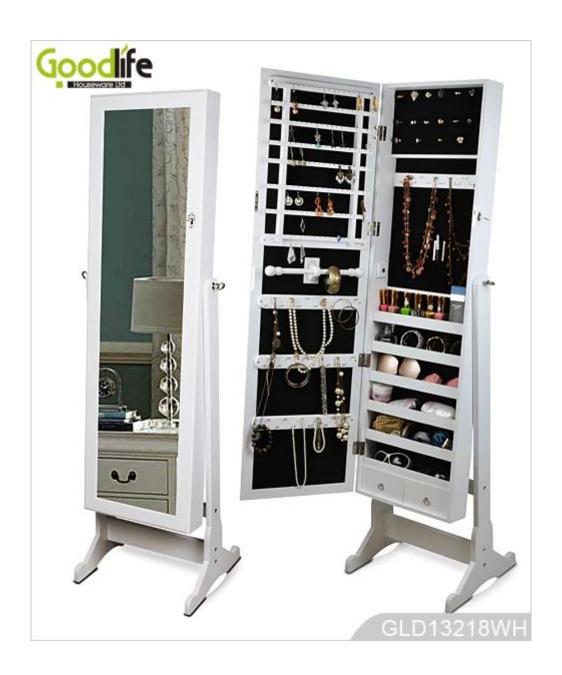

# **SOLUTIONS FOR YOUR GOODLIFE!**

- Full length dressing mirror and jewelry storage cabinet combined.
- Lots of divided space and organizers perfect for jewelry and makeup storage.
- Floor standing, wall mount + over the door 3 functions are available.
- KD package with poly foam and strong carton.
- Printed assembly instruction manual included.

### **Product Features**

| Production Name   |                                                                                                                                 | wooden jewelry | Brand  | Goodlife  |             |
|-------------------|---------------------------------------------------------------------------------------------------------------------------------|----------------|--------|-----------|-------------|
| Item No.          | GLD13218                                                                                                                        |                |        |           |             |
| Product size      | H146*W46*D36.5 CM (Inch: H57.5 *W18.1 *D14.4 )                                                                                  |                |        |           |             |
| Colors            | White, black, brown, cherry, pink, blue, silver, golden                                                                         |                |        |           |             |
| Function          | Floor standing (Wall mount and over the door available);<br>For makeup/ jewelry/keys/personal accessories organize and storage. |                |        |           |             |
| Material          | EU-standard MDF ;Eco-friendly painting                                                                                          |                |        |           |             |
| Organizer details | earing holder; necklace hooks;<br>finger ring holder; divided organizers;<br>2 storage drawers.                                 |                |        |           |             |
| Package size      | 132*43*16 CM (Inch: 51.97 *16.93 *6.3)                                                                                          |                |        |           |             |
| Package           | Mail order package: KD package;<br>1piece per 1 PE bag; 1piece per 1 carton;<br>Poly foam protecting; strong master carton      |                |        |           |             |
| Carton CBM        | $0.091 \mathrm{m}^3$                                                                                                            |                |        | N.W./G.W. | 14kgs/16kgs |
| 20GP              | 310pcs                                                                                                                          | <b>40HQ</b>    | 755pcs | MOQ       | 100 pcs     |