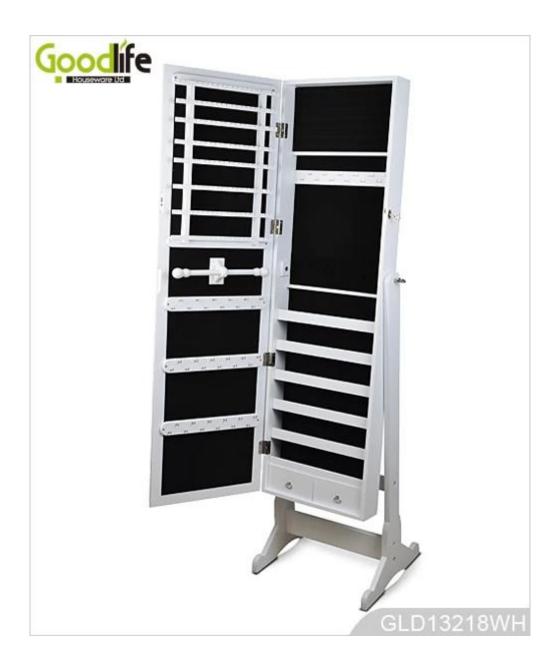

# **SOLUTIONS FOR YOUR GOODLIFE!**

- Full length dressing mirror and jewelry storage cabinet combined.
- Lots of divided space and organizers perfect for jewelry and makeup storage.
- Floor standing, wall mount + over the door 3 functions are available.
- KD package with poly foam and strong carton.
- Printed assembly instruction manual included.

### **Product Features**

| Production Name   |                                                                                                                                 | wooden jewelry | Brand  | Goodlife  |             |
|-------------------|---------------------------------------------------------------------------------------------------------------------------------|----------------|--------|-----------|-------------|
| Item No.          | GLD13218                                                                                                                        |                |        |           |             |
| Product size      | H146*W46*D36.5 CM (Inch: H57.5 *W18.1 *D14.4 )                                                                                  |                |        |           |             |
| Colors            | White, black, brown, cherry, pink, blue, silver, golden                                                                         |                |        |           |             |
| Function          | Floor standing (Wall mount and over the door available);<br>For makeup/ jewelry/keys/personal accessories organize and storage. |                |        |           |             |
| Material          | EU-standard MDF ;Eco-friendly painting                                                                                          |                |        |           |             |
| Organizer details | earing holder; necklace hooks;<br>finger ring holder; divided organizers;<br>2 storage drawers.                                 |                |        |           |             |
| Package size      | 132*43*16 CM (Inch: 51.97 *16.93 *6.3)                                                                                          |                |        |           |             |
| Package           | Mail order package: KD package;<br>1piece per 1 PE bag; 1piece per 1 carton;<br>Poly foam protecting; strong master carton      |                |        |           |             |
| Carton CBM        | $0.091 \mathrm{m}^3$                                                                                                            |                |        | N.W./G.W. | 14kgs/16kgs |
| 20GP              | 310pcs                                                                                                                          | <b>40HQ</b>    | 755pcs | MOQ       | 100 pcs     |