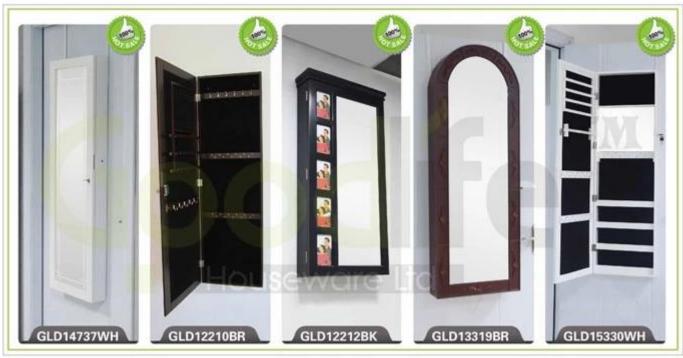

### **Product Features**

| Production Name   |                                                                                                                                 | wooden jewelry | Brand  | Goodlife  |             |
|-------------------|---------------------------------------------------------------------------------------------------------------------------------|----------------|--------|-----------|-------------|
| Item No.          | GLD13218                                                                                                                        |                |        |           |             |
| Product size      | H146*W46*D36.5 CM (Inch: H57.5 *W18.1 *D14.4 )                                                                                  |                |        |           |             |
| Colors            | White, black, brown, cherry, pink, blue, silver, golden                                                                         |                |        |           |             |
| Function          | Floor standing (Wall mount and over the door available);<br>For makeup/ jewelry/keys/personal accessories organize and storage. |                |        |           |             |
| Material          | EU-standard MDF ;Eco-friendly painting                                                                                          |                |        |           |             |
| Organizer details | earing holder; necklace hooks;<br>finger ring holder; divided organizers;<br>2 storage drawers.                                 |                |        |           |             |
| Package size      | 132*43*16 CM (Inch: 51.97 *16.93 *6.3)                                                                                          |                |        |           |             |
| Package           | Mail order package: KD package;<br>1piece per 1 PE bag; 1piece per 1 carton;<br>Poly foam protecting; strong master carton      |                |        |           |             |
| Carton CBM        | $0.091 \mathrm{m}^3$                                                                                                            |                |        | N.W./G.W. | 14kgs/16kgs |
| 20GP              | 310pcs                                                                                                                          | <b>40HQ</b>    | 755pcs | MOQ       | 100 pcs     |