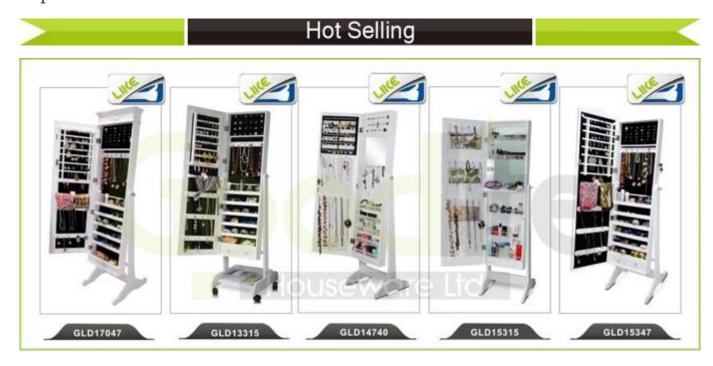

### **Product Features**

| Production Name   |                                                                                                                                 | wooden jewelry | Brand  | Goodlife  |             |
|-------------------|---------------------------------------------------------------------------------------------------------------------------------|----------------|--------|-----------|-------------|
| Item No.          | GLD13218                                                                                                                        |                |        |           |             |
| Product size      | H146*W46*D36.5 CM (Inch: H57.5 *W18.1 *D14.4 )                                                                                  |                |        |           |             |
| Colors            | White, black, brown, cherry, pink, blue, silver, golden                                                                         |                |        |           |             |
| Function          | Floor standing (Wall mount and over the door available);<br>For makeup/ jewelry/keys/personal accessories organize and storage. |                |        |           |             |
| Material          | EU-standard MDF ;Eco-friendly painting                                                                                          |                |        |           |             |
| Organizer details | earing holder; necklace hooks;<br>finger ring holder; divided organizers;<br>2 storage drawers.                                 |                |        |           |             |
| Package size      | 132*43*16 CM (Inch: 51.97 *16.93 *6.3)                                                                                          |                |        |           |             |
| Package           | Mail order package: KD package;<br>1piece per 1 PE bag; 1piece per 1 carton;<br>Poly foam protecting; strong master carton      |                |        |           |             |
| Carton CBM        | $0.091 \mathrm{m}^3$                                                                                                            |                |        | N.W./G.W. | 14kgs/16kgs |
| 20GP              | 310pcs                                                                                                                          | <b>40HQ</b>    | 755pcs | MOQ       | 100 pcs     |