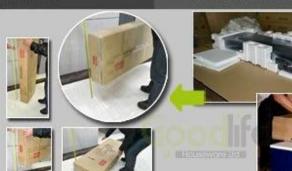

#### Package

Forming polyfoam , postage package. KD package.

### **Package information:**

- 1. Forming polyfoam for the post package
- 2. 6-side strong polyfoam are used for safe package during transportation.
- 3. Assembled kit and User Manual are available for each cabinet.