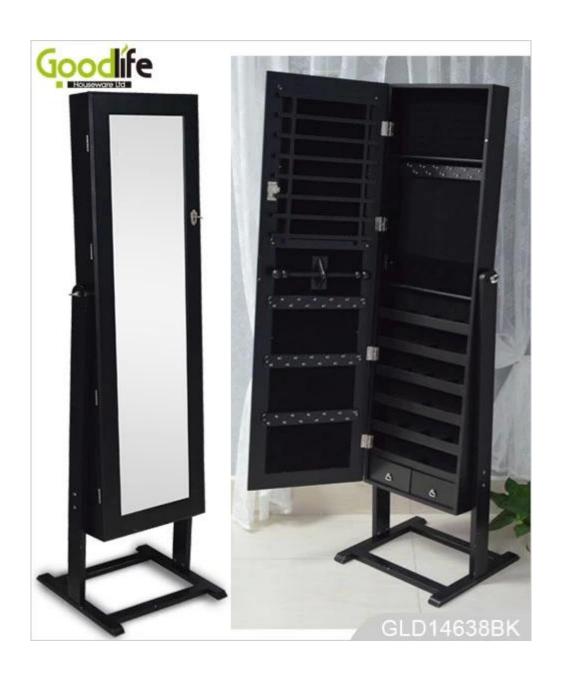

## **SOLUTIONS FOR YOUR GOODLIFE!**

- Full length dressing mirror and jewelry storage cabinet combined.
- Lots of divided space and organizers perfect for storing jewelry.
- Floor standing, wall mount + over the door 3 functions are available.
- Safe package with poly foam and strong carton.
- Printed assembly instruction manual included.

#### Product Features

Production Name | Standing wooden jewelry | Brand | Goodlife

cabinet with full length mirr

or

**Item No.** GLD14638

**Product size** H144\*W41\*L46 CM (Inch: H56.7\*W16.1\*D18.1) **Colors** White, black, brown, cherry, pink, blue, silver, golden

**Function** Floor standing (Wall mounted and hanging over the door available);

For makeup/jewelry/keys/personal accessories storage.

Material EU-standard MDF, Eco-friendly paint

Organizer details earring holder; necklace hooks;

finger ring holder; divided organizers;

2 drawers inside.

**Package size** 131.5\*52.5\*18.5 CM (Inch: 51.77\*20.67\*7.28)

**Package** KD package;

1 piece per 1 PE bag; 1 piece per 1 carton; Poly foam protecting; strong master carton.