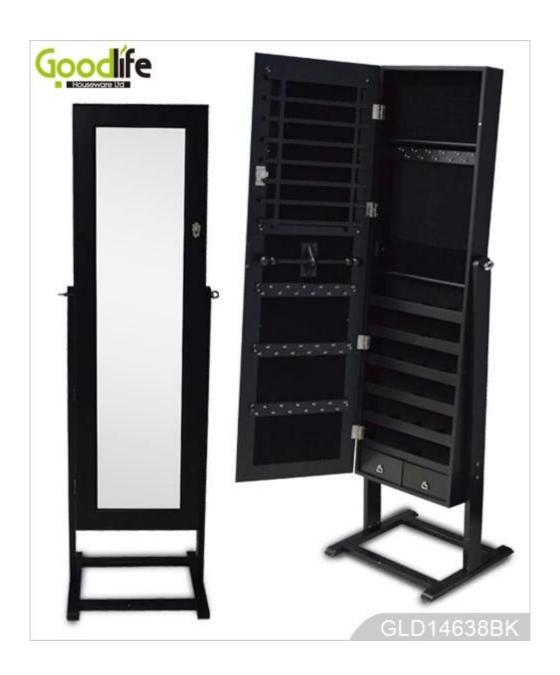

## **SOLUTIONS FOR YOUR GOODLIFE!**

- Full length dressing mirror and jewelry storage cabinet combined.
- Lots of divided space and organizers perfect for storing jewelry.
- Floor standing, wall mount + over the door 3 functions are available.
- Safe package with poly foam and strong carton.
- Printed assembly instruction manual included.

#### Product Features

Production Name | Standing wooden jewelry | Brand | Goodlife

cabinet with full length mirr

or

**Item No.** GLD14638

**Product size** H144\*W41\*L46 CM (Inch: H56.7\*W16.1\*D18.1) **Colors** White, black, brown, cherry, pink, blue, silver, golden

**Function** Floor standing (Wall mounted and hanging over the door available);

For makeup/jewelry/keys/personal accessories storage.

Material EU-standard MDF, Eco-friendly paint

Organizer details earring holder; necklace hooks;

finger ring holder; divided organizers;

2 drawers inside.

**Package size** 131.5\*52.5\*18.5 CM (Inch: 51.77\*20.67\*7.28)

**Package** KD package;

1 piece per 1 PE bag; 1 piece per 1 carton; Poly foam protecting; strong master carton.