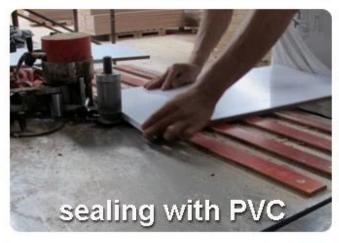

#### Package

Forming polyfoam , postage package. KD package.

### **Package information:**

- 1. Forming polyfoam for the post package
- 2. 6-side strong polyfoam are used for safe package during transportation.
- 3. Assembled kit and User Manual are available for each cabinet.