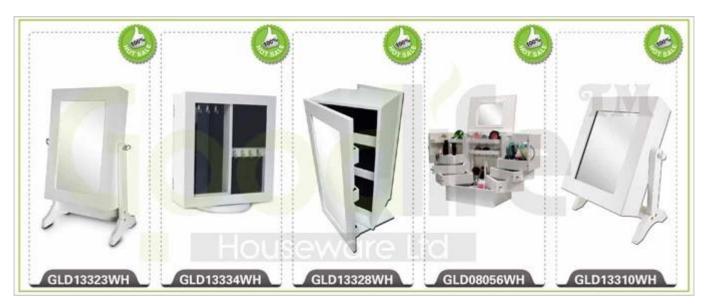

## **SOLUTIONS FOR YOUR GOODLIFE!**

- Full length dressing mirror and jewelry storage cabinet combined.
- Lots of divided space and organizers perfect for storing jewelry.
- Floor standing, wall mount + over the door 3 functions are available.
- Safe package with poly foam and strong carton.
- Printed assembly instruction manual included.

#### Product Features

Production Name | Standing wooden jewelry | Brand | Goodlife

cabinet with full length mirr

or

**Item No.** GLD14638

**Product size** H144\*W41\*L46 CM (Inch: H56.7\*W16.1\*D18.1) **Colors** White, black, brown, cherry, pink, blue, silver, golden

**Function** Floor standing (Wall mounted and hanging over the door available);

For makeup/jewelry/keys/personal accessories storage.

Material EU-standard MDF, Eco-friendly paint

Organizer details earring holder; necklace hooks;