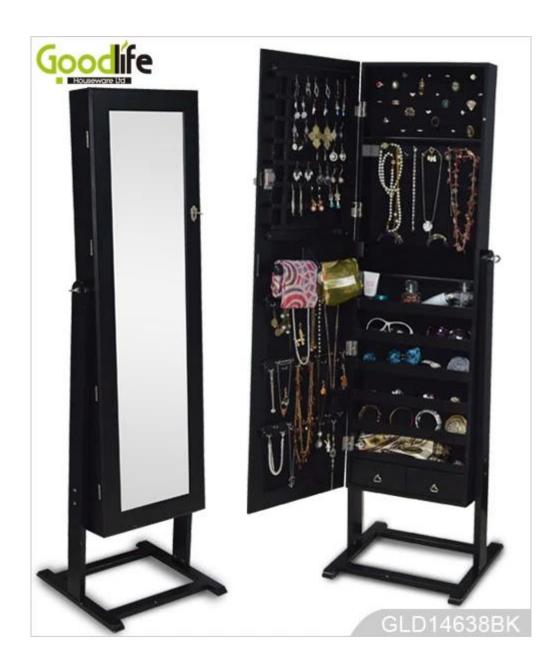

## **SOLUTIONS FOR YOUR GOODLIFE!**

- Full length dressing mirror and jewelry storage cabinet combined.
- Lots of divided space and organizers perfect for storing jewelry.
- Floor standing, wall mount + over the door 3 functions are available.
- Safe package with poly foam and strong carton.
- Printed assembly instruction manual included.

#### Product Features

Production Name | Standing wooden jewelry | Brand | Goodlife

cabinet with full length mirr

or

**Item No.** GLD14638

**Product size** H144\*W41\*L46 CM (Inch: H56.7\*W16.1\*D18.1) **Colors** White, black, brown, cherry, pink, blue, silver, golden

**Function** Floor standing (Wall mounted and hanging over the door available);

For makeup/jewelry/keys/personal accessories storage.

Material EU-standard MDF, Eco-friendly paint

Organizer details earring holder; necklace hooks;

finger ring holder; divided organizers;

2 drawers inside.

**Package size** 131.5\*52.5\*18.5 CM (Inch: 51.77\*20.67\*7.28)

**Package** KD package;

1 piece per 1 PE bag; 1 piece per 1 carton; Poly foam protecting; strong master carton.