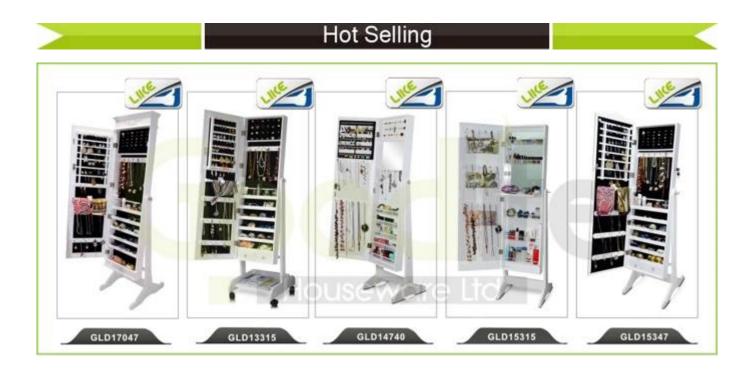

#### Product Features

Production Name | Standing wooden jewelry | Brand | Goodlife

cabinet with full length mirr

or

**Item No.** GLD14638

**Product size** H144\*W41\*L46 CM (Inch: H56.7\*W16.1\*D18.1) **Colors** White, black, brown, cherry, pink, blue, silver, golden

**Function** Floor standing (Wall mounted and hanging over the door available);

For makeup/jewelry/keys/personal accessories storage.

Material EU-standard MDF, Eco-friendly paint

Organizer details earring holder; necklace hooks;