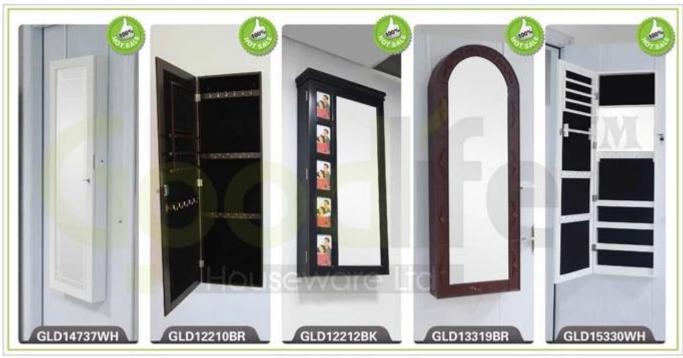

## **SOLUTIONS FOR YOUR GOODLIFE!**

- Full length dressing mirror and jewelry storage cabinet combined.
- Lots of divided space and organizers perfect for storing jewelry.
- Floor standing, wall mount + over the door 3 functions are available.
- Safe package with poly foam and strong carton.
- Printed assembly instruction manual included.

#### Product Features

Production Name | Standing wooden jewelry | Brand | Goodlife

cabinet with full length mirr

or

**Item No.** GLD14638

**Product size** H144\*W41\*L46 CM (Inch: H56.7\*W16.1\*D18.1) **Colors** White, black, brown, cherry, pink, blue, silver, golden

**Function** Floor standing (Wall mounted and hanging over the door available);

For makeup/jewelry/keys/personal accessories storage.

Material EU-standard MDF, Eco-friendly paint

Organizer details earring holder; necklace hooks;