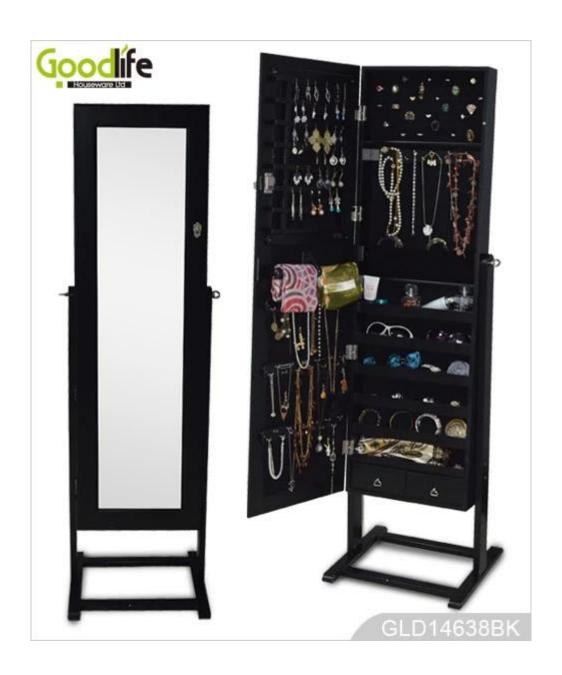

## **SOLUTIONS FOR YOUR GOODLIFE!**

- Full length dressing mirror and jewelry storage cabinet combined.
- Lots of divided space and organizers perfect for storing jewelry.
- Floor standing, wall mount + over the door 3 functions are available.
- Safe package with poly foam and strong carton.
- Printed assembly instruction manual included.

#### Product Features

Production Name | Standing wooden jewelry | Brand | Goodlife

cabinet with full length mirr

or

**Item No.** GLD14638

**Product size** H144\*W41\*L46 CM (Inch: H56.7\*W16.1\*D18.1) **Colors** White, black, brown, cherry, pink, blue, silver, golden

**Function** Floor standing (Wall mounted and hanging over the door available);

For makeup/jewelry/keys/personal accessories storage.

Material EU-standard MDF, Eco-friendly paint

Organizer details earring holder; necklace hooks;

finger ring holder; divided organizers;

2 drawers inside.

**Package size** 131.5\*52.5\*18.5 CM (Inch: 51.77\*20.67\*7.28)

**Package** KD package;

1 piece per 1 PE bag; 1 piece per 1 carton; Poly foam protecting; strong master carton.