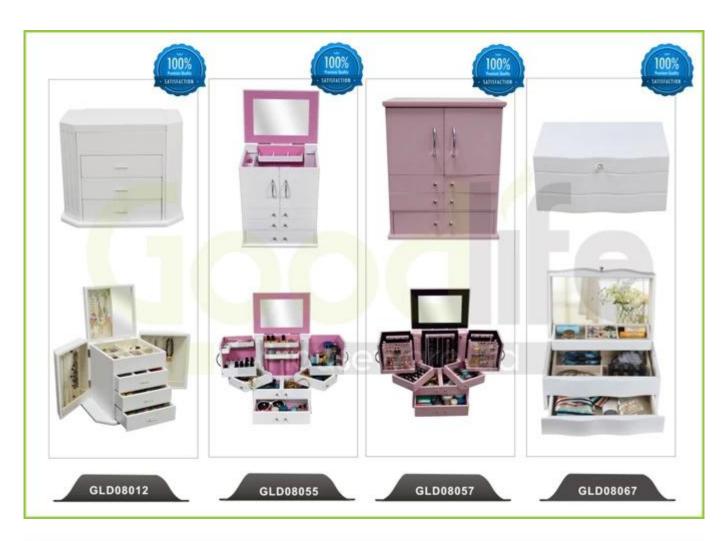

rvices:**

- 1. Your inquiry related to our products or prices will be replied in 12hours in working date.
- 2. Experience sales answer your inquiry and give you related business service.
- 3. OEM&ODM are welcome, we have over 10 years' experience working with OEM project.

- 4. We are looking for the sales exclusive of our ODM wooden mirrored jewelry cabinet.
- 5. Sales exclusive agent sales right have been protect.

### **Package information:**

- 1. Forming polyfoam for the post package
- 2. 6-side strong polyfoam are used for safe package during transportation.
- 3. Assembled kit and User Manual are available for each cabinet.

#### **Production lead time**

- 1. 25~50 days after received deposit.
- 2. Normal on production line production lead time is 15days after received deposit.