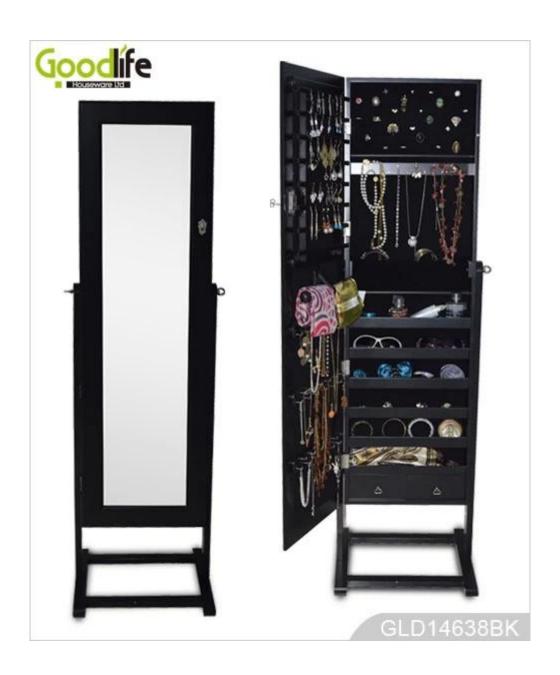

## **SOLUTIONS FOR YOUR GOODLIFE!**

- Full length dressing mirror and jewelry storage cabinet combined.
- Lots of divided space and organizers perfect for storing jewelry.
- Floor standing, wall mount + over the door 3 functions are available.
- Safe package with poly foam and strong carton.
- Printed assembly instruction manual included.

#### Product Features

Production Name | Standing wooden jewelry | Brand | Goodlife

cabinet with full length mirr

or

**Item No.** GLD14638

**Product size** H144\*W41\*L46 CM (Inch: H56.7\*W16.1\*D18.1) **Colors** White, black, brown, cherry, pink, blue, silver, golden

**Function** Floor standing (Wall mounted and hanging over the door available);

For makeup/jewelry/keys/personal accessories storage.

Material EU-standard MDF, Eco-friendly paint

Organizer details earring holder; necklace hooks;

finger ring holder; divided organizers;

2 drawers inside.

**Package size** 131.5\*52.5\*18.5 CM (Inch: 51.77\*20.67\*7.28)

**Package** KD package;

1 piece per 1 PE bag; 1 piece per 1 carton; Poly foam protecting; strong master carton.