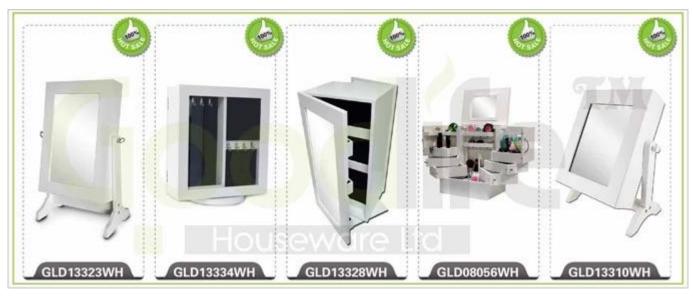

## **SOLUTIONS FOR YOUR GOODLIFE!**

- 1.Full length dressing mirror is made of solid wood stand and E1 panel cabinet.
- 2. White, black, brown, cherry, pink and silver and golden color are customized.
- 3. Simple and elegant..
- 4. Collapsible supporting frame.
- 5.KD package with color printing manual instruction.

### Design And Color