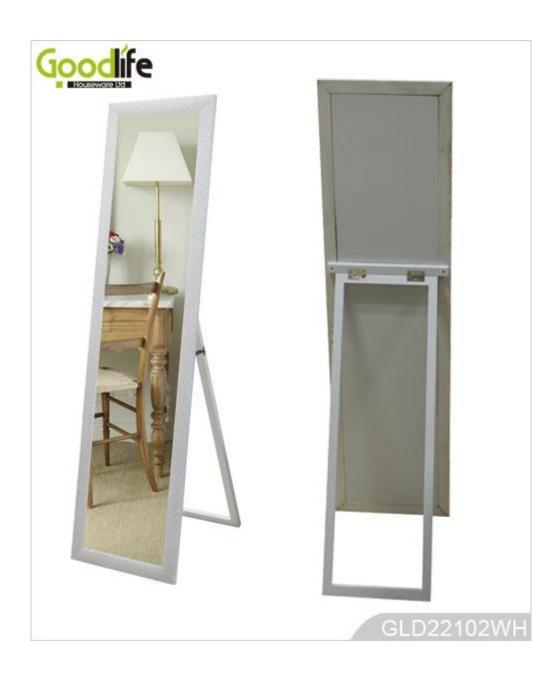

## **SOLUTIONS FOR YOUR GOODLIFE!**

- 1.Full length dressing mirror is made of solid wood stand and E1 panel cabinet.
- 2. White, black, brown, cherry, pink and silver and golden color are customized.
- 3. Simple and elegant..
- 4. Collapsible supporting frame.
- 5.KD package with color printing manual instruction.

**Package** A=A double wall strong master carton can pass international standard carton drop test

**Carton CBM** 0.078 N.W./G.W. 8.6/10kgs

20GP **40HQ** 871pcs MOO 358pcs 1 piece

# Workmanship And Package

GLD22102WH