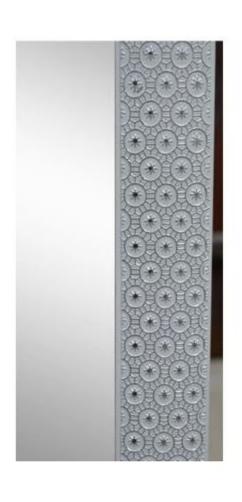

### Design And Color

### **Product Features**

**Production Name** Full length dressing mirror

**Brand** Goodlife **Item No** GLD22102 **Function** Floor standing

**Colors** White, black, brown, cherry, pink, blue, silver; golden