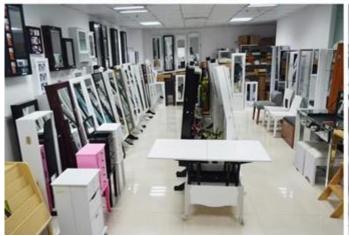

## **SOLUTIONS FOR YOUR GOODLIFE!**

- 1.Full length dressing mirror is made of solid wood stand and E1 panel cabinet.
- 2. White, black, brown, cherry, pink and silver and golden color are customized.
- 3. Simple and elegant..
- 4. Collapsible supporting frame.
- 5.KD package with color printing manual instruction.

### **Product Features**

**Production Name** Full length dressing mirror

**Brand** Goodlife **Item No** GLD22102 **Function** Floor standing

**Colors** White, black, brown, cherry, pink, blue, silver; golden