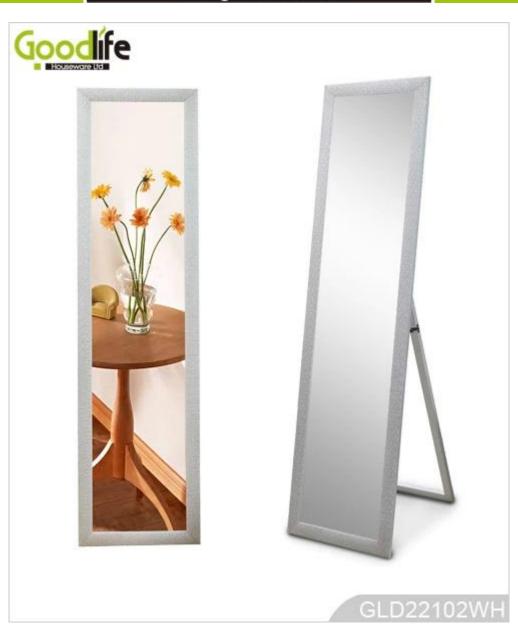

## **SOLUTIONS FOR YOUR GOODLIFE!**

- 1.Full length dressing mirror is made of solid wood stand and E1 panel cabinet.
- 2. White, black, brown, cherry, pink and silver and golden color are customized.
- 3. Simple and elegant..
- 4. Collapsible supporting frame.
- 5.KD package with color printing manual instruction.

### **Product Features**

**Production Name** Full length dressing mirror

**Brand** Goodlife **Item No** GLD22102 **Function** Floor standing

**Colors** White, black, brown, cherry, pink, blue, silver; golden

EU standard NC painting **Material** 

Solid wood supporting frame

E1 MDF panel

Angel 4-level adjustable **Painting** 3 layer NC painting

**Dimension** Whole size H148\*L45\*W44cm

Packing size H156\*L50\*W10cm