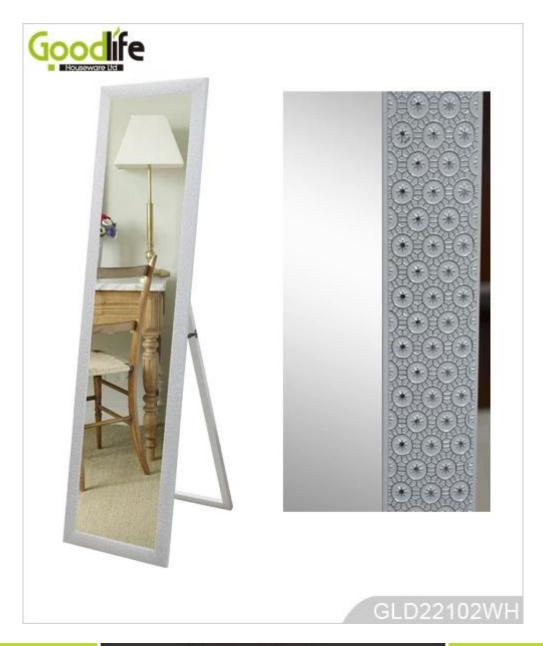

## **SOLUTIONS FOR YOUR GOODLIFE!**

- 1.Full length dressing mirror is made of solid wood stand and E1 panel cabinet.
- 2. White, black, brown, cherry, pink and silver and golden color are customized.
- 3. Simple and elegant..
- 4. Collapsible supporting frame.
- 5.KD package with color printing manual instruction.

### Design And Color







### **Product Features**

**Production Name** Full length dressing mirror

**Brand** Goodlife **Item No** GLD22102 **Function** Floor standing

**Colors** White, black, brown, cherry, pink, blue, silver; golden

EU standard NC painting **Material** 

Solid wood supporting frame

E1 MDF panel

Angel 4-level adjustable **Painting** 3 layer NC painting

**Dimension** Whole size H148\*L45\*W44cm

Packing size H156\*L50\*W10cm

**Package** A=A double wall strong master carton can pass international standard carton drop test

**Carton CBM** 0.078 N.W./G.W. 8.6/10kgs

20GP **40HQ** 871pcs MOO 358pcs 1 piece

# Workmanship And Package





GLD22102WH



### Material



Certificates











## Our team













#### **Our Business services:**

- 1. Your inquiry related to our products or p