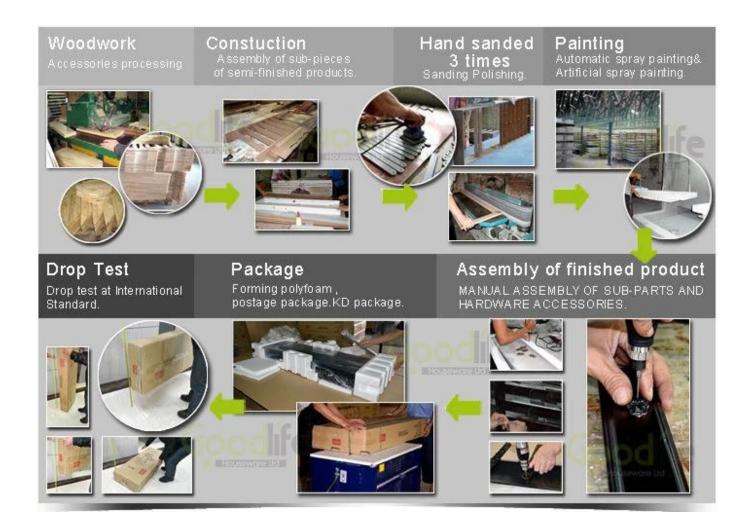

d.
- 3. Simple and elegant..
- 4. Collapsible supporting frame.
- 5.KD package with color printing manual instruction.

### Design And Color







### **Product Features**

**Production Name** Full length dressing mirror

**Brand** Goodlife **Item No** GLD22102 **Function** Floor standing

**Colors** White, black, brown, cherry, pink, blue, silver; golden

EU standard NC painting **Material** 

Solid wood supporting frame

E1 MDF panel

Angel 4-level adjustable **Painting** 3 layer NC painting

**Dimension** Whole size H148\*L45\*W44cm

Packing size H156\*L50\*W10cm

**Package** A=A double wall strong master carton can pass international standard carton drop test

**Carton CBM** 0.078 N.W./G.W. 8.6/10kgs

20GP **40HQ** 871pcs MOO 358pcs 1 piece

# Workmanship And Package





GLD22102WH



### Material



Certificates











## Our team













#### **Our Business services:**

- 1. Your inquiry related to our products or prices will be replied in 12hours in working date .
- 2. Experience sales answer your inquiry and give you related business service .
- 3. OEM&ODM are welcome, we have over 10 years experience working with OEM project.
- 4. We are looking for the sales exclusive of the our ODM wooden mirror jewelry cabinet.
- 5. Sales exclusive agent sales right have been protect.

#### **Package information:**

- 1. Forming polyfoam for the post package
- 2. 6 sides strong polyfoam for safety package during transportation.
- 3. Assemblev kit and User manu are available for each cabinet.

#### **Production lead time**

- 1. 25~50 days after received deposite
- 2.