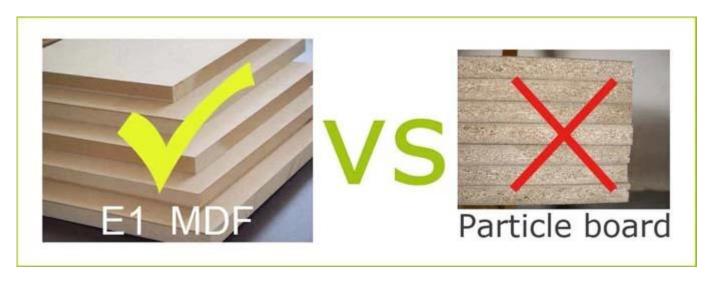

### Material

Certificates

EU standard NC painting **Material** 

Solid wood supporting frame

E1 MDF panel

Angel 4-level adjustable **Painting** 3 layer NC painting

**Dimension** Whole size H148\*L45\*W44cm

Packing size H156\*L50\*W10cm