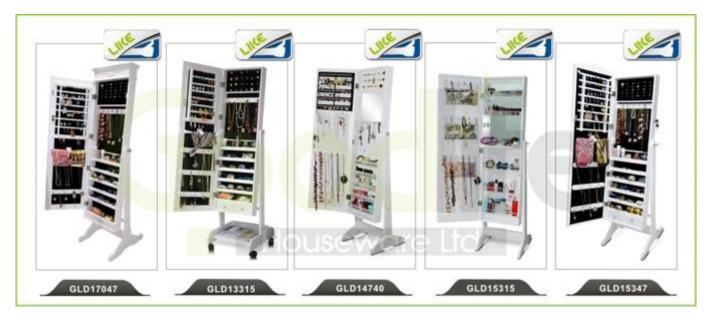

s:**

- 1. Your inquiry related to our products or prices will be replied in 12hours in working date .
- 2. Experience sales answer your inquiry and give you related business service .
- 3. OEM&ODM are welcome, we have over 10 years experience working with OEM project.
- 4. We are looking for the sales exclusive of the our ODM wooden mirror jewelry cabinet.
- 5. Sales exclusive agent sales right have been protect.

#### **Package information:**

- 1. Forming polyfoam for the post package
- 2. 6 sides strong polyfoam for safety package during transportation.
- 3. Assemblev kit and User manu are available for each cabinet.

#### **Production lead time**

- 1. 25~50 days after received deposite
- 2. Normal on production line prodution lead time is 15days after received deposit.

Hot Selling