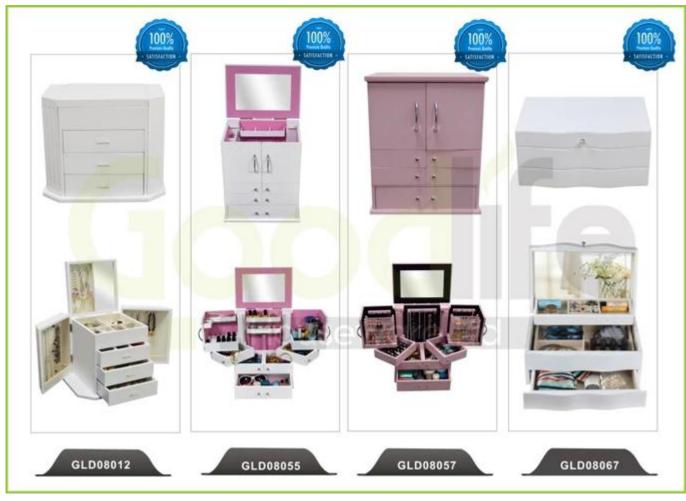

**

- 1. Your inquiry related to our products or prices will be replied in 12hours in working date .
- 2. Experience sales answer your inquiry and give you related business service .
- 3. OEM&ODM are welcome, we have over 10 years experience working with OEM project.
- 4. We are looking for the sales exclusive of the our ODM wooden mirror jewelry cabinet.
- 5. Sales exclusive agent sales right have been protect.

#### **Package information:**

- 1. Forming polyfoam for the post package
- 2. 6 sides strong polyfoam for safety package during transportation.
- 3. Assemblev kit and User manu are available for each cabinet.

#### **Production lead time**

- 1. 25~50 days after received deposite
- 2. Normal on production line prodution lead time is 15days after received deposit.

Hot Selling