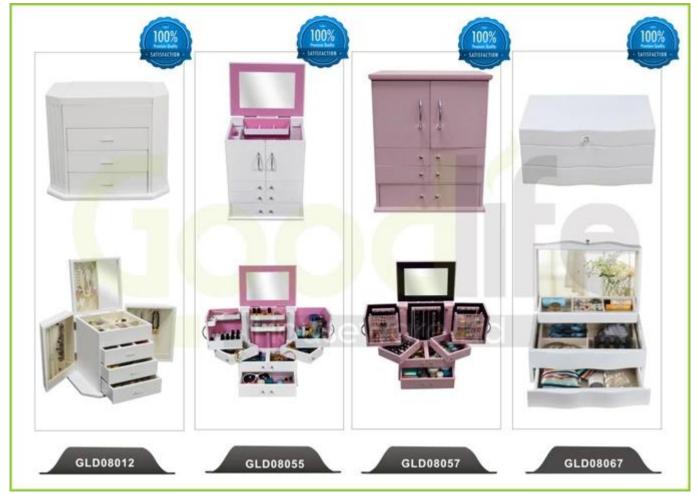

Your inquiry related to our products or prices will be replied in 12hours in working date.
- 2. Experience sales answer your inquiry and give you related business service.
- 3. OEM&ODM are welcome, we have over 10 years' experience working with OEM project.
- 4. We are looking for the sales exclusive of our ODM wooden mirrored jewelry cabinet.
- 5. Sales exclusive agent sales right have been protect.

#### **Package information:**

- 1. Forming polyfoam for the post package
- 2. 6-side strong polyfoam are used for safe package during transportation.
- 3. Assembled kit and User Manual are available for each cabinet.

#### **Production lead time**

- 1. 25~50 days after received deposit.
- 2. Normal on production line production lead time is 15days after received deposit.

## Hot Selling