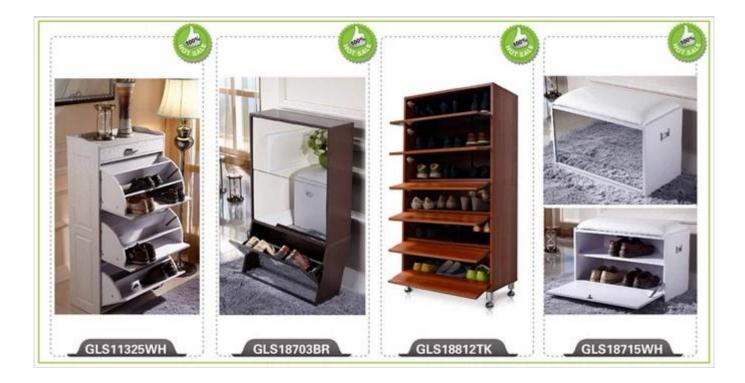

inquiry related to our products or prices will be replied in 12hours in working date.
- 2. Experience sales answer your inquiry and give you related business service.
- 3. OEM&ODM are welcome, we have over 10 years' experience working with OEM project.
- 4. We are looking for the sales exclusive of our ODM wooden mirrored jewelry cabinet.
- 5. Sales exclusive agent sales right have been protect.

#### **Package information:**

- 1. Forming polyfoam for the post package
- 2. 6-side strong polyfoam are used for safe package during transportation.
- 3. Assembled kit and User Manual are available for each cabinet.

#### **Production lead time**

- 1. 25~50 days after received deposit.
- 2. Normal on production line production lead time is 15days after received deposit.

## Hot Selling