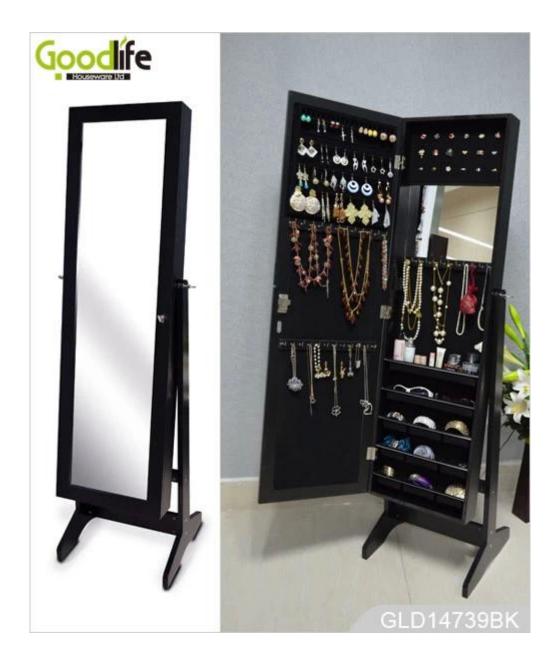

## **Product Features**

| Production Name   | • Over the door mul                                                                                                | ti-function full L | ength mirror jewelry a | rmoire | Brand | Goodlife   |
|-------------------|--------------------------------------------------------------------------------------------------------------------|--------------------|------------------------|--------|-------|------------|
| Item No.          | GLD14739                                                                                                           |                    |                        |        |       |            |
| Product size      | H121*W36*D9.5 cm (Inch: H48*W14.17*3.74)                                                                           |                    |                        |        |       |            |
| Colors            | Natural wood color                                                                                                 |                    |                        |        |       |            |
| Function          | Wall mount+ hanging over the door;<br>For makeup/ jewelry/keys/personal accessories storage.                       |                    |                        |        |       |            |
| Material          | EU-standard MDF wood; Eco-friendly paint                                                                           |                    |                        |        |       |            |
| Organizer details | zer details Earring holders, Necklace hooks;<br>Finger ring holders, 4 pcs plastic tray organizers; inside mirror. |                    |                        |        |       |            |
| Package size      | 132*43.5*17.5 cm (Inch: 51.97* 17.126* 6.89)                                                                       |                    |                        |        |       |            |
| Package           | Knock down package, polybag, poly foam protecting;<br>Strong carton; 1 piece per 1 carton.                         |                    |                        |        |       |            |
| Carton CBM        | 0.1005m <sup>3</sup>                                                                                               |                    |                        | N.W./0 | G.W.  | 11 / 13 kg |
| 20GP              | 280 pcs                                                                                                            | 40HQ               | 689 pcs                | MOQ    |       | 100 pcs    |