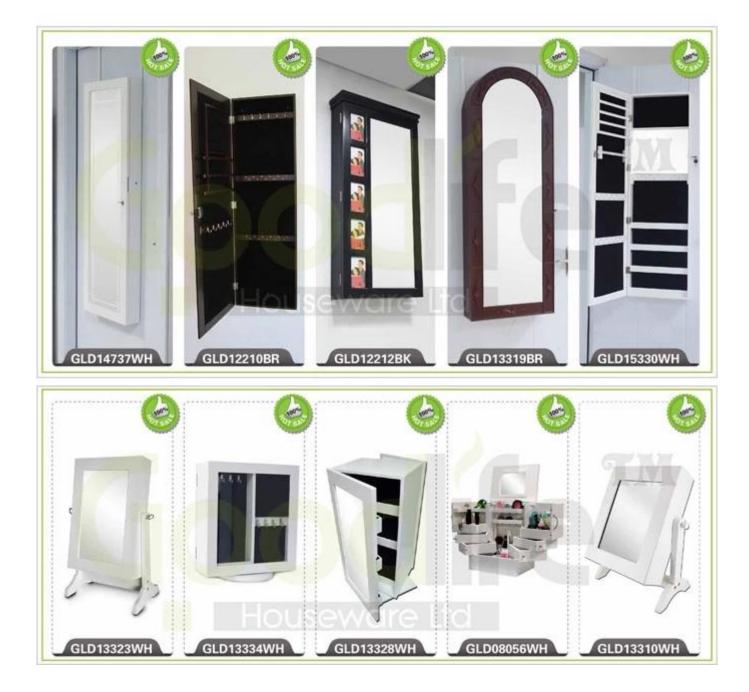

ur inquiry related to our products or prices will be replied in 12hours in working date.
- 2. Experience sales answer your inquiry and give you related business service.
- 3. OEM&ODM are welcome, we have over 10 years' experience working with OEM project.
- 4. We are looking for the sales exclusive of our ODM wooden mirrored jewelry cabinet.
- 5. Sales exclusive agent sales right have been protect.

#### **Package information:**

- 1. Forming polyfoam for the post package
- 2. 6-side strong polyfoam are used for safe package during transportation.
- 3. Assembled kit and User Manual are available for each cabinet.

#### **Production lead time**

- 1. 25~50 days after received deposit.
- 2. Normal on production line production lead time is 15days after received deposit.

## Hot Selling