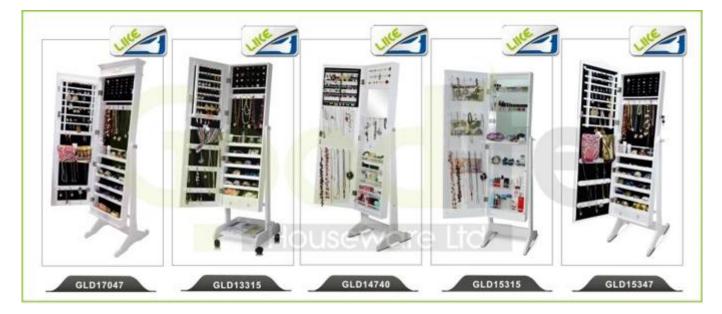

. Your inquiry related to our products or prices will be replied in 12hours in working date.
- 2. Experience sales answer your inquiry and give you related business service.
- 3. OEM&ODM are welcome, we have over 10 years' experience working with OEM project.
- 4. We are looking for the sales exclusive of our ODM wooden mirrored jewelry cabinet.
- 5. Sales exclusive agent sales right have been protect.

#### **Package information:**

- 1. Forming polyfoam for the post package
- 2. 6-side strong polyfoam are used for safe package during transportation.
- 3. Assembled kit and User Manual are available for each cabinet.

#### **Production lead time**

- 1. 25~50 days after received deposit.
- 2. Normal on production line production lead time is 15days after received deposit.

## Hot Selling