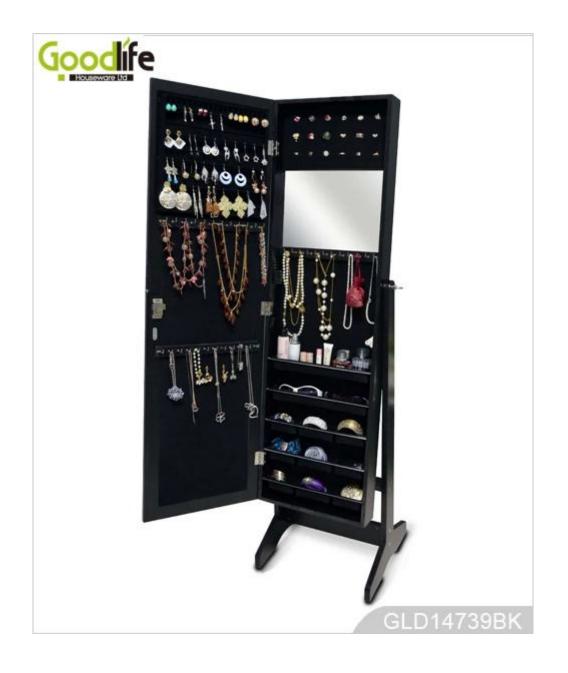

## **Product Features**

| Production Name   | • Over the door mul                                                                                                | ti-function full L | ength mirror jewelry a | rmoire | Brand | Goodlife   |
|-------------------|--------------------------------------------------------------------------------------------------------------------|--------------------|------------------------|--------|-------|------------|
| Item No.          | GLD14739                                                                                                           |                    |                        |        |       |            |
| Product size      | H121*W36*D9.5 cm (Inch: H48*W14.17*3.74)                                                                           |                    |                        |        |       |            |
| Colors            | Natural wood color                                                                                                 |                    |                        |        |       |            |
| Function          | Wall mount+ hanging over the door;<br>For makeup/ jewelry/keys/personal accessories storage.                       |                    |                        |        |       |            |
| Material          | EU-standard MDF wood; Eco-friendly paint                                                                           |                    |                        |        |       |            |
| Organizer details | zer details Earring holders, Necklace hooks;<br>Finger ring holders, 4 pcs plastic tray organizers; inside mirror. |                    |                        |        |       |            |
| Package size      | 132*43.5*17.5 cm (Inch: 51.97* 17.126* 6.89)                                                                       |                    |                        |        |       |            |
| Package           | Knock down package, polybag, poly foam protecting;<br>Strong carton; 1 piece per 1 carton.                         |                    |                        |        |       |            |
| Carton CBM        | 0.1005m <sup>3</sup>                                                                                               |                    |                        | N.W./0 | G.W.  | 11 / 13 kg |
| 20GP              | 280 pcs                                                                                                            | 40HQ               | 689 pcs                | MOQ    |       | 100 pcs    |