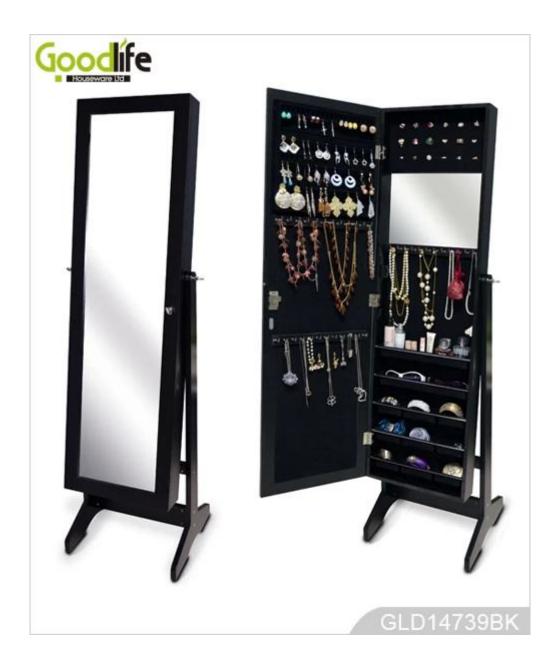

## **Product Features**

| Production Name   | • Over the door mul                                                                                                | ti-function full L | ength mirror jewelry a | rmoire | Brand | Goodlife   |
|-------------------|--------------------------------------------------------------------------------------------------------------------|--------------------|------------------------|--------|-------|------------|
| Item No.          | GLD14739                                                                                                           |                    |                        |        |       |            |
| Product size      | H121*W36*D9.5 cm (Inch: H48*W14.17*3.74)                                                                           |                    |                        |        |       |            |
| Colors            | Natural wood color                                                                                                 |                    |                        |        |       |            |
| Function          | Wall mount+ hanging over the door;<br>For makeup/ jewelry/keys/personal accessories storage.                       |                    |                        |        |       |            |
| Material          | EU-standard MDF wood; Eco-friendly paint                                                                           |                    |                        |        |       |            |
| Organizer details | zer details Earring holders, Necklace hooks;<br>Finger ring holders, 4 pcs plastic tray organizers; inside mirror. |                    |                        |        |       |            |
| Package size      | 132*43.5*17.5 cm (Inch: 51.97* 17.126* 6.89)                                                                       |                    |                        |        |       |            |
| Package           | Knock down package, polybag, poly foam protecting;<br>Strong carton; 1 piece per 1 carton.                         |                    |                        |        |       |            |
| Carton CBM        | 0.1005m <sup>3</sup>                                                                                               |                    |                        | N.W./0 | G.W.  | 11 / 13 kg |
| 20GP              | 280 pcs                                                                                                            | 40HQ               | 689 pcs                | MOQ    |       | 100 pcs    |