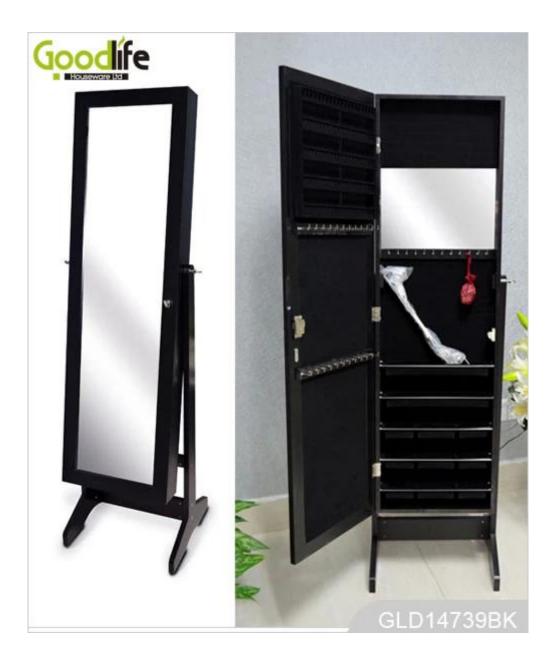

# **SOLUTIONS FOR YOUR GOODLIFE!**

- Full length dressing mirror and jewelry storage combined.
- Lots of divided space and organizers perfect for storing your favorite jewelry.
- 3 in 1 multi-function: floor standing + wall mount + over the door.
- Safe package with poly foam and strong carton.
- Printed assembling instruction included.

## **Product Features**

| Production Name   | • Over the door mul                                                                                                | ti-function full L | ength mirror jewelry a | rmoire | Brand | Goodlife   |
|-------------------|--------------------------------------------------------------------------------------------------------------------|--------------------|------------------------|--------|-------|------------|
| Item No.          | GLD14739                                                                                                           |                    |                        |        |       |            |
| Product size      | H121*W36*D9.5 cm (Inch: H48*W14.17*3.74)                                                                           |                    |                        |        |       |            |
| Colors            | Natural wood color                                                                                                 |                    |                        |        |       |            |
| Function          | Wall mount+ hanging over the door;<br>For makeup/ jewelry/keys/personal accessories storage.                       |                    |                        |        |       |            |
| Material          | EU-standard MDF wood; Eco-friendly paint                                                                           |                    |                        |        |       |            |
| Organizer details | zer details Earring holders, Necklace hooks;<br>Finger ring holders, 4 pcs plastic tray organizers; inside mirror. |                    |                        |        |       |            |
| Package size      | 132*43.5*17.5 cm (Inch: 51.97* 17.126* 6.89)                                                                       |                    |                        |        |       |            |
| Package           | Knock down package, polybag, poly foam protecting;<br>Strong carton; 1 piece per 1 carton.                         |                    |                        |        |       |            |
| Carton CBM        | 0.1005m <sup>3</sup>                                                                                               |                    |                        | N.W./0 | G.W.  | 11 / 13 kg |
| 20GP              | 280 pcs                                                                                                            | 40HQ               | 689 pcs                | MOQ    |       | 100 pcs    |