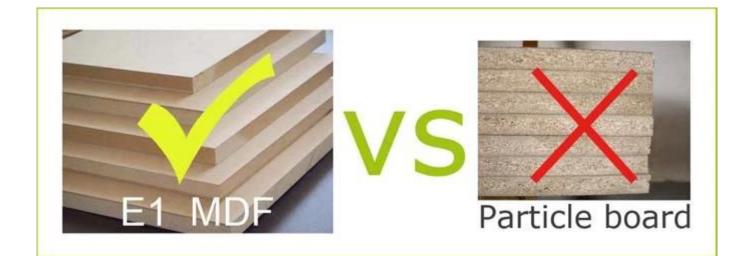

|                    |                        |        |       |            |
| Package           | Knock down package, polybag, poly foam protecting;<br>Strong carton; 1 piece per 1 carton.                         |                    |                        |        |       |            |
| Carton CBM        | 0.1005m <sup>3</sup>                                                                                               |                    |                        | N.W./0 | G.W.  | 11 / 13 kg |
| 20GP              | 280 pcs                                                                                                            | 40HQ               | 689 pcs                | MOQ    |       | 100 pcs    |

**Design And Color** 









Workmanship And Package



## Material



# Certificates



Our team



#### **Our Business services:**

- 1. Your inquiry related to our products or prices will be replied in 12hours in working date.
- 2. Experience sales answer your inquiry and give you related business service.
- 3. OEM&ODM are welcome, we have over 10 years' experience working with OEM project.
- 4. We are looking for the sales exclusive of our ODM wooden mirrored jewelry cabinet.
- 5. Sales exclusive agent sales right have been protect.

#### **Package information:**

- 1. Forming polyfoam for the post package
- 2. 6-side strong polyfoam are used for safe package during transportation.
- 3. Assembled kit and User Manual are available for each cabinet.

#### **Production lead time**

- 1. 25~50 days after received deposit.
- 2. Normal on production line prod