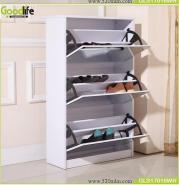

## Goodlife houseware solid wood shoe wardobe $% \left( 1\right) =\left( 1\right) +\left( 1\right)$

Features:
Wooden three mirror door shoes cabinet with back board;
Save space with 3 shoes shelf storage cabinet;
2 leyers ABS shoe rack of each mirror door;

## Product Features

|              | Goodlife houseware solid wood shoe wardobe w<br>cabinet with two layer storage shelf                                                               | ith three dressing mirror and the | inside    | Brand |               | Goodlife |            |  |  |  |
|--------------|----------------------------------------------------------------------------------------------------------------------------------------------------|-----------------------------------|-----------|-------|---------------|----------|------------|--|--|--|
| Item No.     | GLS17016                                                                                                                                           |                                   |           |       |               |          |            |  |  |  |
| Product size | W63*D24*H105CM                                                                                                                                     |                                   |           |       |               |          |            |  |  |  |
| Colors       | white black brown color and customize color is available.                                                                                          |                                   |           |       |               |          |            |  |  |  |
| Function     | For home shoe organizing and storage.                                                                                                              |                                   |           |       |               |          |            |  |  |  |
| Material     | MDF board, Outside and inside with melamine, Seal with 1.0mm PVC ending, 3MM thickness mirror, ABS shoe rack.                                      |                                   |           |       |               |          |            |  |  |  |
|              | Wooden three nimor door shoes cabinet with back board[bawe space with 3 shoes shelf storage cabinet;<br>2 layeur ABS sites rack of each mimor door |                                   |           |       |               |          |            |  |  |  |
|              | 109.00°28.00°12.50 CM<br>89.00°41.50°16.00CM                                                                                                       |                                   |           |       |               |          |            |  |  |  |
|              | XD packing, I piece per 2 cartons, Pely foam protecting, strong master carton.                                                                     |                                   |           |       |               |          |            |  |  |  |
| Carton CBM   | 0.084m <sup>3</sup><br>109.00*28.00*12.50CM<br>69.00*41.50*16.00CM                                                                                 |                                   | N.W./G.W. |       | 26kgs/28.1kgs |          |            |  |  |  |
| 20GP         | 300pieces                                                                                                                                          | 40HQ                              | 780pie    | ces   | MOQ           |          | 200 pieces |  |  |  |