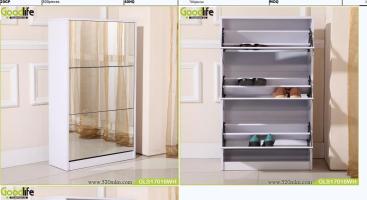

## Goodlife houseware solid wood shoe wardobe $% \left( 1\right) =\left( 1\right) +\left( 1\right)$

Features:
Wooden three mirror door shoes cabinet with back board;
Save space with 3 shoes shelf storage cabinet;
2 leyers ABS shoe rack of each mirror door;

## Product Features

|              | Goodlife houseware solid wood shoe wardobe w<br>cabinet with two layer storage shelf                                                               | ith three dressing mirror and the | inside    | Brand |               | Goodlife |            |  |  |  |
|--------------|----------------------------------------------------------------------------------------------------------------------------------------------------|-----------------------------------|-----------|-------|---------------|----------|------------|--|--|--|
| Item No.     | GLS17016                                                                                                                                           |                                   |           |       |               |          |            |  |  |  |
| Product size | W63*D24*H105CM                                                                                                                                     |                                   |           |       |               |          |            |  |  |  |
| Colors       | white black brown color and customize color is available.                                                                                          |                                   |           |       |               |          |            |  |  |  |
| Function     | For home shoe organizing and storage.                                                                                                              |                                   |           |       |               |          |            |  |  |  |
| Material     | MDF board, Outside and inside with melamine, Seal with 1.0mm PVC ending, 3MM thickness mirror, ABS shoe rack.                                      |                                   |           |       |               |          |            |  |  |  |
|              | Wooden three nimor door shoes cabinet with back board[bawe space with 3 shoes shelf storage cabinet;<br>2 layeur ABS sites rack of each mimor door |                                   |           |       |               |          |            |  |  |  |
|              | 109.00°28.00°12.50 CM<br>89.00°41.50°16.00CM                                                                                                       |                                   |           |       |               |          |            |  |  |  |
|              | XD packing, I piece per 2 cartons, Pely foam protecting, strong master carton.                                                                     |                                   |           |       |               |          |            |  |  |  |
| Carton CBM   | 0.084m <sup>3</sup><br>109.00*28.00*12.50CM<br>69.00*41.50*16.00CM                                                                                 |                                   | N.W./G.W. |       | 26kgs/28.1kgs |          |            |  |  |  |
| 20GP         | 300pieces                                                                                                                                          | 40HQ                              | 780pie    | ces   | MOQ           |          | 200 pieces |  |  |  |