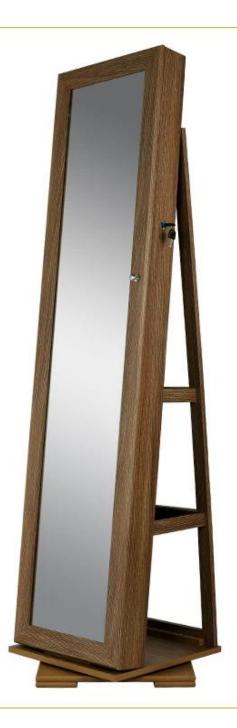

# Goodlife new design rotating jewellery cabinet made of African teak wood GLD17143

- Full length dressing mirror and jewelry storage cabinet combined.
- Lots of divided space and organizers perfect for jewelry storage.
- Floor standing, 360 degree rotating body with steady base.
- Safe package with poly foam and strong carton.
- Printed assembly instruction manual included.

# **Product Features**

| Production Name   | Goodlife new design<br>jewellery cabinet m<br>teak wood GLD171                                                              | ade of African | Brand  | Goodlife  |             |
|-------------------|-----------------------------------------------------------------------------------------------------------------------------|----------------|--------|-----------|-------------|
| Item No.          | GLD17143                                                                                                                    |                |        |           |             |
| Product size      | H170*W38*D38 CM (Inch: 66.9*15.0*15.0)                                                                                      |                |        |           |             |
| Colors            | White, black, brown, cherry, pink, golden and more                                                                          |                |        |           |             |
| Function          | Floor standing;<br>For makeup/ jewelry/keys/personal accessories organize and storag<br>e.                                  |                |        |           |             |
| Material          | EU-standard MDF ;Eco-friendly painting                                                                                      |                |        |           |             |
| Organizer details | earing holder; necklace hooks;<br>finger ring holder; divided organizers;<br>Extra storage area on the back of the cabinet. |                |        |           |             |
| Package size      | 170*46*20 CM (Inch: 66.93*18.11*7.87)                                                                                       |                |        |           |             |
| Package           | Assembled package;<br>1piece per 1 PE bag; 1piece per 1 carton;<br>Poly foam protecting; strong master carton               |                |        |           |             |
| Carton CBM        | 0.156m³                                                                                                                     |                |        | N.W./G.W. | 18kgs/20kgs |
| 20GP              | 180pcs                                                                                                                      | <b>40HQ</b>    | 435pcs | MOQ       | 100 pcs     |