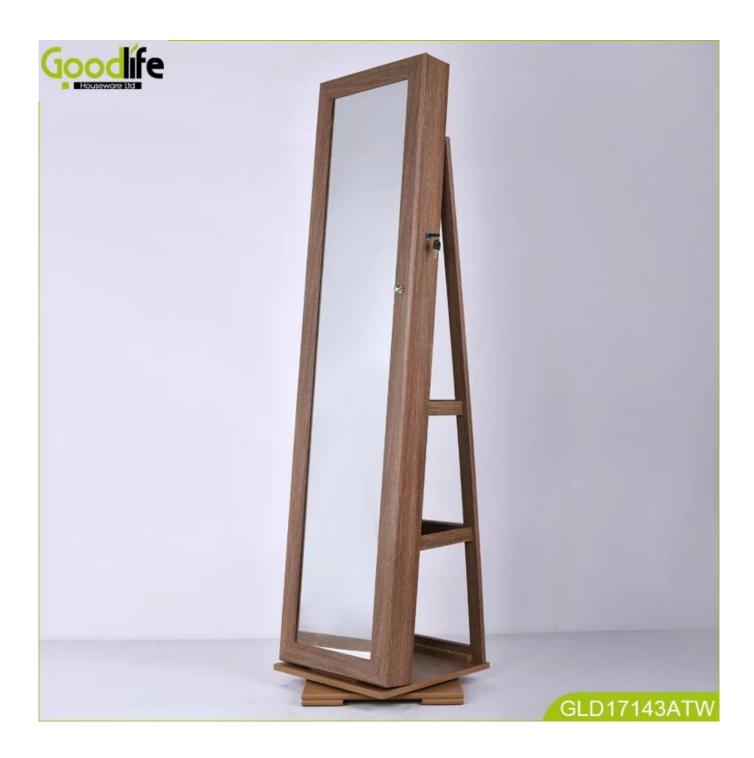

# Goodlife new design rotating jewellery cabinet made of African teak wood GLD17143

- Full length dressing mirror and jewelry storage cabinet combined.
- Lots of divided space and organizers perfect for jewelry storage.
- Floor standing, 360 degree rotating body with steady base.
- Safe package with poly foam and strong carton.
- Printed assembly instruction manual included.

# **Product Features**

| Production Name   | Goodlife new design<br>jewellery cabinet m<br>teak wood GLD171                                                              | ade of African | Brand  | Goodlife  |             |
|-------------------|-----------------------------------------------------------------------------------------------------------------------------|----------------|--------|-----------|-------------|
| Item No.          | GLD17143                                                                                                                    |                |        |           |             |
| Product size      | H170*W38*D38 CM (Inch: 66.9*15.0*15.0)                                                                                      |                |        |           |             |
| Colors            | White, black, brown, cherry, pink, golden and more                                                                          |                |        |           |             |
| Function          | Floor standing;<br>For makeup/ jewelry/keys/personal accessories organize and storag<br>e.                                  |                |        |           |             |
| Material          | EU-standard MDF ;Eco-friendly painting                                                                                      |                |        |           |             |
| Organizer details | earing holder; necklace hooks;<br>finger ring holder; divided organizers;<br>Extra storage area on the back of the cabinet. |                |        |           |             |
| Package size      | 170*46*20 CM (Inch: 66.93*18.11*7.87)                                                                                       |                |        |           |             |
| Package           | Assembled package;<br>1piece per 1 PE bag; 1piece per 1 carton;<br>Poly foam protecting; strong master carton               |                |        |           |             |
| Carton CBM        | 0.156m³                                                                                                                     |                |        | N.W./G.W. | 18kgs/20kgs |
| 20GP              | 180pcs                                                                                                                      | <b>40HQ</b>    | 435pcs | MOQ       | 100 pcs     |