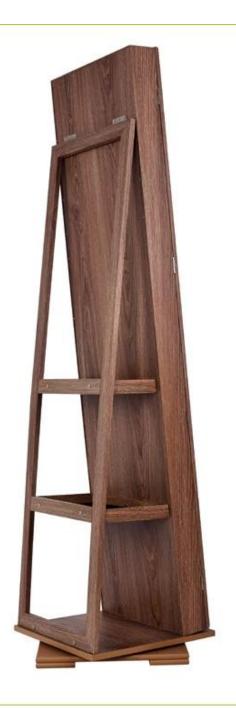

# Goodlife new design rotating jewellery cabinet made of African teak wood GLD17143

- Full length dressing mirror and jewelry storage cabinet combined.
- Lots of divided space and organizers perfect for jewelry storage.
- Floor standing, 360 degree rotating body with steady base.
- Safe package with poly foam and strong carton.
- Printed assembly instruction manual included.

# **Product Features**

| Production Name   | Goodlife new design<br>jewellery cabinet m<br>teak wood GLD171                                                              | ade of African | Brand  | Goodlife  |             |
|-------------------|-----------------------------------------------------------------------------------------------------------------------------|----------------|--------|-----------|-------------|
| Item No.          | GLD17143                                                                                                                    |                |        |           |             |
| Product size      | H170*W38*D38 CM (Inch: 66.9*15.0*15.0)                                                                                      |                |        |           |             |
| Colors            | White, black, brown, cherry, pink, golden and more                                                                          |                |        |           |             |
| Function          | Floor standing;<br>For makeup/ jewelry/keys/personal accessories organize and storag<br>e.                                  |                |        |           |             |
| Material          | EU-standard MDF ;Eco-friendly painting                                                                                      |                |        |           |             |
| Organizer details | earing holder; necklace hooks;<br>finger ring holder; divided organizers;<br>Extra storage area on the back of the cabinet. |                |        |           |             |
| Package size      | 170*46*20 CM (Inch: 66.93*18.11*7.87)                                                                                       |                |        |           |             |
| Package           | Assembled package;<br>1piece per 1 PE bag; 1piece per 1 carton;<br>Poly foam protecting; strong master carton               |                |        |           |             |
| Carton CBM        | 0.156m³                                                                                                                     |                |        | N.W./G.W. | 18kgs/20kgs |
| 20GP              | 180pcs                                                                                                                      | <b>40HQ</b>    | 435pcs | MOQ       | 100 pcs     |