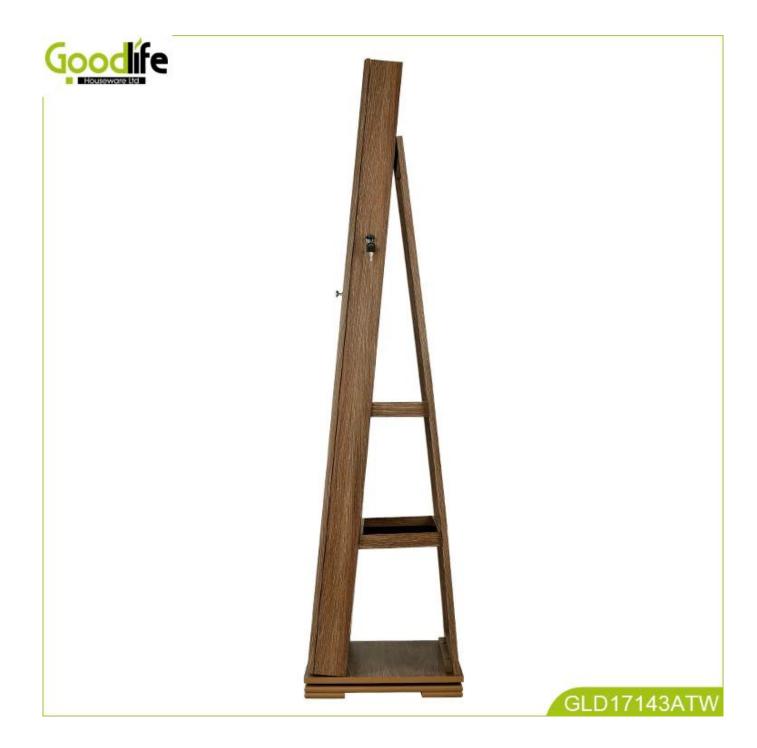

# Goodlife new design rotating jewellery cabinet made of African teak wood GLD17143

- Full length dressing mirror and jewelry storage cabinet combined.
- Lots of divided space and organizers perfect for jewelry storage.
- Floor standing, 360 degree rotating body with steady base.
- Safe package with poly foam and strong carton.
- Printed assembly instruction manual included.

# **Product Features**

| Production Name   | Goodlife new design<br>jewellery cabinet m<br>teak wood GLD171                                                              | ade of African | Brand  | Goodlife  |             |
|-------------------|-----------------------------------------------------------------------------------------------------------------------------|----------------|--------|-----------|-------------|
| Item No.          | GLD17143                                                                                                                    |                |        |           |             |
| Product size      | H170*W38*D38 CM (Inch: 66.9*15.0*15.0)                                                                                      |                |        |           |             |
| Colors            | White, black, brown, cherry, pink, golden and more                                                                          |                |        |           |             |
| Function          | Floor standing;<br>For makeup/ jewelry/keys/personal accessories organize and storag<br>e.                                  |                |        |           |             |
| Material          | EU-standard MDF ;Eco-friendly painting                                                                                      |                |        |           |             |
| Organizer details | earing holder; necklace hooks;<br>finger ring holder; divided organizers;<br>Extra storage area on the back of the cabinet. |                |        |           |             |
| Package size      | 170*46*20 CM (Inch: 66.93*18.11*7.87)                                                                                       |                |        |           |             |
| Package           | Assembled package;<br>1piece per 1 PE bag; 1piece per 1 carton;<br>Poly foam protecting; strong master carton               |                |        |           |             |
| Carton CBM        | 0.156m³                                                                                                                     |                |        | N.W./G.W. | 18kgs/20kgs |
| 20GP              | 180pcs                                                                                                                      | <b>40HQ</b>    | 435pcs | MOQ       | 100 pcs     |