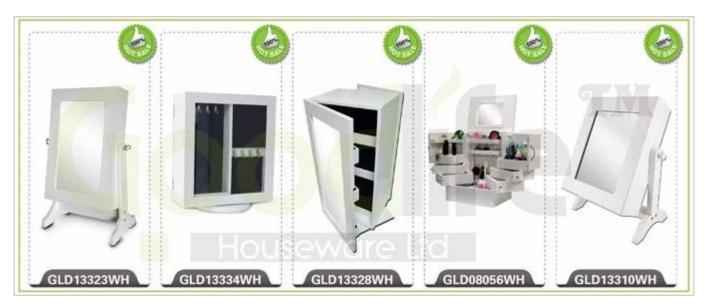

**

- 1. Your inquiry related to our products or prices will be replied in 12hours in working date.
- 2. Experience sales answer your inquiry and give you related business service.
- 3. OEM&ODM are welcome, we have over 10 years' experience working with

## OEM project.

- 4. We are looking for the sales exclusive of our ODM wooden mirrored jewelry cabinet.
- 5. Sales exclusive agent sales right have been protect.

### **Package information:**

- 1. Forming polyfoam for the post package
- 2. 6-side strong polyfoam are used for safe package during transportation.
- 3. Assembled kit and User Manual are available for each cabinet.

### **Production lead time**

- 1. 25~50 days after received deposit.
- 2. Normal on production line production lead time is 15days after received deposit.