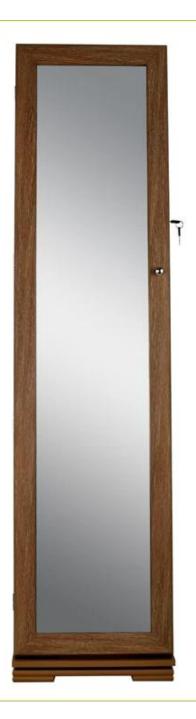

# Goodlife new design rotating jewellery cabinet made of African teak wood GLD17143

- Full length dressing mirror and jewelry storage cabinet combined.
- Lots of divided space and organizers perfect for jewelry storage.
- Floor standing, 360 degree rotating body with steady base.
- Safe package with poly foam and strong carton.
- Printed assembly instruction manual included.

# **Product Features**

| Production Name   | Goodlife new design<br>jewellery cabinet m<br>teak wood GLD171                                                              | ade of African | Brand  | Goodlife  |             |
|-------------------|-----------------------------------------------------------------------------------------------------------------------------|----------------|--------|-----------|-------------|
| Item No.          | GLD17143                                                                                                                    |                |        |           |             |
| Product size      | H170*W38*D38 CM (Inch: 66.9*15.0*15.0)                                                                                      |                |        |           |             |
| Colors            | White, black, brown, cherry, pink, golden and more                                                                          |                |        |           |             |
| Function          | Floor standing;<br>For makeup/ jewelry/keys/personal accessories organize and storag<br>e.                                  |                |        |           |             |
| Material          | EU-standard MDF ;Eco-friendly painting                                                                                      |                |        |           |             |
| Organizer details | earing holder; necklace hooks;<br>finger ring holder; divided organizers;<br>Extra storage area on the back of the cabinet. |                |        |           |             |
| Package size      | 170*46*20 CM (Inch: 66.93*18.11*7.87)                                                                                       |                |        |           |             |
| Package           | Assembled package;<br>1piece per 1 PE bag; 1piece per 1 carton;<br>Poly foam protecting; strong master carton               |                |        |           |             |
| Carton CBM        | 0.156m³                                                                                                                     |                |        | N.W./G.W. | 18kgs/20kgs |
| 20GP              | 180pcs                                                                                                                      | <b>40HQ</b>    | 435pcs | MOQ       | 100 pcs     |