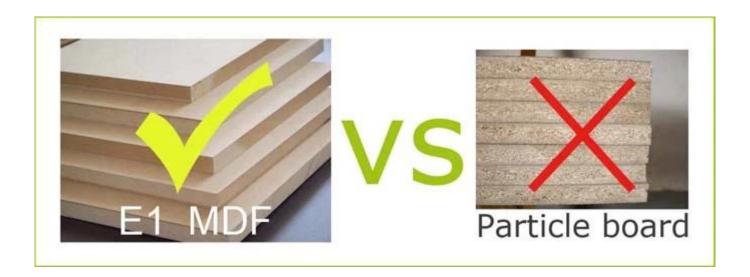

# Material

# **Product Features**

| Production Name   | Goodlife new design<br>jewellery cabinet m<br>teak wood GLD171                                                              | ade of African | Brand  | Goodlife  |             |
|-------------------|-----------------------------------------------------------------------------------------------------------------------------|----------------|--------|-----------|-------------|
| Item No.          | GLD17143                                                                                                                    |                |        |           |             |
| Product size      | H170*W38*D38 CM (Inch: 66.9*15.0*15.0)                                                                                      |                |        |           |             |
| Colors            | White, black, brown, cherry, pink, golden and more                                                                          |                |        |           |             |
| Function          | Floor standing;<br>For makeup/ jewelry/keys/personal accessories organize and storag<br>e.                                  |                |        |           |             |
| Material          | EU-standard MDF ;Eco-friendly painting                                                                                      |                |        |           |             |
| Organizer details | earing holder; necklace hooks;<br>finger ring holder; divided organizers;<br>Extra storage area on the back of the cabinet. |                |        |           |             |
| Package size      | 170*46*20 CM (Inch: 66.93*18.11*7.87)                                                                                       |                |        |           |             |
| Package           | Assembled package;<br>1piece per 1 PE bag; 1piece per 1 carton;<br>Poly foam protecting; strong master carton               |                |        |           |             |
| Carton CBM        | 0.156m³                                                                                                                     |                |        | N.W./G.W. | 18kgs/20kgs |
| 20GP              | 180pcs                                                                                                                      | <b>40HQ</b>    | 435pcs | MOQ       | 100 pcs     |