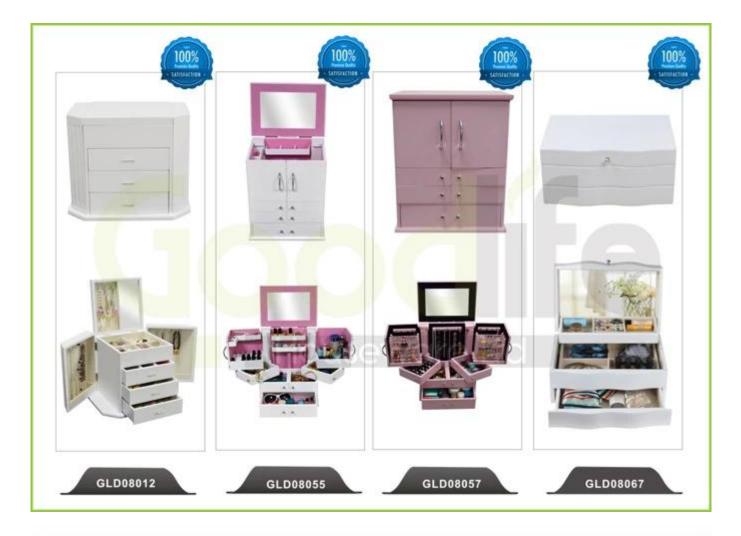

services:**

1. Your inquiry related to our products or prices will be replied in 12hours in working date.

2. Experience sales answer your inquiry and give you related business service.

3. OEM&ODM are welcome, we have over 10 years' experience working with OEM project.

4. We are looking for the sales exclusive of our ODM <u>wooden mirror jewelry</u> <u>cabinet</u>.

5. Sales exclusive agent sales right have been protect.

### Package information:

- 1. Forming polyfoam for the post package
- 2. 6-side strong polyfoam are used for safe package during transportation.
- 3. Assembled kit and User Manual are available for each cabinet.

#### **Production lead time**

1. 25~50 days after received deposit.

2. Normal on production line production lead time is 15days after received deposit.