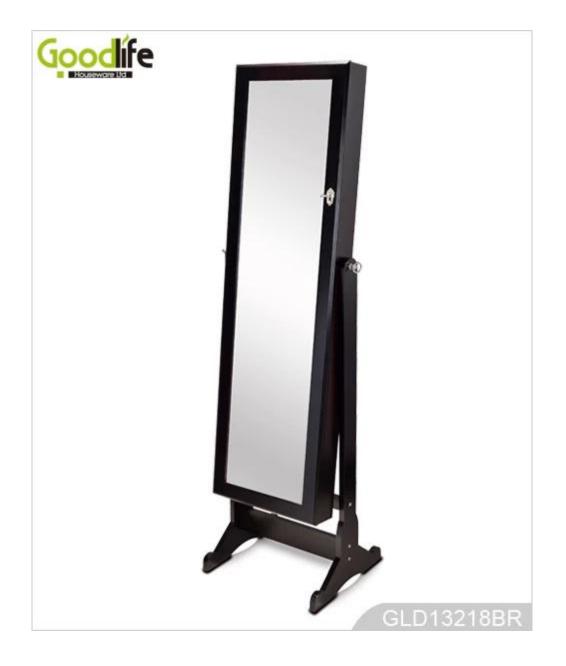

# **SOLUTIONS FOR YOUR GOODLIFE!**

- Full length dressing mirror and jewelry storage cabinet combined.
- Lots of divided space and organizers perfect for jewelry and makeup storage.
- Floor standing, wall mount + over the door 3 functions are available.
- KD package with poly foam and strong carton.
- Printed assembly instruction manual included.

#### **Product Features**

| Production Name    | Standing wooden jewelry <b>Brand</b> Goodlife<br>cabinet with full length<br>mirror                                             |        |                  |                        |
|--------------------|---------------------------------------------------------------------------------------------------------------------------------|--------|------------------|------------------------|
| Item No.           | GLD13218                                                                                                                        |        |                  |                        |
| Product size       | H146*W46*D36.5 CM (Inch : H57.5 *W18.1 *D14.4 )                                                                                 |        |                  |                        |
| Colors             | White, black, brown, cherry, pink, blue, silver, golden                                                                         |        |                  |                        |
| Function           | Floor standing (Wall mount and over the door available);<br>For makeup/ jewelry/keys/personal accessories organize and storage. |        |                  |                        |
| Material           | EU-standard MDF ;Eco-friendly painting                                                                                          |        |                  |                        |
| Organizer details  | earing holder ; necklace hooks;<br>finger ring holder ; divided organizers;<br>2 storage drawers.                               |        |                  |                        |
| Package size       | 132*43*16 CM (Inch: 51.97 *16.93 *6.3)                                                                                          |        |                  |                        |
| Package            | Mail order package: KD package;<br>1piece per 1 PE bag; 1piece per 1 carton;<br>Poly foam protecting; strong master carton      |        |                  |                        |
| Carton CBM<br>20GP | 0.091m <sup>3</sup><br>310pcs <b>40HQ</b>                                                                                       | 755pcs | N.W./G.W.<br>MOQ | 14kgs/16kgs<br>100 pcs |

### **Design And Color**