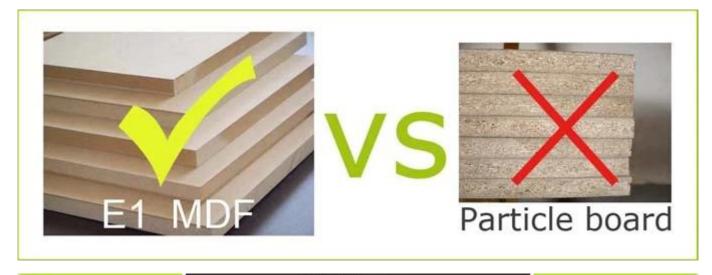

>2 storage drawers.                               |        |                  |                        |
| Package size       | 132*43*16 CM (Inch: 51.97 *16.93 *6.3)                                                                                          |        |                  |                        |
| Package            | Mail order package: KD package;<br>1piece per 1 PE bag; 1piece per 1 carton;<br>Poly foam protecting; strong master carton      |        |                  |                        |
| Carton CBM<br>20GP | 0.091m <sup>3</sup><br>310pcs <b>40HQ</b>                                                                                       | 755pcs | N.W./G.W.<br>MOQ | 14kgs/16kgs<br>100 pcs |

### **Design And Color**







## Workmanship And Package



### Material



## Certificates



## Our team



#### **Our Business services:**

1. Your inquiry related to our products or prices will be replied in 12hours in working date.

2. Experience sales answer your inquiry and give you related business service.

3. OEM&ODM are welcome, we have over 10 years' experience working with OEM project.

4. We are looking for the sales exclusive of our ODM <u>wooden mirror jewelry</u> <u>cabinet</u>.

5. Sales exclusive agent sales right have been protect.

### Package information:

- 1. Forming polyfoam for the post package
- 2. 6-side strong polyfoam are used for safe package during transportation.
- 3. Assembled kit and User Manual are available for each cabinet.

#### **Production lead time**

1. 25~50 days after received deposit.

2. Normal on production line pr