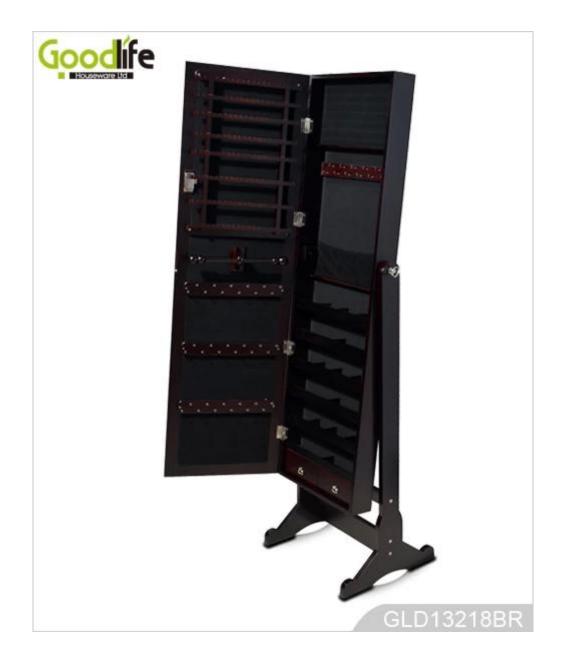

# **SOLUTIONS FOR YOUR GOODLIFE!**

- Full length dressing mirror and jewelry storage cabinet combined.
- Lots of divided space and organizers perfect for jewelry and makeup storage.
- Floor standing, wall mount + over the door 3 functions are available.
- KD package with poly foam and strong carton.
- Printed assembly instruction manual included.

#### **Product Features**

| Production Name    | Standing wooden jewelry <b>Brand</b> Goodlife<br>cabinet with full length<br>mirror                                             |        |                  |                        |
|--------------------|---------------------------------------------------------------------------------------------------------------------------------|--------|------------------|------------------------|
| Item No.           | GLD13218                                                                                                                        |        |                  |                        |
| Product size       | H146*W46*D36.5 CM (Inch : H57.5 *W18.1 *D14.4 )                                                                                 |        |                  |                        |
| Colors             | White, black, brown, cherry, pink, blue, silver, golden                                                                         |        |                  |                        |
| Function           | Floor standing (Wall mount and over the door available);<br>For makeup/ jewelry/keys/personal accessories organize and storage. |        |                  |                        |
| Material           | EU-standard MDF ;Eco-friendly painting                                                                                          |        |                  |                        |
| Organizer details  | earing holder ; necklace hooks;<br>finger ring holder ; divided organizers;<br>2 storage drawers.                               |        |                  |                        |
| Package size       | 132*43*16 CM (Inch: 51.97 *16.93 *6.3)                                                                                          |        |                  |                        |
| Package            | Mail order package: KD package;<br>1piece per 1 PE bag; 1piece per 1 carton;<br>Poly foam protecting; strong master carton      |        |                  |                        |
| Carton CBM<br>20GP | 0.091m <sup>3</sup><br>310pcs <b>40HQ</b>                                                                                       | 755pcs | N.W./G.W.<br>MOQ | 14kgs/16kgs<br>100 pcs |

### **Design And Color**