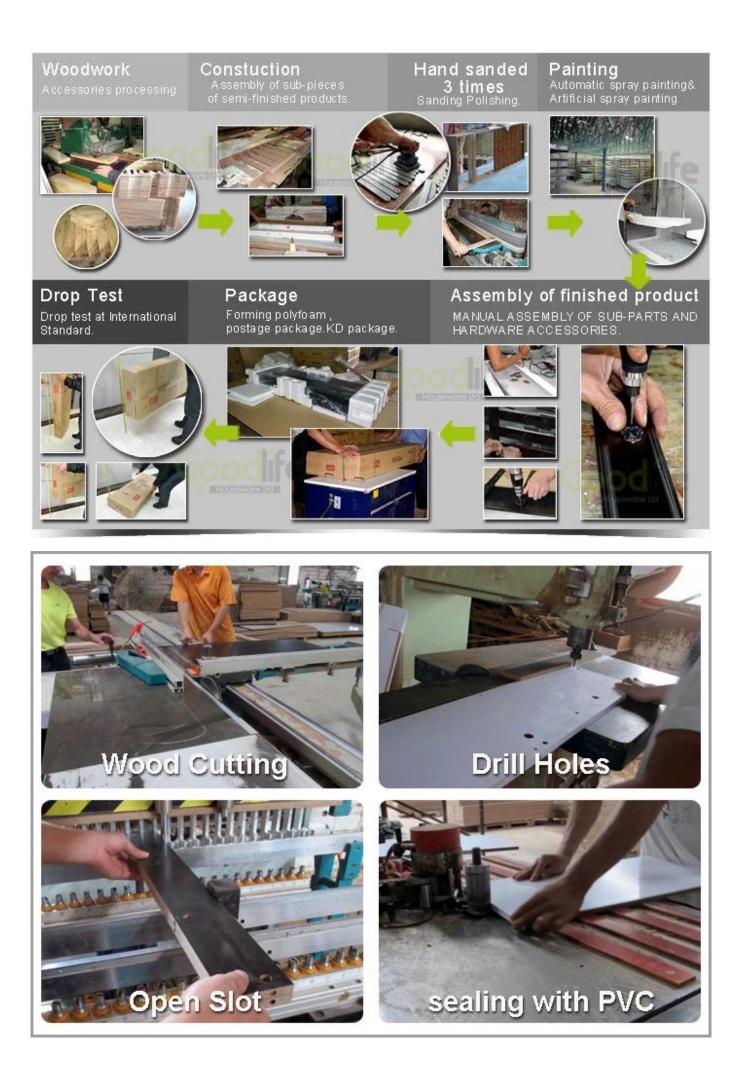

## Workmanship And Package

### Package information:

- 1. Forming polyfoam for the post package
- 2. 6-side strong polyfoam are used for safe package during transportation.
- 3. Assembled kit and User Manual are available for each cabinet.