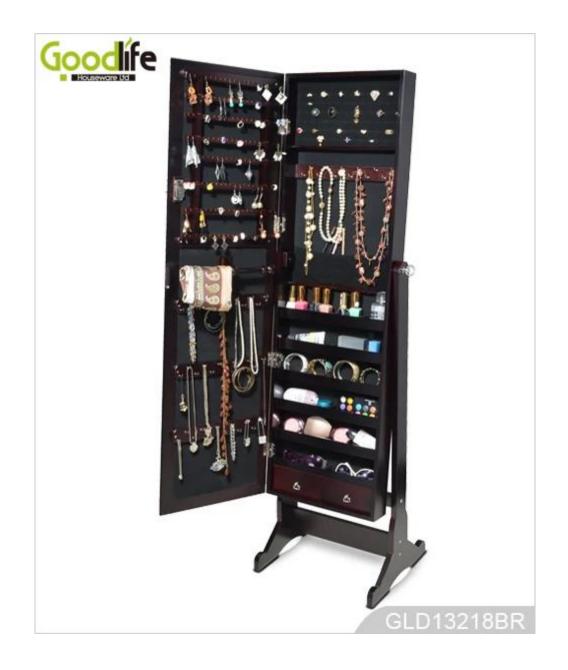

# **SOLUTIONS FOR YOUR GOODLIFE!**

- Full length dressing mirror and jewelry storage cabinet combined.
- Lots of divided space and organizers perfect for jewelry and makeup storage.
- Floor standing, wall mount + over the door 3 functions are available.
- KD package with poly foam and strong carton.
- Printed assembly instruction manual included.

#### **Product Features**

| Production Name    | Standing wooden jewelry <b>Brand</b> Goodlife<br>cabinet with full length<br>mirror                                             |        |                  |                        |
|--------------------|---------------------------------------------------------------------------------------------------------------------------------|--------|------------------|------------------------|
| Item No.           | GLD13218                                                                                                                        |        |                  |                        |
| Product size       | H146*W46*D36.5 CM (Inch : H57.5 *W18.1 *D14.4 )                                                                                 |        |                  |                        |
| Colors             | White, black, brown, cherry, pink, blue, silver, golden                                                                         |        |                  |                        |
| Function           | Floor standing (Wall mount and over the door available);<br>For makeup/ jewelry/keys/personal accessories organize and storage. |        |                  |                        |
| Material           | EU-standard MDF ;Eco-friendly painting                                                                                          |        |                  |                        |
| Organizer details  | earing holder ; necklace hooks;<br>finger ring holder ; divided organizers;<br>2 storage drawers.                               |        |                  |                        |
| Package size       | 132*43*16 CM (Inch: 51.97 *16.93 *6.3)                                                                                          |        |                  |                        |
| Package            | Mail order package: KD package;<br>1piece per 1 PE bag; 1piece per 1 carton;<br>Poly foam protecting; strong master carton      |        |                  |                        |
| Carton CBM<br>20GP | 0.091m <sup>3</sup><br>310pcs <b>40HQ</b>                                                                                       | 755pcs | N.W./G.W.<br>MOQ | 14kgs/16kgs<br>100 pcs |

### **Design And Color**