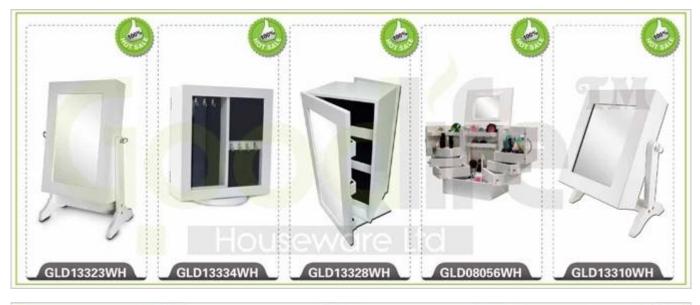

ices:**

1. Your inquiry related to our products or prices will be replied in 12hours in working date.

2. Experience sales answer your inquiry and give you related business service.

3. OEM&ODM are welcome, we have over 10 years' experience working with OEM project.

4. We are looking for the sales exclusive of our ODM <u>wooden mirror jewelry</u> <u>cabinet</u>.

5. Sales exclusive agent sales right have been protect.

### Package information:

- 1. Forming polyfoam for the post package
- 2. 6-side strong polyfoam are used for safe package during transportation.
- 3. Assembled kit and User Manual are available for each cabinet.

#### **Production lead time**

1. 25~50 days after received deposit.

2. Normal on production line production lead time is 15days after received deposit.