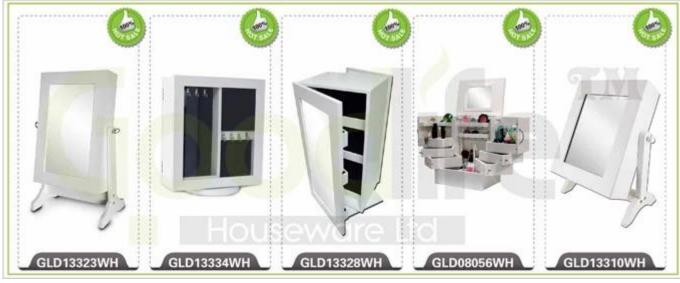

nquiry related to our products or prices will be replied in 12hours in working date.
- 2. Experience sales answer your inquiry and give you related business service.
- 3. OEM&ODM are welcome, we have over 10 years' experience working with OEM project.
- 4. We are looking for the sales exclusive of our ODM <u>wooden mirror jewelry</u> <u>cabinet</u>.
- 5. Sales exclusive agent sales right have been protect.

### **Package information:**

- 1. Forming polyfoam for the post package
- 2. 6-side strong polyfoam are used for safe package during transportation.
- 3. Assembled kit and User Manual are available for each cabinet.

#### **Production lead time**

- 1.  $25\sim50$  days after received deposit.
- 2. Normal on production line production lead time is 15days after received deposit.











#### Sample

Q: How could I get mirror jewelry cabinet samples?

A: If you need to order sample for checking the quality, There are sample charge and express freight , We will start sample after received the sample charge .

If you are from USA, we can send them from USA warehouse.

Q: Where is your USA warehouse?

1960 Williams Street #D San leandrO CA 94577

Q:Can I get the jewelry armoire sample base on our own design.

A: We can do the OEM sample, we need information of require specification, material, design color to work on the price, after confirm the price and sample charge, we start to work on sample.

Q:What is Mirrored jewelry cabinet sample lead time.

A: Our existing model ODM sample lead time 3~5 days, OEM sample lead time 10~15days.

Q.What kind of package of Mirror jewe