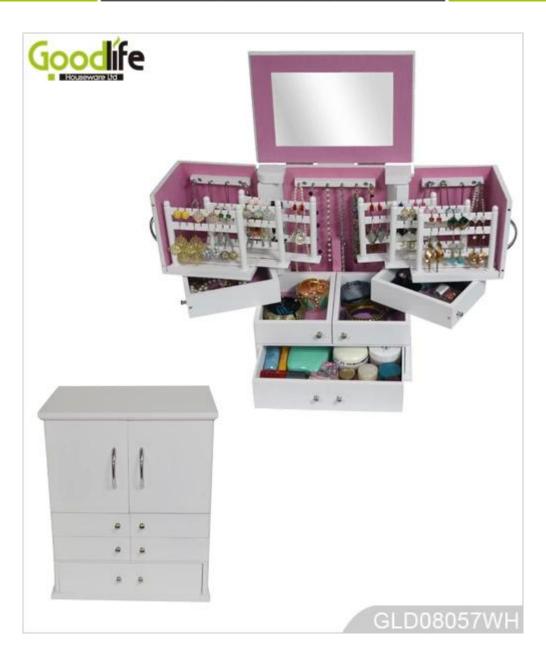

# **SOLUTIONS FOR YOUR GOODLIFE!**

- Jewelry makeup case, jewelry box, cosmetic box.
- Lots of divided space and organizers perfect for storing jewelry and cosmetics.
- Magnet closure.
- Assembled package with poly foam and strong carton.
- Fantastic inner transformative structure.

### **Design And Color**

## **Product Features**

| Production<br>Name | Wooden makeup and jewelry storage cabinet box                                                          | Brand | Goodlife |  |  |  |
|--------------------|--------------------------------------------------------------------------------------------------------|-------|----------|--|--|--|
| Item No.           | GLD08057                                                                                               |       |          |  |  |  |
| Product size       | H35.5*W29.5*D20.5 CM (Inch: H13.98*D11.61*H8.07)                                                       |       |          |  |  |  |
| Colors             | White, black, brown, natural wood and more                                                             |       |          |  |  |  |
| Function           | Tabletop, for jewelry and makeup organizer and storage                                                 |       |          |  |  |  |
| Material           | EU-standard MDF ;Eco-friendly painting                                                                 |       |          |  |  |  |
| I iraanizar        | - finger ring holder, - ear ring holder , - inside mirror, - organizer drawers - hidden magnet closure |       |          |  |  |  |