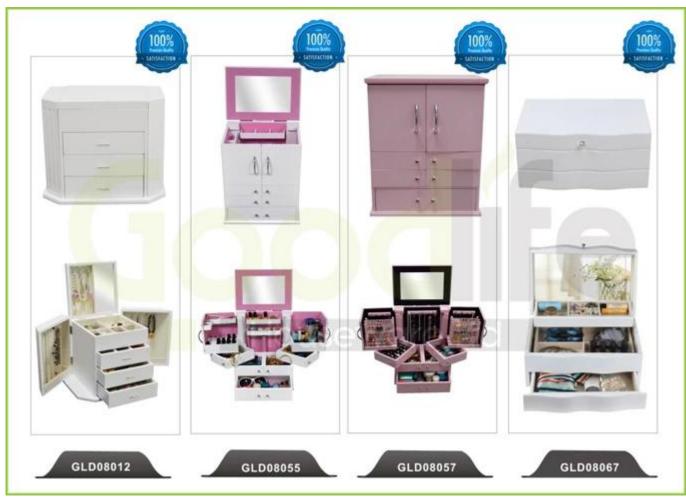

### **Design And Color**

## **Product Features**

| Production<br>Name | Wooden makeup and jewelry storage cabinet box                                                          | Brand | Goodlife |  |  |  |
|--------------------|--------------------------------------------------------------------------------------------------------|-------|----------|--|--|--|
| Item No.           | GLD08057                                                                                               |       |          |  |  |  |
| Product size       | H35.5*W29.5*D20.5 CM (Inch: H13.98*D11.61*H8.07)                                                       |       |          |  |  |  |
| Colors             | White, black, brown, natural wood and more                                                             |       |          |  |  |  |
| Function           | Tabletop, for jewelry and makeup organizer and storage                                                 |       |          |  |  |  |
| Material           | EU-standard MDF ;Eco-friendly painting                                                                 |       |          |  |  |  |
| I iraanizar        | - finger ring holder, - ear ring holder , - inside mirror, - organizer drawers - hidden magnet closure |       |          |  |  |  |