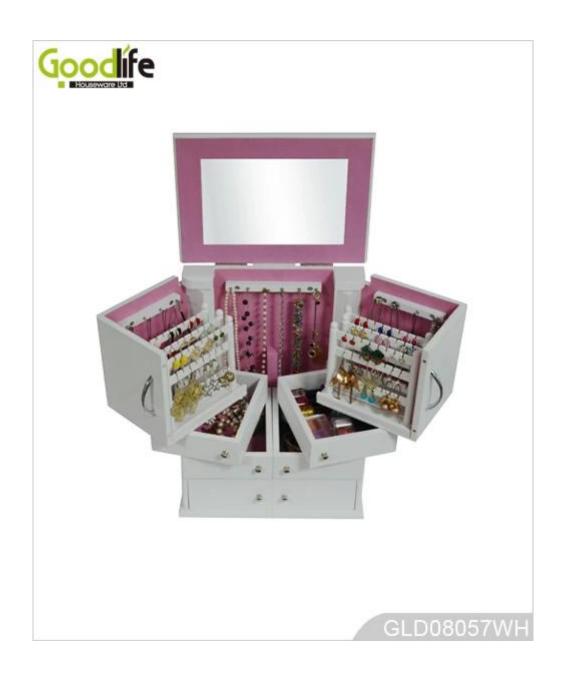

# **SOLUTIONS FOR YOUR GOODLIFE!**

- Jewelry makeup case, jewelry box, cosmetic box.
- Lots of divided space and organizers perfect for storing jewelry and cosmetics.
- Magnet closure.
- Assembled package with poly foam and strong carton.
- Fantastic inner transformative structure.

## **Product Features**

| Production<br>Name | Wooden makeup and jewelry storage cabinet box                                                          | Brand | Goodlife |  |  |  |
|--------------------|--------------------------------------------------------------------------------------------------------|-------|----------|--|--|--|
| Item No.           | GLD08057                                                                                               |       |          |  |  |  |
| Product size       | H35.5*W29.5*D20.5 CM (Inch: H13.98*D11.61*H8.07)                                                       |       |          |  |  |  |
| Colors             | White, black, brown, natural wood and more                                                             |       |          |  |  |  |
| Function           | Tabletop, for jewelry and makeup organizer and storage                                                 |       |          |  |  |  |
| Material           | EU-standard MDF ;Eco-friendly painting                                                                 |       |          |  |  |  |
| I iraanizar        | - finger ring holder, - ear ring holder , - inside mirror, - organizer drawers - hidden magnet closure |       |          |  |  |  |