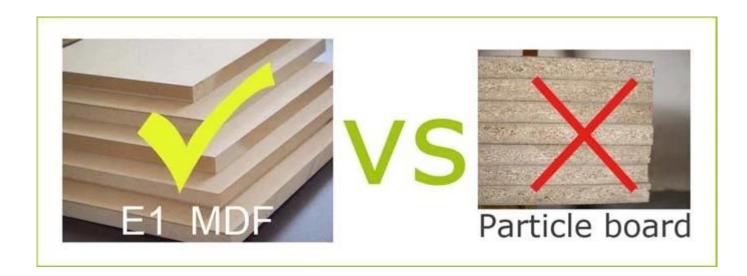

## Material

Certificates

## **Product Features**

| Production<br>Name | Wooden makeup and jewelry storage cabinet box                                                          | Brand | Goodlife |  |  |  |
|--------------------|--------------------------------------------------------------------------------------------------------|-------|----------|--|--|--|
| Item No.           | GLD08057                                                                                               |       |          |  |  |  |
| Product size       | H35.5*W29.5*D20.5 CM (Inch: H13.98*D11.61*H8.07)                                                       |       |          |  |  |  |
| Colors             | White, black, brown, natural wood and more                                                             |       |          |  |  |  |
| Function           | Tabletop, for jewelry and makeup organizer and storage                                                 |       |          |  |  |  |
| Material           | EU-standard MDF ;Eco-friendly painting                                                                 |       |          |  |  |  |
| I iraanizar        | - finger ring holder, - ear ring holder , - inside mirror, - organizer drawers - hidden magnet closure |       |          |  |  |  |