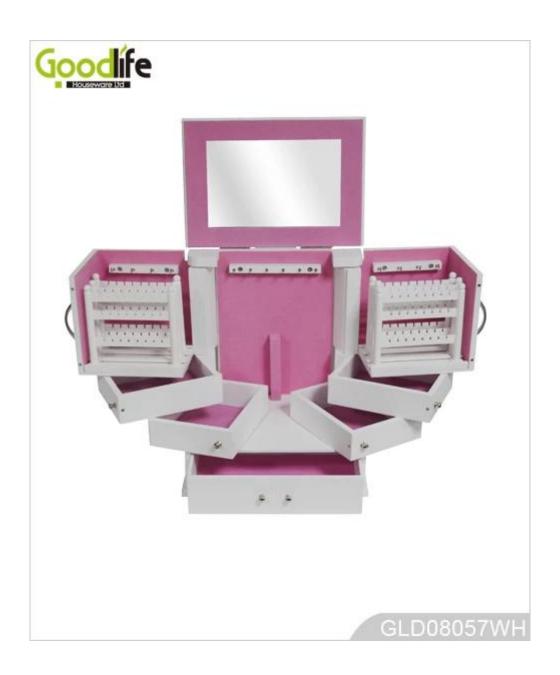

# **SOLUTIONS FOR YOUR GOODLIFE!**

- Jewelry makeup case, jewelry box, cosmetic box.
- Lots of divided space and organizers perfect for storing jewelry and cosmetics.
- Magnet closure.
- Assembled package with poly foam and strong carton.
- Fantastic inner transformative structure.

## **Product Features**

| Production<br>Name | Wooden makeup and jewelry storage cabinet box                                                          | Brand | Goodlife |  |  |  |
|--------------------|--------------------------------------------------------------------------------------------------------|-------|----------|--|--|--|
| Item No.           | GLD08057                                                                                               |       |          |  |  |  |
| Product size       | H35.5*W29.5*D20.5 CM (Inch: H13.98*D11.61*H8.07)                                                       |       |          |  |  |  |
| Colors             | White, black, brown, natural wood and more                                                             |       |          |  |  |  |
| Function           | Tabletop, for jewelry and makeup organizer and storage                                                 |       |          |  |  |  |
| Material           | EU-standard MDF ;Eco-friendly painting                                                                 |       |          |  |  |  |
| I iraanizar        | - finger ring holder, - ear ring holder , - inside mirror, - organizer drawers - hidden magnet closure |       |          |  |  |  |