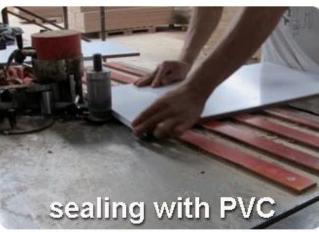

### Workmanship And Package

### **Package information:**

- 1. Forming polyfoam for the post package
- 2. 6-side strong polyfoam are used for safe package during transportation.
- 3. Assembled kit and User Manual are available for each cabinet.