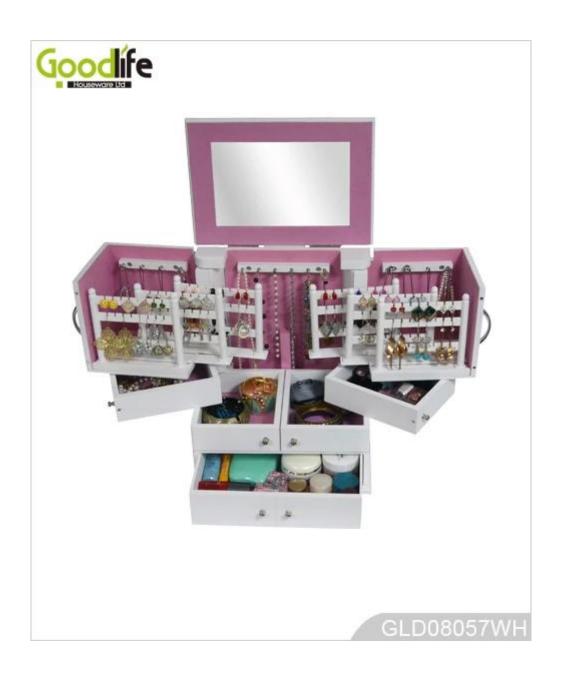

# **SOLUTIONS FOR YOUR GOODLIFE!**

- Jewelry makeup case, jewelry box, cosmetic box.
- Lots of divided space and organizers perfect for storing jewelry and cosmetics.
- Magnet closure.
- Assembled package with poly foam and strong carton.
- Fantastic inner transformative structure.

## **Product Features**

| Production<br>Name | Wooden makeup and jewelry storage cabinet box                                                          | Brand | Goodlife |  |  |  |
|--------------------|--------------------------------------------------------------------------------------------------------|-------|----------|--|--|--|
| Item No.           | GLD08057                                                                                               |       |          |  |  |  |
| Product size       | H35.5*W29.5*D20.5 CM (Inch: H13.98*D11.61*H8.07)                                                       |       |          |  |  |  |
| Colors             | White, black, brown, natural wood and more                                                             |       |          |  |  |  |
| Function           | Tabletop, for jewelry and makeup organizer and storage                                                 |       |          |  |  |  |
| Material           | EU-standard MDF ;Eco-friendly painting                                                                 |       |          |  |  |  |
| I iraanizar        | - finger ring holder, - ear ring holder , - inside mirror, - organizer drawers - hidden magnet closure |       |          |  |  |  |