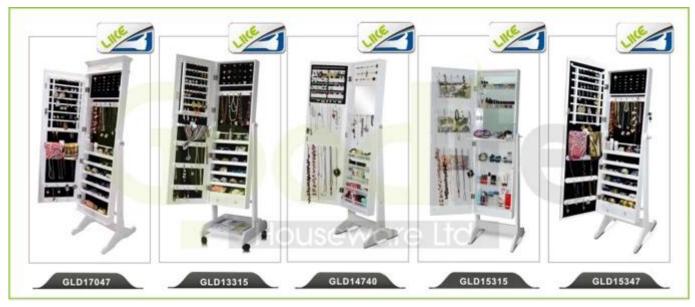

Your inquiry related to our products or prices will be replied in 12hours in working date.
- 2. Experience sales answer your inquiry and give you related business service.
- 3. OEM&ODM are welcome, we have over 10 years' experience working with OEM project.
- 4. We are looking for the sales exclusive of our ODM <u>wooden mirror jewelry</u> <u>cabinet</u>.
- 5. Sales exclusive agent sales right have been protect.

### **Package information:**

- 1. Forming polyfoam for the post package
- 2. 6-side strong polyfoam are used for safe package during transportation.
- 3. Assembled kit and User Manual are available for each cabinet.

#### **Production lead time**

- 1.  $25\sim50$  days after received deposit.
- 2. Normal on production line production lead time is 15days after received deposit.











#### Sample

Q: How could I get mirror jewelry cabinet samples?

A: If you need to order sample for checking the quality, There are sample charge and express freight , We will start sample after received the sample charge .

If you are from USA, we can send them from USA warehouse.

Q: Where is your USA warehouse?

1960 Williams Street #D San leandrO CA 94577

Q:Can I get the jewelry armoire sample base on our own design.

A: We can do the OEM sample, we need information of require specification, material, design color to work on the price, after confirm the price and sample charge, we start to work on sample.

Q:What is Mirrored jewelry cabinet sample lead time.

A: Our existing model ODM sample lead time 3~5 days, OEM sample lead time 10~15days.

Q.What kind of package of Mirro