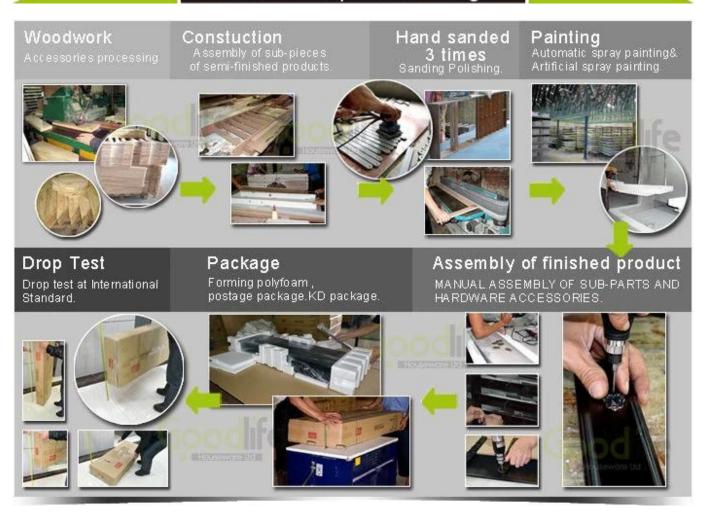

----------------------------------|-------------|----------|-----|--|------------|--|
| Package         | Mail order package: Assembled package; 1piece per 1 PE bag; 1piece per 1 carton; poly foam protecting; strong master carton; international drop test passed |             |          |     |  |            |  |
| Carton<br>CBM   | 42*34*27.5CM $=0.039$ m <sup>3</sup>                                                                                                                        |             | N.W./G.V | W.  |  | 5kgs/6kgs  |  |
| 20GP            | 717pcs                                                                                                                                                      | <b>40HQ</b> | 1743pcs  | MOQ |  | 200 pieces |  |

### Workmanship And Package











## Material



Certificates











### Our team













#### **Our Business services:**

- 1. Your inquiry related to our products or prices will be replied in 12hours in working date.
- 2. Experience sales answer your inquiry and give you related business service.
- 3. OEM&ODM are welcome, we have over 10 years' experience working with OEM project.
- 4. We are looking for the sales exclusive of our ODM <u>wooden mirror jewelry</u> <u>cabinet</u>.
- 5. Sales exclusive agent sales right have been protect.

### **Package information:**

- 1. Forming polyfoam for the post package
- 2. 6-side strong polyfoam are used for safe package during transportation.
- 3. Assembled kit and User Manual are available for each cabinet.

#### **Production lead time**

- 1.  $25\sim50$  day