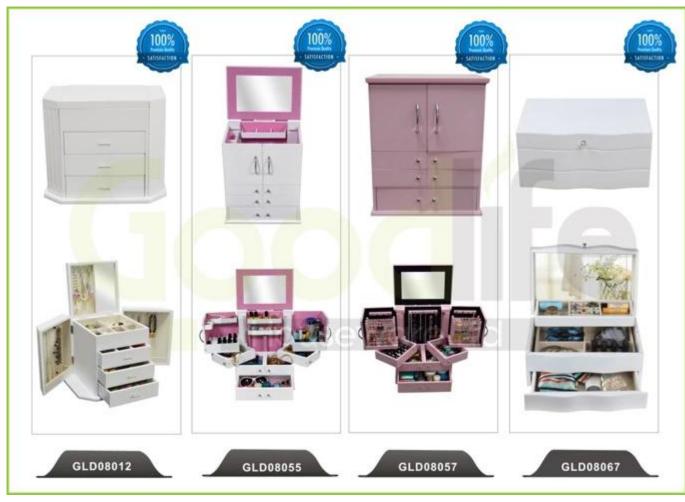

1. Your inquiry related to our products or prices will be replied in 12 hours in working date.
- 2. Experience sales answer your inquiry and give you related business service.
- 3. OEM&ODM are welcome, we have over 10 years' experience working with OEM project.
- 4. We are looking for the sales exclusive of our ODM wooden mirror jewelry cabinet.
- 5. Sales exclusive agent sales right have been protect.

#### **Package information:**

- 1. Forming polyfoam for the post package
- 2. 6-side strong polyfoam are used for safe package during transportation.
- 3. Assembled kit and User Manual are available for each cabinet.

#### **Production lead time**

- 1. 25~50 days after received deposit.
- 2. Normal on production line production lead time is 15 days after received deposit.

Hot Selling