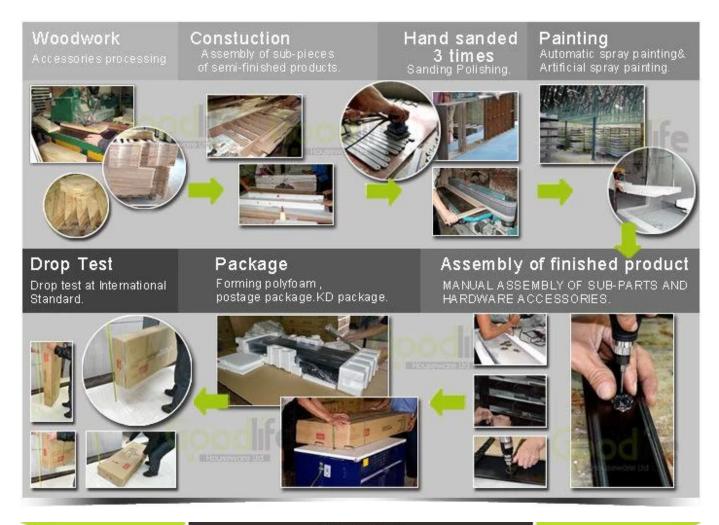

### Workmanship And Package

Material

# VS

Particle board

#### **Package information:**

- 1. Forming polyfoam for the post package
- 2. 6-side strong polyfoam are used for safe package during transportation.
- 3. Assembled kit and User Manual are available for each cabinet.