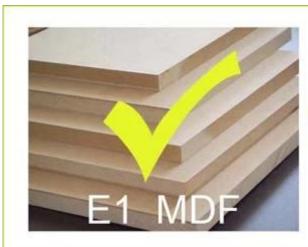

emble instruction included

#### Design And Color







#### **Product Features**

High quality MDF black

Product Name full-length mirrored jewelry armoire with acryl Goodlife **Brand** 

diamond decorated

Item No. GLD13318

H147\*W41\*L47 cm (inch: H57.9\*W16.1\*L18.5) **Product size** 

White, black, brown, pink, blue Color

**Function** floor standing

EU-standard MDF ; Eco-friendly painting **Material** 

finger ring holder

**Details** necklace hooks

earring holder small drawers

**Package size** 136\*51\*19 cm (inch: 53.5\*20\*7.5)

Package Assemble package ,polybag ,foam poly foam;

Strong master carton; 1 piece per 1 carton; drop test passed

**Carton CBM** 0.132 **N.W./G.W.** 10kgs/11kg

**20GP** 209pcs **40HQ** 520pcs **MOQ** 1 piece

### Workmanship And Package



Material



# VS



Particle board

## Certificates











## Our team













#### **Our Business services:**

- 1. Your inquiry related to our products or prices will be replied in 12 hours in working date.
- 2. Experience sales answer your inquiry and give you related business service.
- 3. OEM&ODM are welcome, we have over 10 years' experience working with OEM project.
- 4. We are looking for the sales exclusive of our ODM wooden mirror jewelry cabinet.
- 5. Sales exclusive agent sales right have been protect.

#### **Package information:**

- 1. Forming polyfoam for the post package
- 2. 6-side strong polyfoam are used for safe package during transportation.
- 3. Assembled kit and User Manual are available for each cabinet.

#### **Production lead time**

- 1. 25~50 days after received