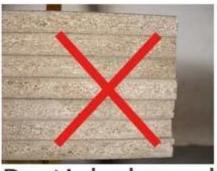

struction included

#### Design And Color







#### **Product Features**

High quality MDF black

Product Name full-length mirrored jewelry armoire with acryl Goodlife **Brand** 

diamond decorated

Item No. GLD13318

H147\*W41\*L47 cm (inch: H57.9\*W16.1\*L18.5) **Product size** 

White, black, brown, pink, blue Color

**Function** floor standing

EU-standard MDF ; Eco-friendly painting **Material** 

finger ring holder

**Details** necklace hooks

earring holder small drawers

**Package size** 136\*51\*19 cm (inch: 53.5\*20\*7.5)

Package Assemble package ,polybag ,foam poly foam;

Strong master carton; 1 piece per 1 carton; drop test passed

**Carton CBM** 0.132 **N.W./G.W.** 10kgs/11kg

**20GP** 209pcs **40HQ** 520pcs **MOQ** 1 piece

### Workmanship And Package



Material



# VS



Particle board

## Certificates











## Our team













#### **Our Business services:**

- 1. Your inquiry related to our products or prices will be replied in 12 hours in working date.
- 2. Experience sales answer your inquiry and give you related business service.
- 3. OEM&ODM are welcome, we have over 10 years' experience working with OEM project.
- 4. We are looking for the sales exclusive of our ODM wooden mirror jewelry cabinet.
- 5. Sales exclusive agent sales right have been protect.

#### **Package information:**

- 1. Forming polyfoam for the post package
- 2. 6-side strong polyfoam are used for safe package during transportation.
- 3. Assembled kit and User Manual are available for each cabinet.

#### **Production lead time**

- 1. 25~50 days after received deposit