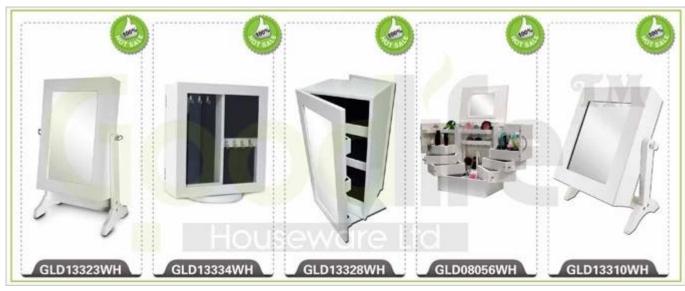

## **SOLUTIONS FOR YOUR GOODLIFE!**

- ·High quality MDF black full-length mirrored jewelry armoire with acryl diamond decorated
- Plenty of divided space and organizers perfect
- for storing your favorite jewelry
- ·Stainless steel key and high glass hardware included
- ·Knock down package with form poly foam and strong carton.
- ·Assemble instruction included

#### **Product Features**

High quality MDF black

Product Name full-length mirrored jewelry armoire with acryl Goodlife **Brand** 

diamond decorated

Item No. GLD13318

H147\*W41\*L47 cm (inch: H57.9\*W16.1\*L18.5) **Product size** 

White, black, brown, pink, blue Color

**Function** floor standing

EU-standard MDF ; Eco-friendly painting **Material** 

finger ring holder

**Details** necklace hooks

earring holder small drawers

**Package size** 136\*51\*19 cm (inch: 53.5\*20\*7.5)