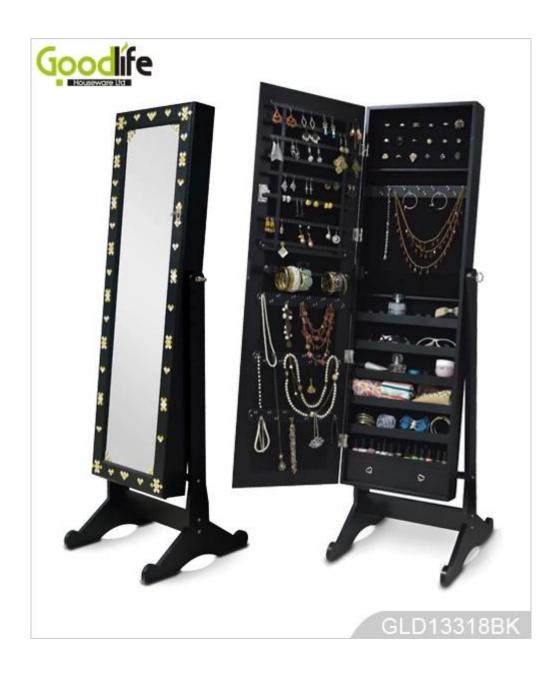

## **SOLUTIONS FOR YOUR GOODLIFE!**

- ·High quality MDF black full-length mirrored jewelry armoire with acryl diamond decorated
- Plenty of divided space and organizers perfect
- for storing your favorite jewelry
- ·Stainless steel key and high glass hardware included
- ·Knock down package with form poly foam and strong carton.
- ·Assemble instruction included

#### **Product Features**

High quality MDF black

Product Name full-length mirrored jewelry armoire with acryl Goodlife **Brand** 

diamond decorated

Item No. GLD13318

H147\*W41\*L47 cm (inch: H57.9\*W16.1\*L18.5) **Product size** 

White, black, brown, pink, blue Color

**Function** floor standing

EU-standard MDF ; Eco-friendly painting **Material** 

finger ring holder

**Details** necklace hooks

earring holder small drawers

**Package size** 136\*51\*19 cm (inch: 53.5\*20\*7.5)

Package Assemble package ,polybag ,foam poly foam;

Strong master carton; 1 piece per 1 carton; drop test passed

**Carton CBM** 0.132 **N.W./G.W.** 10kgs/11kg

**20GP** 209pcs **40HQ** 520pcs **MOQ** 1 piece