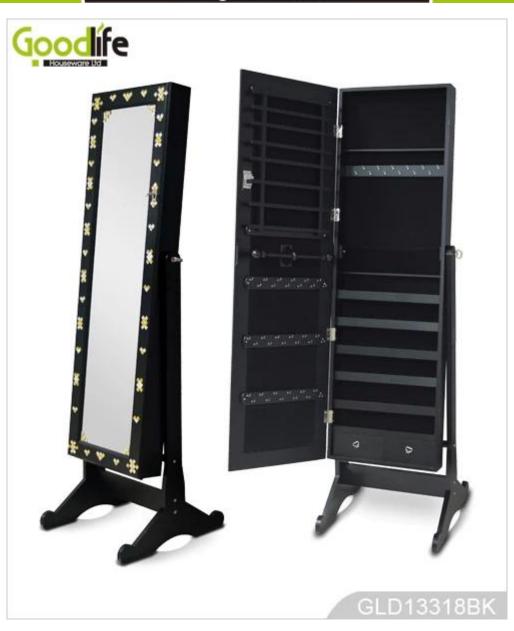

## **SOLUTIONS FOR YOUR GOODLIFE!**

- ·High quality MDF black full-length mirrored jewelry armoire with acryl diamond decorated
- Plenty of divided space and organizers perfect
- for storing your favorite jewelry
- ·Stainless steel key and high glass hardware included
- ·Knock down package with form poly foam and strong carton.
- ·Assemble instruction included

#### **Product Features**

High quality MDF black

Product Name full-length mirrored jewelry armoire with acryl Goodlife **Brand** 

diamond decorated

Item No. GLD13318

H147\*W41\*L47 cm (inch: H57.9\*W16.1\*L18.5) **Product size** 

White, black, brown, pink, blue Color

**Function** floor standing

EU-standard MDF ; Eco-friendly painting **Material** 

finger ring holder

**Details** necklace hooks

earring holder small drawers

**Package size** 136\*51\*19 cm (inch: 53.5\*20\*7.5)

Package Assemble package ,polybag ,foam poly foam;

Strong master carton; 1 piece per 1 carton; drop test passed

**Carton CBM** 0.132 **N.W./G.W.** 10kgs/11kg

**20GP** 209pcs **40HQ** 520pcs **MOQ** 1 piece