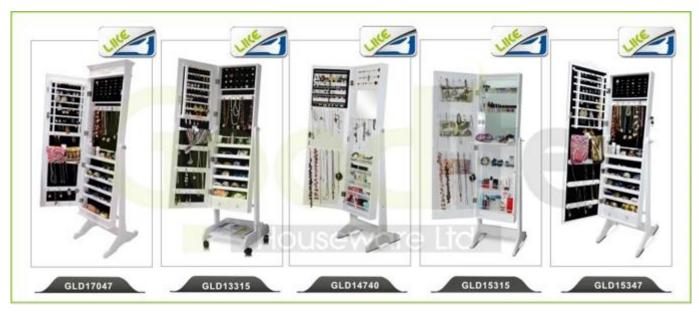

- 1. Your inquiry related to our products or prices will be replied in 12 hours in working date.
- 2. Experience sales answer your inquiry and give you related business service.
- 3. OEM&ODM are welcome, we have over 10 years' experience working with OEM project.
- 4. We are looking for the sales exclusive of our ODM wooden mirror jewelry cabinet.
- 5. Sales exclusive agent sales right have been protect.

#### **Package information:**

- 1. Forming polyfoam for the post package
- 2. 6-side strong polyfoam are used for safe package during transportation.
- 3. Assembled kit and User Manual are available for each cabinet.

#### **Production lead time**

- 1. 25~50 days after received deposit.
- 2. Normal on production line production lead time is 15 days after received deposit.

Hot Selling