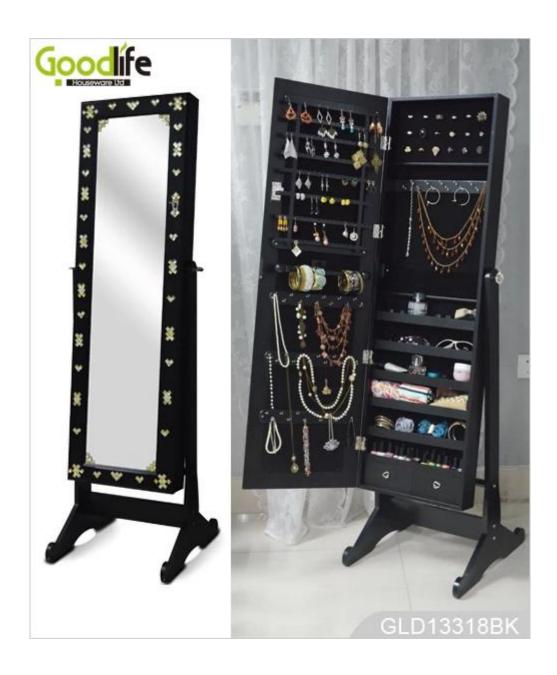

## **SOLUTIONS FOR YOUR GOODLIFE!**

- ·High quality MDF black full-length mirrored jewelry armoire with acryl diamond decorated
- Plenty of divided space and organizers perfect
- for storing your favorite jewelry
- ·Stainless steel key and high glass hardware included
- ·Knock down package with form poly foam and strong carton.
- ·Assemble instruction included

#### **Product Features**

High quality MDF black

Product Name full-length mirrored jewelry armoire with acryl Goodlife **Brand** 

diamond decorated

Item No. GLD13318

H147\*W41\*L47 cm (inch: H57.9\*W16.1\*L18.5) **Product size** 

White, black, brown, pink, blue Color

**Function** floor standing

EU-standard MDF ; Eco-friendly painting **Material** 

finger ring holder

**Details** necklace hooks

earring holder small drawers

**Package size** 136\*51\*19 cm (inch: 53.5\*20\*7.5)

Package Assemble package ,polybag ,foam poly foam;

Strong master carton; 1 piece per 1 carton; drop test passed

**Carton CBM** 0.132 **N.W./G.W.** 10kgs/11kg

**20GP** 209pcs **40HQ** 520pcs **MOQ** 1 piece