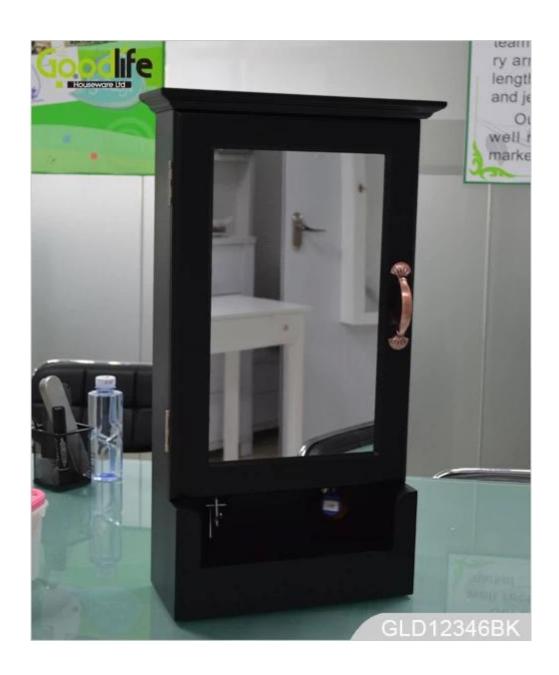

# **SOLUTIONS FOR YOUR GOODLIFE!**

Wall mount cabinet with mirror.

There are 18 hooks hanging your key-chain or necklaces.

- 3 wooden shelves for your nail polishes, bracelet and other accessories displaying.
- 4 lines of finger ring holders offer enough space for your finger rings.
- 3 lines earring holders can hold 18 pairs of earrings.

## **Product Features**

**Production Name** Wall mounted wooden storage box

Brand Goodlife
Item No GLD12346-C

**Colors** White, black, brown, customize color is acceptable.

**Material** MDF with NC painting