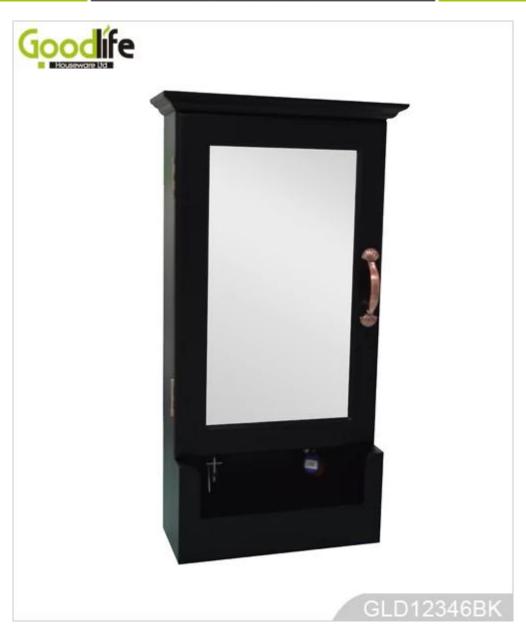

# **SOLUTIONS FOR YOUR GOODLIFE!**

Wall mount cabinet with mirror.

There are 18 hooks hanging your key-chain or necklaces.

- 3 wooden shelves for your nail polishes, bracelet and other accessories displaying.
- 4 lines of finger ring holders offer enough space for your finger rings.
- 3 lines earring holders can hold 18 pairs of earrings.

## **Product Features**

**Production Name** Wall mounted wooden storage box

Brand Goodlife
Item No GLD12346-C

**Colors** White, black, brown, customize color is acceptable.

**Material** MDF with NC painting