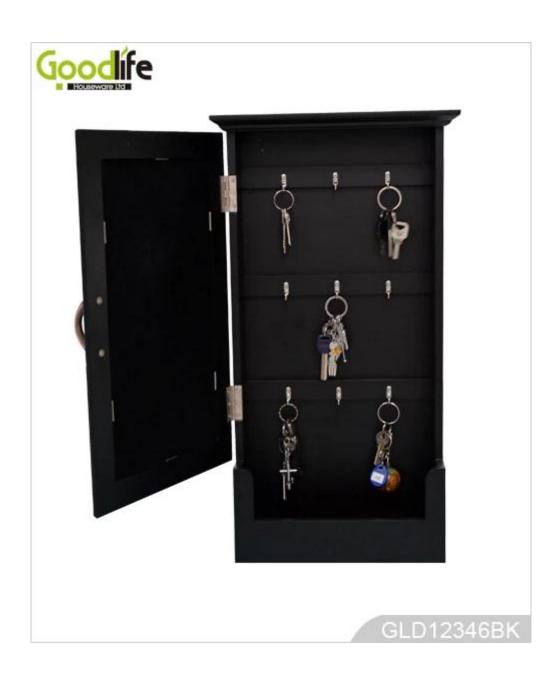

# **SOLUTIONS FOR YOUR GOODLIFE!**

Wall mount cabinet with mirror.

There are 18 hooks hanging your key-chain or necklaces.

- 3 wooden shelves for your nail polishes, bracelet and other accessories displaying.
- 4 lines of finger ring holders offer enough space for your finger rings.
- 3 lines earring holders can hold 18 pairs of earrings.