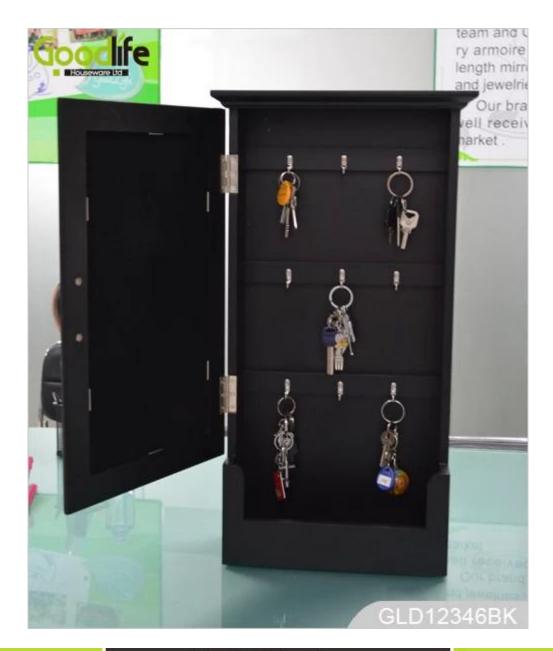

# **SOLUTIONS FOR YOUR GOODLIFE!**

Wall mount cabinet with mirror.

There are 18 hooks hanging your key-chain or necklaces.

- 3 wooden shelves for your nail polishes, bracelet and other accessories displaying.
- 4 lines of finger ring holders offer enough space for your finger rings.
- 3 lines earring holders can hold 18 pairs of earrings.