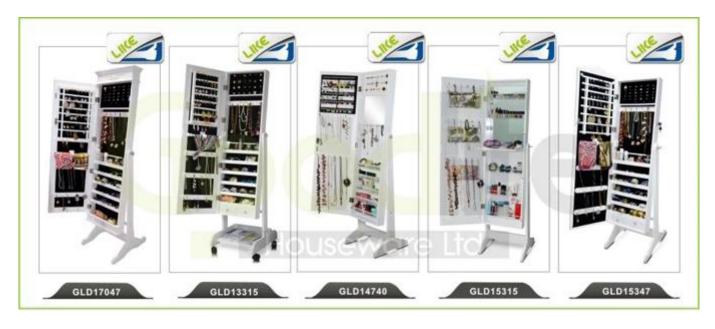

# **SOLUTIONS FOR YOUR GOODLIFE!**

Wall mount cabinet with mirror.

There are 18 hooks hanging your key-chain or necklaces.

- 3 wooden shelves for your nail polishes, bracelet and other accessories displaying.
- 4 lines of finger ring holders offer enough space for your finger rings.
- 3 lines earring holders can hold 18 pairs of earrings.