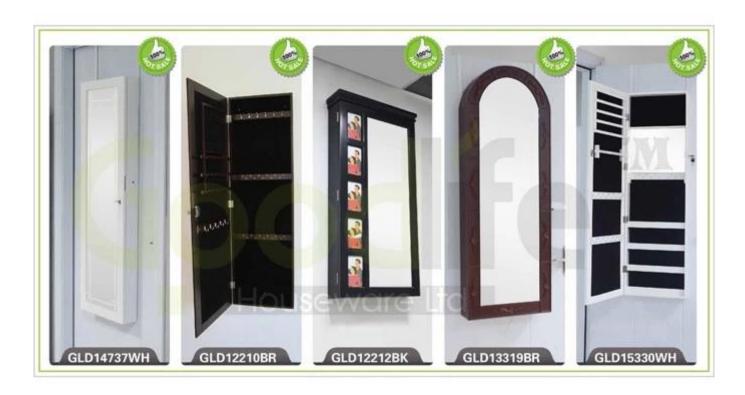

# **SOLUTIONS FOR YOUR GOODLIFE!**

Wall mount cabinet with mirror.

There are 18 hooks hanging your key-chain or necklaces.

- 3 wooden shelves for your nail polishes, bracelet and other accessories displaying.
- 4 lines of finger ring holders offer enough space for your finger rings.
- 3 lines earring holders can hold 18 pairs of earrings.