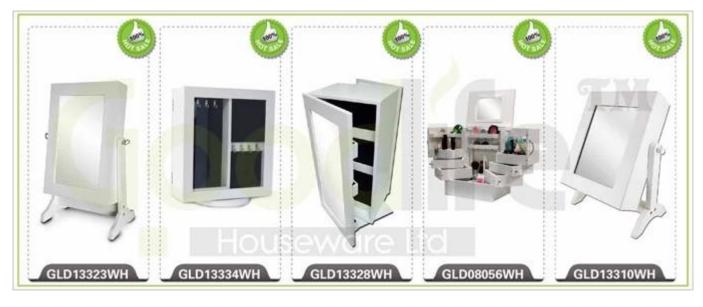

# **SOLUTIONS FOR YOUR GOODLIFE!**

Wall mount cabinet with mirror.

There are 18 hooks hanging your key-chain or necklaces.

- 3 wooden shelves for your nail polishes, bracelet and other accessories displaying.
- 4 lines of finger ring holders offer enough space for your finger rings.
- 3 lines earring holders can hold 18 pairs of earrings.