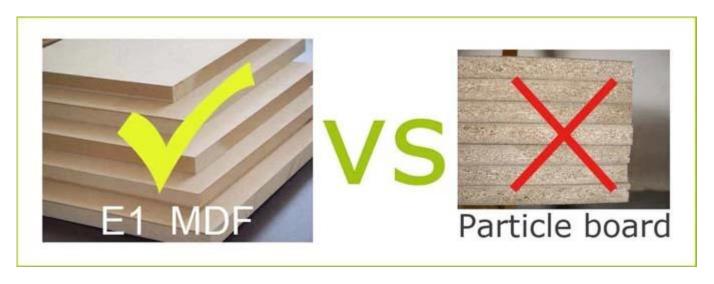

lines of finger ring holders offer enough space for your finger rings.
- 3 lines earring holders can hold 18 pairs of earrings.

## **Design And Color**









## **Product Features**

**Production Name** Wall mounted wooden storage box

Brand Goodlife
Item No GLD12346-C

**Colors** White, black, brown, customize color is acceptable.

**Material** MDF with NC painting

**Hardware fitting** Screw set

Whole size H63.5\*L34\*W13cm 25"\*13.4"\*5.1"

**Dimension** Packing size H19.5\*L73\*W40cm 7.7"\*28.74"\*15.75"

Package Mail order package, Forming polyfoam, A=A double wall strong master

carton can pass international standard carton drop test.

**Carton CBM** 0.057 **N.W./G.** 4.35G/5.5KG **W.** 

**20GP** 491pcs **40HQ** 1192pcs **MOQ** 1 piece

Workmanship And Package



### Material



Certificates











## Our team













#### **Our Business services:**

- 1. Your inquiry related to our products or prices will be replied in 12hours in working date .
- 2. Experience sales answer your inquiry and give you related business service .
- 3. OEM&ODM are welcome, we have over 10 years experience working with OEM project.
- 4. We are looking for the sales exclusive of the our ODM wooden mirror jewelry cabinet.
- 5. Sales exclusive agent sales right have been protect.

### **Package information:**

- 1. Forming polyfoam for the post package
- 2. 6 sides strong polyfoam for safety package during transportation.
- 3. Assembley kit and User manu are available for each cabinet .

#### **Production lead time**

- 1. 25~50 days after received deposite
- 2. Normal on produc