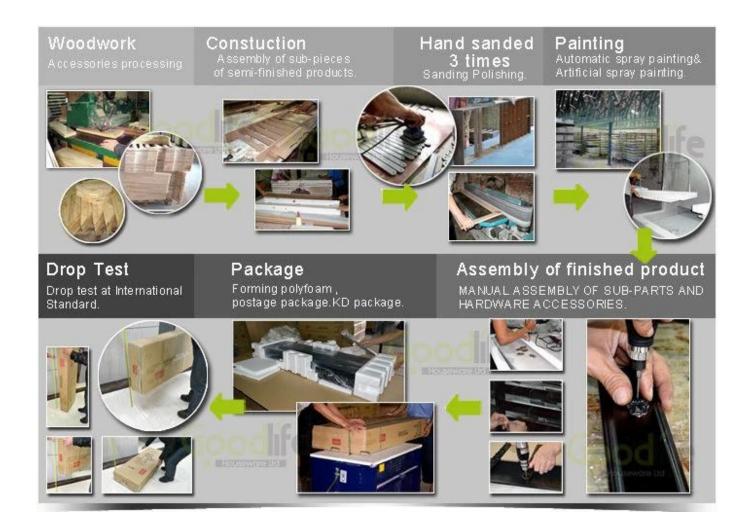

carton can pass international standard carton drop test.

**Carton CBM** 0.057 **N.W./G.** 4.35G/5.5KG **W.** 

**20GP** 491pcs **40HQ** 1192pcs **MOQ** 1 piece

Workmanship And Package