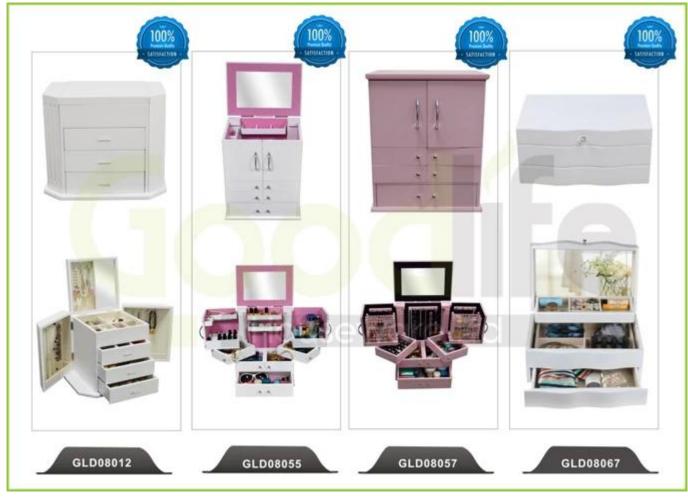

# **SOLUTIONS FOR YOUR GOODLIFE!**

Wall mount cabinet with mirror.

There are 18 hooks hanging your key-chain or necklaces.

- 3 wooden shelves for your nail polishes, bracelet and other accessories displaying.
- 4 lines of finger ring holders offer enough space for your finger rings.
- 3 lines earring holders can hold 18 pairs of earrings.