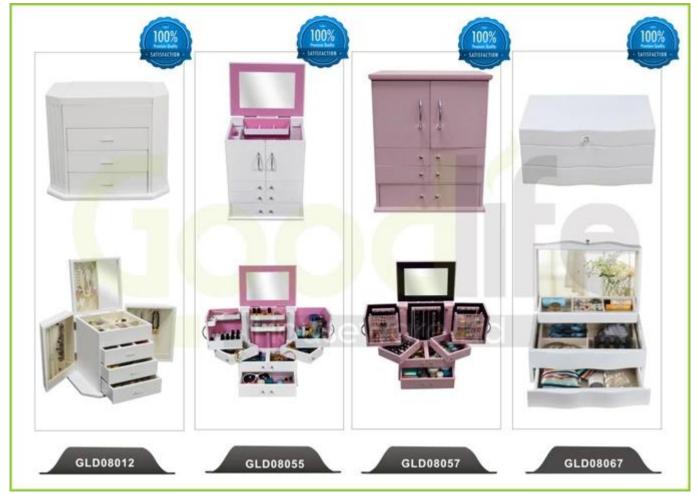

nquiry related to our products or prices will be replied in 12hours in working date.

2. Experience sales answer your inquiry and give you related business service.

3. OEM&ODM are welcome, we have over 10 years' experience working with OEM project.

4. We are looking for the sales exclusive of our ODM <u>wooden mirror jewelry</u> <u>cabinet</u>.

5. Sales exclusive agent sales right have been protect.

#### **Package information:**

- 1. Forming polyfoam for the post package
- 2. 6-side strong polyfoam are used for safe package during transportation.
- 3. Assembled kit and User Manual are available for each cabinet.

#### **Production lead time**

1. 25~50 days after received deposit.

2. Normal on production line production lead time is 15days after received deposit.

### Hot Selling