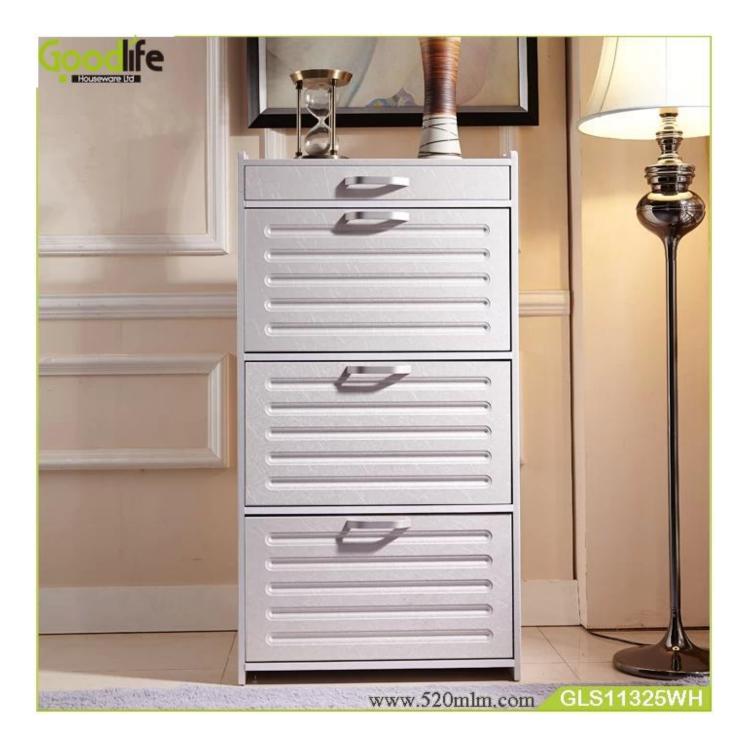

# **SOLUTIONS FOR YOUR GOODLIFE!**

-Entryway furniture rotating shoe rack shoes organizer wholesale in brown

- Rotating design with moving wheels
- 5 layers shoe storage shelves.
- Shoe storage capacity: 25+ pairs.
- Knock down package with strong poly foam and carton.
- Easy assembling with printed photo instruction manual.

#### **Product Features**

| Production<br>Name | High quality living room furniture Wooden shoe ra wholesale                                                                                                          | ck Brand  | Goodlife           |
|--------------------|----------------------------------------------------------------------------------------------------------------------------------------------------------------------|-----------|--------------------|
| Item No.           | GLS11325                                                                                                                                                             |           |                    |
| Product size       | H120* W63*D30cm H47.2"*W24.8"*D11.8"                                                                                                                                 |           |                    |
| Colors             | White,black,brown.                                                                                                                                                   |           |                    |
| Function           | For home shoe organizing and storage. Living room                                                                                                                    |           |                    |
| Material           | E1 MDF with painting/melamine                                                                                                                                        |           |                    |
| Details            | Rotating design with moving wheels                                                                                                                                   |           |                    |
| Package size       | A:126*36*12.5cm B:66*32*20<br>A:49.6"*14.2"*4.9"cm B:26"*12.6"*7.9"                                                                                                  |           |                    |
| Package            | 2 cartons one set, Forming styrofoam package of mirror,25kgs forming polyfoam, A=A double wall strong master carton can pass international standard carton drop test |           |                    |
| Carton CBM         | 0.10                                                                                                                                                                 | N.W./G.W. | 35/37.5 kgs        |
| 20GP               | 280 pcs <b>40HQ</b>                                                                                                                                                  | 680 pcs   | <b>MOQ</b> 100 pcs |

**Design And Color** 