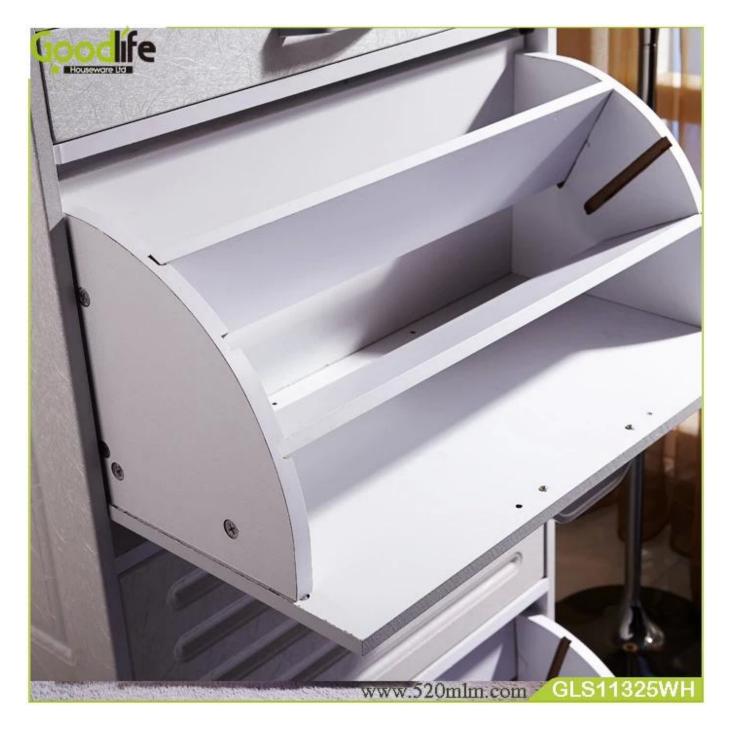

**Design And Color** 

#### **Product Features**

| Production<br>Name | High quality living room furniture Wooden shoe ra wholesale                                                                                                          | ck Brand  | Goodlife           |
|--------------------|----------------------------------------------------------------------------------------------------------------------------------------------------------------------|-----------|--------------------|
| Item No.           | GLS11325                                                                                                                                                             |           |                    |
| Product size       | H120* W63*D30cm H47.2"*W24.8"*D11.8"                                                                                                                                 |           |                    |
| Colors             | White,black,brown.                                                                                                                                                   |           |                    |
| Function           | For home shoe organizing and storage. Living room                                                                                                                    |           |                    |
| Material           | E1 MDF with painting/melamine                                                                                                                                        |           |                    |
| Details            | Rotating design with moving wheels                                                                                                                                   |           |                    |
| Package size       | A:126*36*12.5cm B:66*32*20<br>A:49.6"*14.2"*4.9"cm B:26"*12.6"*7.9"                                                                                                  |           |                    |
| Package            | 2 cartons one set, Forming styrofoam package of mirror,25kgs forming polyfoam, A=A double wall strong master carton can pass international standard carton drop test |           |                    |
| Carton CBM         | 0.10                                                                                                                                                                 | N.W./G.W. | 35/37.5 kgs        |
| 20GP               | 280 pcs <b>40HQ</b>                                                                                                                                                  | 680 pcs   | <b>MOQ</b> 100 pcs |