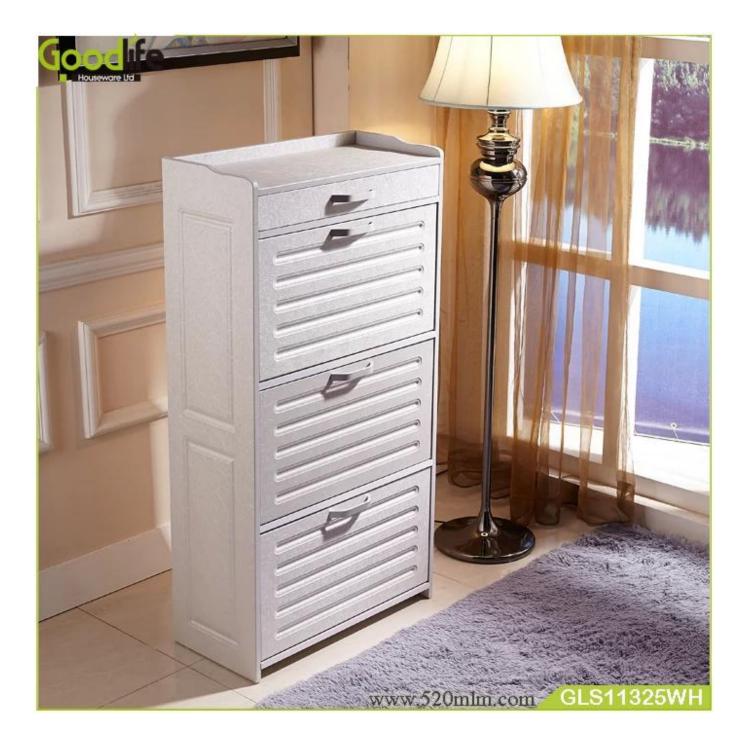

# **SOLUTIONS FOR YOUR GOODLIFE!**

-Entryway furniture rotating shoe rack shoes organizer wholesale in brown

- Rotating design with moving wheels
- 5 layers shoe storage shelves.
- Shoe storage capacity: 25+ pairs.
- Knock down package with strong poly foam and carton.
- Easy assembling with printed photo instruction manual.

#### **Product Features**

| Production<br>Name | High quality living room furniture Wooden shoe ra wholesale                                                                                                          | ck Brand  | Goodlife           |
|--------------------|----------------------------------------------------------------------------------------------------------------------------------------------------------------------|-----------|--------------------|
| Item No.           | GLS11325                                                                                                                                                             |           |                    |
| Product size       | H120* W63*D30cm H47.2"*W24.8"*D11.8"                                                                                                                                 |           |                    |
| Colors             | White,black,brown.                                                                                                                                                   |           |                    |
| Function           | For home shoe organizing and storage. Living room                                                                                                                    |           |                    |
| Material           | E1 MDF with painting/melamine                                                                                                                                        |           |                    |
| Details            | Rotating design with moving wheels                                                                                                                                   |           |                    |
| Package size       | A:126*36*12.5cm B:66*32*20<br>A:49.6"*14.2"*4.9"cm B:26"*12.6"*7.9"                                                                                                  |           |                    |
| Package            | 2 cartons one set, Forming styrofoam package of mirror,25kgs forming polyfoam, A=A double wall strong master carton can pass international standard carton drop test |           |                    |
| Carton CBM         | 0.10                                                                                                                                                                 | N.W./G.W. | 35/37.5 kgs        |
| 20GP               | 280 pcs <b>40HQ</b>                                                                                                                                                  | 680 pcs   | <b>MOQ</b> 100 pcs |

**Design And Color** 