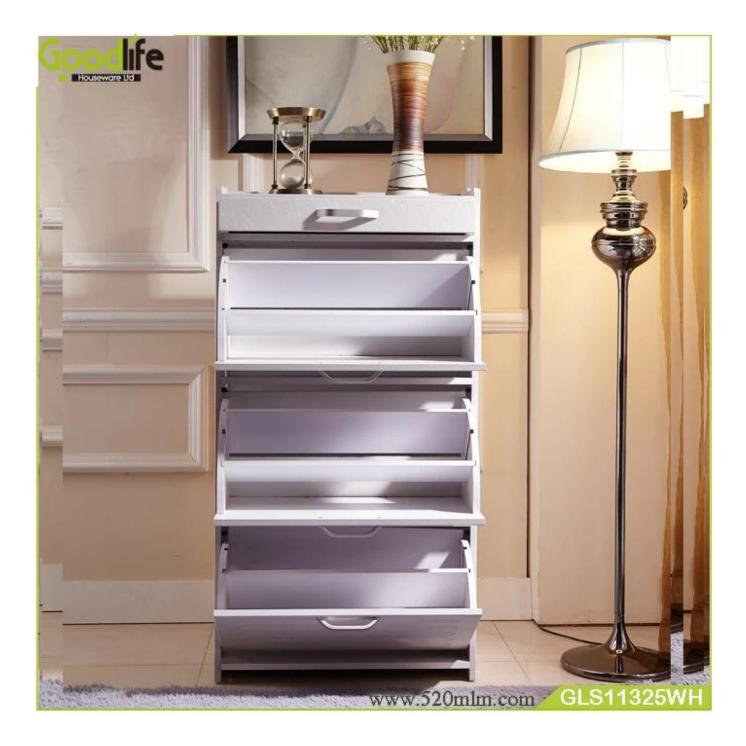

# **SOLUTIONS FOR YOUR GOODLIFE!**

-Entryway furniture rotating shoe rack shoes organizer wholesale in brown

- Rotating design with moving wheels
- 5 layers shoe storage shelves.
- Shoe storage capacity: 25+ pairs.
- Knock down package with strong poly foam and carton.
- Easy assembling with printed photo instruction manual.

#### **Product Features**

| Production<br>Name | High quality living room furniture Wooden shoe ra wholesale                                                                                                          | ck Brand  | Goodlife           |
|--------------------|----------------------------------------------------------------------------------------------------------------------------------------------------------------------|-----------|--------------------|
| Item No.           | GLS11325                                                                                                                                                             |           |                    |
| Product size       | H120* W63*D30cm H47.2"*W24.8"*D11.8"                                                                                                                                 |           |                    |
| Colors             | White,black,brown.                                                                                                                                                   |           |                    |
| Function           | For home shoe organizing and storage. Living room                                                                                                                    |           |                    |
| Material           | E1 MDF with painting/melamine                                                                                                                                        |           |                    |
| Details            | Rotating design with moving wheels                                                                                                                                   |           |                    |
| Package size       | A:126*36*12.5cm B:66*32*20<br>A:49.6"*14.2"*4.9"cm B:26"*12.6"*7.9"                                                                                                  |           |                    |
| Package            | 2 cartons one set, Forming styrofoam package of mirror,25kgs forming polyfoam, A=A double wall strong master carton can pass international standard carton drop test |           |                    |
| Carton CBM         | 0.10                                                                                                                                                                 | N.W./G.W. | 35/37.5 kgs        |
| 20GP               | 280 pcs <b>40HQ</b>                                                                                                                                                  | 680 pcs   | <b>MOQ</b> 100 pcs |

**Design And Color** 