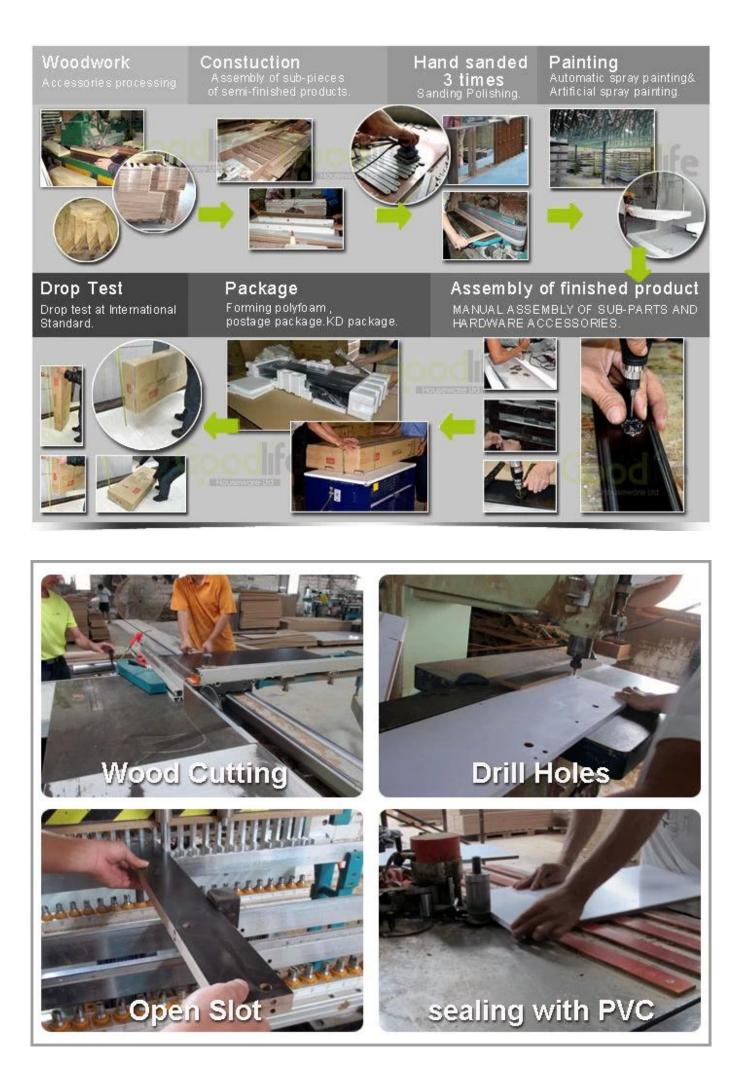

|           |                    |
| Package            | 2 cartons one set, Forming styrofoam package of mirror,25kgs forming polyfoam, A=A double wall strong master carton can pass international standard carton drop test |           |                    |
| Carton CBM         | 0.10                                                                                                                                                                 | N.W./G.W. | 35/37.5 kgs        |
| 20GP               | 280 pcs <b>40HQ</b>                                                                                                                                                  | 680 pcs   | <b>MOQ</b> 100 pcs |

**Design And Color** 











# Workmanship And Package



## Material



# Certificates



## Our team





#### **Our Business services:**

1. Your inquiry related to our products or prices will be replied in 12hours in working date.

2. Experience sales answer your inquiry and give you related business service.

3. OEM&ODM are welcome, we have over 10 years' experience working with OEM project.

4. We are looking for the sales exclusive of our ODM <u>wooden mirror jewelry</u> <u>cabinet</u>.

5. Sales exclusive agent sales right have been protect.

#### **Package information:**

- 1. Forming polyfoam for the post package
- 2. 6-side strong polyfoam are used for safe package during transportation.
- 3. Assembled kit and User Manual are available for each cabinet.

#### **Production lead time**

1. 25~50 days after received deposit.

2. Normal