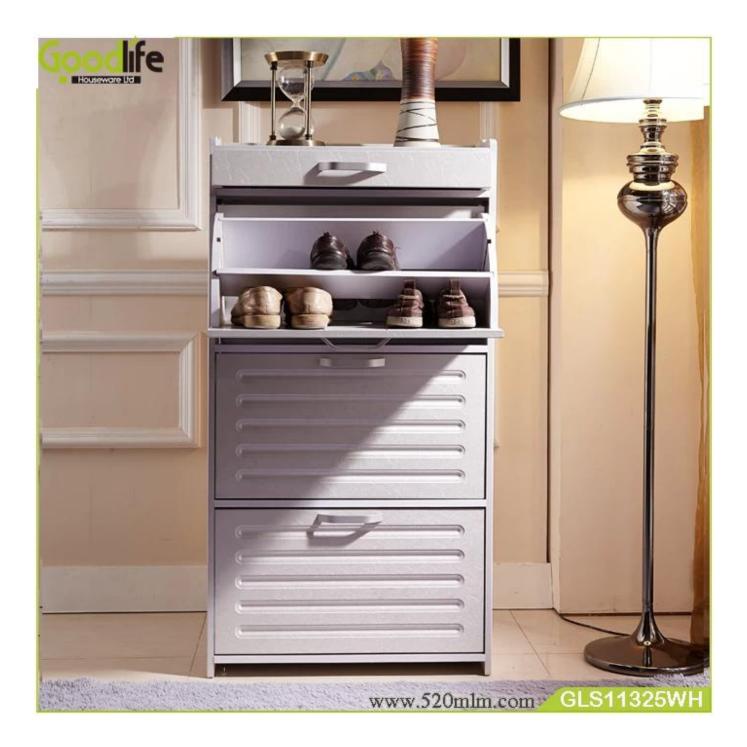

# **SOLUTIONS FOR YOUR GOODLIFE!**

-Entryway furniture rotating shoe rack shoes organizer wholesale in brown

- Rotating design with moving wheels
- 5 layers shoe storage shelves.
- Shoe storage capacity: 25+ pairs.
- Knock down package with strong poly foam and carton.
- Easy assembling with printed photo instruction manual.

#### **Product Features**

| Production<br>Name | High quality living room furniture Wooden shoe ra wholesale                                                                                                          | ck Brand  | Goodlife           |
|--------------------|----------------------------------------------------------------------------------------------------------------------------------------------------------------------|-----------|--------------------|
| Item No.           | GLS11325                                                                                                                                                             |           |                    |
| Product size       | H120* W63*D30cm H47.2"*W24.8"*D11.8"                                                                                                                                 |           |                    |
| Colors             | White,black,brown.                                                                                                                                                   |           |                    |
| Function           | For home shoe organizing and storage. Living room                                                                                                                    |           |                    |
| Material           | E1 MDF with painting/melamine                                                                                                                                        |           |                    |
| Details            | Rotating design with moving wheels                                                                                                                                   |           |                    |
| Package size       | A:126*36*12.5cm B:66*32*20<br>A:49.6"*14.2"*4.9"cm B:26"*12.6"*7.9"                                                                                                  |           |                    |
| Package            | 2 cartons one set, Forming styrofoam package of mirror,25kgs forming polyfoam, A=A double wall strong master carton can pass international standard carton drop test |           |                    |
| Carton CBM         | 0.10                                                                                                                                                                 | N.W./G.W. | 35/37.5 kgs        |
| 20GP               | 280 pcs <b>40HQ</b>                                                                                                                                                  | 680 pcs   | <b>MOQ</b> 100 pcs |

**Design And Color** 