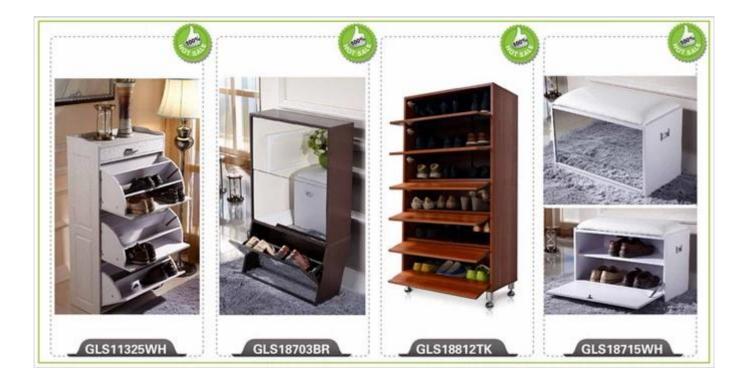

ry related to our products or prices will be replied in 12hours in working date.

2. Experience sales answer your inquiry and give you related business service.

3. OEM&ODM are welcome, we have over 10 years' experience working with OEM project.

4. We are looking for the sales exclusive of our ODM <u>wooden mirror jewelry</u> <u>cabinet</u>.

5. Sales exclusive agent sales right have been protect.

#### **Package information:**

- 1. Forming polyfoam for the post package
- 2. 6-side strong polyfoam are used for safe package during transportation.
- 3. Assembled kit and User Manual are available for each cabinet.

#### **Production lead time**

1. 25~50 days after received deposit.

2. Normal on production line production lead time is 15days after received deposit.

### Hot Selling