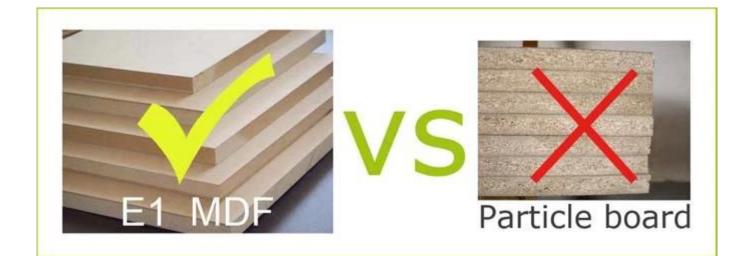

|           |                    |
| Package            | 2 cartons one set, Forming styrofoam package of mirror,25kgs forming polyfoam, A=A double wall strong master carton can pass international standard carton drop test |           |                    |
| Carton CBM         | 0.10                                                                                                                                                                 | N.W./G.W. | 35/37.5 kgs        |
| 20GP               | 280 pcs <b>40HQ</b>                                                                                                                                                  | 680 pcs   | <b>MOQ</b> 100 pcs |

**Design And Color** 











# Workmanship And Package



## Material



# Certificates



## Our team





#### **Our Business services:**

1. Your inquiry related to our products or prices will be replied in 12hours in working date.

2. Experience sales answer your inquiry and give you related business service.

3. OEM&ODM are welcome, we have over 10 years' experience working with OEM project.

4. We are looking for the sales exclusive of our ODM <u>wooden mirror jewelry</u> <u>cabinet</u>.

5. Sales exclusive agent sales right have been protect.

#### **Package information:**

- 1. Forming polyfoam for the post package
- 2. 6-side strong polyfoam are used for safe package during transportation.
- 3. Assembled kit and User Manual are available for each cabinet.

#### **Production lead time**

1. 25~50 days after received deposit.

2. Normal on production l