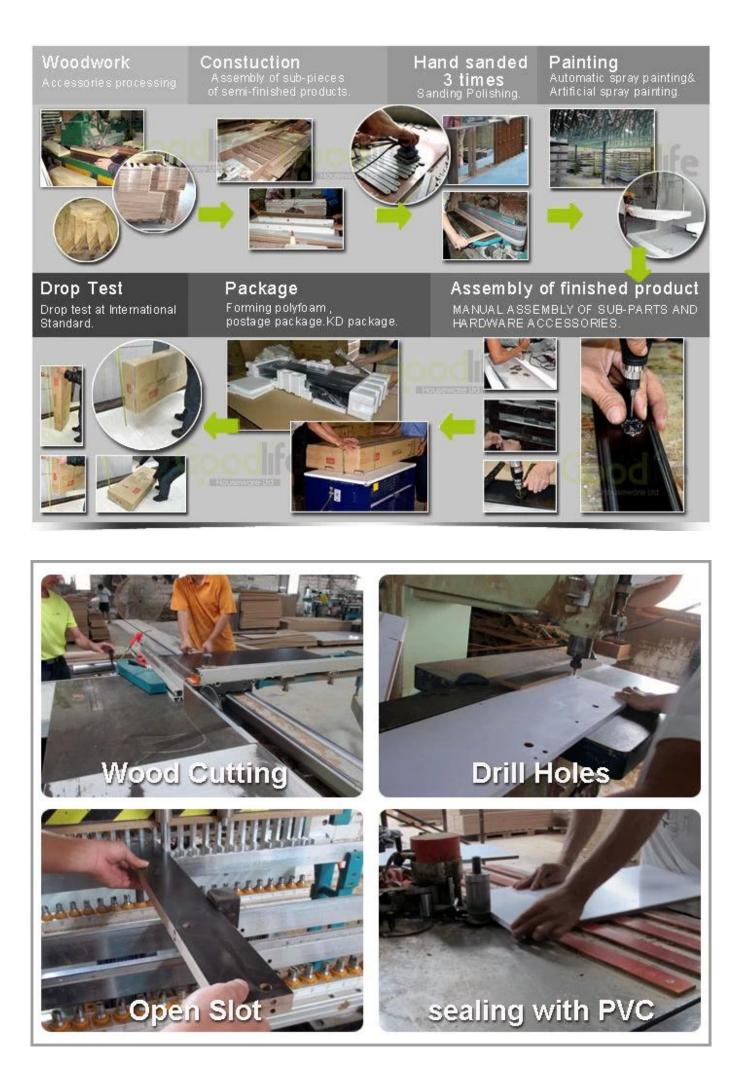

|           | 35"*17.5"*9.6"       |
| Package                    | Safety package/PE bag/polyfoam/strong master carton                                            |           |                      |
| Carton CBM                 | 0.1                                                                                            | N.W./G.W. |                      |
| 20GP                       | 242pcs                                                                                         | 40HQ      | 639pcs               |
| MOQ                        | 100 piece                                                                                      |           |                      |

**Product Photos** 













# Workmanship And Package



### Material



## Certificates



Our team



### **Our Business services:**

1. Your inquiry related to our products or prices will be replied in 12 hours in working date.

2. Experience sales answer your question and give you related business service.

3. OEM & amp; amp; ODM are welcome, we have over 10 years experience working with OEM project.

4. We are looking for exclusive sales of ODM <u>Cabinet wooden mirror jewelry</u>.

5. Sales The exclusive right agent sales have been protection.

### **Package information:**

- 1. Forming polyfoam for the post package
- 2. 6-side strong polyfoam are used for safety package during transportation.
- 3. assembled kit and user manual are available for each office.

### production lead time

1. 25 ~ 50 days after deposit received.

2. Normal in