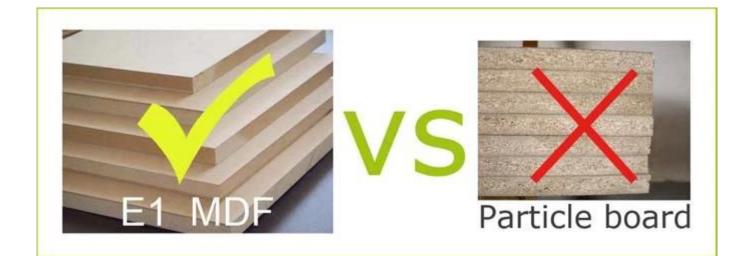

|           | 35"*17.5"*9.6"       |
| Package                    | Safety package/PE bag/polyfoam/strong master carton                                            |           |                      |
| Carton CBM                 | 0.1                                                                                            | N.W./G.W. |                      |
| 20GP                       | 242pcs                                                                                         | 40HQ      | 639pcs               |
| MOQ                        | 100 piece                                                                                      |           |                      |

**Product Photos** 













# Workmanship And Package



### Material



## Certificates



Our team



### **Our Business services:**

1. Your inquiry related to our products or prices will be replied in 12 hours in working date.

2. Experience sales answer your question and give you related business service.

3. OEM & amp; amp; ODM are welcome, we have over 10 years experience working with OEM project.

4. We are looking for exclusive sales of ODM <u>Cabinet wooden mirror jewelry</u>.

5. Sales The exclusive right agent sales have been protection.

### **Package information:**

- 1. Forming polyfoam for the post package
- 2. 6-side strong polyfoam are used for safety package during transportation.
- 3. assembled kit and user manual are available for each office.

### production lead time

1. 25 ~ 50 days after deposit received.

2. Normal in the production