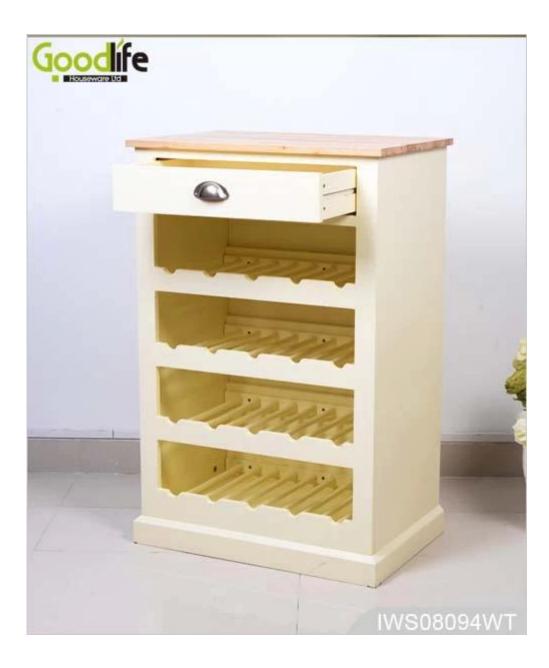

**Product Photos** 

#### **OVERVIEW:**

1.Latest wooden furniture solid rubber wood wine cabinet with wheels.

2.Elegant design with wine display rack, storage shelf ,one drawer on top.3.Lots of space for your favorite wine, cups and other tableware.4.KD package save the space,come with professional manual instruction.

### Design And Color

| Product Name               | High quality modern wooden wine cabinet made in<br>China                                       |           |                      |
|----------------------------|------------------------------------------------------------------------------------------------|-----------|----------------------|
| Brand                      | Goodlife                                                                                       |           |                      |
| Item No                    | IWS08094                                                                                       |           |                      |
| Function                   | Wine display cabinet                                                                           |           |                      |
| Colors                     | Ivory white                                                                                    |           |                      |
| Material                   | EU standard PU panting and NC painting<br>Solid Rubber wood and E1 MDF panel<br>Metal hardware |           |                      |
| Metal part                 | Screw set, drawer handle                                                                       |           |                      |
| Painting                   | 3 layer painting                                                                               |           |                      |
| Compartment                | Wine display rack                                                                              |           | 2 layers             |
|                            | drawer                                                                                         |           | one drawer on top    |
| Whole size<br>Packing size | W70*D40*H91.3cm                                                                                |           | w27.56"*D15.7"*35.9" |
|                            | 88*64.5*18CM                                                                                   |           | 35"*17.5"*9.6"       |
| Package                    | Safety package/PE bag/polyfoam/strong master carton                                            |           |                      |
| Carton CBM                 | 0.1                                                                                            | N.W./G.W. |                      |
| 20GP                       | 242pcs                                                                                         | 40HQ      | 639pcs               |
| MOQ                        | 100 piece                                                                                      |           |                      |