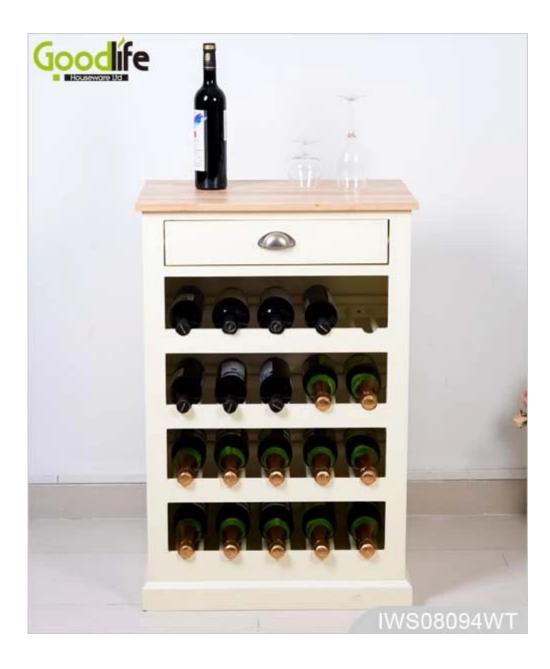

**Product Photos** 

#### **OVERVIEW:**

1.Latest wooden furniture solid rubber wood wine cabinet with wheels.

2.Elegant design with wine display rack, storage shelf ,one drawer on top.3.Lots of space for your favorite wine, cups and other tableware.4.KD package save the space,come with professional manual instruction.

### Design And Color

| Product Name               | High quality modern wooden wine cabinet made in<br>China                                       |           |                      |
|----------------------------|------------------------------------------------------------------------------------------------|-----------|----------------------|
| Brand                      | Goodlife                                                                                       |           |                      |
| Item No                    | IWS08094                                                                                       |           |                      |
| Function                   | Wine display cabinet                                                                           |           |                      |
| Colors                     | Ivory white                                                                                    |           |                      |
| Material                   | EU standard PU panting and NC painting<br>Solid Rubber wood and E1 MDF panel<br>Metal hardware |           |                      |
| Metal part                 | Screw set, drawer handle                                                                       |           |                      |
| Painting                   | 3 layer painting                                                                               |           |                      |
| Compartment                | Wine display rack                                                                              |           | 2 layers             |
|                            | drawer                                                                                         |           | one drawer on top    |
| Whole size<br>Packing size | W70*D40*H91.3cm                                                                                |           | w27.56"*D15.7"*35.9" |
|                            | 88*64.5*18CM                                                                                   |           | 35"*17.5"*9.6"       |
| Package                    | Safety package/PE bag/polyfoam/strong master carton                                            |           |                      |
| Carton CBM                 | 0.1                                                                                            | N.W./G.W. |                      |
| 20GP                       | 242pcs                                                                                         | 40HQ      | 639pcs               |
| MOQ                        | 100 piece                                                                                      |           |                      |