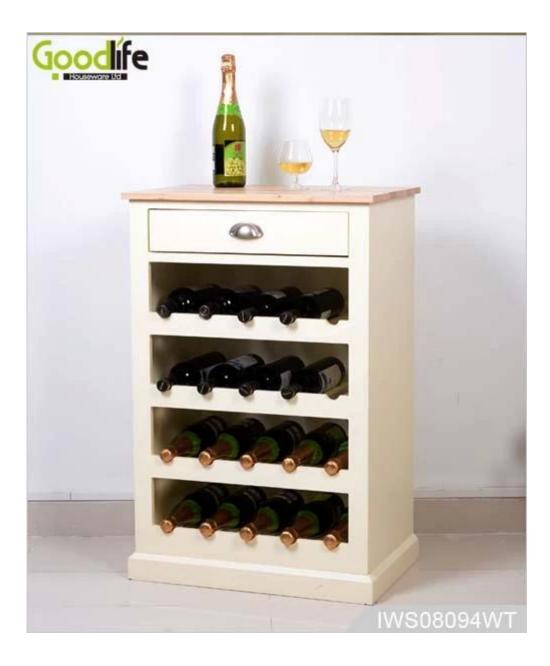

**Product Photos** 

#### **OVERVIEW:**

1.Latest wooden furniture solid rubber wood wine cabinet with wheels.

2.Elegant design with wine display rack, storage shelf ,one drawer on top.3.Lots of space for your favorite wine, cups and other tableware.4.KD package save the space,come with professional manual instruction.

### Design And Color

| Product Name               | High quality modern wooden wine cabinet made in<br>China                                       |           |                      |
|----------------------------|------------------------------------------------------------------------------------------------|-----------|----------------------|
| Brand                      | Goodlife                                                                                       |           |                      |
| Item No                    | IWS08094                                                                                       |           |                      |
| Function                   | Wine display cabinet                                                                           |           |                      |
| Colors                     | Ivory white                                                                                    |           |                      |
| Material                   | EU standard PU panting and NC painting<br>Solid Rubber wood and E1 MDF panel<br>Metal hardware |           |                      |
| Metal part                 | Screw set, drawer handle                                                                       |           |                      |
| Painting                   | 3 layer painting                                                                               |           |                      |
| Compartment                | Wine display rack                                                                              |           | 2 layers             |
|                            | drawer                                                                                         |           | one drawer on top    |
| Whole size<br>Packing size | W70*D40*H91.3cm                                                                                |           | w27.56"*D15.7"*35.9" |
|                            | 88*64.5*18CM                                                                                   |           | 35"*17.5"*9.6"       |
| Package                    | Safety package/PE bag/polyfoam/strong master carton                                            |           |                      |
| Carton CBM                 | 0.1                                                                                            | N.W./G.W. |                      |
| 20GP                       | 242pcs                                                                                         | 40HQ      | 639pcs               |
| MOQ                        | 100 piece                                                                                      |           |                      |