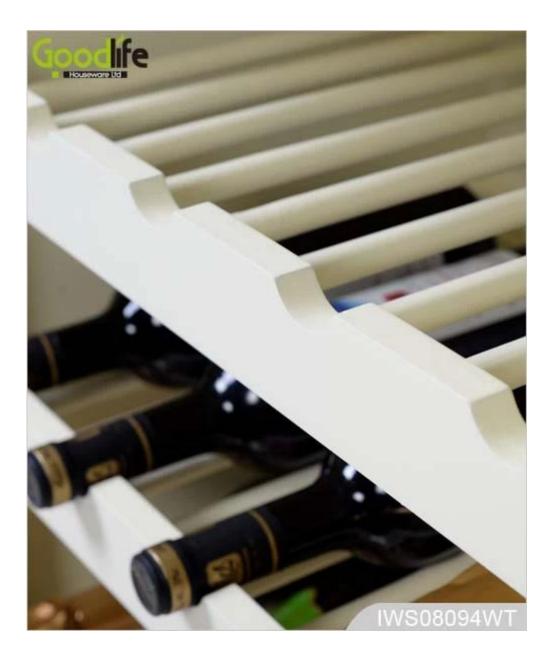

|           | 35"*17.5"*9.6"       |
| Package                    | Safety package/PE bag/polyfoam/strong master carton                                            |           |                      |
| Carton CBM                 | 0.1                                                                                            | N.W./G.W. |                      |
| 20GP                       | 242pcs                                                                                         | 40HQ      | 639pcs               |
| MOQ                        | 100 piece                                                                                      |           |                      |

**Product Photos** 













# Workmanship And Package



### Material



## Certificates



Our team



### **Our Business services:**

1. Your inquiry related to our products or prices will be replied in 12 hours in working date.

2. Experience sales answer your question and give you related business service.

3. OEM & amp; amp; ODM are welcome, we have over 10 years experience working with OEM project.

4. We are looking for exclusive sales of ODM <u>Cabinet wooden mirror jewelry</u>.

5. Sales The exclusive right agent sales have been protection.

### **Package information:**

- 1. Forming polyfoam for the post package
- 2. 6-side strong polyfoam are used for safety package during transportation.
- 3. assembled kit and user manual are available for each office.

### production lead time

1. 25 ~ 50 days after de