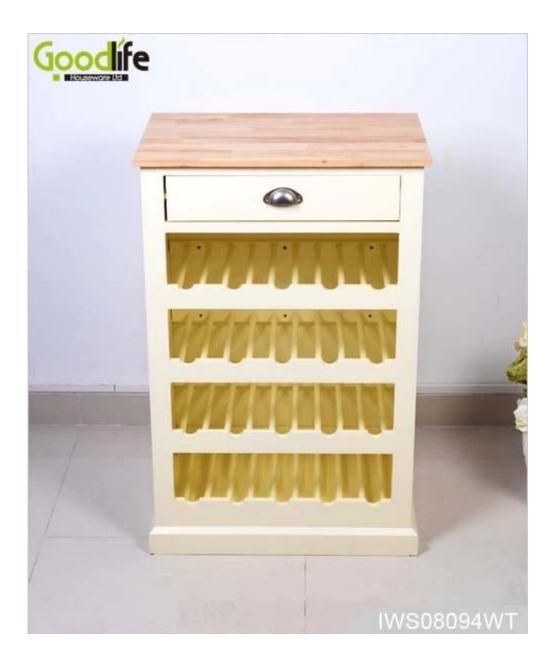

**Product Photos** 

#### **OVERVIEW:**

1.Latest wooden furniture solid rubber wood wine cabinet with wheels.

2.Elegant design with wine display rack, storage shelf ,one drawer on top.3.Lots of space for your favorite wine, cups and other tableware.4.KD package save the space,come with professional manual instruction.

### Design And Color

| Product Name               | High quality modern wooden wine cabinet made in<br>China                                       |           |                      |
|----------------------------|------------------------------------------------------------------------------------------------|-----------|----------------------|
| Brand                      | Goodlife                                                                                       |           |                      |
| Item No                    | IWS08094                                                                                       |           |                      |
| Function                   | Wine display cabinet                                                                           |           |                      |
| Colors                     | Ivory white                                                                                    |           |                      |
| Material                   | EU standard PU panting and NC painting<br>Solid Rubber wood and E1 MDF panel<br>Metal hardware |           |                      |
| Metal part                 | Screw set, drawer handle                                                                       |           |                      |
| Painting                   | 3 layer painting                                                                               |           |                      |
| Compartment                | Wine display rack                                                                              |           | 2 layers             |
|                            | drawer                                                                                         |           | one drawer on top    |
| Whole size<br>Packing size | W70*D40*H91.3cm                                                                                |           | w27.56"*D15.7"*35.9" |
|                            | 88*64.5*18CM                                                                                   |           | 35"*17.5"*9.6"       |
| Package                    | Safety package/PE bag/polyfoam/strong master carton                                            |           |                      |
| Carton CBM                 | 0.1                                                                                            | N.W./G.W. |                      |
| 20GP                       | 242pcs                                                                                         | 40HQ      | 639pcs               |
| MOQ                        | 100 piece                                                                                      |           |                      |