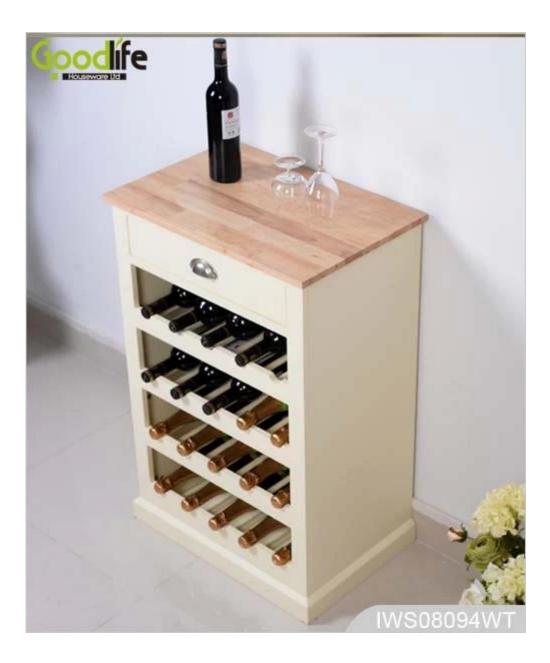

#### **OVERVIEW:**

1.Latest wooden furniture solid rubber wood wine cabinet with wheels.

2.Elegant design with wine display rack, storage shelf ,one drawer on top.3.Lots of space for your favorite wine, cups and other tableware.4.KD package save the space,come with professional manual instruction.

### Design And Color

| Product Name               | High quality modern wooden wine cabinet made in<br>China                                       |           |                      |
|----------------------------|------------------------------------------------------------------------------------------------|-----------|----------------------|
| Brand                      | Goodlife                                                                                       |           |                      |
| Item No                    | IWS08094                                                                                       |           |                      |
| Function                   | Wine display cabinet                                                                           |           |                      |
| Colors                     | Ivory white                                                                                    |           |                      |
| Material                   | EU standard PU panting and NC painting<br>Solid Rubber wood and E1 MDF panel<br>Metal hardware |           |                      |
| Metal part                 | Screw set, drawer handle                                                                       |           |                      |
| Painting                   | 3 layer painting                                                                               |           |                      |
| Compartment                | Wine display rack                                                                              |           | 2 layers             |
|                            | drawer                                                                                         |           | one drawer on top    |
| Whole size<br>Packing size | W70*D40*H91.3cm                                                                                |           | w27.56"*D15.7"*35.9" |
|                            | 88*64.5*18CM                                                                                   |           | 35"*17.5"*9.6"       |
| Package                    | Safety package/PE bag/polyfoam/strong master carton                                            |           |                      |
| Carton CBM                 | 0.1                                                                                            | N.W./G.W. |                      |
| 20GP                       | 242pcs                                                                                         | 40HQ      | 639pcs               |
| MOQ                        | 100 piece                                                                                      |           |                      |

**Product Photos** 