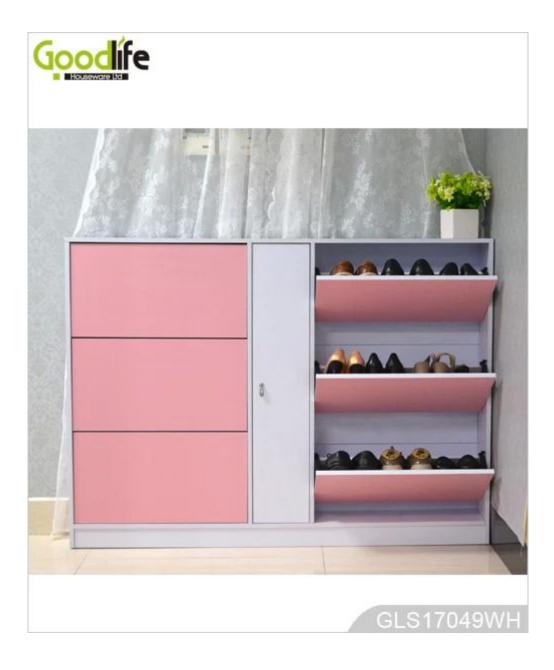

# **SOLUTIONS FOR YOUR GOODLIFE!**

- 6 shoe storage drawers combined with a storage cabinet.
- Rotary single shoe rack.
- Knock down package with strong poly foam and carton.
- Easy assembling with printed photo instruction manual.

#### **Product Features**

| <b>Production Name</b> | Wooden shoe cabinet with ste                                                                     | orage cabinet | Brand      | Goo       | dlife      |
|------------------------|--------------------------------------------------------------------------------------------------|---------------|------------|-----------|------------|
| Item No.               | GLS17049                                                                                         |               |            |           |            |
| Product size           | W146*D20*H107 cm (Inch : W57.5*D7.9*H42.1 )                                                      |               |            |           |            |
| Colors                 | White, black, brown, wooden color and more                                                       |               |            |           |            |
| Function               | floor standing,<br>shoe storage and organizer                                                    |               |            |           |            |
| Material               | EU-standard MDF with melamine                                                                    |               |            |           |            |
| Package size           | Carton A:150*23*23 cm (Inch: 59.06*9.06*9.06)<br>Carton B:69*41.5*20 cm (Inch: 27.17*16.34*7.87) |               |            |           |            |
| Package                | KD packing,<br>1 piece per 2 cartons, Poly foam protecting, Strong master carton.                |               |            |           |            |
| Carton CBM             | 0.137m <sup>3</sup>                                                                              |               |            | N.W./G.W. | 56/ 58 kgs |
| 20GP                   | 205 pieces                                                                                       | 40HQ          | 500 pieces | MOQ       | 100 pieces |

**Design And Color** 