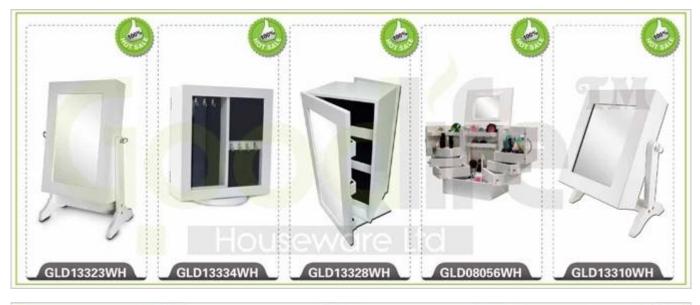

ness services:**

1. Your inquiry related to our products or prices will be replied in 12hours in working date.

2. Experience sales answer your inquiry and give you related business service.

3. OEM&ODM are welcome, we have over 10 years' experience working with

OEM project.

4. We are looking for the sales exclusive of our ODM wooden mirrored jewelry cabinet.

5. Sales exclusive agent sales right have been protect.

### **Package information:**

- 1. Forming polyfoam for the post package
- 2. 6-side strong polyfoam are used for safe package during transportation.
- 3. Assembled kit and User Manual are available for each cabinet.

## **Production lead time**

1. 25~50 days after received deposit.

2. Normal on production line production lead time is 15days after received deposit.