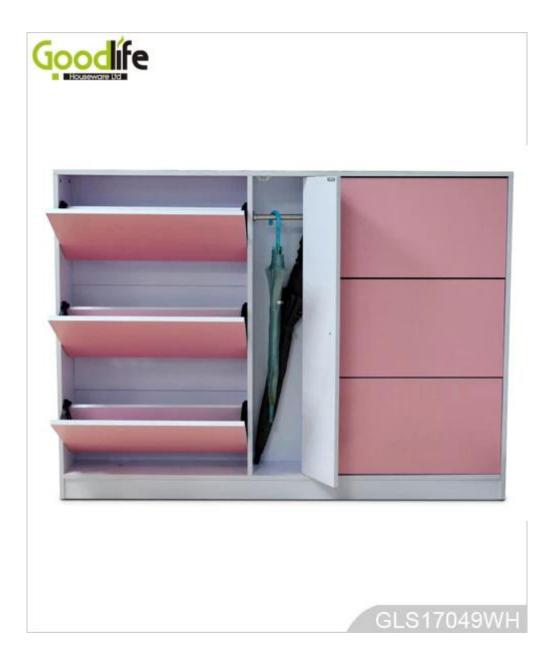

# **SOLUTIONS FOR YOUR GOODLIFE!**

- 6 shoe storage drawers combined with a storage cabinet.
- Rotary single shoe rack.
- Knock down package with strong poly foam and carton.
- Easy assembling with printed photo instruction manual.

#### **Product Features**

| <b>Production Name</b> | Wooden shoe cabinet with ste                                                                     | orage cabinet | Brand      | Goo       | dlife      |
|------------------------|--------------------------------------------------------------------------------------------------|---------------|------------|-----------|------------|
| Item No.               | GLS17049                                                                                         |               |            |           |            |
| Product size           | W146*D20*H107 cm (Inch : W57.5*D7.9*H42.1 )                                                      |               |            |           |            |
| Colors                 | White, black, brown, wooden color and more                                                       |               |            |           |            |
| Function               | floor standing,<br>shoe storage and organizer                                                    |               |            |           |            |
| Material               | EU-standard MDF with melamine                                                                    |               |            |           |            |
| Package size           | Carton A:150*23*23 cm (Inch: 59.06*9.06*9.06)<br>Carton B:69*41.5*20 cm (Inch: 27.17*16.34*7.87) |               |            |           |            |
| Package                | KD packing,<br>1 piece per 2 cartons, Poly foam protecting, Strong master carton.                |               |            |           |            |
| Carton CBM             | 0.137m <sup>3</sup>                                                                              |               |            | N.W./G.W. | 56/ 58 kgs |
| 20GP                   | 205 pieces                                                                                       | 40HQ          | 500 pieces | MOQ       | 100 pieces |

**Design And Color** 