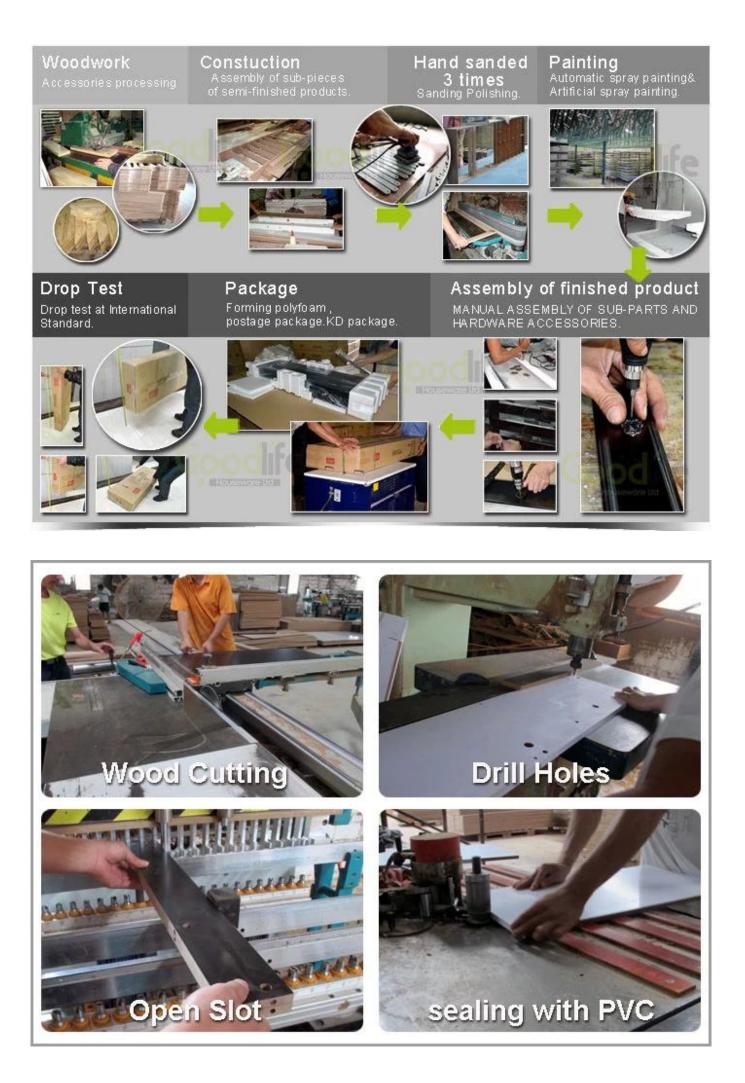

|            |
| Package size           | Carton A:150*23*23 cm (Inch: 59.06*9.06*9.06)<br>Carton B:69*41.5*20 cm (Inch: 27.17*16.34*7.87) |               |            |           |            |
| Package                | KD packing,<br>1 piece per 2 cartons, Poly foam protecting, Strong master carton.                |               |            |           |            |
| Carton CBM             | 0.137m <sup>3</sup>                                                                              |               |            | N.W./G.W. | 56/ 58 kgs |
| 20GP                   | 205 pieces                                                                                       | 40HQ          | 500 pieces | MOQ       | 100 pieces |

**Design And Color** 









## Workmanship And Package



## Material



## Certificates



Our team



#### **Our Business services:**

1. Your inquiry related to our products or prices will be replied in 12hours in working date.

2. Experience sales answer your inquiry and give you related business service.

3. OEM&ODM are welcome, we have over 10 years' experience working with

OEM project.

4. We are looking for the sales exclusive of our ODM wooden mirrored jewelry cabinet.

5. Sales exclusive agent sales right have been protect.

### **Package information:**

- 1. Forming polyfoam for the post package
- 2. 6-side strong polyfoam are used for safe package during transportation.
- 3. Assembled kit and User Manual are available for each cabinet.

## **Production lead time**

1. 25~50 days after received deposit.

2. Normal on production line