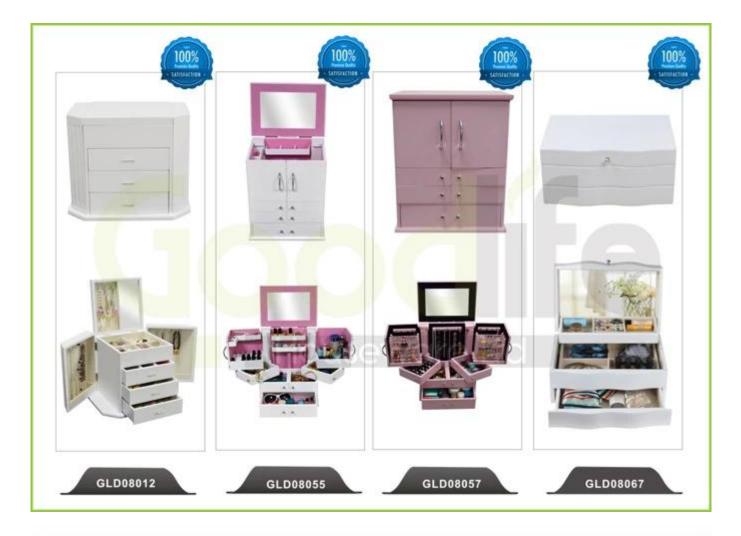

Business services:**

1. Your inquiry related to our products or prices will be replied in 12hours in working date.

2. Experience sales answer your inquiry and give you related business service.

3. OEM&ODM are welcome, we have over 10 years' experience working with

OEM project.

4. We are looking for the sales exclusive of our ODM wooden mirrored jewelry cabinet.

5. Sales exclusive agent sales right have been protect.

### **Package information:**

- 1. Forming polyfoam for the post package
- 2. 6-side strong polyfoam are used for safe package during transportation.
- 3. Assembled kit and User Manual are available for each cabinet.

## **Production lead time**

1. 25~50 days after received deposit.

2. Normal on production line production lead time is 15days after received deposit.