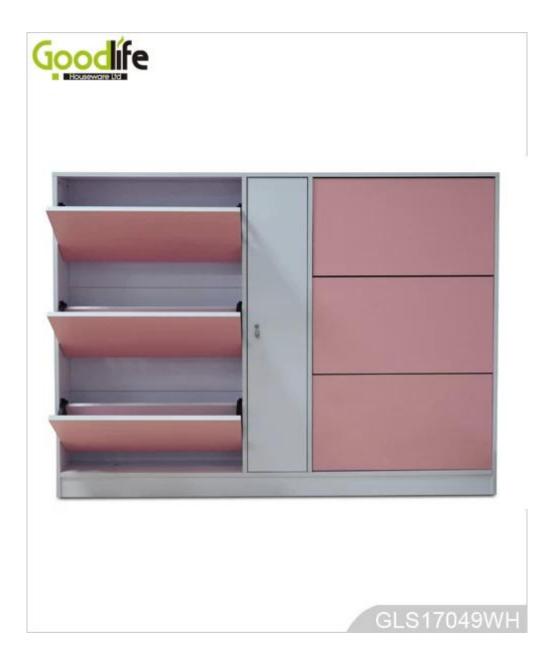

# **SOLUTIONS FOR YOUR GOODLIFE!**

- 6 shoe storage drawers combined with a storage cabinet.
- Rotary single shoe rack.
- Knock down package with strong poly foam and carton.
- Easy assembling with printed photo instruction manual.

#### **Product Features**

| <b>Production Name</b> | Wooden shoe cabinet with ste                                                                     | orage cabinet | Brand      | Goo       | dlife      |
|------------------------|--------------------------------------------------------------------------------------------------|---------------|------------|-----------|------------|
| Item No.               | GLS17049                                                                                         |               |            |           |            |
| Product size           | W146*D20*H107 cm (Inch : W57.5*D7.9*H42.1 )                                                      |               |            |           |            |
| Colors                 | White, black, brown, wooden color and more                                                       |               |            |           |            |
| Function               | floor standing,<br>shoe storage and organizer                                                    |               |            |           |            |
| Material               | EU-standard MDF with melamine                                                                    |               |            |           |            |
| Package size           | Carton A:150*23*23 cm (Inch: 59.06*9.06*9.06)<br>Carton B:69*41.5*20 cm (Inch: 27.17*16.34*7.87) |               |            |           |            |
| Package                | KD packing,<br>1 piece per 2 cartons, Poly foam protecting, Strong master carton.                |               |            |           |            |
| Carton CBM             | 0.137m <sup>3</sup>                                                                              |               |            | N.W./G.W. | 56/ 58 kgs |
| 20GP                   | 205 pieces                                                                                       | 40HQ          | 500 pieces | MOQ       | 100 pieces |

**Design And Color** 