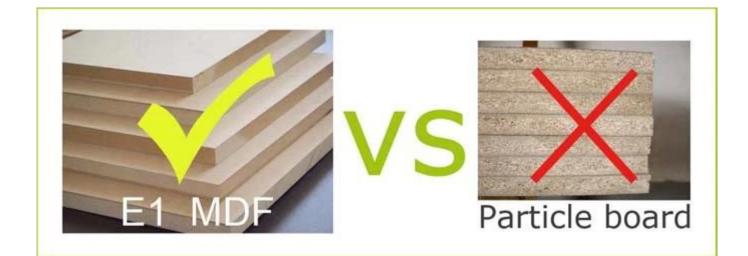

|
| Package size           | Carton A:150*23*23 cm (Inch: 59.06*9.06*9.06)<br>Carton B:69*41.5*20 cm (Inch: 27.17*16.34*7.87) |               |            |           |            |
| Package                | KD packing,<br>1 piece per 2 cartons, Poly foam protecting, Strong master carton.                |               |            |           |            |
| Carton CBM             | 0.137m <sup>3</sup>                                                                              |               |            | N.W./G.W. | 56/ 58 kgs |
| 20GP                   | 205 pieces                                                                                       | 40HQ          | 500 pieces | MOQ       | 100 pieces |

**Design And Color** 









## Workmanship And Package



## Material



## Certificates



Our team



#### **Our Business services:**

1. Your inquiry related to our products or prices will be replied in 12hours in working date.

2. Experience sales answer your inquiry and give you related business service.

3. OEM&ODM are welcome, we have over 10 years' experience working with

OEM project.

4. We are looking for the sales exclusive of our ODM wooden mirrored jewelry cabinet.

5. Sales exclusive agent sales right have been protect.

### **Package information:**

- 1. Forming polyfoam for the post package
- 2. 6-side strong polyfoam are used for safe package during transportation.
- 3. Assembled kit and User Manual are available for each cabinet.

## **Production lead time**

1. 25~50 days after received deposit.

2. Normal on production line production lea