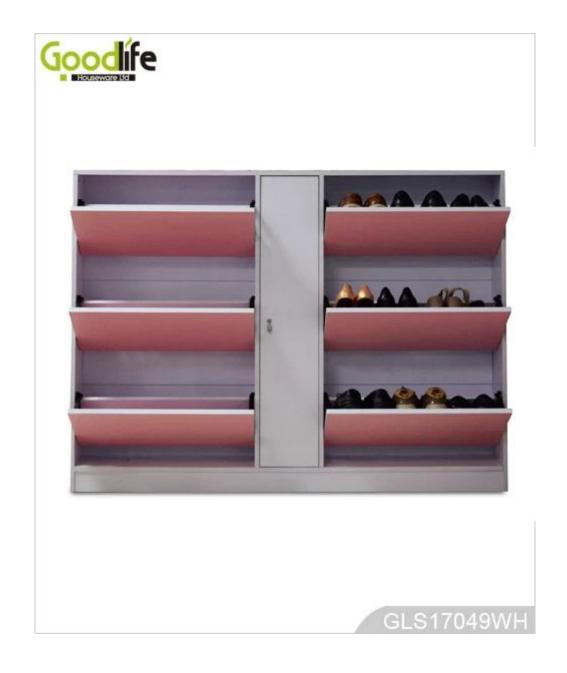

# **SOLUTIONS FOR YOUR GOODLIFE!**

- 6 shoe storage drawers combined with a storage cabinet.
- Rotary single shoe rack.
- Knock down package with strong poly foam and carton.
- Easy assembling with printed photo instruction manual.

#### **Product Features**

| <b>Production Name</b> | Wooden shoe cabinet with ste                                                                     | orage cabinet | Brand      | Goo       | dlife      |
|------------------------|--------------------------------------------------------------------------------------------------|---------------|------------|-----------|------------|
| Item No.               | GLS17049                                                                                         |               |            |           |            |
| Product size           | W146*D20*H107 cm (Inch : W57.5*D7.9*H42.1 )                                                      |               |            |           |            |
| Colors                 | White, black, brown, wooden color and more                                                       |               |            |           |            |
| Function               | floor standing,<br>shoe storage and organizer                                                    |               |            |           |            |
| Material               | EU-standard MDF with melamine                                                                    |               |            |           |            |
| Package size           | Carton A:150*23*23 cm (Inch: 59.06*9.06*9.06)<br>Carton B:69*41.5*20 cm (Inch: 27.17*16.34*7.87) |               |            |           |            |
| Package                | KD packing,<br>1 piece per 2 cartons, Poly foam protecting, Strong master carton.                |               |            |           |            |
| Carton CBM             | 0.137m <sup>3</sup>                                                                              |               |            | N.W./G.W. | 56/ 58 kgs |
| 20GP                   | 205 pieces                                                                                       | 40HQ          | 500 pieces | MOQ       | 100 pieces |

**Design And Color** 