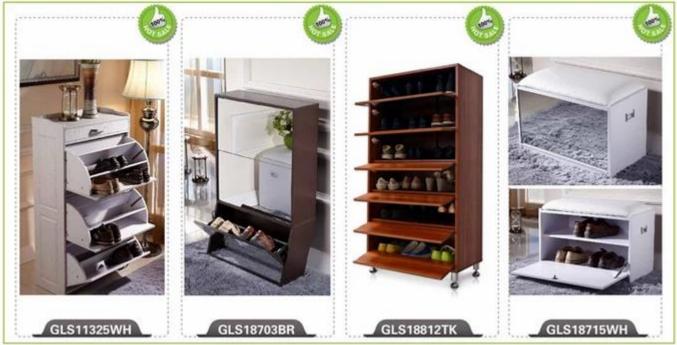

ss services:**

1. Your inquiry related to our products or prices will be replied in 12hours in working date.

2. Experience sales answer your inquiry and give you related business service.

3. OEM&ODM are welcome, we have over 10 years' experience working with

OEM project.

4. We are looking for the sales exclusive of our ODM wooden mirrored jewelry cabinet.

5. Sales exclusive agent sales right have been protect.

### **Package information:**

- 1. Forming polyfoam for the post package
- 2. 6-side strong polyfoam are used for safe package during transportation.
- 3. Assembled kit and User Manual are available for each cabinet.

## **Production lead time**

1. 25~50 days after received deposit.

2. Normal on production line production lead time is 15days after received deposit.