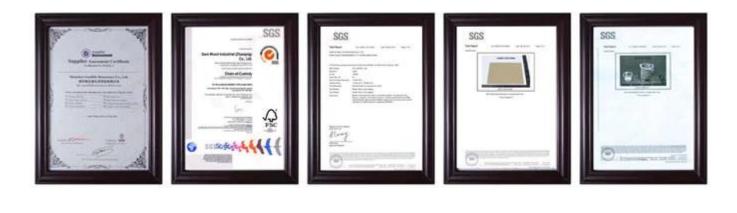

| Carton A:150*23*23 cm (Inch: 59.06*9.06*9.06)<br>Carton B:69*41.5*20 cm (Inch: 27.17*16.34*7.87) |               |            |           |            |
| Package                | KD packing,<br>1 piece per 2 cartons, Poly foam protecting, Strong master carton.                |               |            |           |            |
| Carton CBM             | 0.137m <sup>3</sup>                                                                              |               |            | N.W./G.W. | 56/ 58 kgs |
| 20GP                   | 205 pieces                                                                                       | 40HQ          | 500 pieces | MOQ       | 100 pieces |

**Design And Color** 









## Workmanship And Package



## Material



## Certificates



Our team



#### **Our Business services:**

1. Your inquiry related to our products or prices will be replied in 12hours in working date.

2. Experience sales answer your inquiry and give you related business service.

3. OEM&ODM are welcome, we have over 10 years' experience working with

OEM project.

4. We are looking for the sales exclusive of our ODM wooden mirrored jewelry cabinet.

5. Sales exclusive agent sales right have been protect.

### **Package information:**

- 1. Forming polyfoam for the post package
- 2. 6-side strong polyfoam are used for safe package during transportation.
- 3. Assembled kit and User Manual are available for each cabinet.

## **Production lead time**

1. 25~50 days after received deposit.

2. Normal on production line production lead time is 15days af