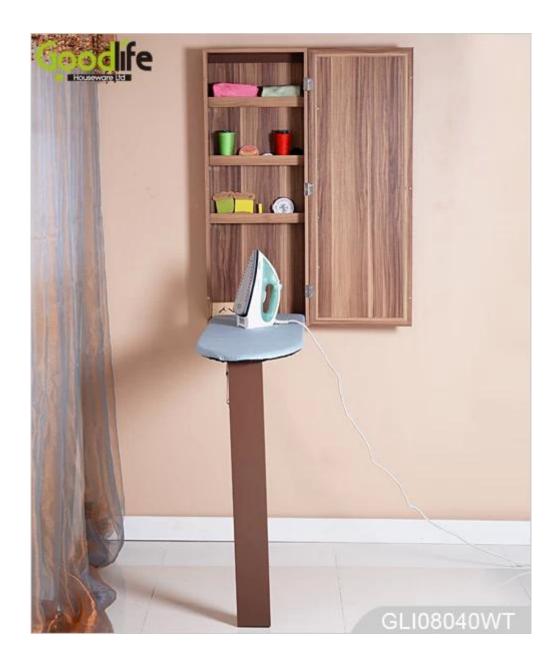

# **SOLUTIONS FOR YOUR GOODLIFE!**

- Full length dressing mirror on the door.
- Folding ironing board and stand inside the cabinet.
- Two hooks on the back of door for hanging clothes.
- Wall mounted, fixed on the wall with screws, space saving.
- Safe packing, strong poly foam and strong carton.

## **Product Features**

| <b>Product Name</b> | Wooden mirrored ironing board cabinet                                                        |                       | Brand      | Goodlife     |
|---------------------|----------------------------------------------------------------------------------------------|-----------------------|------------|--------------|
| Item No.            | GLI08040                                                                                     |                       |            |              |
| Colors              | White, black, brown and more                                                                 |                       |            |              |
| Material            | MDF with paint                                                                               |                       |            |              |
| Compartment         | Ironing board with stand                                                                     | Mirrored door outside |            |              |
| Whole size          | H95*L36*D9.5 cm                                                                              | H37.4*L14*W3.7 inch   |            |              |
| Packing size        | 106*41*15 cm                                                                                 | 41.7*16.1*6 inch      |            |              |
| Package             | Assemble package, poly bag and foam poly protecting;<br>Strong carton; 1 piece per 1 carton. |                       |            |              |
| Carton CBM          | $0.065 \text{m}^3$                                                                           | N.W./G.W              | 7 <b>:</b> | 7.0 / 8.0 kg |
| 20GP                | 480 pcs                                                                                      | 40HQ                  |            | 1046 pcs     |