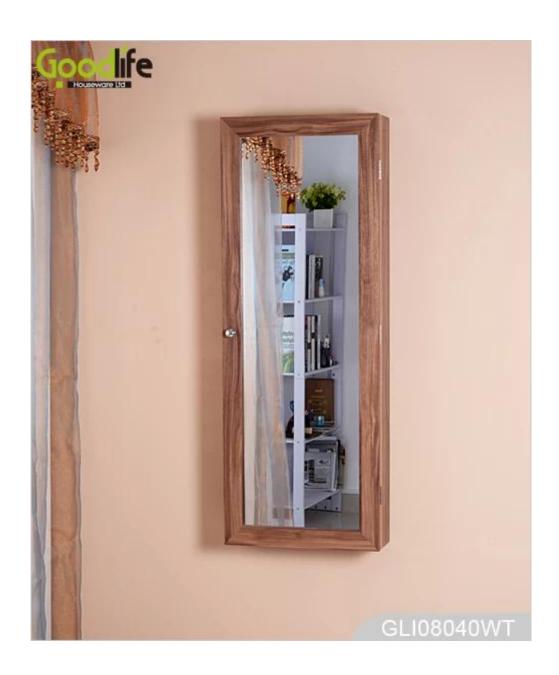

# **SOLUTIONS FOR YOUR GOODLIFE!**

- Full length dressing mirror on the door.
- Folding ironing board and stand inside the cabinet.
- Two hooks on the back of door for hanging clothes.
- Wall mounted, fixed on the wall with screws, space saving.
- Safe packing, strong poly foam and strong carton.

## **Product Features**

| <b>Product Name</b> | Wooden mirrored ironing board cabinet                                                        |                       | Brand      | Goodlife     |
|---------------------|----------------------------------------------------------------------------------------------|-----------------------|------------|--------------|
| Item No.            | GLI08040                                                                                     |                       |            |              |
| Colors              | White, black, brown and more                                                                 |                       |            |              |
| Material            | MDF with paint                                                                               |                       |            |              |
| Compartment         | Ironing board with stand                                                                     | Mirrored door outside |            |              |
| Whole size          | H95*L36*D9.5 cm                                                                              | H37.4*L14*W3.7 inch   |            |              |
| Packing size        | 106*41*15 cm                                                                                 | 41.7*16.1*6 inch      |            |              |
| Package             | Assemble package, poly bag and foam poly protecting;<br>Strong carton; 1 piece per 1 carton. |                       |            |              |
| Carton CBM          | $0.065 \text{m}^3$                                                                           | N.W./G.W              | 7 <b>:</b> | 7.0 / 8.0 kg |
| 20GP                | 480 pcs                                                                                      | 40HQ                  |            | 1046 pcs     |