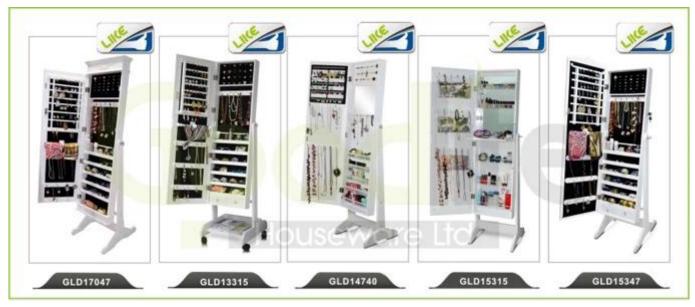

s services:**

- 1. Your inquiry related to our products or prices will be replied in 12hours in working date.
- 2. Experience sales answer your inquiry and give you related business service.
- 3. OEM&ODM are welcome, we have over 10 years' experience working with OEM project.
- 4. We are looking for the sales exclusive of our ODM wooden mirrored jewelry cabinet.
- 5. Sales exclusive agent sales right have been protect.

### **Package information:**

- 1. Forming polyfoam for the post package
- 2. 6-side strong polyfoam are used for safe package during transportation.
- 3. Assembled kit and User Manual are available for each cabinet.

### **Production lead time**

- 1. 25~50 days after received deposit.
- 2. Normal on production line production lead time is 15days after received deposit.