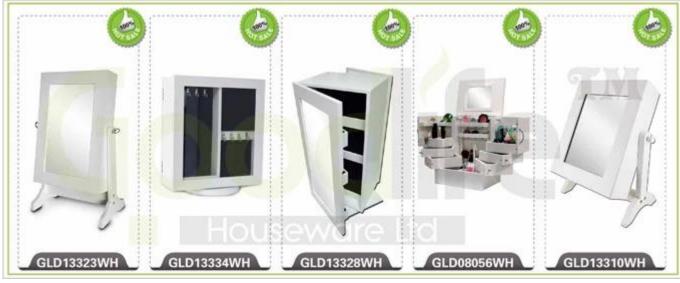

ices:**

- 1. Your inquiry related to our products or prices will be replied in 12hours in working date.
- 2. Experience sales answer your inquiry and give you related business service.
- 3. OEM&ODM are welcome, we have over 10 years' experience working with OEM project.
- 4. We are looking for the sales exclusive of our ODM wooden mirrored jewelry cabinet.
- 5. Sales exclusive agent sales right have been protect.

### **Package information:**

- 1. Forming polyfoam for the post package
- 2. 6-side strong polyfoam are used for safe package during transportation.
- 3. Assembled kit and User Manual are available for each cabinet.

### **Production lead time**

- 1. 25~50 days after received deposit.
- 2. Normal on production line production lead time is 15days after received deposit.