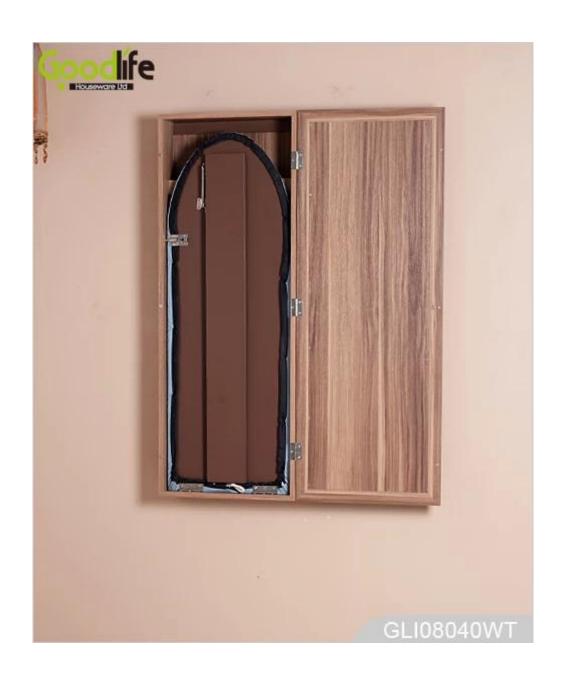

# **SOLUTIONS FOR YOUR GOODLIFE!**

- Full length dressing mirror on the door.
- Folding ironing board and stand inside the cabinet.
- Two hooks on the back of door for hanging clothes.
- Wall mounted, fixed on the wall with screws, space saving.
- Safe packing, strong poly foam and strong carton.

## **Product Features**

| <b>Product Name</b> | Wooden mirrored ironing board cabinet                                                        |                       | Brand      | Goodlife     |
|---------------------|----------------------------------------------------------------------------------------------|-----------------------|------------|--------------|
| Item No.            | GLI08040                                                                                     |                       |            |              |
| Colors              | White, black, brown and more                                                                 |                       |            |              |
| Material            | MDF with paint                                                                               |                       |            |              |
| Compartment         | Ironing board with stand                                                                     | Mirrored door outside |            |              |
| Whole size          | H95*L36*D9.5 cm                                                                              | H37.4*L14*W3.7 inch   |            |              |
| Packing size        | 106*41*15 cm                                                                                 | 41.7*16.1*6 inch      |            |              |
| Package             | Assemble package, poly bag and foam poly protecting;<br>Strong carton; 1 piece per 1 carton. |                       |            |              |
| Carton CBM          | $0.065 \text{m}^3$                                                                           | N.W./G.W              | 7 <b>:</b> | 7.0 / 8.0 kg |
| 20GP                | 480 pcs                                                                                      | 40HQ                  |            | 1046 pcs     |