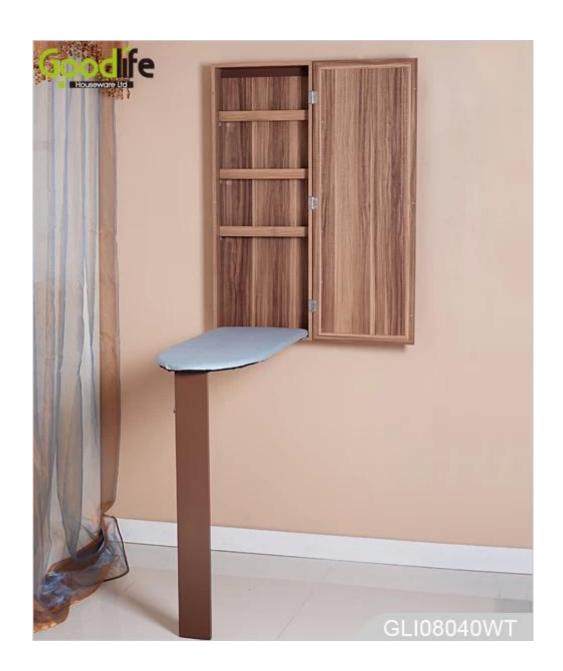

# **SOLUTIONS FOR YOUR GOODLIFE!**

- Full length dressing mirror on the door.
- Folding ironing board and stand inside the cabinet.
- Two hooks on the back of door for hanging clothes.
- Wall mounted, fixed on the wall with screws, space saving.
- Safe packing, strong poly foam and strong carton.

## **Product Features**

| <b>Product Name</b> | Wooden mirrored ironing board cabinet                                                        |                       | Brand      | Goodlife     |
|---------------------|----------------------------------------------------------------------------------------------|-----------------------|------------|--------------|
| Item No.            | GLI08040                                                                                     |                       |            |              |
| Colors              | White, black, brown and more                                                                 |                       |            |              |
| Material            | MDF with paint                                                                               |                       |            |              |
| Compartment         | Ironing board with stand                                                                     | Mirrored door outside |            |              |
| Whole size          | H95*L36*D9.5 cm                                                                              | H37.4*L14*W3.7 inch   |            |              |
| Packing size        | 106*41*15 cm                                                                                 | 41.7*16.1*6 inch      |            |              |
| Package             | Assemble package, poly bag and foam poly protecting;<br>Strong carton; 1 piece per 1 carton. |                       |            |              |
| Carton CBM          | $0.065 \text{m}^3$                                                                           | N.W./G.W              | 7 <b>:</b> | 7.0 / 8.0 kg |
| 20GP                | 480 pcs                                                                                      | 40HQ                  |            | 1046 pcs     |