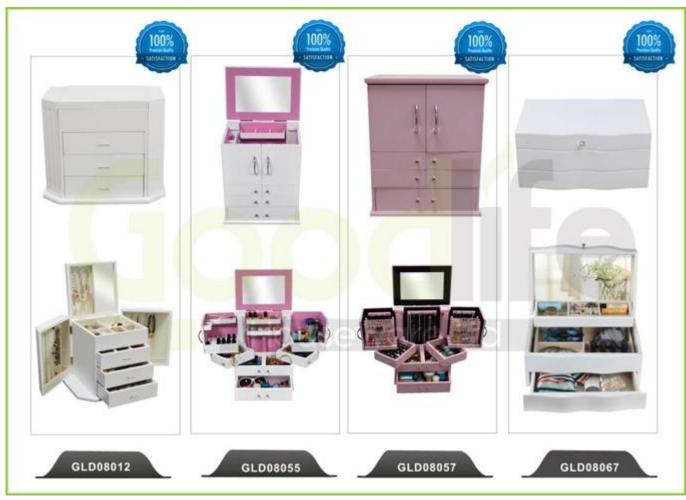

services:**

- 1. Your inquiry related to our products or prices will be replied in 12hours in working date.
- 2. Experience sales answer your inquiry and give you related business service.
- 3. OEM&ODM are welcome, we have over 10 years' experience working with OEM project.
- 4. We are looking for the sales exclusive of our ODM wooden mirrored jewelry cabinet.
- 5. Sales exclusive agent sales right have been protect.

### **Package information:**

- 1. Forming polyfoam for the post package
- 2. 6-side strong polyfoam are used for safe package during transportation.
- 3. Assembled kit and User Manual are available for each cabinet.

### **Production lead time**

- 1. 25~50 days after received deposit.
- 2. Normal on production line production lead time is 15days after received deposit.