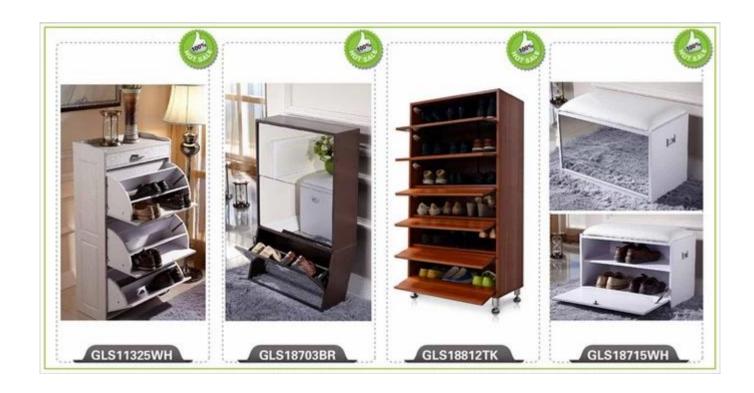

# **SOLUTIONS FOR YOUR GOODLIFE!**

### **OVERVIEW:**

- Professional handmade luxury wooden cabinet with drawers
- Elegant design with a top storage drawer with knob.
- 4 layers shoe storage shelves inside, the shelves height is adjustable.
- Shoe storage capacity: 12-16 pairs.
- Knock down package with strong poly foam and carton.
- Easy assembling with printed photo instruction manual.

## **Product Features**

| Product's<br>name    | Hot sale Wooden s<br>living room furnitu                                     | hoe rack cabinet w<br>re Wholesale | ith drawer  | brand | GoodLife |
|----------------------|------------------------------------------------------------------------------|------------------------------------|-------------|-------|----------|
| Item number.         | GLS18858                                                                     |                                    |             |       |          |
| colors               | White, black, brown,color customized                                         |                                    |             |       |          |
| Function             | White, black, brown, wooden color and more                                   |                                    |             |       |          |
| Material             | E1 MDF with NC painting                                                      |                                    |             |       |          |
| Organizer<br>details | Shoe rack with drawer                                                        |                                    |             |       |          |
| <b>Product Size</b>  | W63*D35*H100 cm (Inch : W24.8*D13.8*H39.4 )                                  |                                    |             |       |          |
| Package size         | 98*42*18.5 cm (Inch : W38.58*D16.54*H7.28 )                                  |                                    |             |       |          |
| Package              | KD packing, 1piece per 1 carton, Poly foam protecting, Strong master carton. |                                    |             |       |          |
| Carton CBM           | 0.076m³                                                                      |                                    |             |       |          |
| 20GP                 | 370sets                                                                      | N.W. /G.W.                         | 38/ 39.5 kg | S     |          |
| 40HQ                 | 900sets                                                                      | MOQ                                | 100 PCS     |       |          |