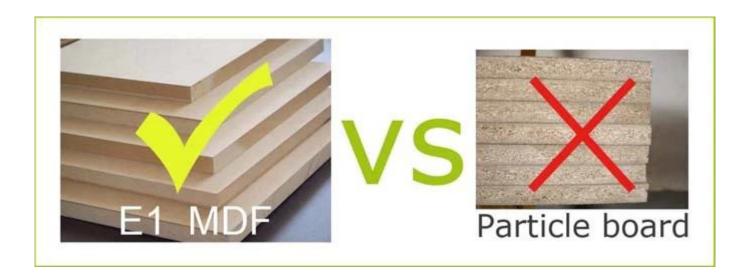

# Material

## **Product Features**

| Product's<br>name    | Hot sale Wooden s<br>living room furnitu                                     | hoe rack cabinet w<br>re Wholesale | ith drawer  | brand | GoodLife |
|----------------------|------------------------------------------------------------------------------|------------------------------------|-------------|-------|----------|
| Item number.         | GLS18858                                                                     |                                    |             |       |          |
| colors               | White, black, brown,color customized                                         |                                    |             |       |          |
| Function             | White, black, brown, wooden color and more                                   |                                    |             |       |          |
| Material             | E1 MDF with NC painting                                                      |                                    |             |       |          |
| Organizer<br>details | Shoe rack with drawer                                                        |                                    |             |       |          |
| <b>Product Size</b>  | W63*D35*H100 cm (Inch : W24.8*D13.8*H39.4 )                                  |                                    |             |       |          |
| Package size         | 98*42*18.5 cm (Inch : W38.58*D16.54*H7.28 )                                  |                                    |             |       |          |
| Package              | KD packing, 1piece per 1 carton, Poly foam protecting, Strong master carton. |                                    |             |       |          |
| Carton CBM           | 0.076m³                                                                      |                                    |             |       |          |
| 20GP                 | 370sets                                                                      | N.W. /G.W.                         | 38/ 39.5 kg | S     |          |
| 40HQ                 | 900sets                                                                      | MOQ                                | 100 PCS     |       |          |