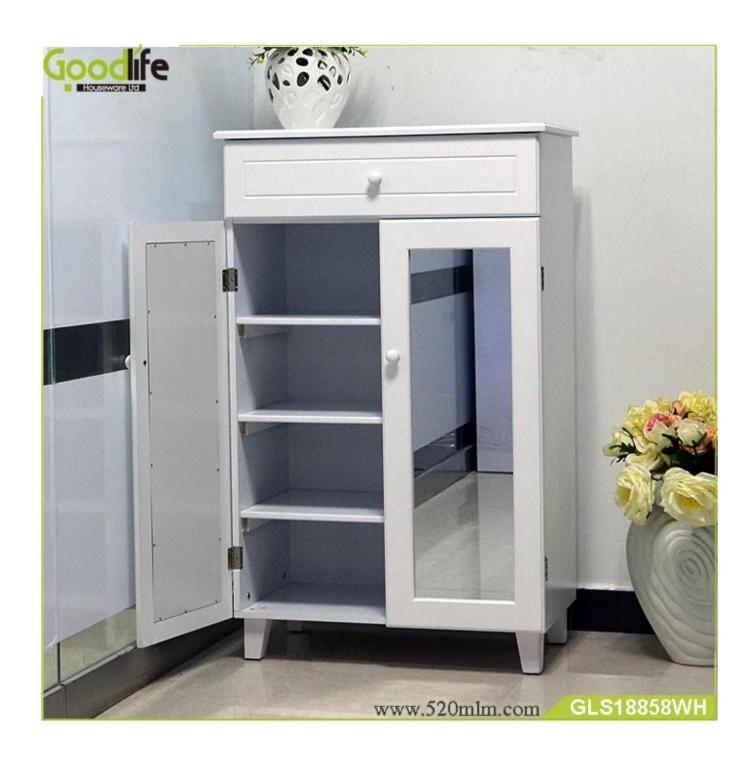

### **OVERVIEW:**

- Professional handmade luxury wooden cabinet with drawers
- Elegant design with a top storage drawer with knob.
- 4 layers shoe storage shelves inside, the shelves height is adjustable.
- Shoe storage capacity: 12-16 pairs.
- Knock down package with strong poly foam and carton.
- Easy assembling with printed photo instruction manual.

## **Product Features**

| Product's<br>name    | Hot sale Wooden s<br>living room furnitu                                     | hoe rack cabinet w<br>re Wholesale | ith drawer  | brand | GoodLife |
|----------------------|------------------------------------------------------------------------------|------------------------------------|-------------|-------|----------|
| Item number.         | GLS18858                                                                     |                                    |             |       |          |
| colors               | White, black, brown,color customized                                         |                                    |             |       |          |
| Function             | White, black, brown, wooden color and more                                   |                                    |             |       |          |
| Material             | E1 MDF with NC painting                                                      |                                    |             |       |          |
| Organizer<br>details | Shoe rack with drawer                                                        |                                    |             |       |          |
| <b>Product Size</b>  | W63*D35*H100 cm (Inch : W24.8*D13.8*H39.4 )                                  |                                    |             |       |          |
| Package size         | 98*42*18.5 cm (Inch : W38.58*D16.54*H7.28 )                                  |                                    |             |       |          |
| Package              | KD packing, 1piece per 1 carton, Poly foam protecting, Strong master carton. |                                    |             |       |          |
| Carton CBM           | 0.076m³                                                                      |                                    |             |       |          |
| 20GP                 | 370sets                                                                      | N.W. /G.W.                         | 38/ 39.5 kg | S     |          |
| 40HQ                 | 900sets                                                                      | MOQ                                | 100 PCS     |       |          |