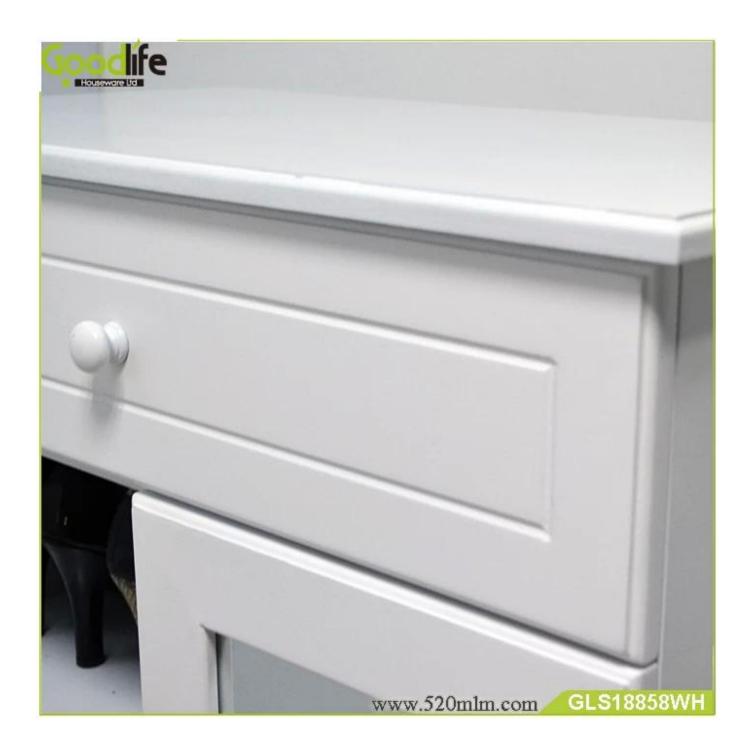

### **OVERVIEW:**

- Professional handmade luxury wooden cabinet with drawers
- Elegant design with a top storage drawer with knob.
- 4 layers shoe storage shelves inside, the shelves height is adjustable.
- Shoe storage capacity: 12-16 pairs.
- Knock down package with strong poly foam and carton.
- Easy assembling with printed photo instruction manual.

## **Product Features**

| Product's<br>name    | Hot sale Wooden s<br>living room furnitu                                     | hoe rack cabinet w<br>re Wholesale | ith drawer  | brand | GoodLife |
|----------------------|------------------------------------------------------------------------------|------------------------------------|-------------|-------|----------|
| Item number.         | GLS18858                                                                     |                                    |             |       |          |
| colors               | White, black, brown,color customized                                         |                                    |             |       |          |
| Function             | White, black, brown, wooden color and more                                   |                                    |             |       |          |
| Material             | E1 MDF with NC painting                                                      |                                    |             |       |          |
| Organizer<br>details | Shoe rack with drawer                                                        |                                    |             |       |          |
| <b>Product Size</b>  | W63*D35*H100 cm (Inch : W24.8*D13.8*H39.4 )                                  |                                    |             |       |          |
| Package size         | 98*42*18.5 cm (Inch : W38.58*D16.54*H7.28 )                                  |                                    |             |       |          |
| Package              | KD packing, 1piece per 1 carton, Poly foam protecting, Strong master carton. |                                    |             |       |          |
| Carton CBM           | 0.076m³                                                                      |                                    |             |       |          |
| 20GP                 | 370sets                                                                      | N.W. /G.W.                         | 38/ 39.5 kg | S     |          |
| 40HQ                 | 900sets                                                                      | MOQ                                | 100 PCS     |       |          |