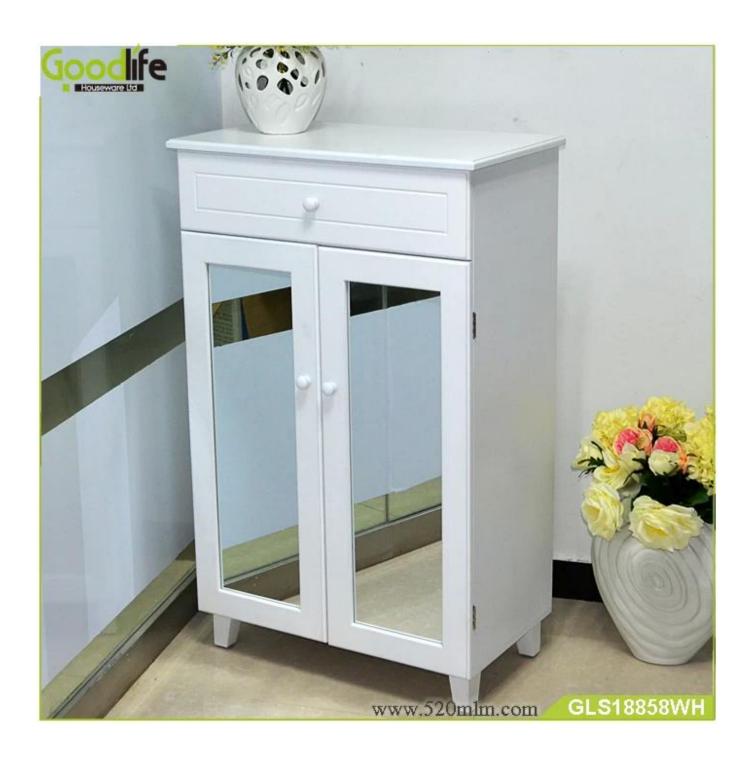

### **OVERVIEW:**

- Professional handmade luxury wooden cabinet with drawers
- Elegant design with a top storage drawer with knob.
- 4 layers shoe storage shelves inside, the shelves height is adjustable.
- Shoe storage capacity: 12-16 pairs.
- Knock down package with strong poly foam and carton.
- Easy assembling with printed photo instruction manual.

## **Product Features**

| Product's<br>name    | Hot sale Wooden s<br>living room furnitu                                     | hoe rack cabinet w<br>re Wholesale | ith drawer  | brand | GoodLife |
|----------------------|------------------------------------------------------------------------------|------------------------------------|-------------|-------|----------|
| Item number.         | GLS18858                                                                     |                                    |             |       |          |
| colors               | White, black, brown,color customized                                         |                                    |             |       |          |
| Function             | White, black, brown, wooden color and more                                   |                                    |             |       |          |
| Material             | E1 MDF with NC painting                                                      |                                    |             |       |          |
| Organizer<br>details | Shoe rack with drawer                                                        |                                    |             |       |          |
| <b>Product Size</b>  | W63*D35*H100 cm (Inch : W24.8*D13.8*H39.4 )                                  |                                    |             |       |          |
| Package size         | 98*42*18.5 cm (Inch : W38.58*D16.54*H7.28 )                                  |                                    |             |       |          |
| Package              | KD packing, 1piece per 1 carton, Poly foam protecting, Strong master carton. |                                    |             |       |          |
| Carton CBM           | 0.076m³                                                                      |                                    |             |       |          |
| 20GP                 | 370sets                                                                      | N.W. /G.W.                         | 38/ 39.5 kg | S     |          |
| 40HQ                 | 900sets                                                                      | MOQ                                | 100 PCS     |       |          |