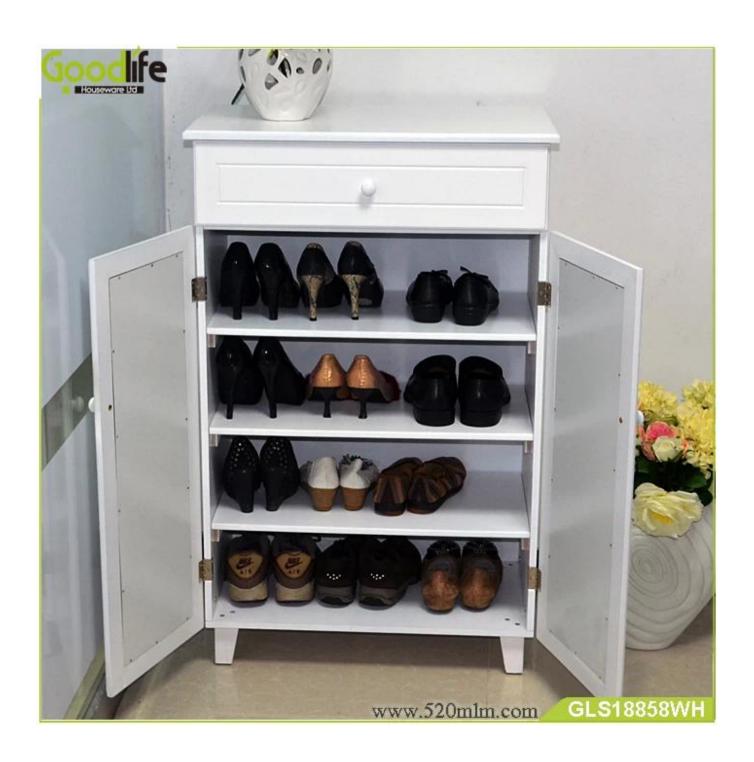

### **OVERVIEW:**

- Professional handmade luxury wooden cabinet with drawers
- Elegant design with a top storage drawer with knob.
- 4 layers shoe storage shelves inside, the shelves height is adjustable.
- Shoe storage capacity: 12-16 pairs.
- Knock down package with strong poly foam and carton.
- Easy assembling with printed photo instruction manual.

## **Product Features**

| Product's<br>name    | Hot sale Wooden s<br>living room furnitu                                     | hoe rack cabinet w<br>re Wholesale | ith drawer  | brand | GoodLife |
|----------------------|------------------------------------------------------------------------------|------------------------------------|-------------|-------|----------|
| Item number.         | GLS18858                                                                     |                                    |             |       |          |
| colors               | White, black, brown,color customized                                         |                                    |             |       |          |
| Function             | White, black, brown, wooden color and more                                   |                                    |             |       |          |
| Material             | E1 MDF with NC painting                                                      |                                    |             |       |          |
| Organizer<br>details | Shoe rack with drawer                                                        |                                    |             |       |          |
| <b>Product Size</b>  | W63*D35*H100 cm (Inch : W24.8*D13.8*H39.4 )                                  |                                    |             |       |          |
| Package size         | 98*42*18.5 cm (Inch : W38.58*D16.54*H7.28 )                                  |                                    |             |       |          |
| Package              | KD packing, 1piece per 1 carton, Poly foam protecting, Strong master carton. |                                    |             |       |          |
| Carton CBM           | 0.076m³                                                                      |                                    |             |       |          |
| 20GP                 | 370sets                                                                      | N.W. /G.W.                         | 38/ 39.5 kg | S     |          |
| 40HQ                 | 900sets                                                                      | MOQ                                | 100 PCS     |       |          |