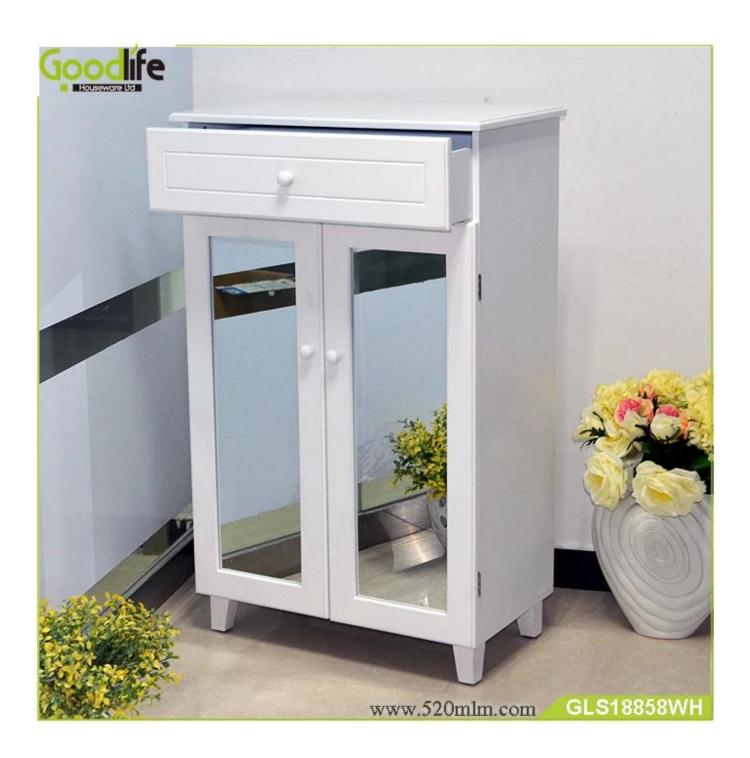

### **OVERVIEW:**

- Professional handmade luxury wooden cabinet with drawers
- Elegant design with a top storage drawer with knob.
- 4 layers shoe storage shelves inside, the shelves height is adjustable.
- Shoe storage capacity: 12-16 pairs.
- Knock down package with strong poly foam and carton.
- Easy assembling with printed photo instruction manual.

## **Product Features**

| Product's<br>name    | Hot sale Wooden s<br>living room furnitu                                     | hoe rack cabinet w<br>re Wholesale | ith drawer  | brand | GoodLife |
|----------------------|------------------------------------------------------------------------------|------------------------------------|-------------|-------|----------|
| Item number.         | GLS18858                                                                     |                                    |             |       |          |
| colors               | White, black, brown,color customized                                         |                                    |             |       |          |
| Function             | White, black, brown, wooden color and more                                   |                                    |             |       |          |
| Material             | E1 MDF with NC painting                                                      |                                    |             |       |          |
| Organizer<br>details | Shoe rack with drawer                                                        |                                    |             |       |          |
| <b>Product Size</b>  | W63*D35*H100 cm (Inch : W24.8*D13.8*H39.4 )                                  |                                    |             |       |          |
| Package size         | 98*42*18.5 cm (Inch : W38.58*D16.54*H7.28 )                                  |                                    |             |       |          |
| Package              | KD packing, 1piece per 1 carton, Poly foam protecting, Strong master carton. |                                    |             |       |          |
| Carton CBM           | 0.076m³                                                                      |                                    |             |       |          |
| 20GP                 | 370sets                                                                      | N.W. /G.W.                         | 38/ 39.5 kg | S     |          |
| 40HQ                 | 900sets                                                                      | MOQ                                | 100 PCS     |       |          |