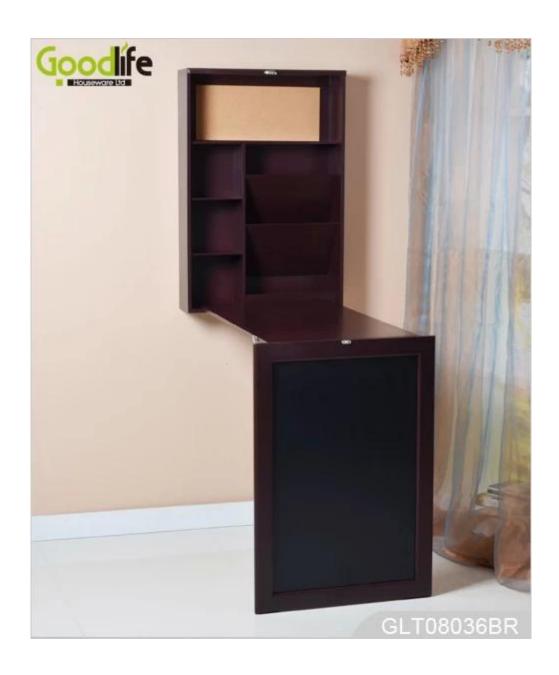

# **SOLUTIONS FOR YOUR GOODLIFE!**

- Foldable desk and wall mounted cabinet combined.
- A blackboard combined for children, drawing with chalks.
- A cork panel for sticky notes.
- Assembled package with poly foam protected and strong carton.

### **Product Features**

| <b>Production Name</b> | Wall mounted foldable cabinet and desk                                                                                            |      | Bran     | d   | Goodlife      |
|------------------------|-----------------------------------------------------------------------------------------------------------------------------------|------|----------|-----|---------------|
| Item No.               | GLT08036                                                                                                                          |      |          |     |               |
| Product size           | Wall mounted folded: W56*D15*H80 cm (Inch : W22*D5.9*H31.5)<br>Unfolded desk: W56*D91.5*H160 cm (Inch : W22*D36*H63)              |      |          |     |               |
| Colors                 | White, black, brown, pink, red and more                                                                                           |      |          |     |               |
| Function               | Foldable and wall mounted, Unfolded and free standing. For home organization storage and as a desk. And a blackboard for drawing. |      |          |     |               |
| Material               | EU-standard MDF ;Eco-friendly painting                                                                                            |      |          |     |               |
| Organizer details      | Wall mounted storage cabinet, 4 layers storage shelves, cork panel for sticky notes, Blackboard combined for children.            |      |          |     |               |
| Package size           | 92*63.5*24 cm (Inch: 36.22*25.00*9.45)                                                                                            |      |          |     |               |
| Package                | Assembled package,1piece per 1 PE bag;<br>1piece per 1 carton; poly foam protecting; strong master carton                         |      |          |     |               |
| Carton CBM             | $0.14m^3$                                                                                                                         |      | NW. /GW. |     | 32kgs/33.5kgs |
| 20GP                   | 200 sets                                                                                                                          | 40HQ | 485sets  | MOQ | 100 sets      |