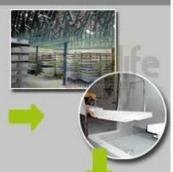

# **SOLUTIONS FOR YOUR GOODLIFE!**

- Foldable desk and wall mounted cabinet combined.
- A blackboard combined for children, drawing with chalks.
- A cork panel for sticky notes.
- Assembled package with poly foam protected and strong carton.