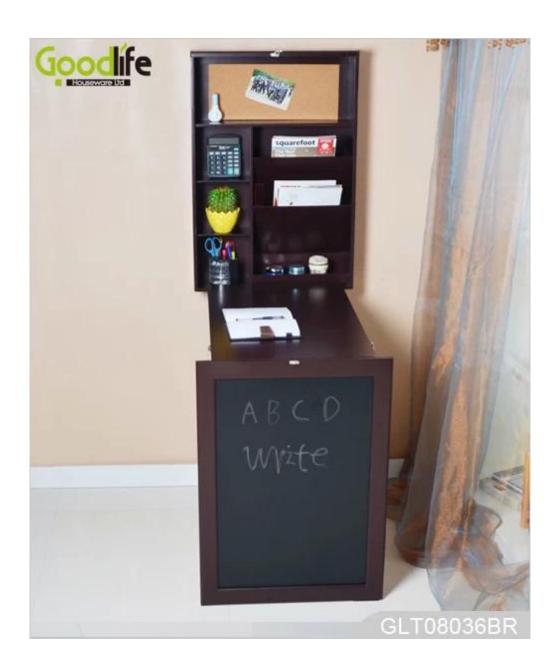

# **SOLUTIONS FOR YOUR GOODLIFE!**

- Foldable desk and wall mounted cabinet combined.
- A blackboard combined for children, drawing with chalks.
- A cork panel for sticky notes.
- Assembled package with poly foam protected and strong carton.

### **Product Features**

| <b>Production Name</b> | Wall mounted foldable cabinet and desk                                                                                            |      | Bran     | d   | Goodlife      |
|------------------------|-----------------------------------------------------------------------------------------------------------------------------------|------|----------|-----|---------------|
| Item No.               | GLT08036                                                                                                                          |      |          |     |               |
| Product size           | Wall mounted folded: W56*D15*H80 cm (Inch : W22*D5.9*H31.5)<br>Unfolded desk: W56*D91.5*H160 cm (Inch : W22*D36*H63)              |      |          |     |               |
| Colors                 | White, black, brown, pink, red and more                                                                                           |      |          |     |               |
| Function               | Foldable and wall mounted, Unfolded and free standing. For home organization storage and as a desk. And a blackboard for drawing. |      |          |     |               |
| Material               | EU-standard MDF ;Eco-friendly painting                                                                                            |      |          |     |               |
| Organizer details      | Wall mounted storage cabinet, 4 layers storage shelves, cork panel for sticky notes, Blackboard combined for children.            |      |          |     |               |
| Package size           | 92*63.5*24 cm (Inch: 36.22*25.00*9.45)                                                                                            |      |          |     |               |
| Package                | Assembled package,1piece per 1 PE bag;<br>1piece per 1 carton; poly foam protecting; strong master carton                         |      |          |     |               |
| Carton CBM             | $0.14m^3$                                                                                                                         |      | NW. /GW. |     | 32kgs/33.5kgs |
| 20GP                   | 200 sets                                                                                                                          | 40HQ | 485sets  | MOQ | 100 sets      |