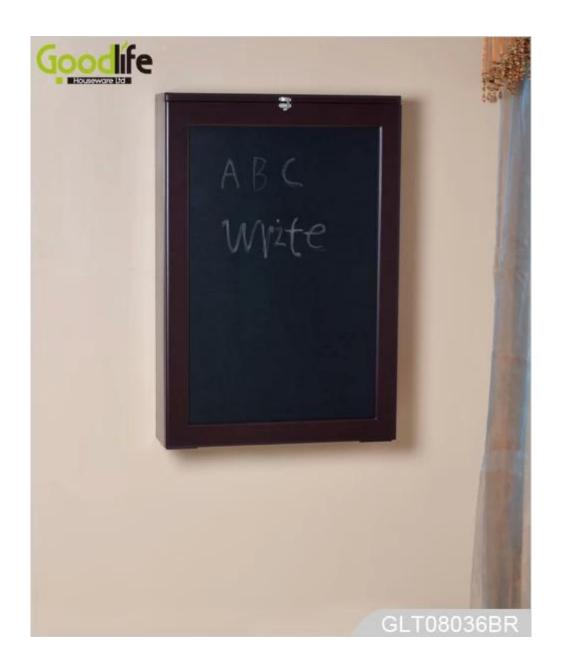

# **SOLUTIONS FOR YOUR GOODLIFE!**

- Foldable desk and wall mounted cabinet combined.
- A blackboard combined for children, drawing with chalks.
- A cork panel for sticky notes.
- Assembled package with poly foam protected and strong carton.

### **Product Features**

| <b>Production Name</b> | Wall mounted foldable cabinet and desk                                                                                            |      | Bran     | d   | Goodlife      |
|------------------------|-----------------------------------------------------------------------------------------------------------------------------------|------|----------|-----|---------------|
| Item No.               | GLT08036                                                                                                                          |      |          |     |               |
| Product size           | Wall mounted folded: W56*D15*H80 cm (Inch : W22*D5.9*H31.5)<br>Unfolded desk: W56*D91.5*H160 cm (Inch : W22*D36*H63)              |      |          |     |               |
| Colors                 | White, black, brown, pink, red and more                                                                                           |      |          |     |               |
| Function               | Foldable and wall mounted, Unfolded and free standing. For home organization storage and as a desk. And a blackboard for drawing. |      |          |     |               |
| Material               | EU-standard MDF ;Eco-friendly painting                                                                                            |      |          |     |               |
| Organizer details      | Wall mounted storage cabinet, 4 layers storage shelves, cork panel for sticky notes, Blackboard combined for children.            |      |          |     |               |
| Package size           | 92*63.5*24 cm (Inch: 36.22*25.00*9.45)                                                                                            |      |          |     |               |
| Package                | Assembled package,1piece per 1 PE bag;<br>1piece per 1 carton; poly foam protecting; strong master carton                         |      |          |     |               |
| Carton CBM             | $0.14m^3$                                                                                                                         |      | NW. /GW. |     | 32kgs/33.5kgs |
| 20GP                   | 200 sets                                                                                                                          | 40HQ | 485sets  | MOQ | 100 sets      |