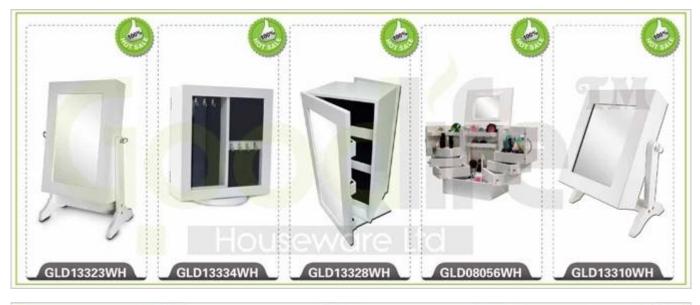

# **SOLUTIONS FOR YOUR GOODLIFE!**

- Full length dressing mirror and jewelry storage cabinet combined.
- Lots of divided space and organizers perfect for storing jewelry.
- Floor standing.
- Safe package with poly foam and strong carton.
- Printed assembly instruction manual included.

## **Product Features**

| <b>Production Name</b>                     | 5                                                                                      | 0 0           | Brand  | Goodlife  |            |
|--------------------------------------------|----------------------------------------------------------------------------------------|---------------|--------|-----------|------------|
|                                            | with full length m                                                                     | nirror        |        |           |            |
| Item No.                                   | GLD13358                                                                               |               |        |           |            |
| Product size                               | H152*W56.8*D44.8 CM (Inch : H59.8*W22.4*D17.6)                                         |               |        |           |            |
| Colors                                     | White, black, brown, cherry, pink, blue, silver, golden                                |               |        |           |            |
| Function                                   | Floor standing;<br>For makeup/ jewelry/keys/personal accessories organize and storage. |               |        |           |            |
|                                            |                                                                                        |               |        |           |            |
| Material                                   | EU-standard MDF ;Eco-friendly painting                                                 |               |        |           |            |
| Organizer details                          | earing holder; ne                                                                      | cklace hooks; |        |           |            |
|                                            | finger ring holder; divided organizers;<br>5 drawers;                                  |               |        |           |            |
|                                            |                                                                                        |               |        |           |            |
|                                            | With or without photo frames.                                                          |               |        |           |            |
| Package size                               | 130.5*54.5*17 CM (Inch: 51.38*21.46*6.69)                                              |               |        |           |            |
| Package                                    | KD package;                                                                            |               |        |           |            |
| 1piece per 1 PE bag; 1piece per 1 carton;  |                                                                                        |               |        |           |            |
| Poly foam protecting; strong master carton |                                                                                        |               |        |           |            |
| Carton CBM                                 | 0.121m <sup>3</sup>                                                                    |               |        | N.W./G.W. | 18kgs/19kg |
| 20GP                                       | 240pcs                                                                                 | 40HQ          | 510pcs | MOQ       | 100 pcs    |

#### **Design And Color**