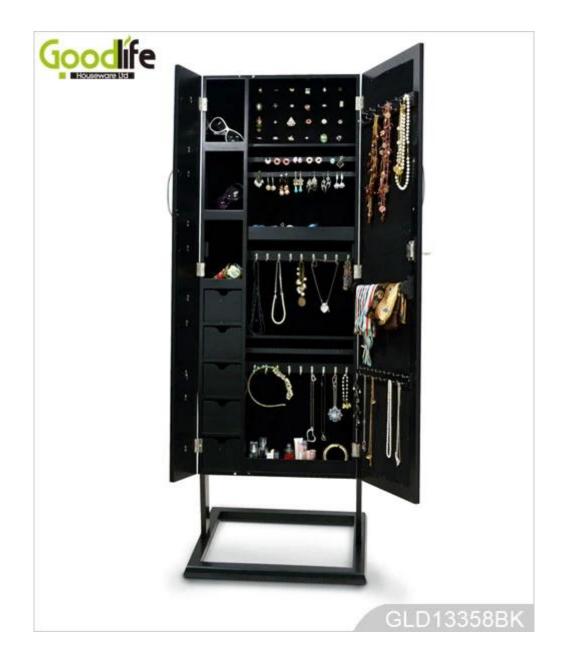

# **SOLUTIONS FOR YOUR GOODLIFE!**

- Full length dressing mirror and jewelry storage cabinet combined.
- Lots of divided space and organizers perfect for storing jewelry.
- Floor standing.
- Safe package with poly foam and strong carton.
- Printed assembly instruction manual included.

## **Product Features**

| <b>Production Name</b>                     | 5                                                                                      | 0 0           | Brand  | Goodlife  |            |
|--------------------------------------------|----------------------------------------------------------------------------------------|---------------|--------|-----------|------------|
|                                            | with full length m                                                                     | nirror        |        |           |            |
| Item No.                                   | GLD13358                                                                               |               |        |           |            |
| Product size                               | H152*W56.8*D44.8 CM (Inch : H59.8*W22.4*D17.6)                                         |               |        |           |            |
| Colors                                     | White, black, brown, cherry, pink, blue, silver, golden                                |               |        |           |            |
| Function                                   | Floor standing;<br>For makeup/ jewelry/keys/personal accessories organize and storage. |               |        |           |            |
|                                            |                                                                                        |               |        |           |            |
| Material                                   | EU-standard MDF ;Eco-friendly painting                                                 |               |        |           |            |
| Organizer details                          | earing holder; ne                                                                      | cklace hooks; |        |           |            |
|                                            | finger ring holder; divided organizers;<br>5 drawers;                                  |               |        |           |            |
|                                            |                                                                                        |               |        |           |            |
|                                            | With or without photo frames.                                                          |               |        |           |            |
| Package size                               | 130.5*54.5*17 CM (Inch: 51.38*21.46*6.69)                                              |               |        |           |            |
| Package                                    | KD package;                                                                            |               |        |           |            |
| 1piece per 1 PE bag; 1piece per 1 carton;  |                                                                                        |               |        |           |            |
| Poly foam protecting; strong master carton |                                                                                        |               |        |           |            |
| Carton CBM                                 | 0.121m <sup>3</sup>                                                                    |               |        | N.W./G.W. | 18kgs/19kg |
| 20GP                                       | 240pcs                                                                                 | 40HQ          | 510pcs | MOQ       | 100 pcs    |