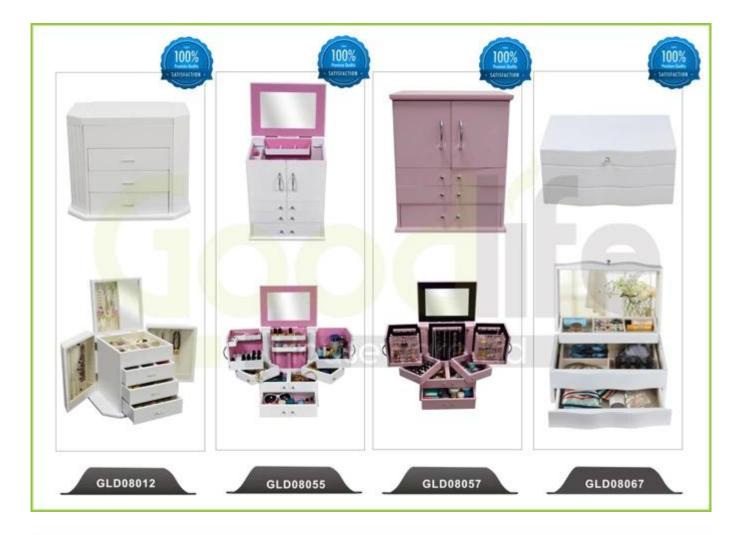

Business services:**

1. Your inquiry related to our products or prices will be replied in 12hours in working date.

2. Experience sales answer your inquiry and give you related business service.

3. OEM&ODM are welcome, we have over 10 years' experience working with

OEM project.

4. We are looking for the sales exclusive of our ODM wooden mirrored jewelry cabinet.

5. Sales exclusive agent sales right have been protect.

### **Package information:**

- 1. Forming polyfoam for the post package
- 2. 6-side strong polyfoam are used for safe package during transportation.
- 3. Assembled kit and User Manual are available for each cabinet.

## **Production lead time**

1. 25~50 days after received deposit.

2. Normal on production line production lead time is 15days after received deposit.