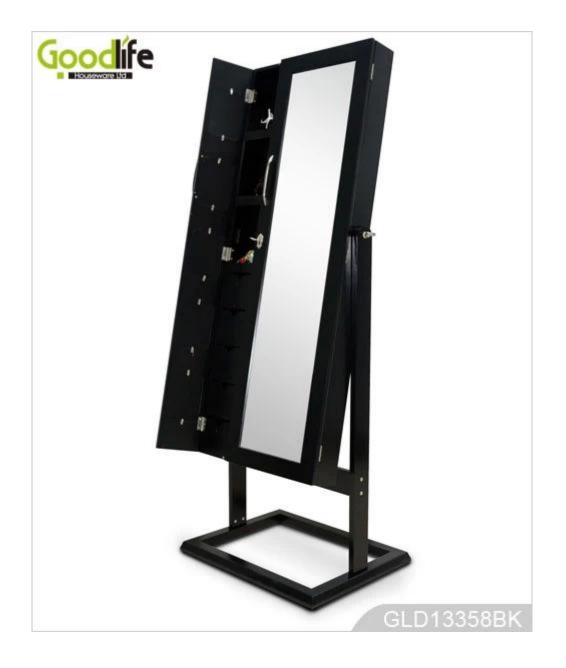

# **SOLUTIONS FOR YOUR GOODLIFE!**

- Full length dressing mirror and jewelry storage cabinet combined.
- Lots of divided space and organizers perfect for storing jewelry.
- Floor standing.
- Safe package with poly foam and strong carton.
- Printed assembly instruction manual included.

## **Product Features**

| <b>Production Name</b>                     | 5                                                                                      | 0 0           | Brand  | Goodlife  |            |
|--------------------------------------------|----------------------------------------------------------------------------------------|---------------|--------|-----------|------------|
|                                            | with full length m                                                                     | nirror        |        |           |            |
| Item No.                                   | GLD13358                                                                               |               |        |           |            |
| Product size                               | H152*W56.8*D44.8 CM (Inch : H59.8*W22.4*D17.6)                                         |               |        |           |            |
| Colors                                     | White, black, brown, cherry, pink, blue, silver, golden                                |               |        |           |            |
| Function                                   | Floor standing;<br>For makeup/ jewelry/keys/personal accessories organize and storage. |               |        |           |            |
|                                            |                                                                                        |               |        |           |            |
| Material                                   | EU-standard MDF ;Eco-friendly painting                                                 |               |        |           |            |
| Organizer details                          | earing holder; ne                                                                      | cklace hooks; |        |           |            |
|                                            | finger ring holder; divided organizers;<br>5 drawers;                                  |               |        |           |            |
|                                            |                                                                                        |               |        |           |            |
|                                            | With or without photo frames.                                                          |               |        |           |            |
| Package size                               | 130.5*54.5*17 CM (Inch: 51.38*21.46*6.69)                                              |               |        |           |            |
| Package                                    | KD package;                                                                            |               |        |           |            |
| 1piece per 1 PE bag; 1piece per 1 carton;  |                                                                                        |               |        |           |            |
| Poly foam protecting; strong master carton |                                                                                        |               |        |           |            |
| Carton CBM                                 | 0.121m <sup>3</sup>                                                                    |               |        | N.W./G.W. | 18kgs/19kg |
| 20GP                                       | 240pcs                                                                                 | 40HQ          | 510pcs | MOQ       | 100 pcs    |