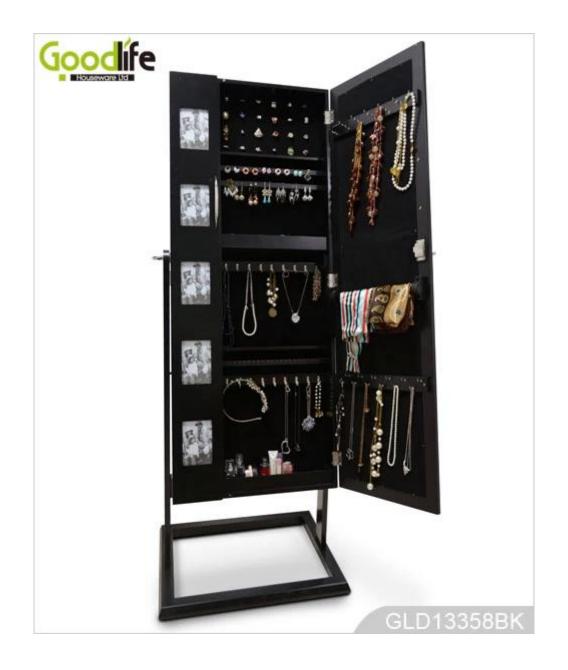

# **SOLUTIONS FOR YOUR GOODLIFE!**

- Full length dressing mirror and jewelry storage cabinet combined.
- Lots of divided space and organizers perfect for storing jewelry.
- Floor standing.
- Safe package with poly foam and strong carton.
- Printed assembly instruction manual included.

## **Product Features**

| <b>Production Name</b>                     | 5                                                                                      | 0 0           | Brand  | Goodlife  |            |
|--------------------------------------------|----------------------------------------------------------------------------------------|---------------|--------|-----------|------------|
|                                            | with full length m                                                                     | nirror        |        |           |            |
| Item No.                                   | GLD13358                                                                               |               |        |           |            |
| Product size                               | H152*W56.8*D44.8 CM (Inch : H59.8*W22.4*D17.6)                                         |               |        |           |            |
| Colors                                     | White, black, brown, cherry, pink, blue, silver, golden                                |               |        |           |            |
| Function                                   | Floor standing;<br>For makeup/ jewelry/keys/personal accessories organize and storage. |               |        |           |            |
|                                            |                                                                                        |               |        |           |            |
| Material                                   | EU-standard MDF ;Eco-friendly painting                                                 |               |        |           |            |
| Organizer details                          | earing holder; ne                                                                      | cklace hooks; |        |           |            |
|                                            | finger ring holder; divided organizers;<br>5 drawers;                                  |               |        |           |            |
|                                            |                                                                                        |               |        |           |            |
|                                            | With or without photo frames.                                                          |               |        |           |            |
| Package size                               | 130.5*54.5*17 CM (Inch: 51.38*21.46*6.69)                                              |               |        |           |            |
| Package                                    | KD package;                                                                            |               |        |           |            |
| 1piece per 1 PE bag; 1piece per 1 carton;  |                                                                                        |               |        |           |            |
| Poly foam protecting; strong master carton |                                                                                        |               |        |           |            |
| Carton CBM                                 | 0.121m <sup>3</sup>                                                                    |               |        | N.W./G.W. | 18kgs/19kg |
| 20GP                                       | 240pcs                                                                                 | 40HQ          | 510pcs | MOQ       | 100 pcs    |