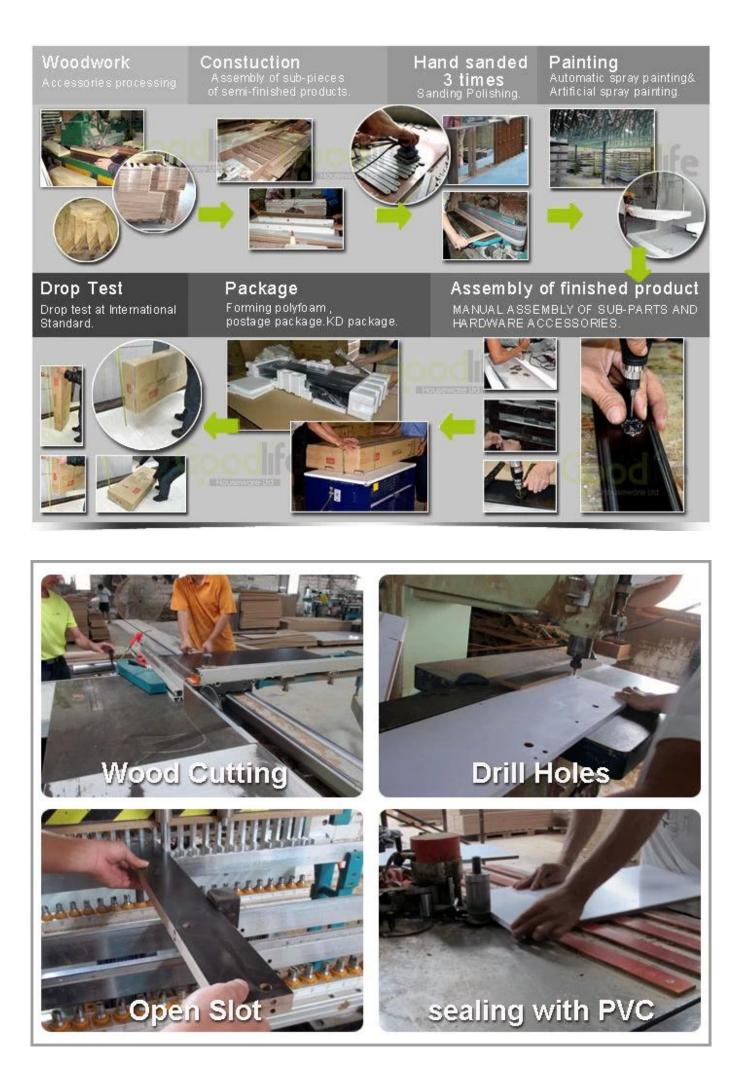

per 1 PE bag; 1piece per 1 carton;  |                                                                                        |               |        |           |            |
| Poly foam protecting; strong master carton |                                                                                        |               |        |           |            |
| Carton CBM                                 | 0.121m <sup>3</sup>                                                                    |               |        | N.W./G.W. | 18kgs/19kg |
| 20GP                                       | 240pcs                                                                                 | 40HQ          | 510pcs | MOQ       | 100 pcs    |

#### **Design And Color**











# Workmanship And Package



# Material



# Certificates



Our team



#### **Our Business services:**

1. Your inquiry related to our products or prices will be replied in 12hours in working date.

2. Experience sales answer your inquiry and give you related business service.

3. OEM&ODM are welcome, we have over 10 years' experience working with

OEM project.

4. We are looking for the sales exclusive of our ODM wooden mirrored jewelry cabinet.

5. Sales exclusive agent sales right have been protect.

### **Package information:**

- 1. Forming polyfoam for the post package
- 2. 6-side strong polyfoam are used for safe package during transportation.
- 3. Assembled kit and User Manual are available for each cabinet.

## **Production lead time**

1. 25~50 days after received deposit.

2. Normal on production line p