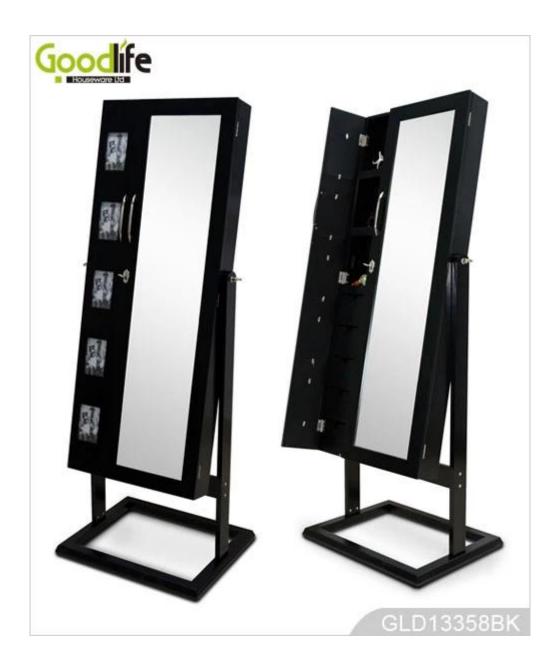

|            |
| 1piece per 1 PE bag; 1piece per 1 carton;  |                                                                                        |               |        |           |            |
| Poly foam protecting; strong master carton |                                                                                        |               |        |           |            |
| Carton CBM                                 | 0.121m <sup>3</sup>                                                                    |               |        | N.W./G.W. | 18kgs/19kg |
| 20GP                                       | 240pcs                                                                                 | 40HQ          | 510pcs | MOQ       | 100 pcs    |

#### **Design And Color**











# Workmanship And Package



# Material



# Certificates



Our team



#### **Our Business services:**

1. Your inquiry related to our products or prices will be replied in 12hours in working date.

2. Experience sales answer your inquiry and give you related business service.

3. OEM&ODM are welcome, we have over 10 years' experience working with

OEM project.

4. We are looking for the sales exclusive of our ODM wooden mirrored jewelry cabinet.

5. Sales exclusive agent sales right have been protect.

### **Package information:**

- 1. Forming polyfoam for the post package
- 2. 6-side strong polyfoam are used for safe package during transportation.
- 3. Assembled kit and User Manual are available for each cabinet.

## **Production lead time**

1. 25~50 days after received deposit.