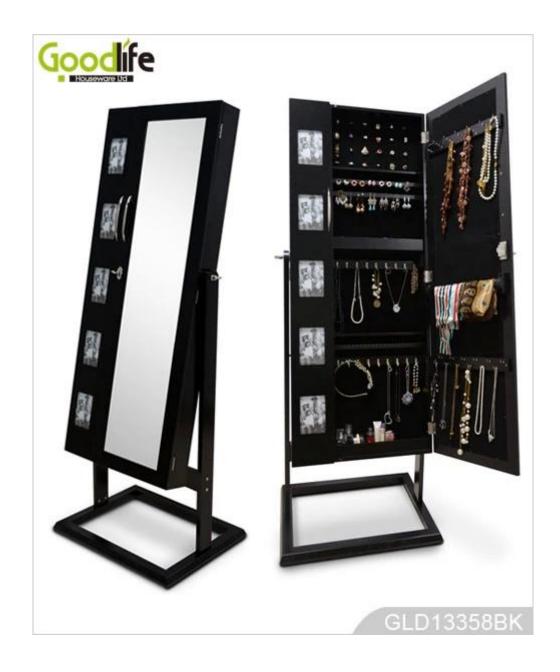

# **SOLUTIONS FOR YOUR GOODLIFE!**

- Full length dressing mirror and jewelry storage cabinet combined.
- Lots of divided space and organizers perfect for storing jewelry.
- Floor standing.
- Safe package with poly foam and strong carton.
- Printed assembly instruction manual included.

## **Product Features**

| <b>Production Name</b>                     | 5                                                                                      | 0 0           | Brand  | Goodlife  |            |
|--------------------------------------------|----------------------------------------------------------------------------------------|---------------|--------|-----------|------------|
|                                            | with full length m                                                                     | nirror        |        |           |            |
| Item No.                                   | GLD13358                                                                               |               |        |           |            |
| Product size                               | H152*W56.8*D44.8 CM (Inch : H59.8*W22.4*D17.6)                                         |               |        |           |            |
| Colors                                     | White, black, brown, cherry, pink, blue, silver, golden                                |               |        |           |            |
| Function                                   | Floor standing;<br>For makeup/ jewelry/keys/personal accessories organize and storage. |               |        |           |            |
|                                            |                                                                                        |               |        |           |            |
| Material                                   | EU-standard MDF ;Eco-friendly painting                                                 |               |        |           |            |
| Organizer details                          | earing holder; ne                                                                      | cklace hooks; |        |           |            |
|                                            | finger ring holder; divided organizers;<br>5 drawers;                                  |               |        |           |            |
|                                            |                                                                                        |               |        |           |            |
|                                            | With or without photo frames.                                                          |               |        |           |            |
| Package size                               | 130.5*54.5*17 CM (Inch: 51.38*21.46*6.69)                                              |               |        |           |            |
| Package                                    | KD package;                                                                            |               |        |           |            |
| 1piece per 1 PE bag; 1piece per 1 carton;  |                                                                                        |               |        |           |            |
| Poly foam protecting; strong master carton |                                                                                        |               |        |           |            |
| Carton CBM                                 | 0.121m <sup>3</sup>                                                                    |               |        | N.W./G.W. | 18kgs/19kg |
| 20GP                                       | 240pcs                                                                                 | 40HQ          | 510pcs | MOQ       | 100 pcs    |

#### **Design And Color**