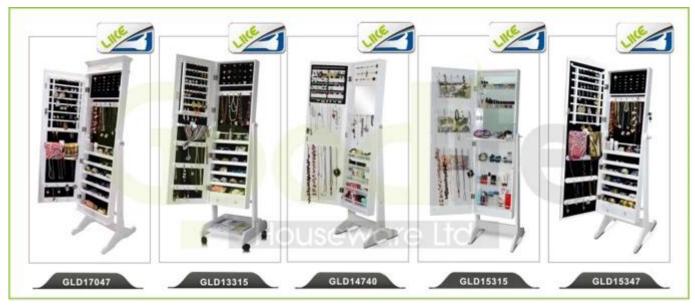

vices:**

- 1. Your inquiry related to our products or prices will be replied in 12hours in working date.
- 2. Experience sales answer your inquiry and give you related business service.
- 3. OEM&ODM are welcome, we have over 10 years' experience working with OEM project.
- 4. We are looking for the sales exclusive of our ODM <u>wooden mirror jewelry</u> cabinet.
- 5. Sales exclusive agent sales right have been protect.

### **Package information:**

- 1. Forming polyfoam for the post package
- 2. 6-side strong polyfoam are used for safe package during transportation.
- 3. Assembled kit and User Manual are available for each cabinet.

### **Production lead time**

- 1. 25~50 days after received deposit.
- 2. Normal on production line production lead time is 15days after received deposit.