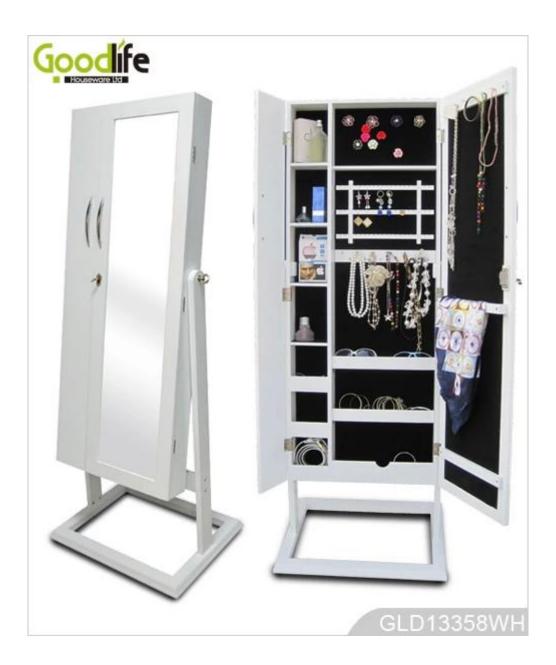

# **SOLUTIONS FOR YOUR GOODLIFE!**

- Full length dressing mirror and jewelry storage cabinet combined.
- Lots of divided space and organizers perfect for storing jewelry.
- Standing on the floor with square stand.
- Safe package with poly foam and strong carton.
- Printed assembly instruction manual included.

## **Product Features**

| <b>Production Name</b> | tanding wooden jewelry abinet with full length mirror                                                      |      | Good    | llife     |            |
|------------------------|------------------------------------------------------------------------------------------------------------|------|---------|-----------|------------|
| Item No.               | GLD13357                                                                                                   |      |         |           |            |
| Product size           | H152*W56.8*D44.8 CM (Inch: H59.8*W22.4*D17.6)                                                              |      |         |           |            |
| Colors                 | White, black, brown, cherry, pink, blue, silver, golden and more                                           |      |         |           |            |
| Function               | Floor standing; For makeup / jewelry / keys / personal accessories storage.                                |      |         |           |            |
| Material               | EU-standard MDF; Eco-friendly paint                                                                        |      |         |           |            |
| Organizer details      | earing holder; necklace hooks;<br>finger ring holder; divided organizers;<br>With or without photo frames. |      |         |           |            |
| Package size           | 130.5*54.5*17 CM (Inch: 51.38*21.46*6.69)                                                                  |      |         |           |            |
| Package                | KD package;<br>1 piece per 1 PE bag; 1 piece per 1 carton;<br>Poly foam protecting; strong master carton   |      |         |           |            |
| Carton CBM             | $0.121m^3$                                                                                                 |      |         | N.W./G.W. | 18 / 19 kg |
| 20GP                   | 240 pcs                                                                                                    | 40HQ | 510 pcs | MOQ       | 100 pcs    |