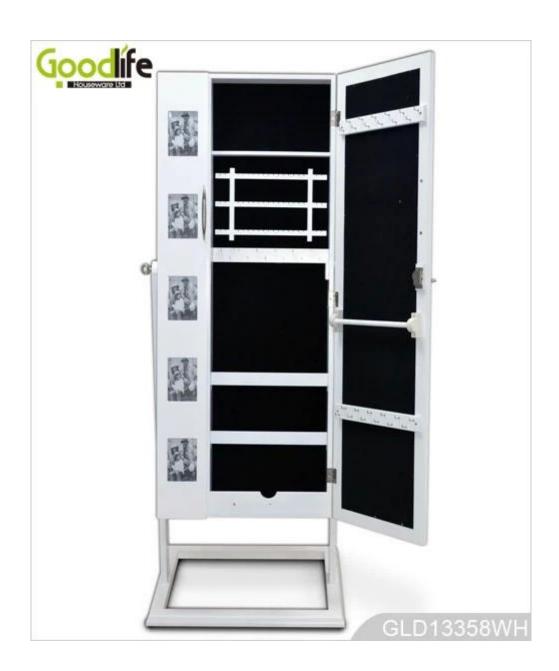

# **SOLUTIONS FOR YOUR GOODLIFE!**

- Full length dressing mirror and jewelry storage cabinet combined.
- Lots of divided space and organizers perfect for storing jewelry.
- Standing on the floor with square stand.
- Safe package with poly foam and strong carton.
- Printed assembly instruction manual included.

## **Product Features**

| <b>Production Name</b> | tanding wooden jewelry abinet with full length mirror                                                      |      | Good    | llife     |            |
|------------------------|------------------------------------------------------------------------------------------------------------|------|---------|-----------|------------|
| Item No.               | GLD13357                                                                                                   |      |         |           |            |
| Product size           | H152*W56.8*D44.8 CM (Inch: H59.8*W22.4*D17.6)                                                              |      |         |           |            |
| Colors                 | White, black, brown, cherry, pink, blue, silver, golden and more                                           |      |         |           |            |
| Function               | Floor standing; For makeup / jewelry / keys / personal accessories storage.                                |      |         |           |            |
| Material               | EU-standard MDF; Eco-friendly paint                                                                        |      |         |           |            |
| Organizer details      | earing holder; necklace hooks;<br>finger ring holder; divided organizers;<br>With or without photo frames. |      |         |           |            |
| Package size           | 130.5*54.5*17 CM (Inch: 51.38*21.46*6.69)                                                                  |      |         |           |            |
| Package                | KD package;<br>1 piece per 1 PE bag; 1 piece per 1 carton;<br>Poly foam protecting; strong master carton   |      |         |           |            |
| Carton CBM             | $0.121m^3$                                                                                                 |      |         | N.W./G.W. | 18 / 19 kg |
| 20GP                   | 240 pcs                                                                                                    | 40HQ | 510 pcs | MOQ       | 100 pcs    |