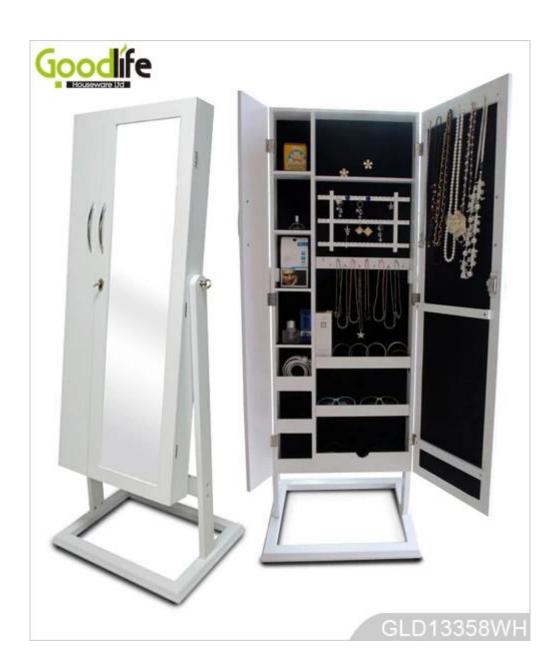

# **SOLUTIONS FOR YOUR GOODLIFE!**

- Full length dressing mirror and jewelry storage cabinet combined.
- Lots of divided space and organizers perfect for storing jewelry.
- Standing on the floor with square stand.
- Safe package with poly foam and strong carton.
- Printed assembly instruction manual included.

## **Product Features**

| <b>Production Name</b> | tanding wooden jewelry abinet with full length mirror                                                      |      | Good    | llife     |            |
|------------------------|------------------------------------------------------------------------------------------------------------|------|---------|-----------|------------|
| Item No.               | GLD13357                                                                                                   |      |         |           |            |
| Product size           | H152*W56.8*D44.8 CM (Inch: H59.8*W22.4*D17.6)                                                              |      |         |           |            |
| Colors                 | White, black, brown, cherry, pink, blue, silver, golden and more                                           |      |         |           |            |
| Function               | Floor standing; For makeup / jewelry / keys / personal accessories storage.                                |      |         |           |            |
| Material               | EU-standard MDF; Eco-friendly paint                                                                        |      |         |           |            |
| Organizer details      | earing holder; necklace hooks;<br>finger ring holder; divided organizers;<br>With or without photo frames. |      |         |           |            |
| Package size           | 130.5*54.5*17 CM (Inch: 51.38*21.46*6.69)                                                                  |      |         |           |            |
| Package                | KD package;<br>1 piece per 1 PE bag; 1 piece per 1 carton;<br>Poly foam protecting; strong master carton   |      |         |           |            |
| Carton CBM             | $0.121m^3$                                                                                                 |      |         | N.W./G.W. | 18 / 19 kg |
| 20GP                   | 240 pcs                                                                                                    | 40HQ | 510 pcs | MOQ       | 100 pcs    |