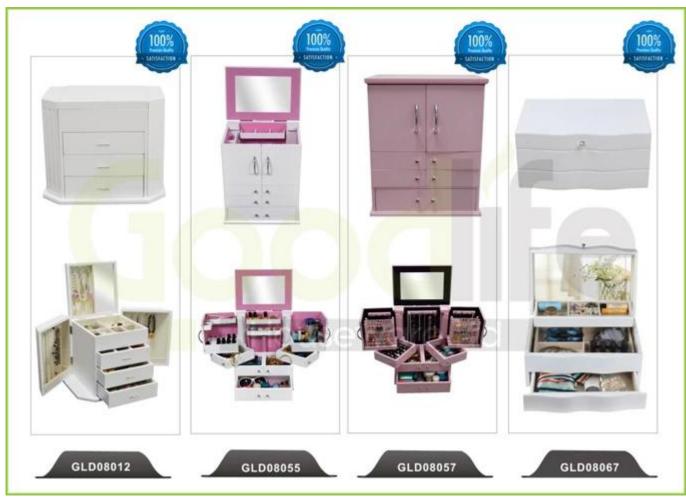

ces:**

- 1. Your inquiry related to our products or prices will be replied in 12hours in working date.
- 2. Experience sales answer your inquiry and give you related business service.
- 3. OEM&ODM are welcome, we have over 10 years' experience working with OEM project.
- 4. We are looking for the sales exclusive of our ODM <u>wooden mirror jewelry</u> cabinet.
- 5. Sales exclusive agent sales right have been protect.

### **Package information:**

- 1. Forming polyfoam for the post package
- 2. 6-side strong polyfoam are used for safe package during transportation.
- 3. Assembled kit and User Manual are available for each cabinet.

### **Production lead time**

- 1. 25~50 days after received deposit.
- 2. Normal on production line production lead time is 15days after received deposit.