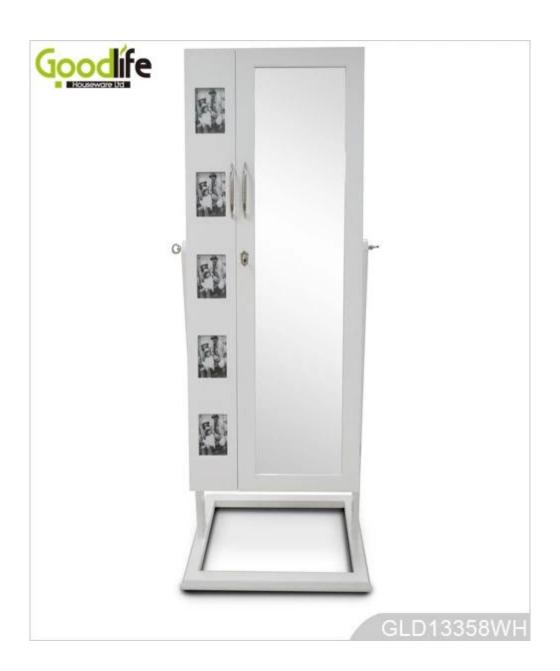

# **SOLUTIONS FOR YOUR GOODLIFE!**

- Full length dressing mirror and jewelry storage cabinet combined.
- Lots of divided space and organizers perfect for storing jewelry.
- Standing on the floor with square stand.
- Safe package with poly foam and strong carton.
- Printed assembly instruction manual included.

## **Product Features**

| <b>Production Name</b> | tanding wooden jewelry abinet with full length mirror                                                      |      | Good    | llife     |            |
|------------------------|------------------------------------------------------------------------------------------------------------|------|---------|-----------|------------|
| Item No.               | GLD13357                                                                                                   |      |         |           |            |
| Product size           | H152*W56.8*D44.8 CM (Inch: H59.8*W22.4*D17.6)                                                              |      |         |           |            |
| Colors                 | White, black, brown, cherry, pink, blue, silver, golden and more                                           |      |         |           |            |
| Function               | Floor standing; For makeup / jewelry / keys / personal accessories storage.                                |      |         |           |            |
| Material               | EU-standard MDF; Eco-friendly paint                                                                        |      |         |           |            |
| Organizer details      | earing holder; necklace hooks;<br>finger ring holder; divided organizers;<br>With or without photo frames. |      |         |           |            |
| Package size           | 130.5*54.5*17 CM (Inch: 51.38*21.46*6.69)                                                                  |      |         |           |            |
| Package                | KD package;<br>1 piece per 1 PE bag; 1 piece per 1 carton;<br>Poly foam protecting; strong master carton   |      |         |           |            |
| Carton CBM             | $0.121m^3$                                                                                                 |      |         | N.W./G.W. | 18 / 19 kg |
| 20GP                   | 240 pcs                                                                                                    | 40HQ | 510 pcs | MOQ       | 100 pcs    |