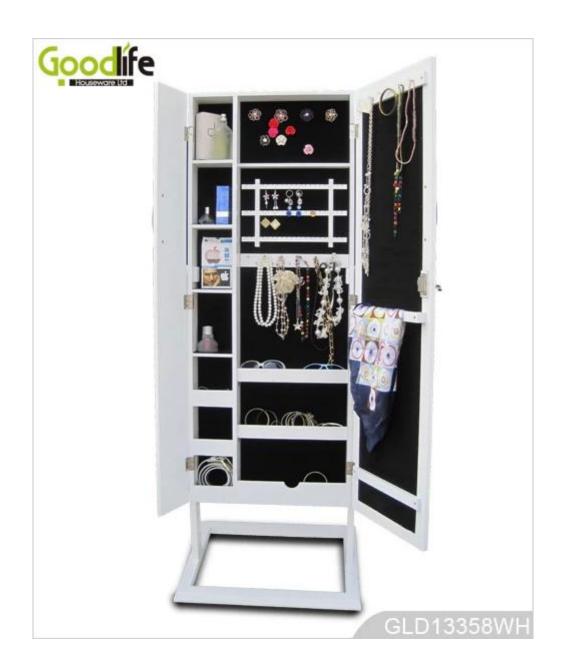

# **SOLUTIONS FOR YOUR GOODLIFE!**

- Full length dressing mirror and jewelry storage cabinet combined.
- Lots of divided space and organizers perfect for storing jewelry.
- Standing on the floor with square stand.
- Safe package with poly foam and strong carton.
- Printed assembly instruction manual included.

## **Product Features**

| <b>Production Name</b> | tanding wooden jewelry abinet with full length mirror                                                      |      | Good    | llife     |            |
|------------------------|------------------------------------------------------------------------------------------------------------|------|---------|-----------|------------|
| Item No.               | GLD13357                                                                                                   |      |         |           |            |
| Product size           | H152*W56.8*D44.8 CM (Inch: H59.8*W22.4*D17.6)                                                              |      |         |           |            |
| Colors                 | White, black, brown, cherry, pink, blue, silver, golden and more                                           |      |         |           |            |
| Function               | Floor standing; For makeup / jewelry / keys / personal accessories storage.                                |      |         |           |            |
| Material               | EU-standard MDF; Eco-friendly paint                                                                        |      |         |           |            |
| Organizer details      | earing holder; necklace hooks;<br>finger ring holder; divided organizers;<br>With or without photo frames. |      |         |           |            |
| Package size           | 130.5*54.5*17 CM (Inch: 51.38*21.46*6.69)                                                                  |      |         |           |            |
| Package                | KD package;<br>1 piece per 1 PE bag; 1 piece per 1 carton;<br>Poly foam protecting; strong master carton   |      |         |           |            |
| Carton CBM             | $0.121m^3$                                                                                                 |      |         | N.W./G.W. | 18 / 19 kg |
| 20GP                   | 240 pcs                                                                                                    | 40HQ | 510 pcs | MOQ       | 100 pcs    |