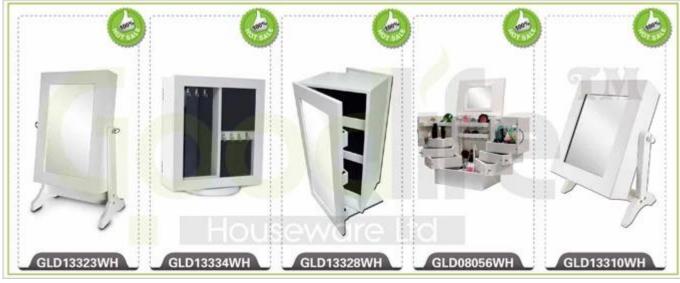

# **SOLUTIONS FOR YOUR GOODLIFE!**

- Full length dressing mirror and jewelry storage cabinet combined.
- Lots of divided space and organizers perfect for storing jewelry.
- Standing on the floor with square stand.
- Safe package with poly foam and strong carton.
- Printed assembly instruction manual included.

## **Product Features**

| <b>Production Name</b> | tanding wooden jewelry abinet with full length mirror                                                      |      | Good    | llife     |            |
|------------------------|------------------------------------------------------------------------------------------------------------|------|---------|-----------|------------|
| Item No.               | GLD13357                                                                                                   |      |         |           |            |
| Product size           | H152*W56.8*D44.8 CM (Inch: H59.8*W22.4*D17.6)                                                              |      |         |           |            |
| Colors                 | White, black, brown, cherry, pink, blue, silver, golden and more                                           |      |         |           |            |
| Function               | Floor standing; For makeup / jewelry / keys / personal accessories storage.                                |      |         |           |            |
| Material               | EU-standard MDF; Eco-friendly paint                                                                        |      |         |           |            |
| Organizer details      | earing holder; necklace hooks;<br>finger ring holder; divided organizers;<br>With or without photo frames. |      |         |           |            |
| Package size           | 130.5*54.5*17 CM (Inch: 51.38*21.46*6.69)                                                                  |      |         |           |            |
| Package                | KD package;<br>1 piece per 1 PE bag; 1 piece per 1 carton;<br>Poly foam protecting; strong master carton   |      |         |           |            |
| Carton CBM             | $0.121m^3$                                                                                                 |      |         | N.W./G.W. | 18 / 19 kg |
| 20GP                   | 240 pcs                                                                                                    | 40HQ | 510 pcs | MOQ       | 100 pcs    |