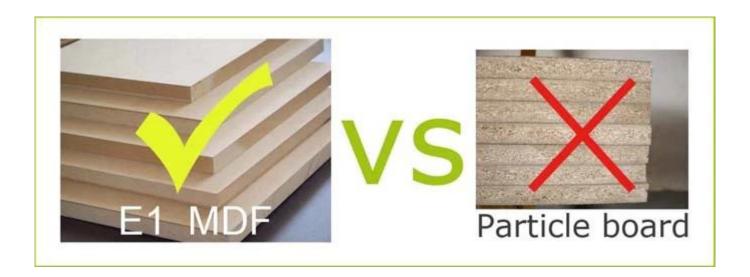

# Material

## **Product Features**

| <b>Production Name</b> | tanding wooden jewelry abinet with full length mirror                                                      |      | Good    | llife     |            |
|------------------------|------------------------------------------------------------------------------------------------------------|------|---------|-----------|------------|
| Item No.               | GLD13357                                                                                                   |      |         |           |            |
| Product size           | H152*W56.8*D44.8 CM (Inch: H59.8*W22.4*D17.6)                                                              |      |         |           |            |
| Colors                 | White, black, brown, cherry, pink, blue, silver, golden and more                                           |      |         |           |            |
| Function               | Floor standing; For makeup / jewelry / keys / personal accessories storage.                                |      |         |           |            |
| Material               | EU-standard MDF; Eco-friendly paint                                                                        |      |         |           |            |
| Organizer details      | earing holder; necklace hooks;<br>finger ring holder; divided organizers;<br>With or without photo frames. |      |         |           |            |
| Package size           | 130.5*54.5*17 CM (Inch: 51.38*21.46*6.69)                                                                  |      |         |           |            |
| Package                | KD package;<br>1 piece per 1 PE bag; 1 piece per 1 carton;<br>Poly foam protecting; strong master carton   |      |         |           |            |
| Carton CBM             | $0.121m^3$                                                                                                 |      |         | N.W./G.W. | 18 / 19 kg |
| 20GP                   | 240 pcs                                                                                                    | 40HQ | 510 pcs | MOQ       | 100 pcs    |