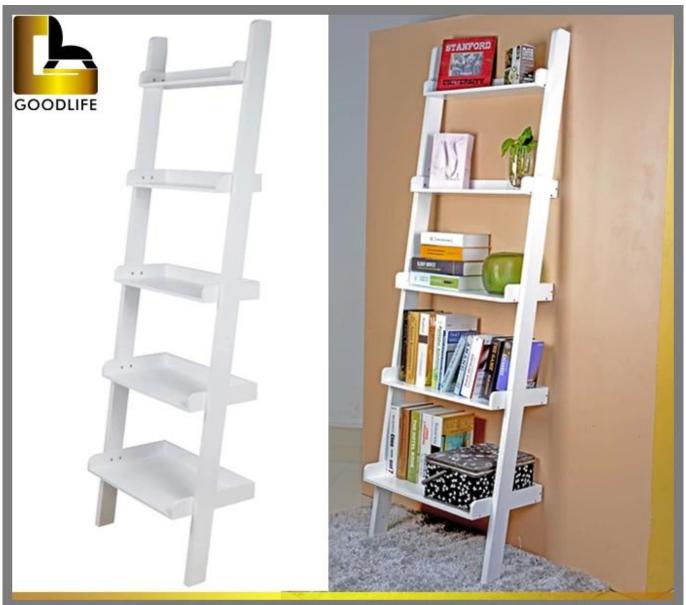

# **SOLUTIONS FOR YOUR GOODLIFE!**

Living room rack furniture accessory for sale GLK19001

- 5 tier corner ladder display shelf
- Trapezoidal design, display against the wall
- 5 layers racks with different size for displaying books and other accessories.
- KD package with polyfoam and strong master carton.
- Printed assembly instruction manual included.

### **Product Features**

| <b>Production Name</b> | GLK19001                                                                                           |             | Brand   | Goodlife  |             |
|------------------------|----------------------------------------------------------------------------------------------------|-------------|---------|-----------|-------------|
| Item No.               |                                                                                                    |             |         |           |             |
| Product size           | W63*D36*H190(24.8*14.17*74.8INCH)                                                                  |             |         |           |             |
| Colors                 | White, black, brown                                                                                |             |         |           |             |
| Function               | Trapezoidal design, display against the wall For books, decorations, flowerpots, photo frames etc. |             |         |           |             |
| Material               | EU-standard MDF ;Eco-friendly painting                                                             |             |         |           |             |
| Organizer details      | 5 layers rack for displaying books and other accessories                                           |             |         |           |             |
| Package size           | 134.00*45.00*13.00                                                                                 |             |         |           |             |
| Package                | KD package;2 cartons/set.packed with polyfoam and strong master carton                             |             |         |           |             |
| Carton CBM             | $0.078 \text{m}^3$ N.:                                                                             |             |         | N.W./G.W. | 13KG/14.8KG |
| 20GP                   | 358 pcs                                                                                            | <b>40HQ</b> | 743 pcs | MOQ       | 200 pcs     |