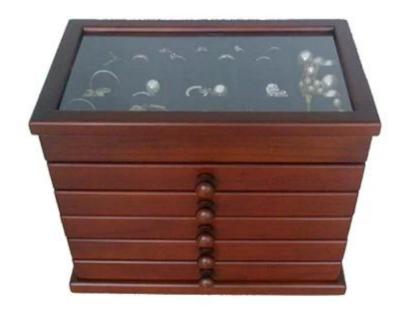

# Product Features

**Production Name** Wooden jewelry organizer box **Brand** Goodlife

**Item No.** GLJ70406

**Product size** W24.5\*D32\*H19.5 cm (Inch : W9.65\*D12.6\*H7.68)

**Colors** White, black, brown, natural wood

**Function** Tabletop, for jewelry and makeup organizer and storage

Material EU-standard MDF ;Eco-friendly paint

Organizer details 5 drawers,

Top clear lid.

Package size 30\*38\*25 cm (Inch 11.8\*14.96\*9.84)
Package Assembled package; 1 piece per 1 PE bag;