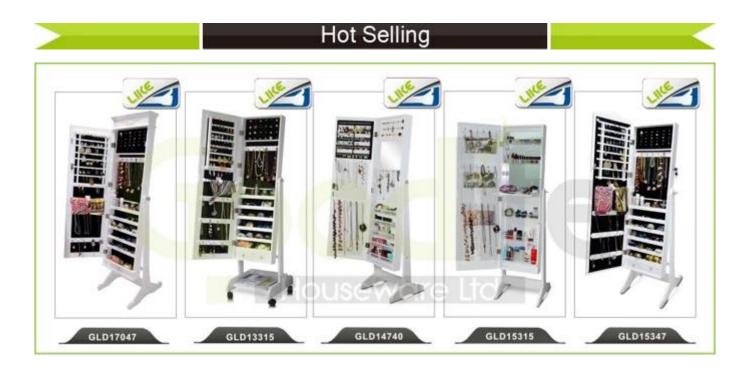

1 piece per 1 carton; poly foam protecting; strong master carton.

Carton CBM 0.029m<sup>3</sup> N.W./G.W.

**20GP** 966 pcs **40HQ** 2245 pcs **MOQ** 500 pcs

**Design And Color** 

2.4 / 3.0 kgs

GLJ70406CH

GLJ70406CH

GLJ70406CH

Workmanship And Package