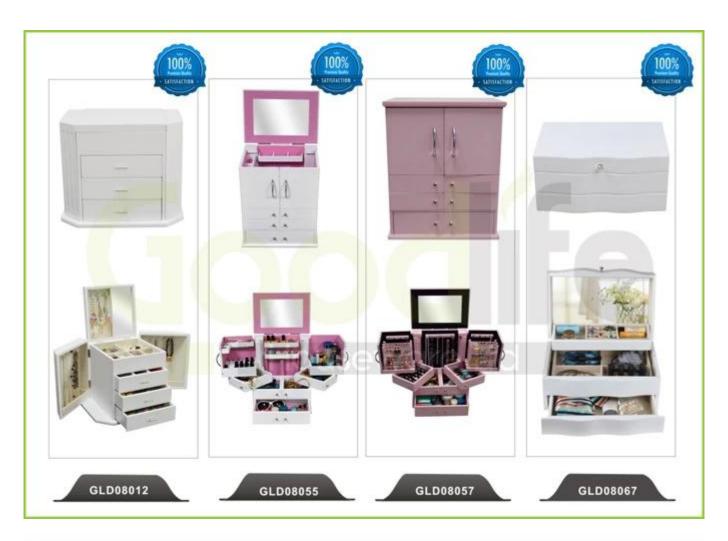

# **SOLUTIONS FOR YOUR GOODLIFE!**

- Table Top wooden jewelry box is made of MDF panels.
- White, black, brown, cherry or customized colors are available.
- Four drawers can organize variety of ring, necklace, and earrings.
- Safe package, strong master carton. 1 set per 1 carton.

# Product Features

**Production Name** Wooden jewelry organizer box **Brand** Goodlife

**Item No.** GLJ70406

**Product size** W24.5\*D32\*H19.5 cm (Inch : W9.65\*D12.6\*H7.68)

**Colors** White, black, brown, natural wood

**Function** Tabletop, for jewelry and makeup organizer and storage

Material EU-standard MDF ;Eco-friendly paint

Organizer details 5 drawers,

Top clear lid.

Package size 30\*38\*25 cm (Inch 11.8\*14.96\*9.84)
Package Assembled package; 1 piece per 1 PE bag;