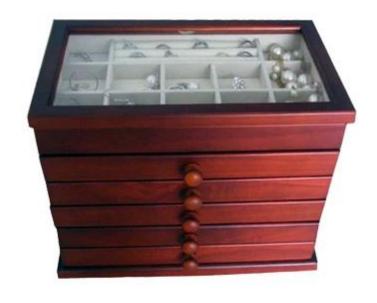

1 piece per 1 carton; poly foam protecting; strong master carton.

Carton CBM 0.029m<sup>3</sup> N.W./G.W.

**20GP** 966 pcs **40HQ** 2245 pcs **MOQ** 500 pcs

**Design And Color** 

2.4 / 3.0 kgs

GLJ70406CH

GLJ70406CH

GLJ70406CH

Workmanship And Package