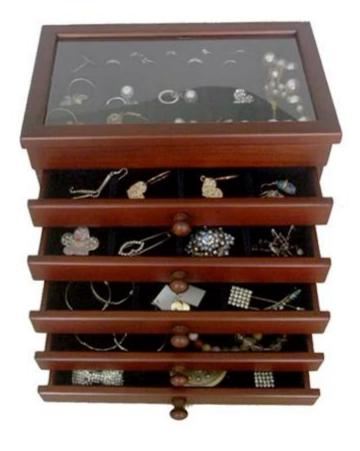

**Function** Tabletop, for jewelry and makeup organizer and storage

Material EU-standard MDF ;Eco-friendly paint

Organizer details 5 drawers,

Top clear lid.

Package size 30\*38\*25 cm (Inch 11.8\*14.96\*9.84)
Package Assembled package; 1 piece per 1 PE bag;

1 piece per 1 carton; poly foam protecting; strong master carton.

Carton CBM 0.029m<sup>3</sup> N.W./G.W.

**20GP** 966 pcs **40HQ** 2245 pcs **MOQ** 500 pcs

**Design And Color** 

2.4 / 3.0 kgs

GLJ70406CH

GLJ70406CH