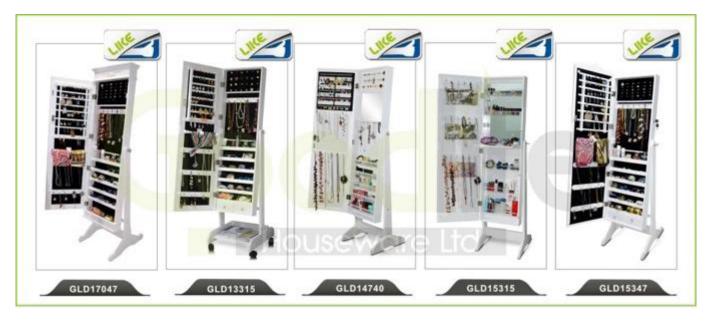

#### **Production lead time**

- 1. 25~50 days after received deposite
- 2. Normal on production line prodution lead time is 15days after received deposit.

Hot Selling