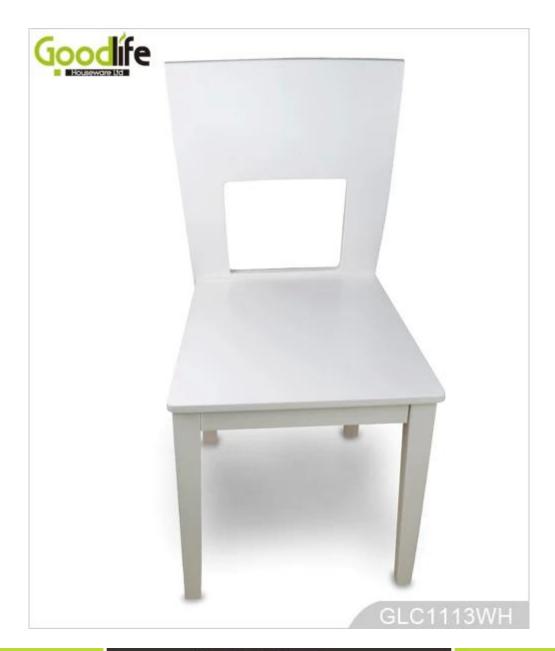

### **Design And Color**

## **Product Features**

**Production Name** New design solid wood chair with PU painting

Goodlife GLC1110 Brand Item No Colors

White, black, brown H88\*L46\*W45cm H34.6"\*L18.1"\*W17.7" 53\*63\*142.5cm 20.9"\*24.8\*56.1" Product size