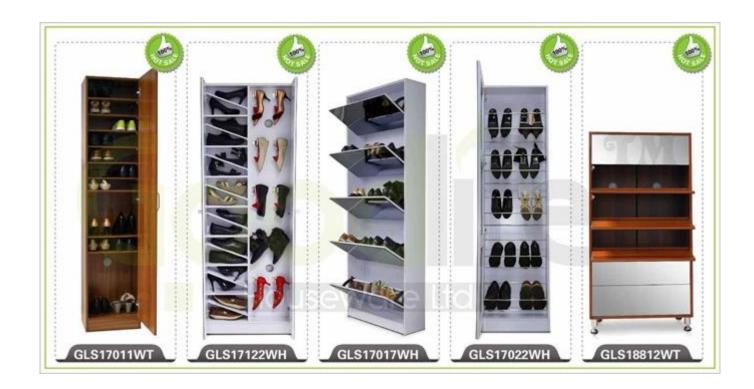

#### **Production lead time**

- 1. 25~50 days after received deposite
- 2. Normal on production line prodution lead time is 15days after received deposit.

Hot Selling