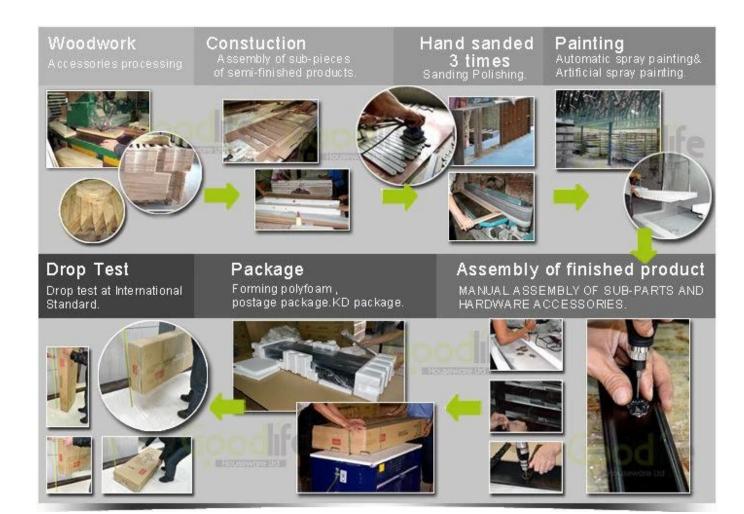

## Workmanship And Package

### **Package information:**

- 1. Forming polyfoam for the post package
- 2. 6 sides strong polyfoam for safety package during transportation.
- 3. Assembley kit and User manu are available for each cabinet.