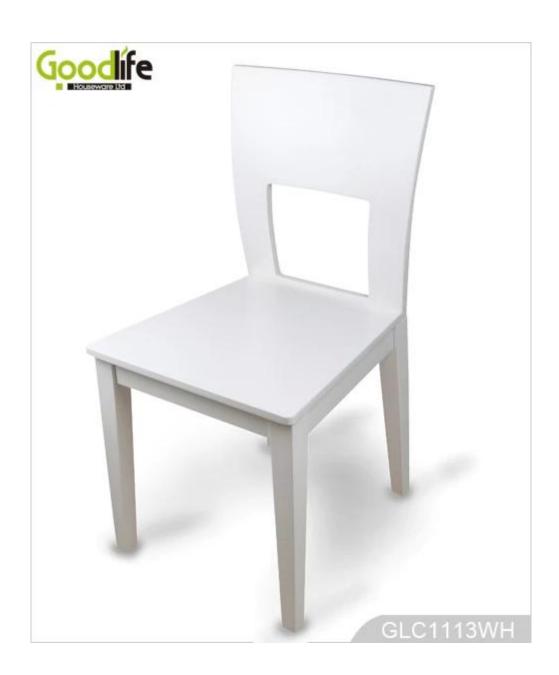

### **Design And Color**

## **Product Features**

**Production Name** New design solid wood chair with PU painting

Goodlife GLC1110 Brand Item No Colors

White, black, brown H88\*L46\*W45cm H34.6"\*L18.1"\*W17.7" 53\*63\*142.5cm 20.9"\*24.8\*56.1" Product size