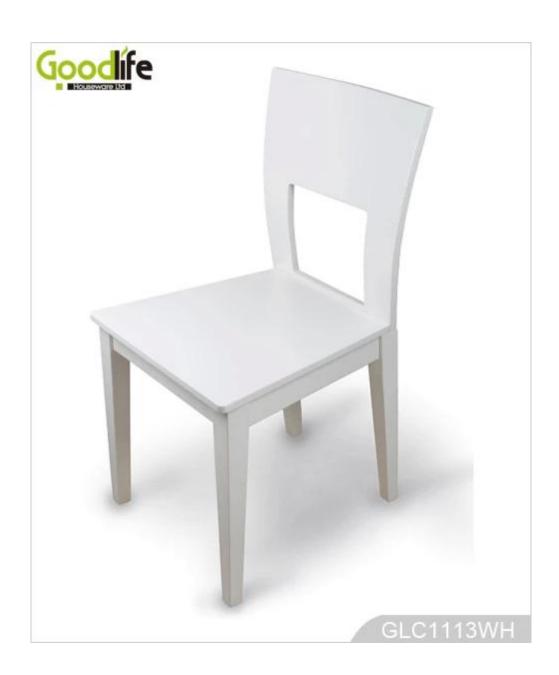

### **Design And Color**

## **Product Features**

**Production Name** New design solid wood chair with PU painting

Goodlife GLC1110 Brand Item No Colors

White, black, brown H88\*L46\*W45cm H34.6"\*L18.1"\*W17.7" 53\*63\*142.5cm 20.9"\*24.8\*56.1" Product size