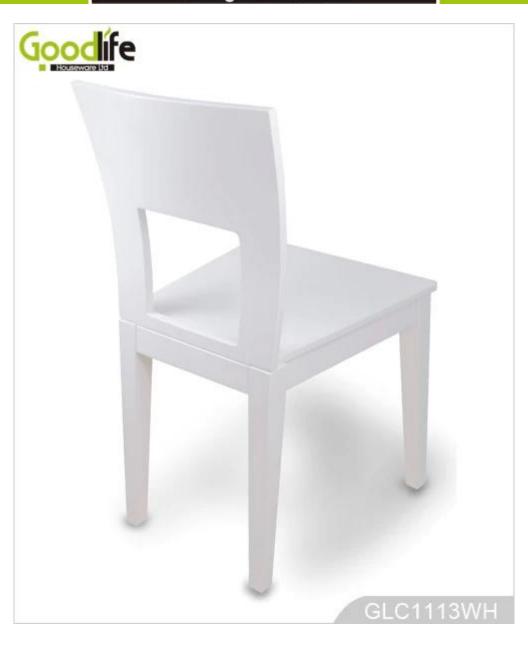

### **Design And Color**

## **Product Features**

**Production Name** New design solid wood chair with PU painting

Goodlife GLC1110 Brand Item No Colors

White, black, brown H88\*L46\*W45cm H34.6"\*L18.1"\*W17.7" 53\*63\*142.5cm 20.9"\*24.8\*56.1" Product size