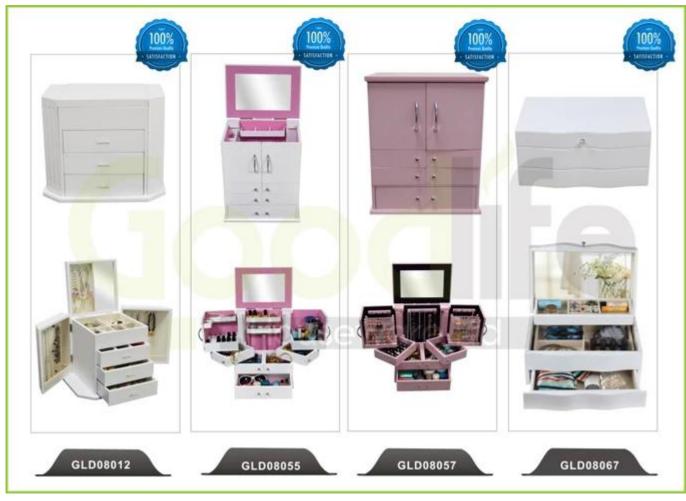

#### **Production lead time**

- 1. 25~50 days after received deposite
- 2. Normal on production line prodution lead time is 15days after received deposit.

Hot Selling