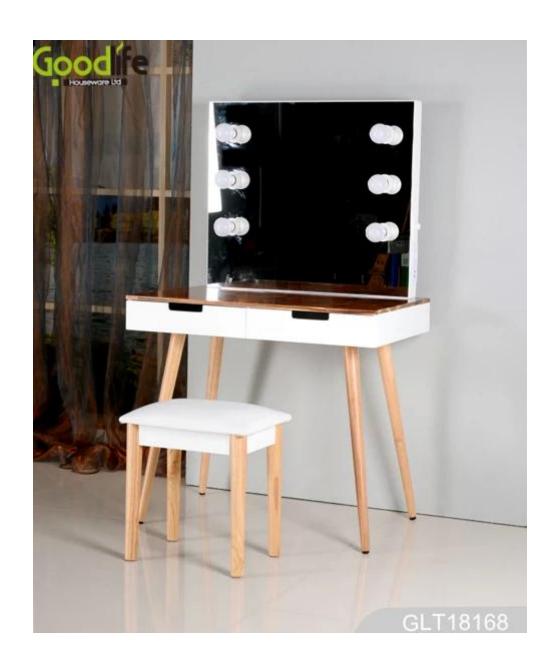

# Luxury dressing table set with LED light and finger joint wood table top quality modern simple design. OVERVIEW:

- 1. Five story reinforced pit box + foam + angle protection;
- 2. Accessories to mark;
- 3. Pad Pearl cotton between accessories or into PE bags;
- 4. Complete set of hardware and installation instructions;
- 5. Table + mirror for 1 box, stool for 1 box

## **Product Features**

| Product's name    | Luxury dressing table set v<br>finger joint wood table top<br>simple design.           |            | brand   | GoodLife    |
|-------------------|----------------------------------------------------------------------------------------|------------|---------|-------------|
| Item number.      | GLT18168                                                                               |            |         |             |
| colors            | White, black, brown, gray                                                              |            |         |             |
| Function          | Home furniture. Bedroom furniture, makeup tables.                                      |            |         |             |
| Material          | E1 MDF panel, NC spray paint                                                           |            |         |             |
| Organizer details | makeup cabinet with mirror                                                             |            |         |             |
| Product Size      | Table 80*50*75 Mirror 70.5*60.5*6.3 Stool 40*30*40 80*50*45cm (31.50*19.69*39.53 inch) |            |         |             |
| Package size      |                                                                                        |            |         |             |
| Package           | KD package;1 cartons/set.packed with polyfoam and strong master carton                 |            |         |             |
| Carton CBM        | 0.197m³ / set                                                                          |            |         |             |
| 20GP              | 337sets                                                                                | N.W. /G.W. | 14.5 kg | s / 15.0kgs |
| 40HQ              | 819sets                                                                                | MOQ        | 200 PC  | S           |