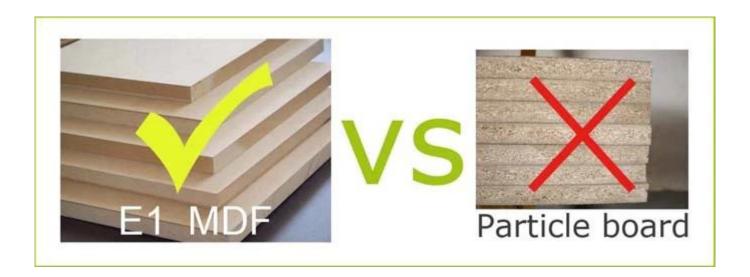

# Material

## **Product Features**

| Product's name    | Luxury dressing table set v<br>finger joint wood table top<br>simple design.           |            | brand   | GoodLife    |
|-------------------|----------------------------------------------------------------------------------------|------------|---------|-------------|
| Item number.      | GLT18168                                                                               |            |         |             |
| colors            | White, black, brown, gray                                                              |            |         |             |
| Function          | Home furniture. Bedroom furniture, makeup tables.                                      |            |         |             |
| Material          | E1 MDF panel, NC spray paint                                                           |            |         |             |
| Organizer details | makeup cabinet with mirror                                                             |            |         |             |
| Product Size      | Table 80*50*75 Mirror 70.5*60.5*6.3 Stool 40*30*40 80*50*45cm (31.50*19.69*39.53 inch) |            |         |             |
| Package size      |                                                                                        |            |         |             |
| Package           | KD package;1 cartons/set.packed with polyfoam and strong master carton                 |            |         |             |
| Carton CBM        | 0.197m³ / set                                                                          |            |         |             |
| 20GP              | 337sets                                                                                | N.W. /G.W. | 14.5 kg | s / 15.0kgs |
| 40HQ              | 819sets                                                                                | MOQ        | 200 PC  | S           |