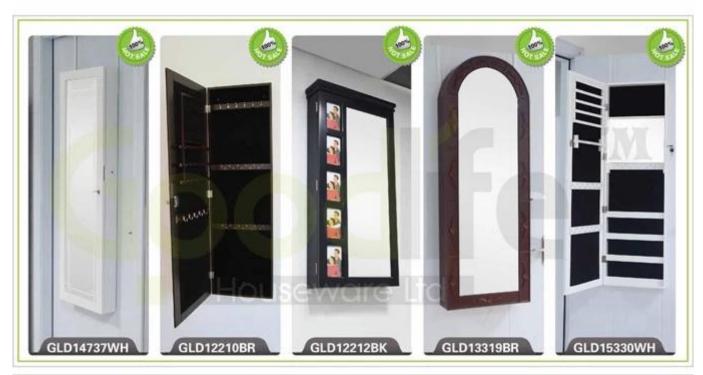

## **Product Features**

| Product's name    | Luxury dressing table set v<br>finger joint wood table top<br>simple design.           |            | brand   | GoodLife    |
|-------------------|----------------------------------------------------------------------------------------|------------|---------|-------------|
| Item number.      | GLT18168                                                                               |            |         |             |
| colors            | White, black, brown, gray                                                              |            |         |             |
| Function          | Home furniture. Bedroom furniture, makeup tables.                                      |            |         |             |
| Material          | E1 MDF panel, NC spray paint                                                           |            |         |             |
| Organizer details | makeup cabinet with mirror                                                             |            |         |             |
| Product Size      | Table 80*50*75 Mirror 70.5*60.5*6.3 Stool 40*30*40 80*50*45cm (31.50*19.69*39.53 inch) |            |         |             |
| Package size      |                                                                                        |            |         |             |
| Package           | KD package;1 cartons/set.packed with polyfoam and strong master carton                 |            |         |             |
| Carton CBM        | 0.197m³ / set                                                                          |            |         |             |
| 20GP              | 337sets                                                                                | N.W. /G.W. | 14.5 kg | s / 15.0kgs |
| 40HQ              | 819sets                                                                                | MOQ        | 200 PC  | S           |