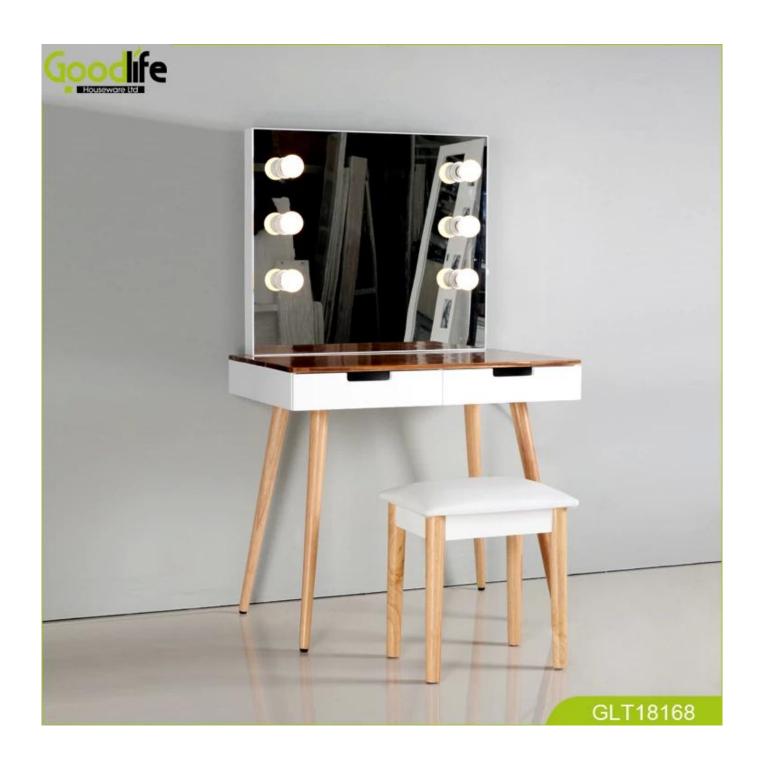

# Luxury dressing table set with LED light and finger joint wood table top quality modern simple design. OVERVIEW:

- 1. Five story reinforced pit box + foam + angle protection;
- 2. Accessories to mark;
- 3. Pad Pearl cotton between accessories or into PE bags;
- 4. Complete set of hardware and installation instructions;
- 5. Table + mirror for 1 box, stool for 1 box

## **Product Features**

| Product's name    | Luxury dressing table set v<br>finger joint wood table top<br>simple design.           |            | brand   | GoodLife    |
|-------------------|----------------------------------------------------------------------------------------|------------|---------|-------------|
| Item number.      | GLT18168                                                                               |            |         |             |
| colors            | White, black, brown, gray                                                              |            |         |             |
| Function          | Home furniture. Bedroom furniture, makeup tables.                                      |            |         |             |
| Material          | E1 MDF panel, NC spray paint                                                           |            |         |             |
| Organizer details | makeup cabinet with mirror                                                             |            |         |             |
| Product Size      | Table 80*50*75 Mirror 70.5*60.5*6.3 Stool 40*30*40 80*50*45cm (31.50*19.69*39.53 inch) |            |         |             |
| Package size      |                                                                                        |            |         |             |
| Package           | KD package;1 cartons/set.packed with polyfoam and strong master carton                 |            |         |             |
| Carton CBM        | 0.197m³ / set                                                                          |            |         |             |
| 20GP              | 337sets                                                                                | N.W. /G.W. | 14.5 kg | s / 15.0kgs |
| 40HQ              | 819sets                                                                                | MOQ        | 200 PC  | S           |