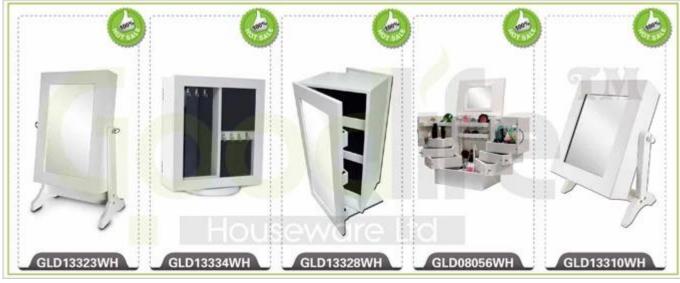

## **Product Features**

| Product's name    | Luxury dressing table set v<br>finger joint wood table top<br>simple design.           |            | brand   | GoodLife    |
|-------------------|----------------------------------------------------------------------------------------|------------|---------|-------------|
| Item number.      | GLT18168                                                                               |            |         |             |
| colors            | White, black, brown, gray                                                              |            |         |             |
| Function          | Home furniture. Bedroom furniture, makeup tables.                                      |            |         |             |
| Material          | E1 MDF panel, NC spray paint                                                           |            |         |             |
| Organizer details | makeup cabinet with mirror                                                             |            |         |             |
| Product Size      | Table 80*50*75 Mirror 70.5*60.5*6.3 Stool 40*30*40 80*50*45cm (31.50*19.69*39.53 inch) |            |         |             |
| Package size      |                                                                                        |            |         |             |
| Package           | KD package;1 cartons/set.packed with polyfoam and strong master carton                 |            |         |             |
| Carton CBM        | 0.197m³ / set                                                                          |            |         |             |
| 20GP              | 337sets                                                                                | N.W. /G.W. | 14.5 kg | s / 15.0kgs |
| 40HQ              | 819sets                                                                                | MOQ        | 200 PC  | S           |