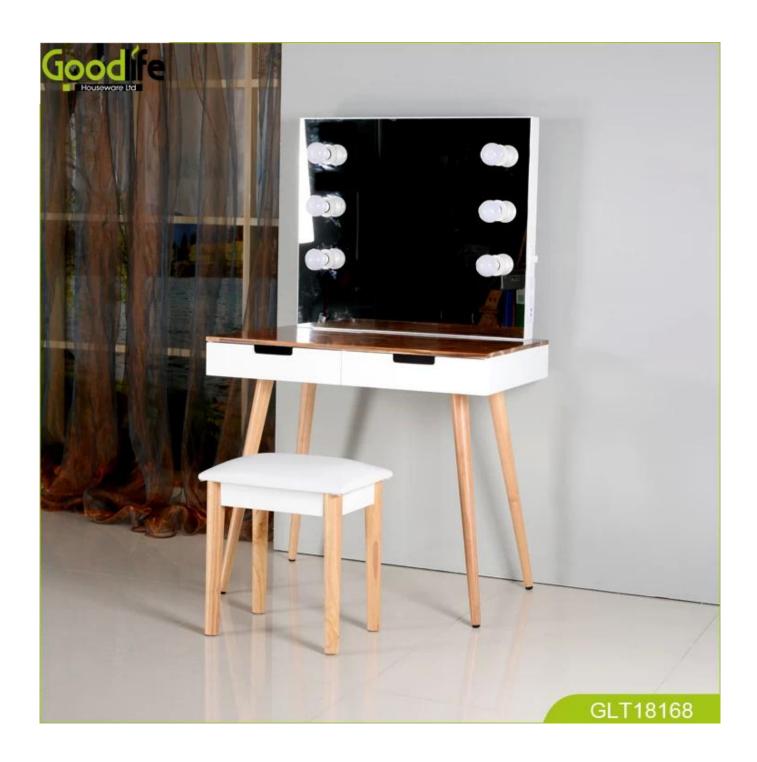

# Luxury dressing table set with LED light and finger joint wood table top quality modern simple design. OVERVIEW:

- 1. Five story reinforced pit box + foam + angle protection;
- 2. Accessories to mark;
- 3. Pad Pearl cotton between accessories or into PE bags;
- 4. Complete set of hardware and installation instructions;
- 5. Table + mirror for 1 box, stool for 1 box

## **Product Features**

| Product's name    | Luxury dressing table set v<br>finger joint wood table top<br>simple design.           |            | brand   | GoodLife    |
|-------------------|----------------------------------------------------------------------------------------|------------|---------|-------------|
| Item number.      | GLT18168                                                                               |            |         |             |
| colors            | White, black, brown, gray                                                              |            |         |             |
| Function          | Home furniture. Bedroom furniture, makeup tables.                                      |            |         |             |
| Material          | E1 MDF panel, NC spray paint                                                           |            |         |             |
| Organizer details | makeup cabinet with mirror                                                             |            |         |             |
| Product Size      | Table 80*50*75 Mirror 70.5*60.5*6.3 Stool 40*30*40 80*50*45cm (31.50*19.69*39.53 inch) |            |         |             |
| Package size      |                                                                                        |            |         |             |
| Package           | KD package;1 cartons/set.packed with polyfoam and strong master carton                 |            |         |             |
| Carton CBM        | 0.197m³ / set                                                                          |            |         |             |
| 20GP              | 337sets                                                                                | N.W. /G.W. | 14.5 kg | s / 15.0kgs |
| 40HQ              | 819sets                                                                                | MOQ        | 200 PC  | S           |