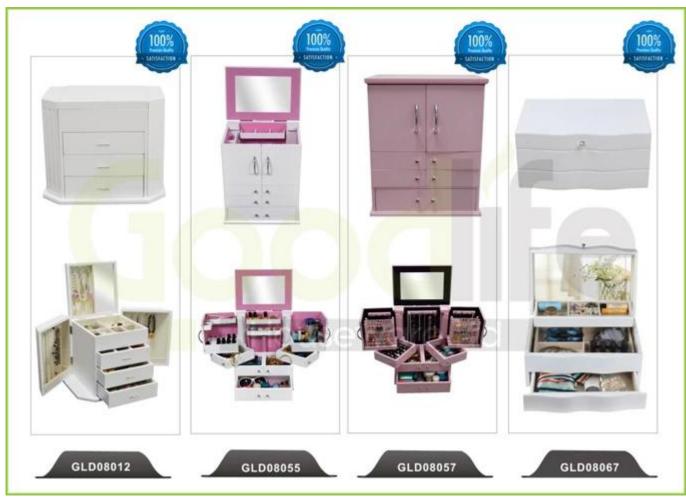

## **Product Features**

| Product's name    | Luxury dressing table set v<br>finger joint wood table top<br>simple design.           |            | brand   | GoodLife    |
|-------------------|----------------------------------------------------------------------------------------|------------|---------|-------------|
| Item number.      | GLT18168                                                                               |            |         |             |
| colors            | White, black, brown, gray                                                              |            |         |             |
| Function          | Home furniture. Bedroom furniture, makeup tables.                                      |            |         |             |
| Material          | E1 MDF panel, NC spray paint                                                           |            |         |             |
| Organizer details | makeup cabinet with mirror                                                             |            |         |             |
| Product Size      | Table 80*50*75 Mirror 70.5*60.5*6.3 Stool 40*30*40 80*50*45cm (31.50*19.69*39.53 inch) |            |         |             |
| Package size      |                                                                                        |            |         |             |
| Package           | KD package;1 cartons/set.packed with polyfoam and strong master carton                 |            |         |             |
| Carton CBM        | 0.197m³ / set                                                                          |            |         |             |
| 20GP              | 337sets                                                                                | N.W. /G.W. | 14.5 kg | s / 15.0kgs |
| 40HQ              | 819sets                                                                                | MOQ        | 200 PC  | S           |