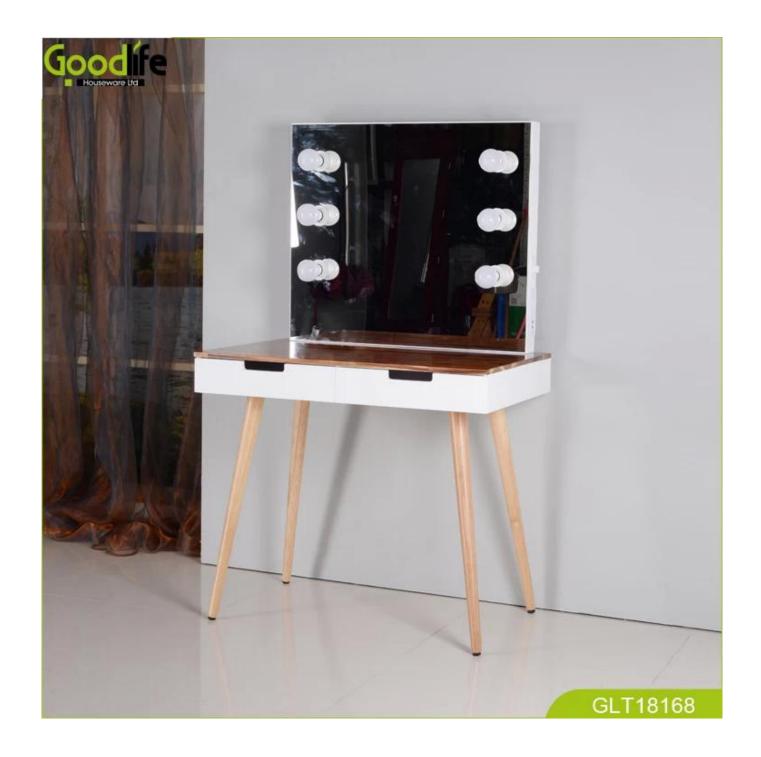

# Luxury dressing table set with LED light and finger joint wood table top quality modern simple design. OVERVIEW:

- 1. Five story reinforced pit box + foam + angle protection;
- 2. Accessories to mark;
- 3. Pad Pearl cotton between accessories or into PE bags;
- 4. Complete set of hardware and installation instructions;
- 5. Table + mirror for 1 box, stool for 1 box

## **Product Features**

| Product's name    | Luxury dressing table set v<br>finger joint wood table top<br>simple design.           |            | brand   | GoodLife    |
|-------------------|----------------------------------------------------------------------------------------|------------|---------|-------------|
| Item number.      | GLT18168                                                                               |            |         |             |
| colors            | White, black, brown, gray                                                              |            |         |             |
| Function          | Home furniture. Bedroom furniture, makeup tables.                                      |            |         |             |
| Material          | E1 MDF panel, NC spray paint                                                           |            |         |             |
| Organizer details | makeup cabinet with mirror                                                             |            |         |             |
| Product Size      | Table 80*50*75 Mirror 70.5*60.5*6.3 Stool 40*30*40 80*50*45cm (31.50*19.69*39.53 inch) |            |         |             |
| Package size      |                                                                                        |            |         |             |
| Package           | KD package;1 cartons/set.packed with polyfoam and strong master carton                 |            |         |             |
| Carton CBM        | 0.197m³ / set                                                                          |            |         |             |
| 20GP              | 337sets                                                                                | N.W. /G.W. | 14.5 kg | s / 15.0kgs |
| 40HQ              | 819sets                                                                                | MOQ        | 200 PC  | S           |