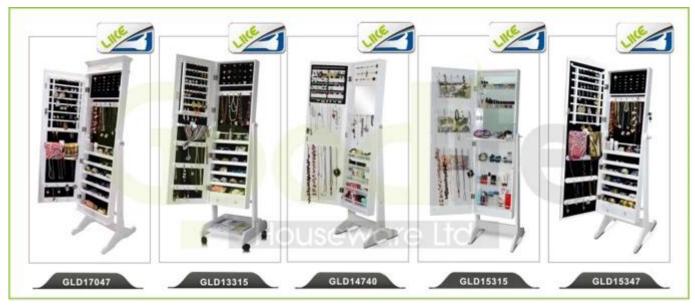

## **Product Features**

| Product's name    | Luxury dressing table set v<br>finger joint wood table top<br>simple design.           |            | brand   | GoodLife    |
|-------------------|----------------------------------------------------------------------------------------|------------|---------|-------------|
| Item number.      | GLT18168                                                                               |            |         |             |
| colors            | White, black, brown, gray                                                              |            |         |             |
| Function          | Home furniture. Bedroom furniture, makeup tables.                                      |            |         |             |
| Material          | E1 MDF panel, NC spray paint                                                           |            |         |             |
| Organizer details | makeup cabinet with mirror                                                             |            |         |             |
| Product Size      | Table 80*50*75 Mirror 70.5*60.5*6.3 Stool 40*30*40 80*50*45cm (31.50*19.69*39.53 inch) |            |         |             |
| Package size      |                                                                                        |            |         |             |
| Package           | KD package;1 cartons/set.packed with polyfoam and strong master carton                 |            |         |             |
| Carton CBM        | 0.197m³ / set                                                                          |            |         |             |
| 20GP              | 337sets                                                                                | N.W. /G.W. | 14.5 kg | s / 15.0kgs |
| 40HQ              | 819sets                                                                                | MOQ        | 200 PC  | S           |