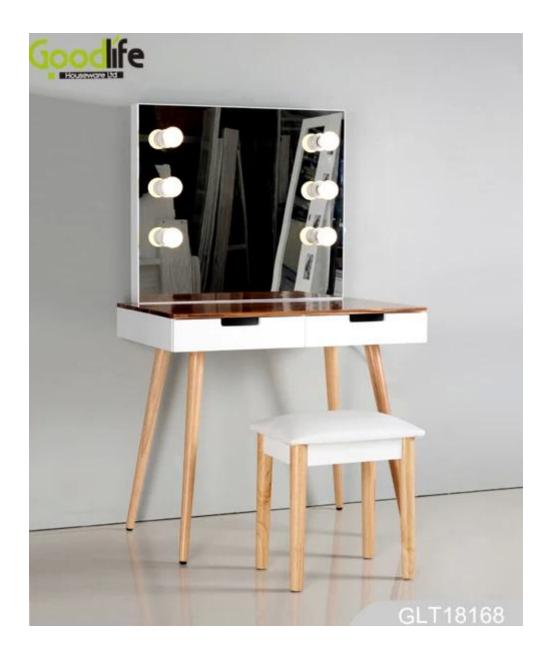

# Luxury dressing table set with LED light and finger joint wood table top quality modern simple design. OVERVIEW:

- 1. Five story reinforced pit box + foam + angle protection;
- 2. Accessories to mark;
- 3. Pad Pearl cotton between accessories or into PE bags;
- 4. Complete set of hardware and installation instructions;
- 5. Table + mirror for 1 box, stool for 1 box

## **Product Features**

| Product's name    | Luxury dressing table set v<br>finger joint wood table top<br>simple design.           |            | brand   | GoodLife    |
|-------------------|----------------------------------------------------------------------------------------|------------|---------|-------------|
| Item number.      | GLT18168                                                                               |            |         |             |
| colors            | White, black, brown, gray                                                              |            |         |             |
| Function          | Home furniture. Bedroom furniture, makeup tables.                                      |            |         |             |
| Material          | E1 MDF panel, NC spray paint                                                           |            |         |             |
| Organizer details | makeup cabinet with mirror                                                             |            |         |             |
| Product Size      | Table 80*50*75 Mirror 70.5*60.5*6.3 Stool 40*30*40 80*50*45cm (31.50*19.69*39.53 inch) |            |         |             |
| Package size      |                                                                                        |            |         |             |
| Package           | KD package;1 cartons/set.packed with polyfoam and strong master carton                 |            |         |             |
| Carton CBM        | 0.197m³ / set                                                                          |            |         |             |
| 20GP              | 337sets                                                                                | N.W. /G.W. | 14.5 kg | s / 15.0kgs |
| 40HQ              | 819sets                                                                                | MOQ        | 200 PC  | S           |