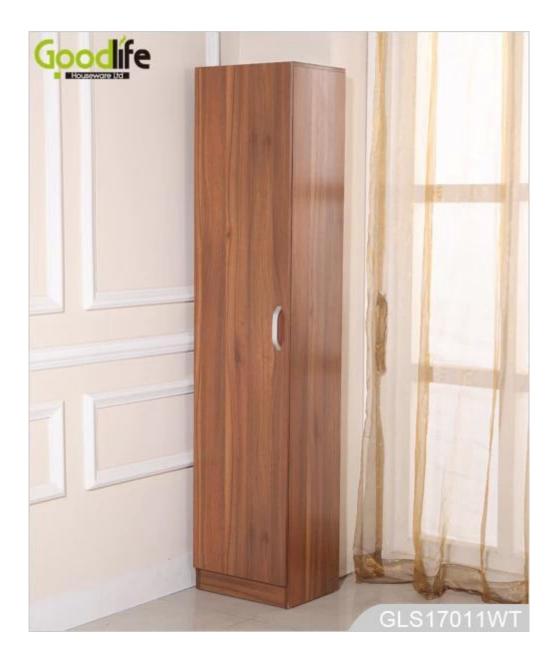

### Design And Color

## Product Features

| Production<br>Name | MDF melamine wooden shoe storage cabinet                                                           | Bran      | d        | Goodlife |
|--------------------|----------------------------------------------------------------------------------------------------|-----------|----------|----------|
| Item No.           | GLS17011A                                                                                          |           |          |          |
| Product size       | H180*W40*D32 CM (Inch:H70.87*W15.75*D12.6)                                                         |           |          |          |
| Colors             | White, black, brown, wooden and customize color is available.                                      |           |          |          |
| Function           | For home shoe organizing and storage.                                                              |           |          |          |
| Material           | EU-standard Eco-friendly MDF with melamine                                                         |           |          |          |
| Details            | Inside:<br>1 fixed panel, 8 movable panels                                                         |           |          |          |
| Package size       | Carton A: 183.5*45*9 cm (Inch:72.24*17.72*3.54)<br>Carton B: 45*34*17.5 cm (Inch:17.72*13.39*6.89) |           |          |          |
| Package            | KD packing, 1piece per 2 cartons,<br>Poly foam protecting, strong master carton.                   |           |          |          |
| Carton CBM         | 69*41.5*17.5 cm =0.05m <sup>3</sup><br>149.5*28*12.5 cm=0.052m <sup>3</sup>                        | N.W./G.W. | 36kgs/38 | 3kgs     |