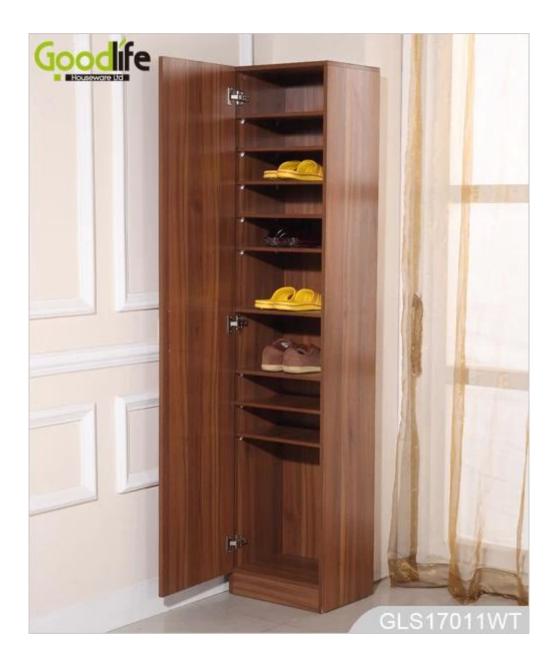

# **SOLUTIONS FOR YOUR GOODLIFE!**

- 1 piece fixed panel and 8pcs movable panels for shoe organizing and storage.
- High quality MDF wood with melamine.
- KD package to save space and freight.
- Easy assembling with printed instruction manual.

## Product Features

| Production<br>Name | MDF melamine wooden shoe storage cabinet                                                           | Bran      | d        | Goodlife |
|--------------------|----------------------------------------------------------------------------------------------------|-----------|----------|----------|
| Item No.           | GLS17011A                                                                                          |           |          |          |
| Product size       | H180*W40*D32 CM (Inch:H70.87*W15.75*D12.6)                                                         |           |          |          |
| Colors             | White, black, brown, wooden and customize color is available.                                      |           |          |          |
| Function           | For home shoe organizing and storage.                                                              |           |          |          |
| Material           | EU-standard Eco-friendly MDF with melamine                                                         |           |          |          |
| Details            | Inside:<br>1 fixed panel, 8 movable panels                                                         |           |          |          |
| Package size       | Carton A: 183.5*45*9 cm (Inch:72.24*17.72*3.54)<br>Carton B: 45*34*17.5 cm (Inch:17.72*13.39*6.89) |           |          |          |
| Package            | KD packing, 1piece per 2 cartons,<br>Poly foam protecting, strong master carton.                   |           |          |          |
| Carton CBM         | 69*41.5*17.5 cm =0.05m <sup>3</sup><br>149.5*28*12.5 cm=0.052m <sup>3</sup>                        | N.W./G.W. | 36kgs/38 | 3kgs     |