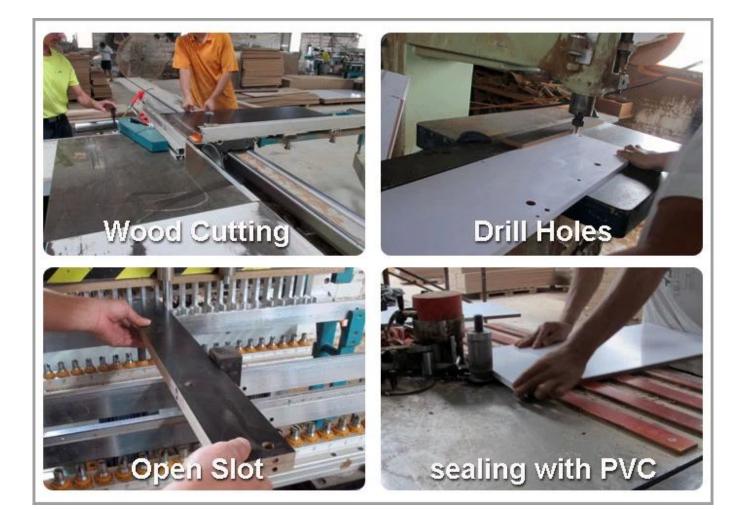

|
| Material           | EU-standard Eco-friendly MDF with melamine                                                         |           |          |          |
| Details            | Inside:<br>1 fixed panel, 8 movable panels                                                         |           |          |          |
| Package size       | Carton A: 183.5*45*9 cm (Inch:72.24*17.72*3.54)<br>Carton B: 45*34*17.5 cm (Inch:17.72*13.39*6.89) |           |          |          |
| Package            | KD packing, 1piece per 2 cartons,<br>Poly foam protecting, strong master carton.                   |           |          |          |
| Carton CBM         | 69*41.5*17.5 cm =0.05m <sup>3</sup><br>149.5*28*12.5 cm=0.052m <sup>3</sup>                        | N.W./G.W. | 36kgs/38 | 3kgs     |





## Material



## Certificates



## Our team





#### **Our Business services:**

1. Your inquiry related to our products or prices will be replied in 12hours in working date.

2. Experience sales answer your inquiry and give you related business service.

3. OEM&ODM are welcome, we have over 10 years' experience working with OEM project.

4. We are looking for the sales exclusive of our ODM <u>wooden mirror jewelry</u> <u>cabinet</u>.

5. Sales exclusive agent sales right have been protect.

#### **Package information:**

- 1. Forming polyfoam for the post package
- 2. 6-side strong polyfoam are used for safe package during transportation.
- 3. Assembled kit and User Manual are available for each cabinet.

#### **Production lead time**

1. 25~50 days after received deposit.

2. Normal