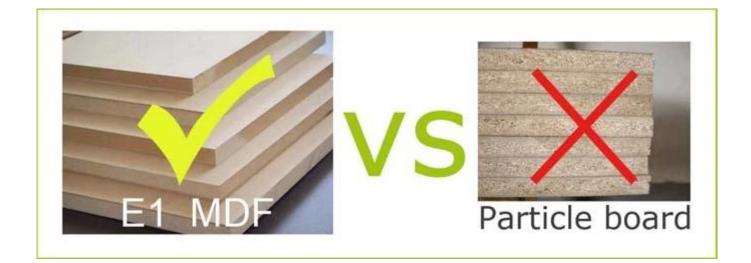

al           | EU-standard Eco-friendly MDF with melamine                                                         |           |          |          |
| Details            | Inside:<br>1 fixed panel, 8 movable panels                                                         |           |          |          |
| Package size       | Carton A: 183.5*45*9 cm (Inch:72.24*17.72*3.54)<br>Carton B: 45*34*17.5 cm (Inch:17.72*13.39*6.89) |           |          |          |
| Package            | KD packing, 1piece per 2 cartons,<br>Poly foam protecting, strong master carton.                   |           |          |          |
| Carton CBM         | 69*41.5*17.5 cm =0.05m <sup>3</sup><br>149.5*28*12.5 cm=0.052m <sup>3</sup>                        | N.W./G.W. | 36kgs/38 | 3kgs     |





## Material



## Certificates



## Our team





#### **Our Business services:**

1. Your inquiry related to our products or prices will be replied in 12hours in working date.

2. Experience sales answer your inquiry and give you related business service.

3. OEM&ODM are welcome, we have over 10 years' experience working with OEM project.

4. We are looking for the sales exclusive of our ODM <u>wooden mirror jewelry</u> <u>cabinet</u>.

5. Sales exclusive agent sales right have been protect.

#### **Package information:**

- 1. Forming polyfoam for the post package
- 2. 6-side strong polyfoam are used for safe package during transportation.
- 3. Assembled kit and User Manual are available for each cabinet.

#### **Production lead time**

1. 25~50 days after received deposit.

2. Normal on production