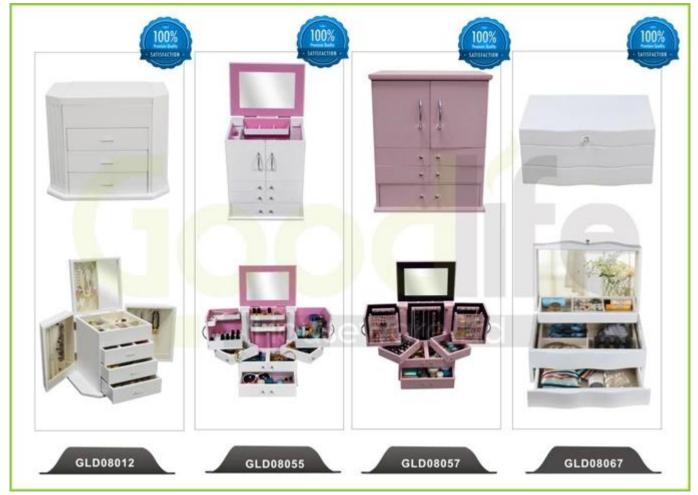

inquiry related to our products or prices will be replied in 12hours in working date.

2. Experience sales answer your inquiry and give you related business service.

3. OEM&ODM are welcome, we have over 10 years' experience working with OEM project.

4. We are looking for the sales exclusive of our ODM <u>wooden mirror jewelry</u> <u>cabinet</u>.

5. Sales exclusive agent sales right have been protect.

#### **Package information:**

- 1. Forming polyfoam for the post package
- 2. 6-side strong polyfoam are used for safe package during transportation.
- 3. Assembled kit and User Manual are available for each cabinet.

#### **Production lead time**

1. 25~50 days after received deposit.

2. Normal on production line production lead time is 15days after received deposit.

## Hot Selling