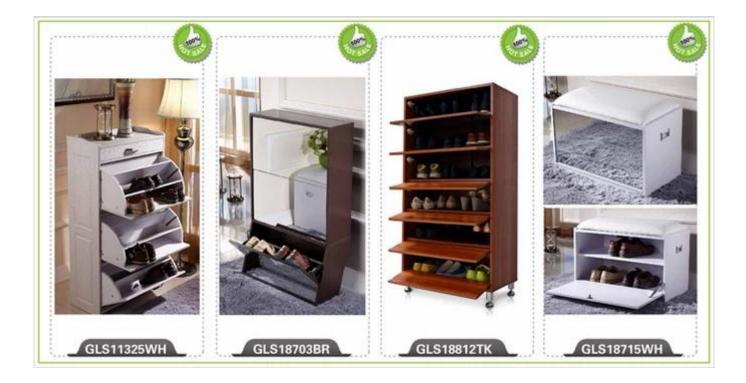

iry related to our products or prices will be replied in 12hours in working date.

2. Experience sales answer your inquiry and give you related business service.

3. OEM&ODM are welcome, we have over 10 years' experience working with OEM project.

4. We are looking for the sales exclusive of our ODM <u>wooden mirror jewelry</u> <u>cabinet</u>.

5. Sales exclusive agent sales right have been protect.

#### **Package information:**

- 1. Forming polyfoam for the post package
- 2. 6-side strong polyfoam are used for safe package during transportation.
- 3. Assembled kit and User Manual are available for each cabinet.

#### **Production lead time**

1. 25~50 days after received deposit.

2. Normal on production line production lead time is 15days after received deposit.

## Hot Selling