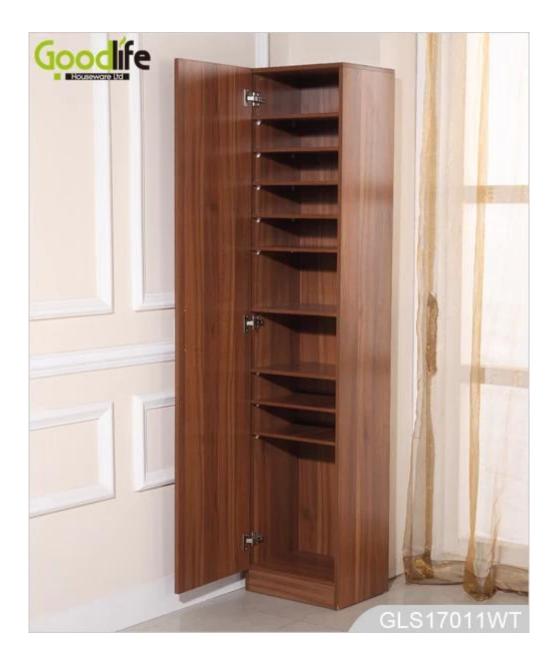

# **SOLUTIONS FOR YOUR GOODLIFE!**

- 1 piece fixed panel and 8pcs movable panels for shoe organizing and storage.
- High quality MDF wood with melamine.
- KD package to save space and freight.
- Easy assembling with printed instruction manual.

## Product Features

| Production<br>Name | MDF melamine wooden shoe storage cabinet                                                           | Bran      | d        | Goodlife |
|--------------------|----------------------------------------------------------------------------------------------------|-----------|----------|----------|
| Item No.           | GLS17011A                                                                                          |           |          |          |
| Product size       | H180*W40*D32 CM (Inch:H70.87*W15.75*D12.6)                                                         |           |          |          |
| Colors             | White, black, brown, wooden and customize color is available.                                      |           |          |          |
| Function           | For home shoe organizing and storage.                                                              |           |          |          |
| Material           | EU-standard Eco-friendly MDF with melamine                                                         |           |          |          |
| Details            | Inside:<br>1 fixed panel, 8 movable panels                                                         |           |          |          |
| Package size       | Carton A: 183.5*45*9 cm (Inch:72.24*17.72*3.54)<br>Carton B: 45*34*17.5 cm (Inch:17.72*13.39*6.89) |           |          |          |
| Package            | KD packing, 1piece per 2 cartons,<br>Poly foam protecting, strong master carton.                   |           |          |          |
| Carton CBM         | 69*41.5*17.5 cm =0.05m <sup>3</sup><br>149.5*28*12.5 cm=0.052m <sup>3</sup>                        | N.W./G.W. | 36kgs/38 | 3kgs     |