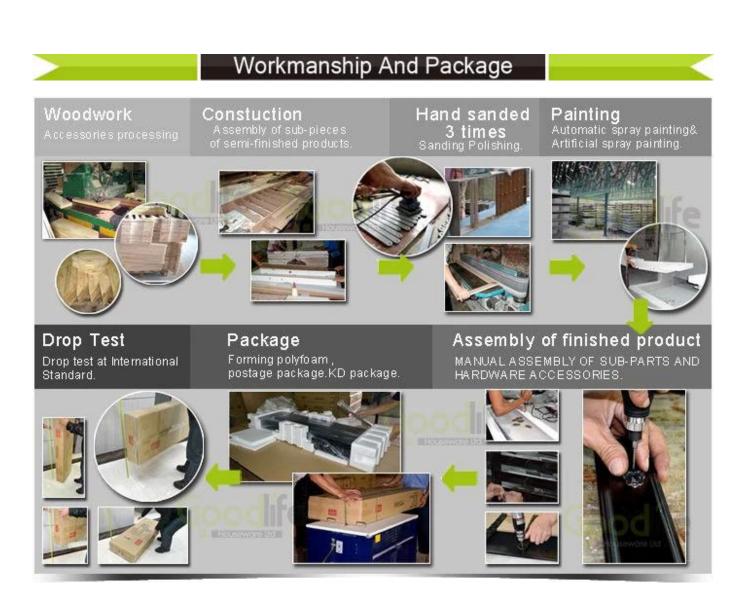

#### **Package information:**

- 1. Forming polyfoam for the post package
- 2. 6-side strong polyfoam are used for safe package during transportation.
- 3. Assembled kit and User Manual are available for each cabinet.