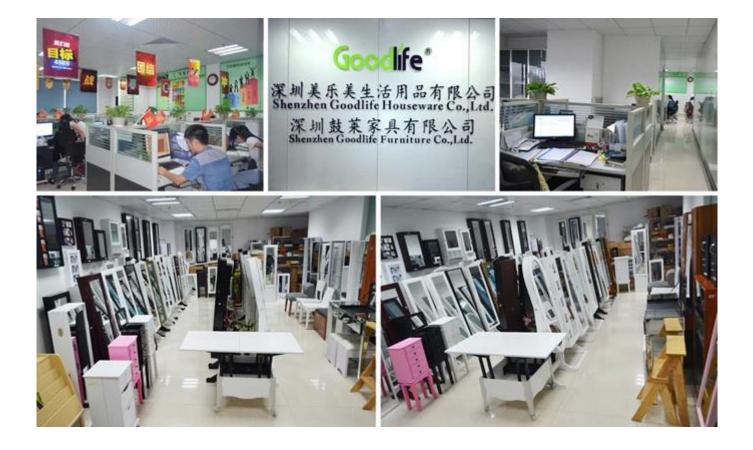

endly MDF with melamine                                                         |           |          |          |
| Details            | Inside:<br>1 fixed panel, 8 movable panels                                                         |           |          |          |
| Package size       | Carton A: 183.5*45*9 cm (Inch:72.24*17.72*3.54)<br>Carton B: 45*34*17.5 cm (Inch:17.72*13.39*6.89) |           |          |          |
| Package            | KD packing, 1piece per 2 cartons,<br>Poly foam protecting, strong master carton.                   |           |          |          |
| Carton CBM         | 69*41.5*17.5 cm =0.05m <sup>3</sup><br>149.5*28*12.5 cm=0.052m <sup>3</sup>                        | N.W./G.W. | 36kgs/38 | 3kgs     |





## Material



## Certificates



## Our team





#### **Our Business services:**

1. Your inquiry related to our products or prices will be replied in 12hours in working date.

2. Experience sales answer your inquiry and give you related business service.

3. OEM&ODM are welcome, we have over 10 years' experience working with OEM project.

4. We are looking for the sales exclusive of our ODM <u>wooden mirror jewelry</u> <u>cabinet</u>.

5. Sales exclusive agent sales right have been protect.

#### **Package information:**

- 1. Forming polyfoam for the post package
- 2. 6-side strong polyfoam are used for safe package during transportation.
- 3. Assembled kit and User Manual are available for each cabinet.

#### **Production lead time**

1. 25~50 days after received deposit.

2. Normal on production line production lead time is 15day