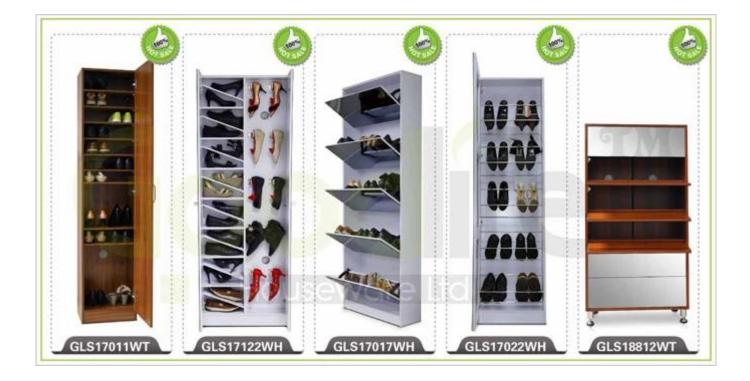

related to our products or prices will be replied in 12hours in working date .

2. Experience sales answer your inquiry and give you related business service .

**3. OEM&ODM** are welcome , we have over **10** years experience working with **OEM** project.

4. We are looking for the sales exclusive of the our ODM wooden mirror jewelry cabinet.

5. Sales exclusive agent sales right have been protect.

#### Package information:

- **1.** Forming polyfoam for the post package
- 2. 6 sides strong polyfoam for safety package during transportation.
- 3. Assembley kit and User manu are available for each cabinet .

#### **Production lead time**

- 1. 25~50 days after received deposite
- 2. Normal on production line prodution lead time is 15days after received deposit.

#### Hot Selling