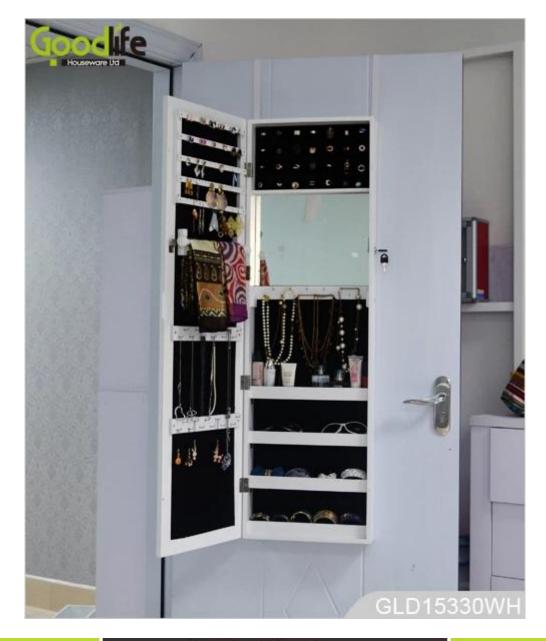

#### **OVERVIEW:**

- 1. Full length dressing mirror and jewelry storage cabinet combined.
- 2. Wall mounted or hanging over the door help you save space.
- 3. Jewelry cabinet with lock up device to make jewelry and accessories safe.
- 4. Lots of divided space and organizers perfect for jewelry and accessories storage.
- 5. Stainless steel key and high quality hardware included.
- 6. Strong postage package, clear manual instruction included.

## **Product Features**

| Production Name   |                                                                                                                                                             |           |        |              | Brand | Goodlife |
|-------------------|-------------------------------------------------------------------------------------------------------------------------------------------------------------|-----------|--------|--------------|-------|----------|
| Item No.          | GLD15330                                                                                                                                                    |           |        |              |       |          |
| Product size      | H122*L37*W 9.5CM (INCH:H48*L14.6*W 3.7)                                                                                                                     |           |        |              |       |          |
| Colors            | White,black,brown, cherry                                                                                                                                   |           |        |              |       |          |
| Function          | Wall mounted and hang over the door function available                                                                                                      |           |        |              |       |          |
| Material          | EU standard NC painting, E1 MDF panel, Metal Key with chrome, Metal hardware                                                                                |           |        |              |       |          |
| Organizer details | 9 lines finger ring holder[]36 hooks for necklace[]5 lines ear ring holder                                                                                  |           |        |              |       |          |
| Package size      | 132*43* 15.5CM (INCH:52*16.9* 6.1)                                                                                                                          |           |        |              |       |          |
| Package           | KD package,each pieces packed in poly bag with warning text, forming poly foam, A=A double wall strong master carton, international carton drop test passed |           |        |              |       |          |
| Carton CBM        | 0.09cbm                                                                                                                                                     | N.W./G.W. |        | 12kgs /14kgs |       |          |
| 20GP              | 311pcs                                                                                                                                                      | 40HQ      | 756pcs |              | MOQ   | 1 piece  |
|                   |                                                                                                                                                             | •         |        |              |       |          |
|                   |                                                                                                                                                             |           |        |              |       |          |