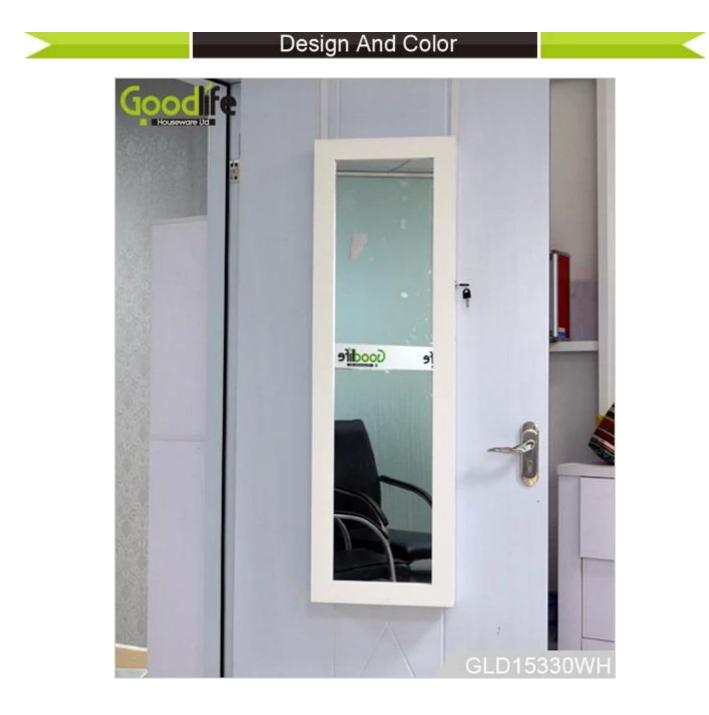

#### **OVERVIEW:**

- 1. Full length dressing mirror and jewelry storage cabinet combined.
- 2. Wall mounted or hanging over the door help you save space.
- 3. Jewelry cabinet with lock up device to make jewelry and accessories safe.
- 4. Lots of divided space and organizers perfect for jewelry and accessories storage.
- 5. Stainless steel key and high quality hardware included.
- 6. Strong postage package, clear manual instruction included.

## **Product Features**

| Production Name   |                                                                                                                                                             |           |        |              | Brand | Goodlife |
|-------------------|-------------------------------------------------------------------------------------------------------------------------------------------------------------|-----------|--------|--------------|-------|----------|
| Item No.          | GLD15330                                                                                                                                                    |           |        |              |       |          |
| Product size      | H122*L37*W 9.5CM (INCH:H48*L14.6*W 3.7)                                                                                                                     |           |        |              |       |          |
| Colors            | White,black,brown, cherry                                                                                                                                   |           |        |              |       |          |
| Function          | Wall mounted and hang over the door function available                                                                                                      |           |        |              |       |          |
| Material          | EU standard NC painting, E1 MDF panel, Metal Key with chrome, Metal hardware                                                                                |           |        |              |       |          |
| Organizer details | 9 lines finger ring holder[]36 hooks for necklace[]5 lines ear ring holder                                                                                  |           |        |              |       |          |
| Package size      | 132*43* 15.5CM (INCH:52*16.9* 6.1)                                                                                                                          |           |        |              |       |          |
| Package           | KD package,each pieces packed in poly bag with warning text, forming poly foam, A=A double wall strong master carton, international carton drop test passed |           |        |              |       |          |
| Carton CBM        | 0.09cbm                                                                                                                                                     | N.W./G.W. |        | 12kgs /14kgs |       |          |
| 20GP              | 311pcs                                                                                                                                                      | 40HQ      | 756pcs |              | MOQ   | 1 piece  |
|                   |                                                                                                                                                             | •         |        |              |       |          |
|                   |                                                                                                                                                             |           |        |              |       |          |