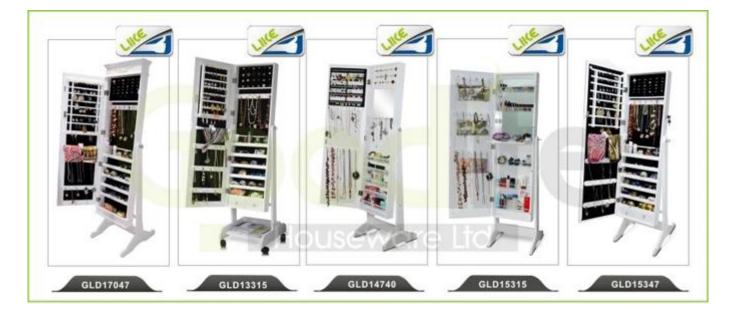

inquiry related to our products or prices will be replied in 12hours in working date .

2. Experience sales answer your inquiry and give you related business service .

**3. OEM&ODM** are welcome , we have over **10** years experience working with **OEM** project.

4. We are looking for the sales exclusive of the our ODM wooden mirror jewelry cabinet.

5. Sales exclusive agent sales right have been protect.

#### Package information:

- **1.** Forming polyfoam for the post package
- 2. 6 sides strong polyfoam for safety package during transportation.
- 3. Assembley kit and User manu are available for each cabinet .

#### **Production lead time**

- 1. 25~50 days after received deposite
- 2. Normal on production line prodution lead time is 15days after received deposit.

#### Hot Selling