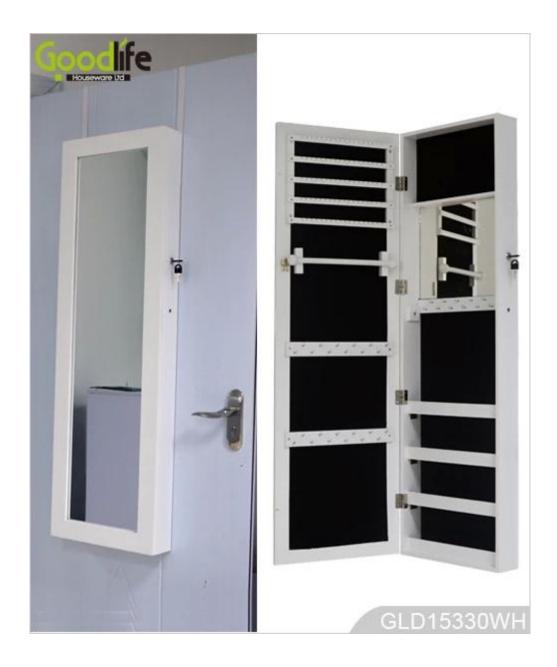

#### **OVERVIEW:**

- 1. Full length dressing mirror and jewelry storage cabinet combined.
- 2. Wall mounted or hanging over the door help you save space.
- 3. Jewelry cabinet with lock up device to make jewelry and accessories safe.
- 4. Lots of divided space and organizers perfect for jewelry and accessories storage.
- 5. Stainless steel key and high quality hardware included.
- 6. Strong postage package, clear manual instruction included.

## **Product Features**

| Production Name   |                                                                                                                                                             |           |        |              | Brand | Goodlife |
|-------------------|-------------------------------------------------------------------------------------------------------------------------------------------------------------|-----------|--------|--------------|-------|----------|
| Item No.          | GLD15330                                                                                                                                                    |           |        |              |       |          |
| Product size      | H122*L37*W 9.5CM (INCH:H48*L14.6*W 3.7)                                                                                                                     |           |        |              |       |          |
| Colors            | White,black,brown, cherry                                                                                                                                   |           |        |              |       |          |
| Function          | Wall mounted and hang over the door function available                                                                                                      |           |        |              |       |          |
| Material          | EU standard NC painting, E1 MDF panel, Metal Key with chrome, Metal hardware                                                                                |           |        |              |       |          |
| Organizer details | 9 lines finger ring holder[]36 hooks for necklace[]5 lines ear ring holder                                                                                  |           |        |              |       |          |
| Package size      | 132*43* 15.5CM (INCH:52*16.9* 6.1)                                                                                                                          |           |        |              |       |          |
| Package           | KD package,each pieces packed in poly bag with warning text, forming poly foam, A=A double wall strong master carton, international carton drop test passed |           |        |              |       |          |
| Carton CBM        | 0.09cbm                                                                                                                                                     | N.W./G.W. |        | 12kgs /14kgs |       |          |
| 20GP              | 311pcs                                                                                                                                                      | 40HQ      | 756pcs |              | MOQ   | 1 piece  |
|                   |                                                                                                                                                             | •         |        |              |       |          |
|                   |                                                                                                                                                             |           |        |              |       |          |