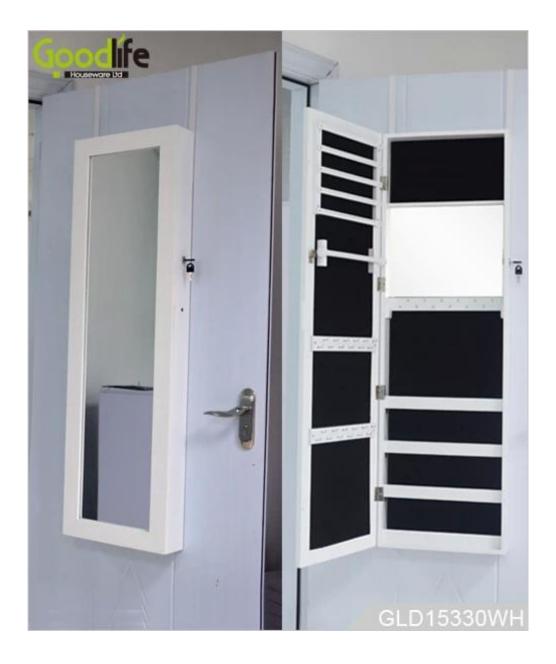

#### **OVERVIEW:**

- 1. Full length dressing mirror and jewelry storage cabinet combined.
- 2. Wall mounted or hanging over the door help you save space.
- 3. Jewelry cabinet with lock up device to make jewelry and accessories safe.
- 4. Lots of divided space and organizers perfect for jewelry and accessories storage.
- 5. Stainless steel key and high quality hardware included.
- 6. Strong postage package, clear manual instruction included.

## **Product Features**

| Production Name   |                                                                                                                                                             |           |        |              | Brand | Goodlife |
|-------------------|-------------------------------------------------------------------------------------------------------------------------------------------------------------|-----------|--------|--------------|-------|----------|
| Item No.          | GLD15330                                                                                                                                                    |           |        |              |       |          |
| Product size      | H122*L37*W 9.5CM (INCH:H48*L14.6*W 3.7)                                                                                                                     |           |        |              |       |          |
| Colors            | White,black,brown, cherry                                                                                                                                   |           |        |              |       |          |
| Function          | Wall mounted and hang over the door function available                                                                                                      |           |        |              |       |          |
| Material          | EU standard NC painting, E1 MDF panel, Metal Key with chrome, Metal hardware                                                                                |           |        |              |       |          |
| Organizer details | 9 lines finger ring holder[]36 hooks for necklace[]5 lines ear ring holder                                                                                  |           |        |              |       |          |
| Package size      | 132*43* 15.5CM (INCH:52*16.9* 6.1)                                                                                                                          |           |        |              |       |          |
| Package           | KD package,each pieces packed in poly bag with warning text, forming poly foam, A=A double wall strong master carton, international carton drop test passed |           |        |              |       |          |
| Carton CBM        | 0.09cbm                                                                                                                                                     | N.W./G.W. |        | 12kgs /14kgs |       |          |
| 20GP              | 311pcs                                                                                                                                                      | 40HQ      | 756pcs |              | MOQ   | 1 piece  |
|                   |                                                                                                                                                             | •         |        |              |       |          |
|                   |                                                                                                                                                             |           |        |              |       |          |