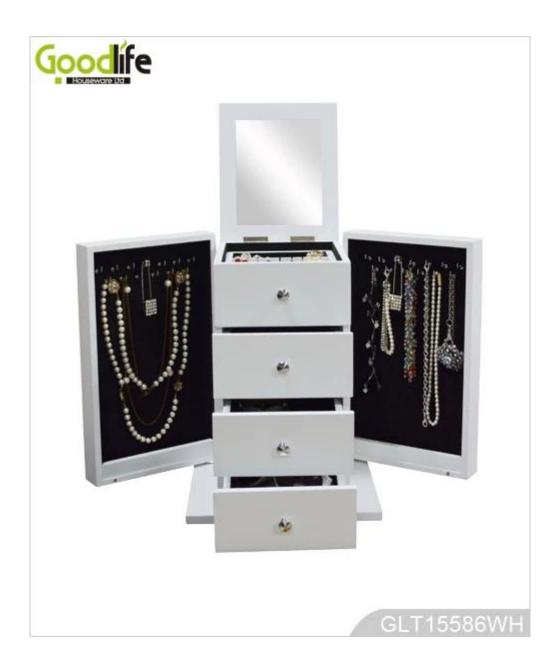

## **Product Features**

| <b>Production Name</b> | Mirrored jewe                                                                                                                                                                                                                     | lry storage i | box     | Brand     | Goodlife    |
|------------------------|-----------------------------------------------------------------------------------------------------------------------------------------------------------------------------------------------------------------------------------|---------------|---------|-----------|-------------|
| Item No.               | GLD15586                                                                                                                                                                                                                          |               |         |           |             |
| Product size           | H35*L25.5*W22cm (Inch: H13.8*L10*W8.7)                                                                                                                                                                                            |               |         |           |             |
| Colors                 | White, black, brown, natural wood                                                                                                                                                                                                 |               |         |           |             |
| Function               | Tabletop, for jewelry and makeup organizer and storage                                                                                                                                                                            |               |         |           |             |
| Material               | EU-standard MDF ;Eco-friendly painting                                                                                                                                                                                            |               |         |           |             |
| Organizer details      | Top section under lip divided to 2 small compartments; 3 lines for 9 pairs earring; 26 gold mental hook for long necklace and bracelet; 3 front drawers, 10 lines for 60 finger rings and two for jewelry or make up accessories. |               |         |           |             |
| Package size           | H41*L31.5*W28cm(Inch H16.1*L12.4*W11)                                                                                                                                                                                             |               |         |           |             |
| Package                | Assembled package; 1piece per 1 PE bag; 1piece per 1 carton; poly foam protecting; strong master carton.                                                                                                                          |               |         |           |             |
| Carton CBM             | $H41*L31.5*W28cm = 0.036m^3$                                                                                                                                                                                                      |               |         | N.W./G.W. | 5.3kgs/6kgs |
| 20GP                   | 720pcs                                                                                                                                                                                                                            | 40HQ          | 1880pcs | MOQ       | 300 pieces  |