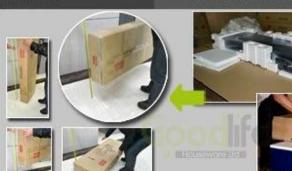

### **Package information:**

- 1. Forming polyfoam for the post package
- 2. 6-side strong polyfoam are used for safe package during transportation.
- 3. Assembled kit and User Manual are available for each cabinet.