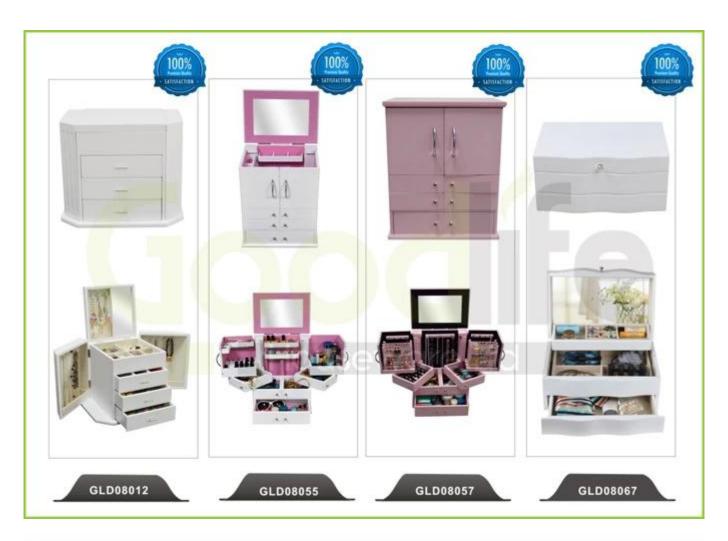

# **SOLUTIONS FOR YOUR GOODLIFE!**

- Jewelry and makeup case, jewelry box, cosmetic box.
- Plenty of divided space and organizers perfect for jewelry and cosmetics storage.
- Magnet closure in the doors.
- Safe package with poly foam and strong carton protected.

## **Product Features**

| <b>Production Name</b> | Mirrored jewe                                                                                                                                                                                                                     | lry storage i | box     | Brand     | Goodlife    |
|------------------------|-----------------------------------------------------------------------------------------------------------------------------------------------------------------------------------------------------------------------------------|---------------|---------|-----------|-------------|
| Item No.               | GLD15586                                                                                                                                                                                                                          |               |         |           |             |
| Product size           | H35*L25.5*W22cm (Inch: H13.8*L10*W8.7)                                                                                                                                                                                            |               |         |           |             |
| Colors                 | White, black, brown, natural wood                                                                                                                                                                                                 |               |         |           |             |
| Function               | Tabletop, for jewelry and makeup organizer and storage                                                                                                                                                                            |               |         |           |             |
| Material               | EU-standard MDF ;Eco-friendly painting                                                                                                                                                                                            |               |         |           |             |
| Organizer details      | Top section under lip divided to 2 small compartments; 3 lines for 9 pairs earring; 26 gold mental hook for long necklace and bracelet; 3 front drawers, 10 lines for 60 finger rings and two for jewelry or make up accessories. |               |         |           |             |
| Package size           | H41*L31.5*W28cm(Inch H16.1*L12.4*W11)                                                                                                                                                                                             |               |         |           |             |
| Package                | Assembled package; 1piece per 1 PE bag; 1piece per 1 carton; poly foam protecting; strong master carton.                                                                                                                          |               |         |           |             |
| Carton CBM             | $H41*L31.5*W28cm = 0.036m^3$                                                                                                                                                                                                      |               |         | N.W./G.W. | 5.3kgs/6kgs |
| 20GP                   | 720pcs                                                                                                                                                                                                                            | 40HQ          | 1880pcs | MOQ       | 300 pieces  |