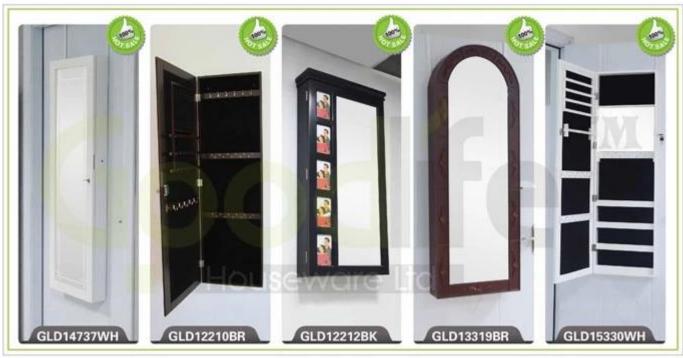

# **SOLUTIONS FOR YOUR GOODLIFE!**

- Jewelry and makeup case, jewelry box, cosmetic box.
- Plenty of divided space and organizers perfect for jewelry and cosmetics storage.
- Magnet closure in the doors.
- Safe package with poly foam and strong carton protected.

## **Product Features**

| <b>Production Name</b> | Mirrored jewe                                                                                                                                                                                                                     | lry storage i | box     | Brand     | Goodlife    |
|------------------------|-----------------------------------------------------------------------------------------------------------------------------------------------------------------------------------------------------------------------------------|---------------|---------|-----------|-------------|
| Item No.               | GLD15586                                                                                                                                                                                                                          |               |         |           |             |
| Product size           | H35*L25.5*W22cm (Inch: H13.8*L10*W8.7)                                                                                                                                                                                            |               |         |           |             |
| Colors                 | White, black, brown, natural wood                                                                                                                                                                                                 |               |         |           |             |
| Function               | Tabletop, for jewelry and makeup organizer and storage                                                                                                                                                                            |               |         |           |             |
| Material               | EU-standard MDF ;Eco-friendly painting                                                                                                                                                                                            |               |         |           |             |
| Organizer details      | Top section under lip divided to 2 small compartments; 3 lines for 9 pairs earring; 26 gold mental hook for long necklace and bracelet; 3 front drawers, 10 lines for 60 finger rings and two for jewelry or make up accessories. |               |         |           |             |
| Package size           | H41*L31.5*W28cm(Inch H16.1*L12.4*W11)                                                                                                                                                                                             |               |         |           |             |
| Package                | Assembled package; 1piece per 1 PE bag; 1piece per 1 carton; poly foam protecting; strong master carton.                                                                                                                          |               |         |           |             |
| Carton CBM             | $H41*L31.5*W28cm = 0.036m^3$                                                                                                                                                                                                      |               |         | N.W./G.W. | 5.3kgs/6kgs |
| 20GP                   | 720pcs                                                                                                                                                                                                                            | 40HQ          | 1880pcs | MOQ       | 300 pieces  |