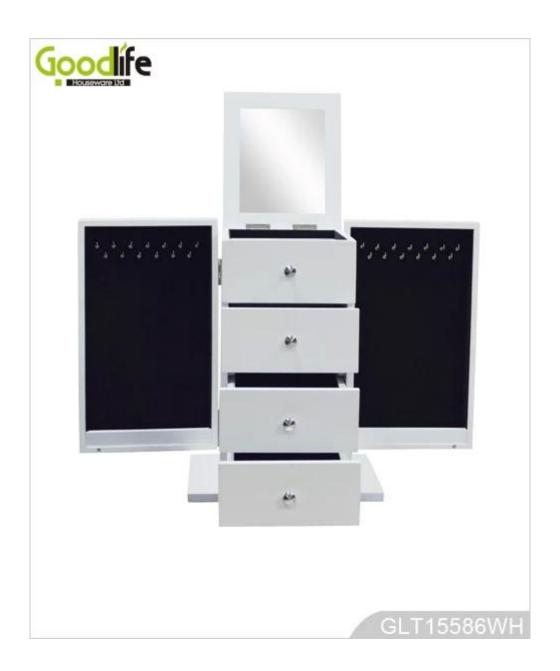

## **Product Features**

| <b>Production Name</b> | Mirrored jewe                                                                                                                                                                                                                     | lry storage i | box     | Brand     | Goodlife    |
|------------------------|-----------------------------------------------------------------------------------------------------------------------------------------------------------------------------------------------------------------------------------|---------------|---------|-----------|-------------|
| Item No.               | GLD15586                                                                                                                                                                                                                          |               |         |           |             |
| Product size           | H35*L25.5*W22cm (Inch: H13.8*L10*W8.7)                                                                                                                                                                                            |               |         |           |             |
| Colors                 | White, black, brown, natural wood                                                                                                                                                                                                 |               |         |           |             |
| Function               | Tabletop, for jewelry and makeup organizer and storage                                                                                                                                                                            |               |         |           |             |
| Material               | EU-standard MDF ;Eco-friendly painting                                                                                                                                                                                            |               |         |           |             |
| Organizer details      | Top section under lip divided to 2 small compartments; 3 lines for 9 pairs earring; 26 gold mental hook for long necklace and bracelet; 3 front drawers, 10 lines for 60 finger rings and two for jewelry or make up accessories. |               |         |           |             |
| Package size           | H41*L31.5*W28cm(Inch H16.1*L12.4*W11)                                                                                                                                                                                             |               |         |           |             |
| Package                | Assembled package; 1piece per 1 PE bag; 1piece per 1 carton; poly foam protecting; strong master carton.                                                                                                                          |               |         |           |             |
| Carton CBM             | $H41*L31.5*W28cm = 0.036m^3$                                                                                                                                                                                                      |               |         | N.W./G.W. | 5.3kgs/6kgs |
| 20GP                   | 720pcs                                                                                                                                                                                                                            | 40HQ          | 1880pcs | MOQ       | 300 pieces  |