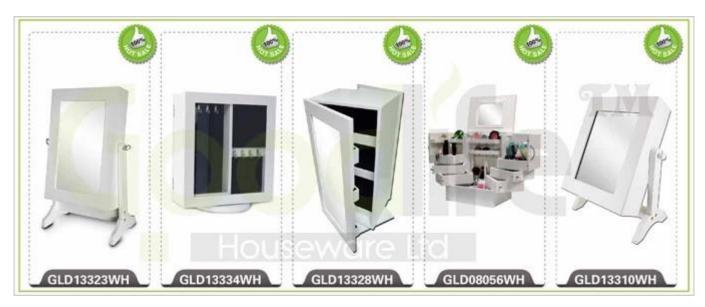

# **SOLUTIONS FOR YOUR GOODLIFE!**

- Jewelry and makeup case, jewelry box, cosmetic box.
- Plenty of divided space and organizers perfect for jewelry and cosmetics storage.
- Magnet closure in the doors.
- Safe package with poly foam and strong carton protected.

## **Product Features**

| <b>Production Name</b> | Mirrored jewe                                                                                                                                                                                                                     | lry storage i | box     | Brand     | Goodlife    |
|------------------------|-----------------------------------------------------------------------------------------------------------------------------------------------------------------------------------------------------------------------------------|---------------|---------|-----------|-------------|
| Item No.               | GLD15586                                                                                                                                                                                                                          |               |         |           |             |
| Product size           | H35*L25.5*W22cm (Inch: H13.8*L10*W8.7)                                                                                                                                                                                            |               |         |           |             |
| Colors                 | White, black, brown, natural wood                                                                                                                                                                                                 |               |         |           |             |
| Function               | Tabletop, for jewelry and makeup organizer and storage                                                                                                                                                                            |               |         |           |             |
| Material               | EU-standard MDF ;Eco-friendly painting                                                                                                                                                                                            |               |         |           |             |
| Organizer details      | Top section under lip divided to 2 small compartments; 3 lines for 9 pairs earring; 26 gold mental hook for long necklace and bracelet; 3 front drawers, 10 lines for 60 finger rings and two for jewelry or make up accessories. |               |         |           |             |
| Package size           | H41*L31.5*W28cm(Inch H16.1*L12.4*W11)                                                                                                                                                                                             |               |         |           |             |
| Package                | Assembled package; 1piece per 1 PE bag; 1piece per 1 carton; poly foam protecting; strong master carton.                                                                                                                          |               |         |           |             |
| Carton CBM             | $H41*L31.5*W28cm = 0.036m^3$                                                                                                                                                                                                      |               |         | N.W./G.W. | 5.3kgs/6kgs |
| 20GP                   | 720pcs                                                                                                                                                                                                                            | 40HQ          | 1880pcs | MOQ       | 300 pieces  |