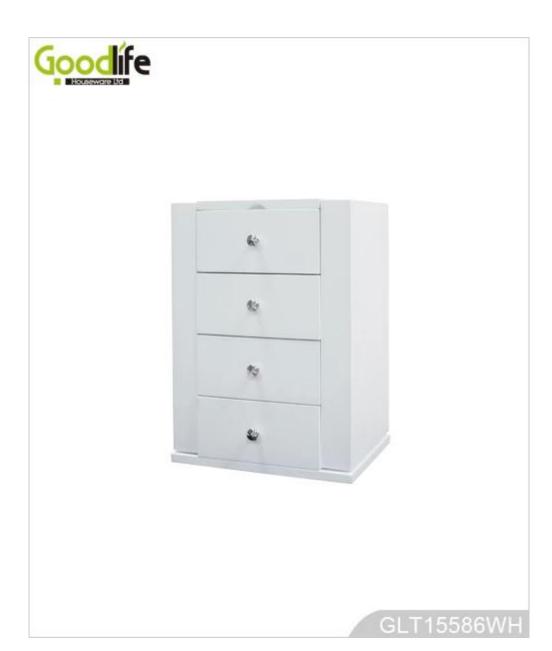

## **Product Features**

| <b>Production Name</b> | Mirrored jewe                                                                                                                                                                                                                     | lry storage i | box     | Brand     | Goodlife    |
|------------------------|-----------------------------------------------------------------------------------------------------------------------------------------------------------------------------------------------------------------------------------|---------------|---------|-----------|-------------|
| Item No.               | GLD15586                                                                                                                                                                                                                          |               |         |           |             |
| Product size           | H35*L25.5*W22cm (Inch: H13.8*L10*W8.7)                                                                                                                                                                                            |               |         |           |             |
| Colors                 | White, black, brown, natural wood                                                                                                                                                                                                 |               |         |           |             |
| Function               | Tabletop, for jewelry and makeup organizer and storage                                                                                                                                                                            |               |         |           |             |
| Material               | EU-standard MDF ;Eco-friendly painting                                                                                                                                                                                            |               |         |           |             |
| Organizer details      | Top section under lip divided to 2 small compartments; 3 lines for 9 pairs earring; 26 gold mental hook for long necklace and bracelet; 3 front drawers, 10 lines for 60 finger rings and two for jewelry or make up accessories. |               |         |           |             |
| Package size           | H41*L31.5*W28cm(Inch H16.1*L12.4*W11)                                                                                                                                                                                             |               |         |           |             |
| Package                | Assembled package; 1piece per 1 PE bag; 1piece per 1 carton; poly foam protecting; strong master carton.                                                                                                                          |               |         |           |             |
| Carton CBM             | $H41*L31.5*W28cm = 0.036m^3$                                                                                                                                                                                                      |               |         | N.W./G.W. | 5.3kgs/6kgs |
| 20GP                   | 720pcs                                                                                                                                                                                                                            | 40HQ          | 1880pcs | MOQ       | 300 pieces  |