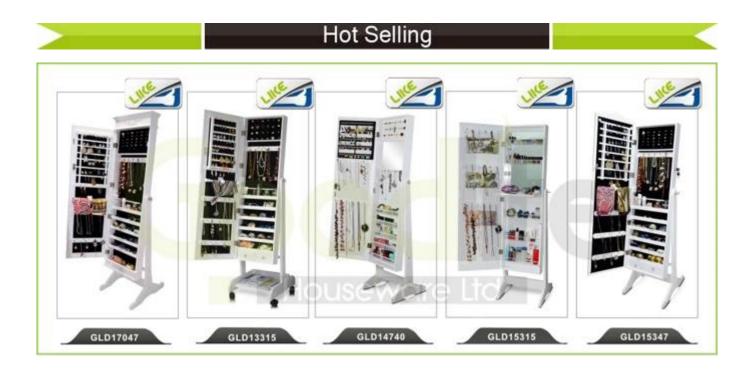

# **SOLUTIONS FOR YOUR GOODLIFE!**

- Jewelry and makeup case, jewelry box, cosmetic box.
- Plenty of divided space and organizers perfect for jewelry and cosmetics storage.
- Magnet closure in the doors.
- Safe package with poly foam and strong carton protected.

## **Product Features**

| <b>Production Name</b> | Mirrored jewe                                                                                                                                                                                                                     | lry storage i | box     | Brand     | Goodlife    |
|------------------------|-----------------------------------------------------------------------------------------------------------------------------------------------------------------------------------------------------------------------------------|---------------|---------|-----------|-------------|
| Item No.               | GLD15586                                                                                                                                                                                                                          |               |         |           |             |
| Product size           | H35*L25.5*W22cm (Inch: H13.8*L10*W8.7)                                                                                                                                                                                            |               |         |           |             |
| Colors                 | White, black, brown, natural wood                                                                                                                                                                                                 |               |         |           |             |
| Function               | Tabletop, for jewelry and makeup organizer and storage                                                                                                                                                                            |               |         |           |             |
| Material               | EU-standard MDF ;Eco-friendly painting                                                                                                                                                                                            |               |         |           |             |
| Organizer details      | Top section under lip divided to 2 small compartments; 3 lines for 9 pairs earring; 26 gold mental hook for long necklace and bracelet; 3 front drawers, 10 lines for 60 finger rings and two for jewelry or make up accessories. |               |         |           |             |
| Package size           | H41*L31.5*W28cm(Inch H16.1*L12.4*W11)                                                                                                                                                                                             |               |         |           |             |
| Package                | Assembled package; 1piece per 1 PE bag; 1piece per 1 carton; poly foam protecting; strong master carton.                                                                                                                          |               |         |           |             |
| Carton CBM             | $H41*L31.5*W28cm = 0.036m^3$                                                                                                                                                                                                      |               |         | N.W./G.W. | 5.3kgs/6kgs |
| 20GP                   | 720pcs                                                                                                                                                                                                                            | 40HQ          | 1880pcs | MOQ       | 300 pieces  |