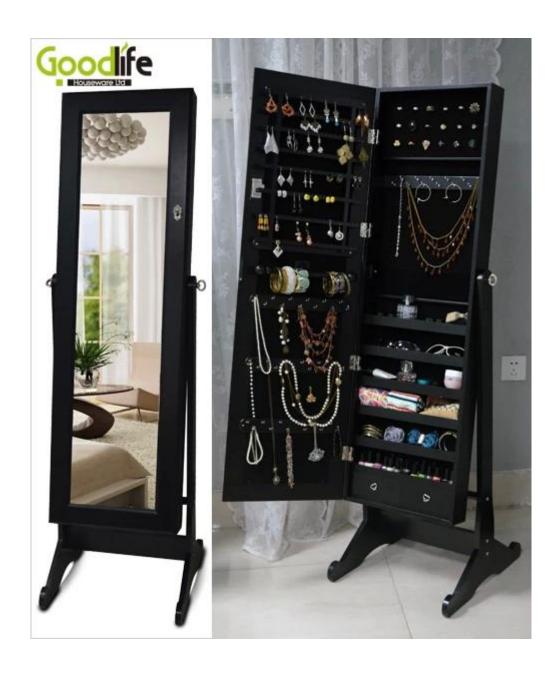

# **SOLUTIONS FOR YOUR GOODLIFE!**

- Full length dressing mirror and jewelry storage cabinet combined.
- Lots of divided space and organizers perfect for jewelry storage.
- Floor standing, wall mount + over the door 3 functions are available.
- Knock down safe package with poly foam protecting and strong carton.
- Easy assembly with printed photo instruction manual.

## **Product Features**

Production Name Standing wooden jewelry cabinet with full length mirror Brand Goodlife

Item No. GLD13318

**Product size** W47\*D36\*H146 CM (Inch: W18.5\*D14.17\*H57.48)

**Colors** White, black, brown, cherry, pink, blue, silver, golden and more

**Function**Floor standing (Wall mount and over the door available);
For makeup / jewelry / keys / personal accessories storage.

Material EU-standard MDF; Eco-friendly paint

earing holder; necklace hooks;

Organizer details finger ring holder; divided organizers;

2 storage drawers.

**Package size** 136x51x19 CM (Inch: 53.54\* 20.08\*7.48)

KD package;

**Package** 1 piece per 1 PE bag; 1 piece per 1 carton;

Poly foam protecting; strong master carton.