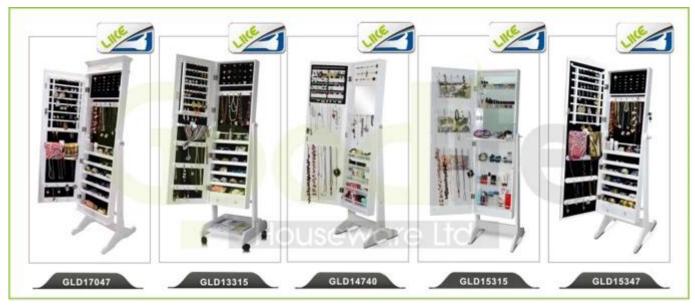

## **Product Features**

Production Name Standing wooden jewelry cabinet with full length mirror Brand Goodlife

Item No. GLD13318

**Product size** W47\*D36\*H146 CM (Inch: W18.5\*D14.17\*H57.48)

**Colors** White, black, brown, cherry, pink, blue, silver, golden and more

**Function**Floor standing (Wall mount and over the door available);
For makeup / jewelry / keys / personal accessories storage.

Material EU-standard MDF; Eco-friendly paint

earing holder; necklace hooks;

Organizer details finger ring holder; divided organizers;

2 storage drawers.

**Package size** 136x51x19 CM (Inch: 53.54\* 20.08\*7.48)

KD package;

**Package** 1 piece per 1 PE bag; 1 piece per 1 carton;

Poly foam protecting; strong master carton.