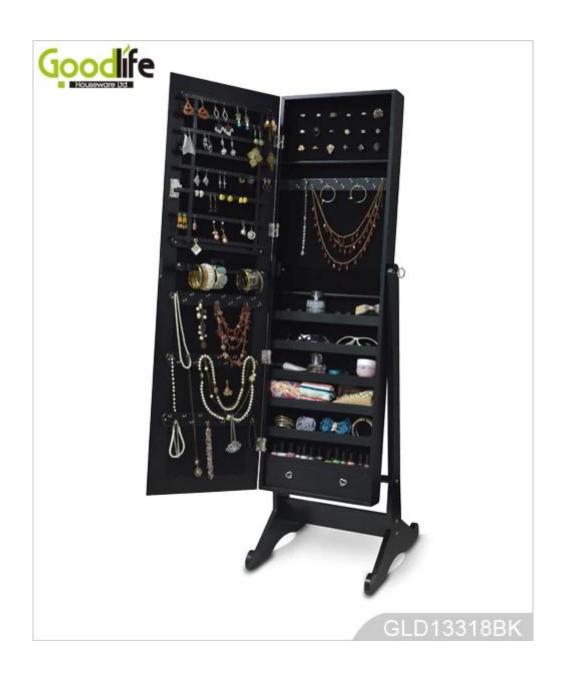

**Function**Floor standing (Wall mount and over the door available);
For makeup / jewelry / keys / personal accessories storage.

Material EU-standard MDF; Eco-friendly paint

earing holder; necklace hooks;

Organizer details finger ring holder; divided organizers;

2 storage drawers.

**Package size** 136x51x19 CM (Inch: 53.54\* 20.08\*7.48)

KD package;

**Package** 1 piece per 1 PE bag; 1 piece per 1 carton;

Poly foam protecting; strong master carton.