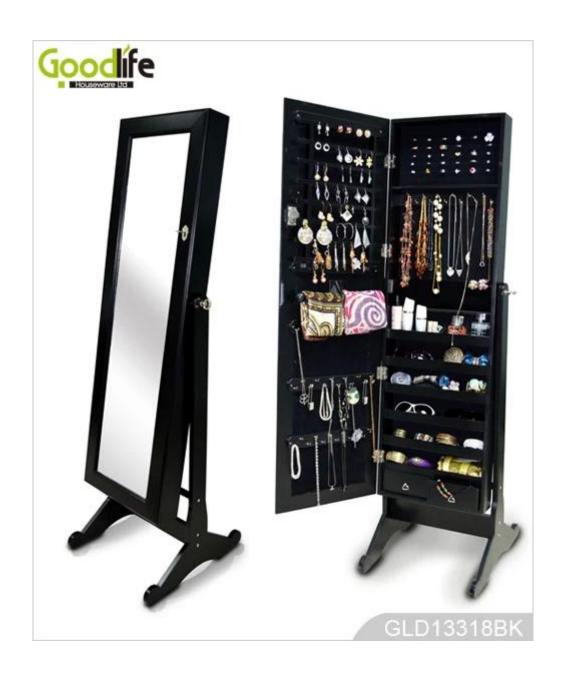

# **SOLUTIONS FOR YOUR GOODLIFE!**

- Full length dressing mirror and jewelry storage cabinet combined.
- Lots of divided space and organizers perfect for jewelry storage.
- Floor standing, wall mount + over the door 3 functions are available.
- Knock down safe package with poly foam protecting and strong carton.
- Easy assembly with printed photo instruction manual.

**Function**Floor standing (Wall mount and over the door available);
For makeup / jewelry / keys / personal accessories storage.

Material EU-standard MDF; Eco-friendly paint

earing holder; necklace hooks;

Organizer details finger ring holder; divided organizers;

2 storage drawers.

**Package size** 136x51x19 CM (Inch: 53.54\* 20.08\*7.48)

KD package;

**Package** 1 piece per 1 PE bag; 1 piece per 1 carton;

Poly foam protecting; strong master carton.