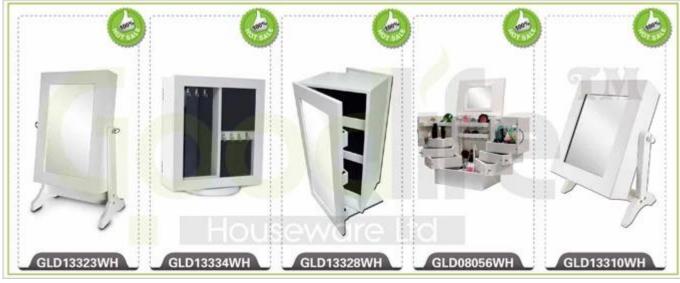

# **SOLUTIONS FOR YOUR GOODLIFE!**

- Full length dressing mirror and jewelry storage cabinet combined.
- Lots of divided space and organizers perfect for jewelry storage.
- Floor standing, wall mount + over the door 3 functions are available.
- Knock down safe package with poly foam protecting and strong carton.
- Easy assembly with printed photo instruction manual.

## **Product Features**

Production Name Standing wooden jewelry cabinet with full length mirror Brand Goodlife

Item No. GLD13318

**Product size** W47\*D36\*H146 CM (Inch: W18.5\*D14.17\*H57.48)

**Colors** White, black, brown, cherry, pink, blue, silver, golden and more

**Function**Floor standing (Wall mount and over the door available);
For makeup / jewelry / keys / personal accessories storage.

Material EU-standard MDF; Eco-friendly paint

earing holder; necklace hooks;

Organizer details finger ring holder; divided organizers;

2 storage drawers.

**Package size** 136x51x19 CM (Inch: 53.54\* 20.08\*7.48)

KD package;

**Package** 1 piece per 1 PE bag; 1 piece per 1 carton;

Poly foam protecting; strong master carton.