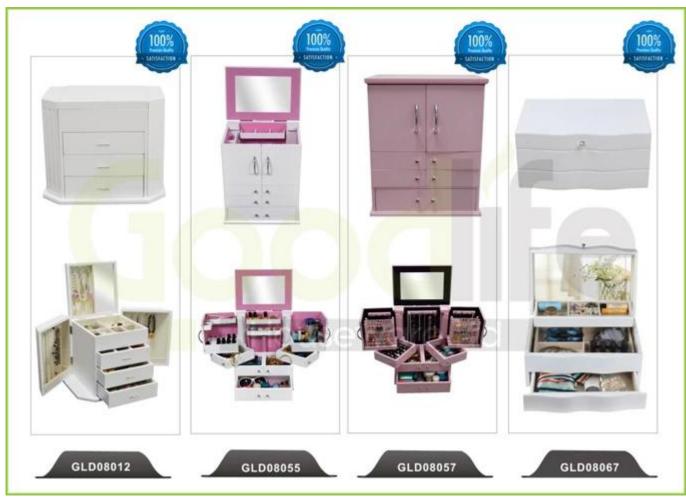

**Function**Floor standing (Wall mount and over the door available);
For makeup / jewelry / keys / personal accessories storage.

Material EU-standard MDF; Eco-friendly paint

earing holder; necklace hooks;

Organizer details finger ring holder; divided organizers;

2 storage drawers.

**Package size** 136x51x19 CM (Inch: 53.54\* 20.08\*7.48)

KD package;

**Package** 1 piece per 1 PE bag; 1 piece per 1 carton;

Poly foam protecting; strong master carton.