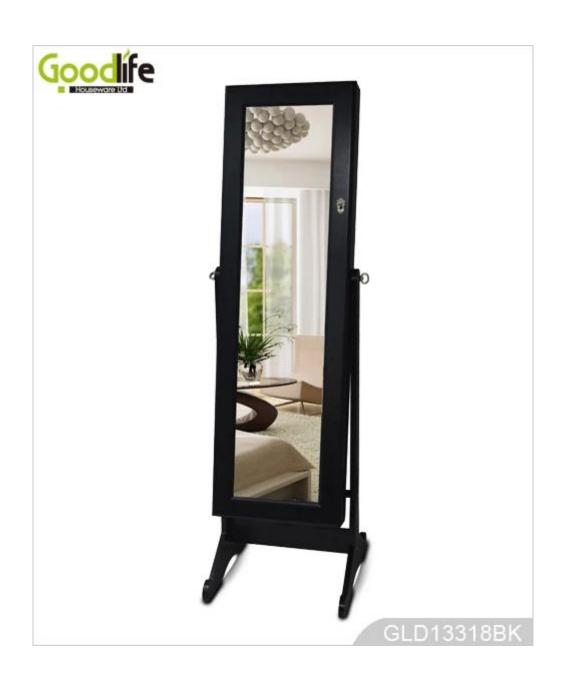

# **SOLUTIONS FOR YOUR GOODLIFE!**

- Full length dressing mirror and jewelry storage cabinet combined.
- Lots of divided space and organizers perfect for jewelry storage.
- Floor standing, wall mount + over the door 3 functions are available.
- Knock down safe package with poly foam protecting and strong carton.
- Easy assembly with printed photo instruction manual.

## **Product Features**

Production Name Standing wooden jewelry cabinet with full length mirror Brand Goodlife

Item No. GLD13318

**Product size** W47\*D36\*H146 CM (Inch: W18.5\*D14.17\*H57.48)

**Colors** White, black, brown, cherry, pink, blue, silver, golden and more

**Function**Floor standing (Wall mount and over the door available);
For makeup / jewelry / keys / personal accessories storage.

Material EU-standard MDF; Eco-friendly paint

earing holder; necklace hooks;