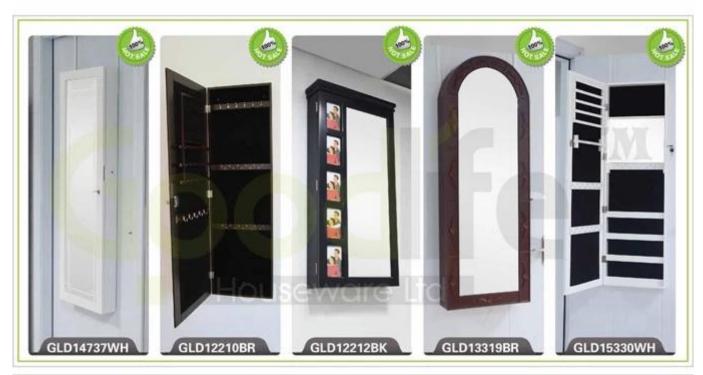

# **SOLUTIONS FOR YOUR GOODLIFE!**

- Full length dressing mirror and jewelry storage cabinet combined.
- Lots of divided space and organizers perfect for jewelry storage.
- Floor standing, wall mount + over the door 3 functions are available.
- Knock down safe package with poly foam protecting and strong carton.
- Easy assembly with printed photo instruction manual.

**Function**Floor standing (Wall mount and over the door available);
For makeup / jewelry / keys / personal accessories storage.

Material EU-standard MDF; Eco-friendly paint

earing holder; necklace hooks;