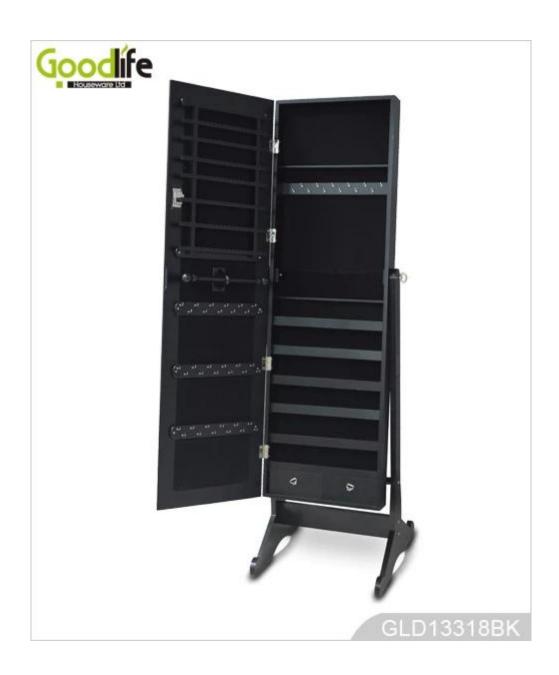

**Function**Floor standing (Wall mount and over the door available);
For makeup / jewelry / keys / personal accessories storage.

Material EU-standard MDF; Eco-friendly paint

earing holder; necklace hooks;

Organizer details finger ring holder; divided organizers;

2 storage drawers.

**Package size** 136x51x19 CM (Inch: 53.54\* 20.08\*7.48)

KD package;

**Package** 1 piece per 1 PE bag; 1 piece per 1 carton;

Poly foam protecting; strong master carton.